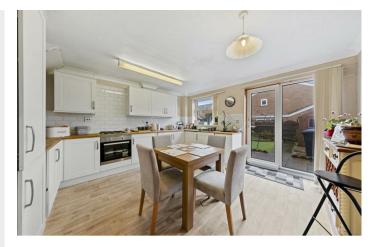

32 Baffin Close Rothwell, Northamptonshire NN14 6TD

Simpson & Partners

Simpson and Partners are pleased to offer for sale this superbly presented two bedroom terrace property. Within convenient access to the town centre and other local amenities. The property benefits from upvc double glazing, gas radiator central heating, modern fitted kitchen/dining room with built in appliances, 14' lounge, both bedrooms with fitted wardrobes, modern fitted three piece bathroom suite, front and rear gardens. The accommodation comprises entrance porch, lounge and a kitchen/dining room. Then on the first floor there are two bedrooms and a bathroom. An internal viewing is a must to appreciate this superb property.