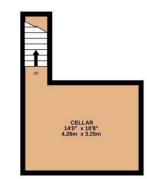

7 Havelock Street Kettering, NN16 9PZ

NO CHAIN - Within walking distance of the town centre is this two bedroom terrace property with a large rear garden. The property benefits from upvc double glazing, gas radiator central heating, cast iron fireplace with original cupboards either side of chimney breast in the sitting room, feature brick fireplace in dining room also with original cupboards to one side of chimney breast, 11' kitchen, cellar, 14' bedroom one with cast iron fireplace, second double bedroom, white three piece bathroom suite and a large rear garden. The accommodation comprises entrance hall, sitting room, dining room, kitchen, cellar and a lean to. Then on the first floor there are two bedrooms and a bathroom. An internal viewing is recommended to avoid any disappointment.

## 

BASEMENT

GROUND FLOOR

1ST FLOOR

Whilst every attempt has been made to ensure the accuracy of the floor plan contained here, measurement of adders, windows, nome and any other items are approximate and no responsibility is taken for any enco, emission, emissionement. The plan is compristly to support to the plane and the filtrastate purport and the instalament. The plan is compristly to support to the plane and the filtrastate appliances shown have not be tested and no guarantee as to their operability can be given appliances shown have not be tested and no guarantee as to their operability can be given the wirth Metroport 2023