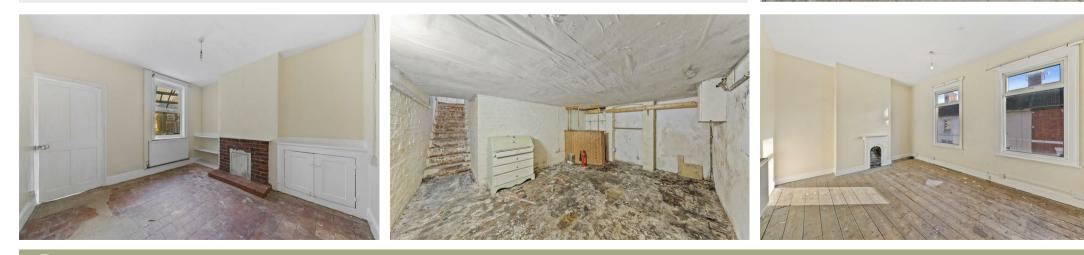

7 Havelock Street Kettering, NN16 9PZ

NO CHAIN - Within walking distance of the town centre is this two bedroom terrace property with a large rear garden. The property benefits from upvc double glazing, gas radiator central heating, cast iron fireplace with original cupboards either side of chimney breast in the sitting room, feature brick fireplace in dining room also with original cupboards to one side of chimney breast, 11' kitchen, cellar, 14' bedroom one with cast iron fireplace, second double bedroom, white three piece bathroom suite and a large rear garden. The accommodation comprises entrance hall, sitting room, dining room, kitchen, cellar and a lean to. Then on the first floor there are two bedrooms and a bathroom. An internal viewing is recommended to avoid any disappointment.