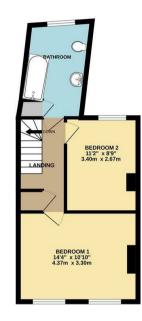

7 Havelock Street Kettering, NN16 9PZ

NO CHAIN - Within walking distance of the town centre is this two bedroom terrace property with a large rear garden. The property benefits from upvc double glazing, gas radiator central heating, cast iron fireplace with original cupboards either side of chimney breast in the sitting room, feature brick fireplace in dining room also with original cupboards to one side of chimney breast, 11' kitchen, cellar, 14' bedroom one with cast iron fireplace, second double bedroom, white three piece bathroom suite and a large rear garden. The accommodation comprises entrance hall, sitting room, dining room, kitchen, cellar and a lean to. Then on the first floor there are two bedrooms and a bathroom. An internal viewing is recommended to avoid any disappointment.

## 

BASEMENT

GROUND FLOOR

1ST FLOOR

Whilst every attempt has been made to ensure the accuracy of the floor plan contained here, measurement of adders, windows, nome and any other items are approximate and no responsibility is taken for any enco, emission, emissionement. The plan is compristly to support to the plane and the filtrastate purport and the instalament. The plan is compristly to support to the plane and the filtrastate appliances shown have not be tested and no guarantee as to their operability can be given appliances shown have not be tested and no guarantee as to their operability can be given the wirth Metroport 2023