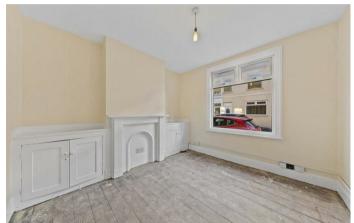

7 Havelock Street Kettering, NN16 9PZ

NO CHAIN - Within walking distance of the town centre is this two bedroom terrace property with a large rear garden. The property benefits from upvc double glazing, gas radiator central heating, cast iron fireplace with original cupboards either side of chimney breast in the sitting room, feature brick fireplace in dining room also with original cupboards to one side of chimney breast, 11' kitchen, cellar, 14' bedroom one with cast iron fireplace, second double bedroom, white three piece bathroom suite and a large rear garden. The accommodation comprises entrance hall, sitting room, dining room, kitchen, cellar and a lean to. Then on the first floor there are two bedrooms and a bathroom. An internal viewing is recommended to avoid any disappointment.