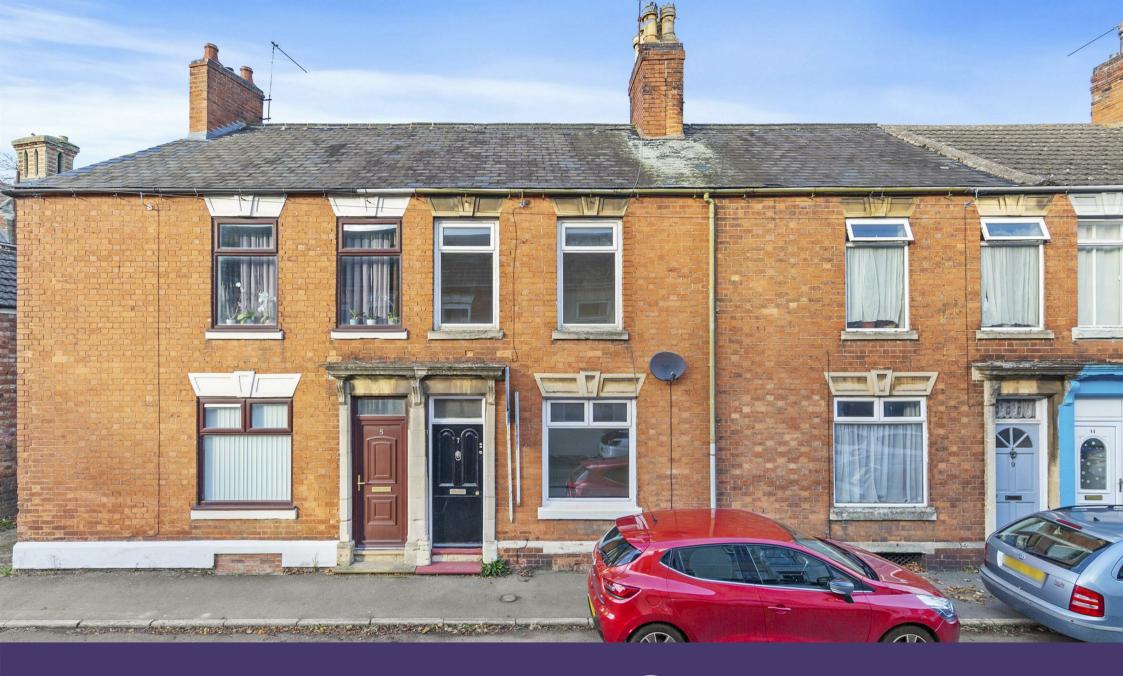

7 Havelock Street Kettering, NN16 9PZ

NO CHAIN - Within walking distance of the town centre is this two bedroom terrace property with a large rear garden. The property benefits from upvc double glazing, gas radiator central heating, cast iron fireplace with original cupboards either side of chimney breast in the sitting room, feature brick fireplace in dining room also with original cupboards to one side of chimney breast, 11' kitchen, cellar, 14' bedroom one with cast iron fireplace, second double bedroom, white three piece bathroom suite and a large rear garden. The accommodation comprises entrance hall, sitting room, dining room, kitchen, cellar and a lean to. Then on the first floor there are two bedrooms and a bathroom. An internal viewing is recommended to avoid any disappointment.