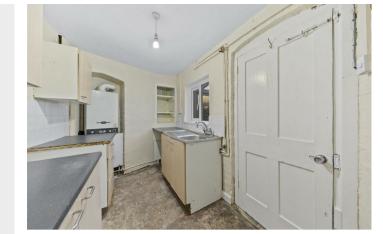

7 Havelock Street Kettering, NN16 9PZ

NO CHAIN - Within walking distance of the town centre is this two bedroom terrace property with a large rear garden. The property benefits from upvc double glazing, gas radiator central heating, cast iron fireplace with original cupboards either side of chimney breast in the sitting room, feature brick fireplace in dining room also with original cupboards to one side of chimney breast, 11' kitchen, cellar, 14' bedroom one with cast iron fireplace, second double bedroom, white three piece bathroom suite and a large rear garden. The accommodation comprises entrance hall, sitting room, dining room, kitchen, cellar and a lean to. Then on the first floor there are two bedrooms and a bathroom. An internal viewing is recommended to avoid any disappointment.