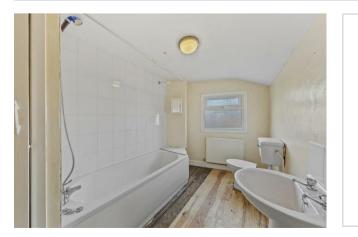

7 Havelock Street Kettering, NN16 9PZ

NO CHAIN - Within walking distance of the town centre is this two bedroom terrace property with a large rear garden. The property benefits from upvc double glazing, gas radiator central heating, cast iron fireplace with original cupboards either side of chimney breast in the sitting room, feature brick fireplace in dining room also with original cupboards to one side of chimney breast, 11' kitchen, cellar, 14' bedroom one with cast iron fireplace, second double bedroom, white three piece bathroom suite and a large rear garden. The accommodation comprises entrance hall, sitting room, dining room, kitchen, cellar and a lean to. Then on the first floor there are two bedrooms and a bathroom. An internal viewing is recommended to avoid any disappointment.