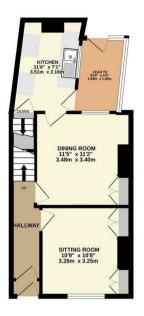

7 Havelock Street Kettering, NN16 9PZ

NO CHAIN - Within walking distance of the town centre is this two bedroom terrace property with a large rear garden. The property benefits from upvc double glazing, gas radiator central heating, cast iron fireplace with original cupboards either side of chimney breast in the sitting room, feature brick fireplace in dining room also with original cupboards to one side of chimney breast, 11' kitchen, cellar, 14' bedroom one with cast iron fireplace, second double bedroom, white three piece bathroom suite and a large rear garden. The accommodation comprises entrance hall, sitting room, dining room, kitchen, cellar and a lean to. Then on the first floor there are two bedrooms and a bathroom. An internal viewing is recommended to avoid any disappointment.

## 

BASEMENT

GROUND FLOOR

1ST FLOOR

Whilst every attempt has been made to ensure the accuracy of the floor plan contained here, measurement of adders, windows, nome and any other items are approximate and no responsibility is taken for any enco, emission, emissionement. The plan is compristly to support to the plane and the filtrastate purport and the instalament. The plan is compristly to support to the plane and the filtrastate appliances shown have not be tested and no guarantee as to their operability can be given appliances shown have not be tested and no guarantee as to their operability can be given the wirth Metroport 2023