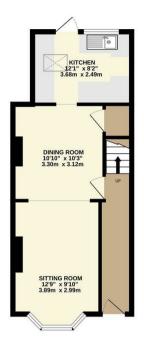

47 Duke Street Kettering, Northamptonshire NN16 9DZ

INVESTOR BUYERS ONLY - Simpson and Partners are pleased to offer for sale this two bedroom bay fronted terrace property. Conveniently located for the town centre and Kettering General Hospital. The property benefits from upvc double glazing, gas radiator central heating, modern kitchen, dining room open plan to bay fronted sitting room with feature fireplace, two bedrooms and a four piece bathroom suite with separate shower cubicle. The accommodation comprises entrance hall, dining room, sitting room and a kitchen. Then on the first floor there are two bedrooms and a bathroom. The property is currently let £720.00pcm (£8,640pa)

Offers In Excess Of £158,000

GROUND FLOOR 1ST FLOOR

Whist every attempt has been made to ensure the accuracy of the floor plan contained here, inseasurem of doors, windows, scores and any other items are approximate and no responsibility is taken for any enor, crisistion, or mis-statement. The plan is copyright to Simpson and Partners and is for illustrativity purposes and should only be used as such by any prospective purchaser. The services, systems and appliances shown have not be tested and no guarantee as to their operability can be given Mades with Medicina Colora.