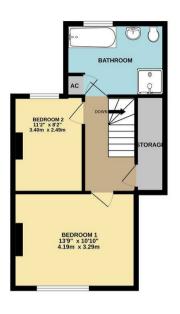

47 Duke Street Kettering, Northamptonshire NN16 9DZ

INVESTOR BUYERS ONLY - Simpson and Partners are pleased to offer for sale this two bedroom bay fronted terrace property. Conveniently located for the town centre and Kettering General Hospital. The property benefits from upvc double glazing, gas radiator central heating, modern kitchen, dining room open plan to bay fronted sitting room with feature fireplace, two bedrooms and a four piece bathroom suite with separate shower cubicle. The accommodation comprises entrance hall, dining room, sitting room and a kitchen. Then on the first floor there are two bedrooms and a bathroom. The property is currently let £720.00pcm (£8,640pa)

Offers In Excess Of £158,000

GROUND FLOOR 1ST FLOOR

Whist every attempt has been made to ensure the accuracy of the floor plan contained here, inseasurem of doors, windows, scores and any other items are approximate and no responsibility is taken for any enor, crisistion, or mis-statement. The plan is copyright to Simpson and Partners and is for illustrativity purposes and should only be used as such by any prospective purchaser. The services, systems and appliances shown have not be tested and no guarantee as to their operability can be given Mades with Medicina Colora.