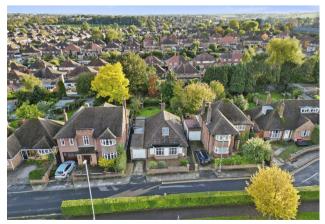

64 St. Marys Road Kettering, NN15 7BW

NO CHAIN - Simpson and Partners are pleased to offer for sale this deceptive and spacious four bedroom detached property with off road parking and a single garage. The property occupies a generous plot approx 0.14 acres. Benefitting from part double glazing, gas radiator central heating, 14' kitchen/dining room, 15' living room with patio doors onto the rear garden, bay fronted sitting room, conservatory, downstairs bathroom and a shower room, bedroom one with ensuite bathroom, front and a large rear garden. The accommodation comprises entrance porch, entrance hall, living room, sitting room, kitchen/dining room, conservatory, utility room, shower room, store room, bedroom two with built in wardrobes, bedroom three and a bathroom. Then on the first floor is bedroom one with built in wardrobes and an en-suite bathroom and the four bedroom. An internal viewing is recommended to appreciate this superb property.