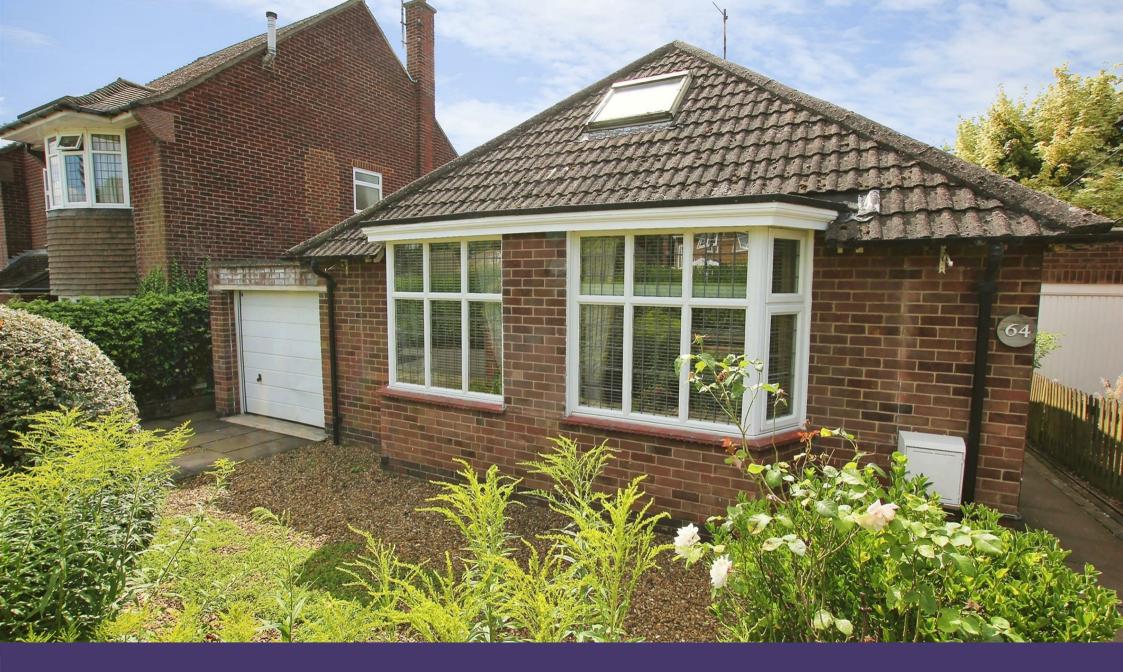

64 St. Marys Road Kettering, NN15 7BW

NO CHAIN - Simpson and Partners are pleased to offer for sale this deceptive and spacious four bedroom detached property with off road parking and a single garage. The property occupies a generous plot approx 0.14 acres. Benefitting from part double glazing, gas radiator central heating, 14' kitchen/dining room, 15' living room with patio doors onto the rear garden, bay fronted sitting room, conservatory, downstairs bathroom and a shower room, bedroom one with ensuite bathroom, front and a large rear garden. The accommodation comprises entrance porch, entrance hall, living room, sitting room, kitchen/dining room, conservatory, utility room, shower room, store room, bedroom two with built in wardrobes, bedroom three and a bathroom. Then on the first floor is bedroom one with built in wardrobes and an en-suite bathroom and the four bedroom. An internal viewing is recommended to appreciate this superb property.

<u>№</u> 4

P 3

£325,000

Simpson and Partners are pleased to offer for sale this deceptive and spacious four bedroom detached property with off road parking and a single garage. The property occupies a generous plot approx 0.14 acres.