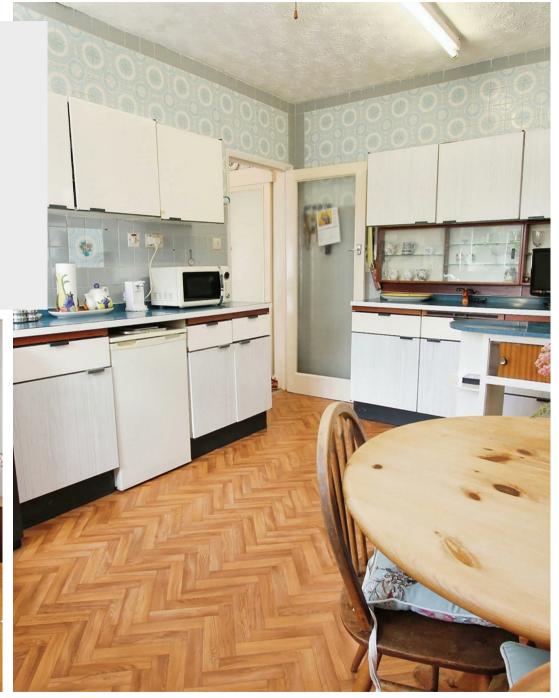

64 St. Marys Road Kettering, NN15 7BW

NO CHAIN - Simpson and Partners are pleased to offer for sale this deceptive and spacious four bedroom detached property with off road parking and a single garage. The property occupies a generous plot approx 0.14 acres. Benefitting from part double glazing, gas radiator central heating, 14' kitchen/dining room, 15' living room with patio doors onto the rear garden, bay fronted sitting room, conservatory, downstairs bathroom and a shower room, bedroom one with ensuite bathroom, front and a large rear garden. The accommodation comprises entrance porch, entrance hall, living room, sitting room, kitchen/dining room, conservatory, utility room, shower room, store room, bedroom two with built in wardrobes, bedroom three and a bathroom. Then on the first floor is bedroom one with built in wardrobes and an en-suite bathroom and the four bedroom. An internal viewing is recommended to appreciate this superb property.