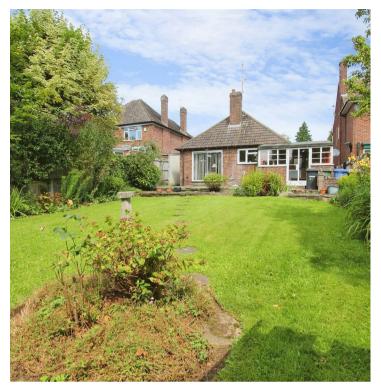

64 St. Marys Road Kettering, NN15 7BW

NO CHAIN - Simpson and Partners are pleased to offer for sale this deceptive and spacious four bedroom detached property with off road parking and a single garage. The property occupies a generous plot approx 0.14 acres. Benefitting from part double glazing, gas radiator central heating, 14' kitchen/dining room, 15' living room with patio doors onto the rear garden, bay fronted sitting room, conservatory, downstairs bathroom and a shower room, bedroom one with ensuite bathroom, front and a large rear garden. The accommodation comprises entrance porch, entrance hall, living room, sitting room, kitchen/dining room, conservatory, utility room, shower room, store room, bedroom two with built in wardrobes, bedroom three and a bathroom. Then on the first floor is bedroom one with built in wardrobes and an en-suite bathroom and the four bedroom. An internal viewing is recommended to appreciate this superb property.