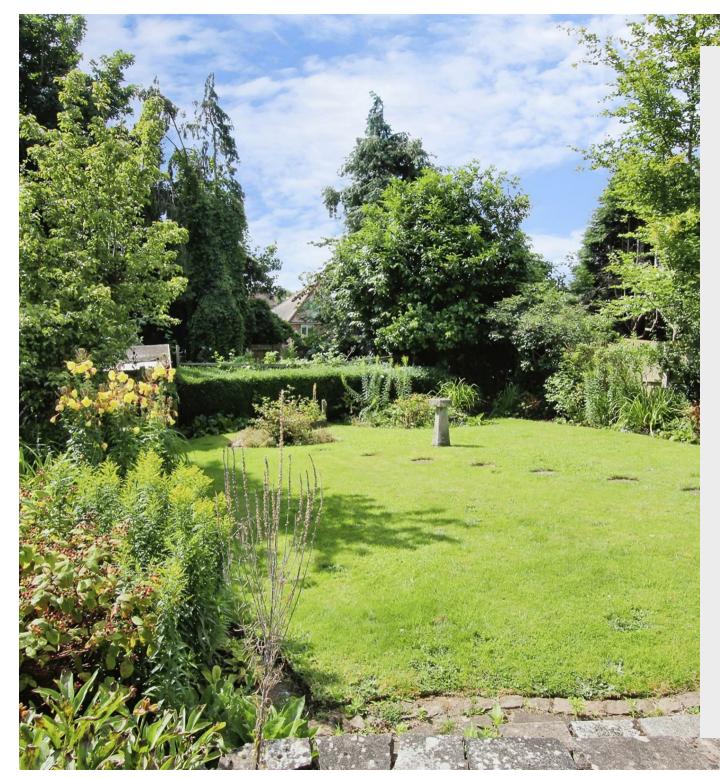

64 St. Marys Road Kettering, NN15 7BW

NO CHAIN - Simpson and Partners are pleased to offer for sale this deceptive and spacious four bedroom detached property with off road parking and a single garage. The property occupies a generous plot approx 0.14 acres. Benefitting from part double glazing, gas radiator central heating, 14' kitchen/dining room, 15' living room with patio doors onto the rear garden, bay fronted sitting room, conservatory, downstairs bathroom and a shower room, bedroom one with ensuite bathroom, front and a large rear garden. The accommodation comprises entrance porch, entrance hall, living room, sitting room, kitchen/dining room, conservatory, utility room, shower room, store room, bedroom two with built in wardrobes, bedroom three and a bathroom. Then on the first floor is bedroom one with built in wardrobes and an en-suite bathroom and the four bedroom. An internal viewing is recommended to appreciate this superb property.