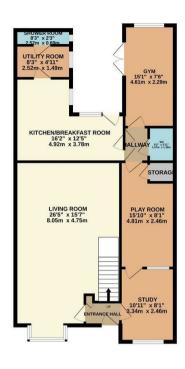

The ground floor comprises of entrance hall, large living room/ dining room, refitted kitchen/ breakfast room, utility room, shower room, separate w/c, gym, playroom and office. To the first floor, there are four spacious bedrooms, three of which offer built in wardrobes, and a refitted bathroom. Externally is a large landscaped garden, with a patio area.

A viewing is highly recommended!!

Offers In Excess Of £340,000

GROUND FLOOR 975 sq.ft. (90.6 sq.m.) approx. 1ST FLOOR 564 sq.ft. (52.4 sq.m.) approx.

TOTAL FLOOR AREA: 1539 sq.ft. (143.0 sq.m.) approx.

This every attempt has been made to ensure the accuracy of the floor plan contained here, measurem of doors, window, norm and any other same superpoximiset and no responsibility beater for any enror, cresison, or ms-statement. The plan is operating this Simpson and Partners and is for abstrations and plan to the statement of the statement of