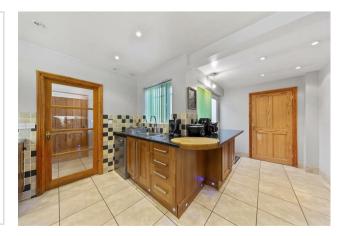

The ground floor comprises of entrance hall, large living room/ dining room, refitted kitchen/ breakfast room, utility room, shower room, separate w/c, gym, playroom and office. To the first floor, there are four spacious bedrooms, three of which offer built in wardrobes, and a refitted bathroom. Externally is a large landscaped garden, with a patio area.