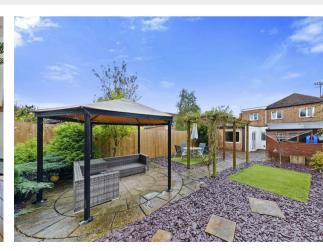

The ground floor comprises of entrance hall, large living room/ dining room, refitted kitchen/ breakfast room, utility room, shower room, separate w/c, gym, playroom and office. To the first floor, there are four spacious bedrooms, three of which offer built in wardrobes, and a refitted bathroom. Externally is a large landscaped garden, with a patio area.