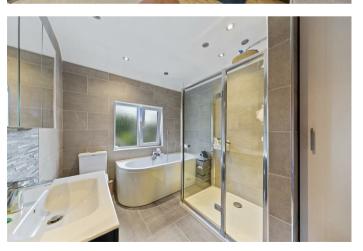

The ground floor comprises of entrance hall, large living room/ dining room, refitted kitchen/ breakfast room, utility room, shower room, separate w/c, gym, playroom and office. To the first floor, there are four spacious bedrooms, three of which offer built in wardrobes, and a refitted bathroom. Externally is a large landscaped garden, with a patio area.