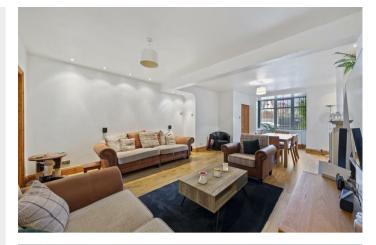

The ground floor comprises of entrance hall, large living room/ dining room, refitted kitchen/ breakfast room, utility room, shower room, separate w/c, gym, playroom and office. To the first floor, there are four spacious bedrooms, three of which offer built in wardrobes, and a refitted bathroom. Externally is a large landscaped garden, with a patio area.