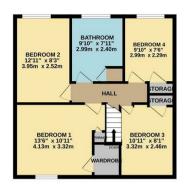

The ground floor comprises of entrance hall, large living room/ dining room, refitted kitchen/ breakfast room, utility room, shower room, separate w/c, gym, playroom and office. To the first floor, there are four spacious bedrooms, three of which offer built in wardrobes, and a refitted bathroom. Externally is a large landscaped garden, with a patio area.

A viewing is highly recommended!!

Offers In Excess Of £340,000

GROUND FLOOR 975 sq.ft. (90.6 sq.m.) approx. 1ST FLOOR 564 sq.ft. (52.4 sq.m.) approx.

TOTAL FLOOR AREA: 1539 sq.ft. (143.0 sq.m.) approx.

This every attempt has been made to ensure the accuracy of the floor plan contained here, measurem of doors, window, norm and any other same superpoximiset and no responsibility beater for any enror, cresison, or ms-statement. The plan is operating this Simpson and Partners and is for abstrations and plan to the statement of the statement of