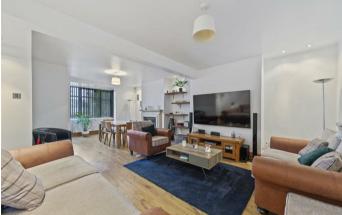

The ground floor comprises of entrance hall, large living room/ dining room, refitted kitchen/ breakfast room, utility room, shower room, separate w/c, gym, playroom and office. To the first floor, there are four spacious bedrooms, three of which offer built in wardrobes, and a refitted bathroom. Externally is a large landscaped garden, with a patio area.