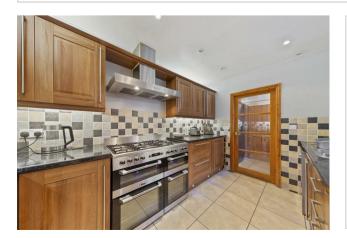

The ground floor comprises of entrance hall, large living room/ dining room, refitted kitchen/ breakfast room, utility room, shower room, separate w/c, gym, playroom and office. To the first floor, there are four spacious bedrooms, three of which offer built in wardrobes, and a refitted bathroom. Externally is a large landscaped garden, with a patio area.