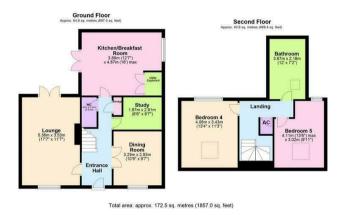

To the ground floor, the property comprises of entrance hall, large living room with patio doors to garden, w/c, dining room, study and kitchen/dining room with patio doors to garden. To the first floor are four large and spacious bedrooms and a family bathroom, with the master bedroom offering a dressing area and ensuite. The third floor offers a further two double bedrooms, with a family bathroom also.

Externally, the property has off road parking for multiple cars, and a double garage. To the rear, the garden has been landscaped with three tiered decking areas to a further laid to lawn area.

A viewing is highly recommended!