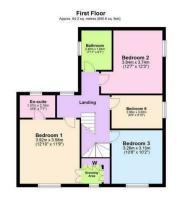

To the ground floor, the property comprises of entrance hall, large living room with patio doors to garden, w/c, dining room, study and kitchen/dining room with patio doors to garden. To the first floor are four large and spacious bedrooms and a family bathroom, with the master bedroom offering a dressing area and ensuite. The third floor offers a further two double bedrooms, with a family bathroom also.