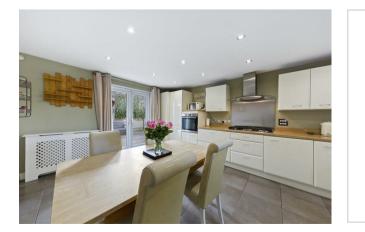

To the ground floor, the property comprises of entrance hall, large living room with patio doors to garden, w/c, dining room, study and kitchen/dining room with patio doors to garden. To the first floor are four large and spacious bedrooms and a family bathroom, with the master bedroom offering a dressing area and ensuite. The third floor offers a further two double bedrooms, with a family bathroom also.