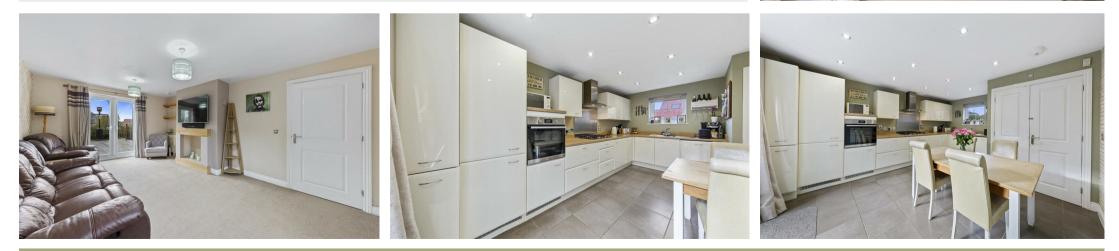

To the ground floor, the property comprises of entrance hall, large living room with patio doors to garden, w/c, dining room, study and kitchen/dining room with patio doors to garden. To the first floor are four large and spacious bedrooms and a family bathroom, with the master bedroom offering a dressing area and ensuite. The third floor offers a further two double bedrooms, with a family bathroom also.