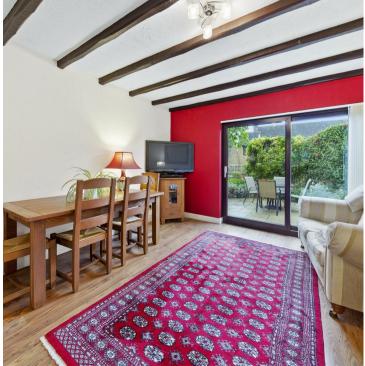

As you enter the property you are welcomed in to a large and airy hallway, with stairs to the first floor and all doors off. To the right hand side is a 24' living room, with sliding doors to the garden, next to the living room is also a separate dining room with a large window overlooking the garden. The kitchen provides ample storage and counter top space, also benefitting from an island, and access into the family room and utility room.