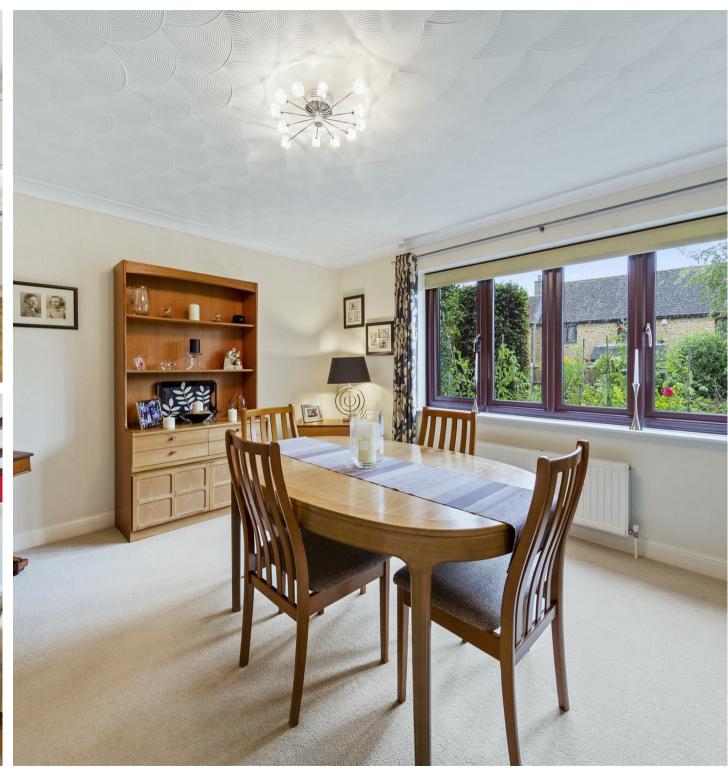

As you enter the property you are welcomed in to a large and airy hallway, with stairs to the first floor and all doors off. To the right hand side is a 24' living room, with sliding doors to the garden, next to the living room is also a separate dining room with a large window overlooking the garden. The kitchen provides ample storage and counter top space, also benefitting from an island, and access into the family room and utility room.