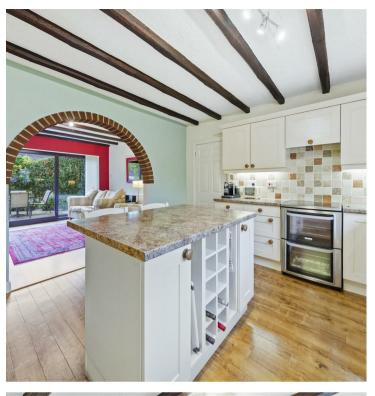

As you enter the property you are welcomed in to a large and airy hallway, with stairs to the first floor and all doors off. To the right hand side is a 24' living room, with sliding doors to the garden, next to the living room is also a separate dining room with a large window overlooking the garden. The kitchen provides ample storage and counter top space, also benefitting from an island, and access into the family room and utility room.