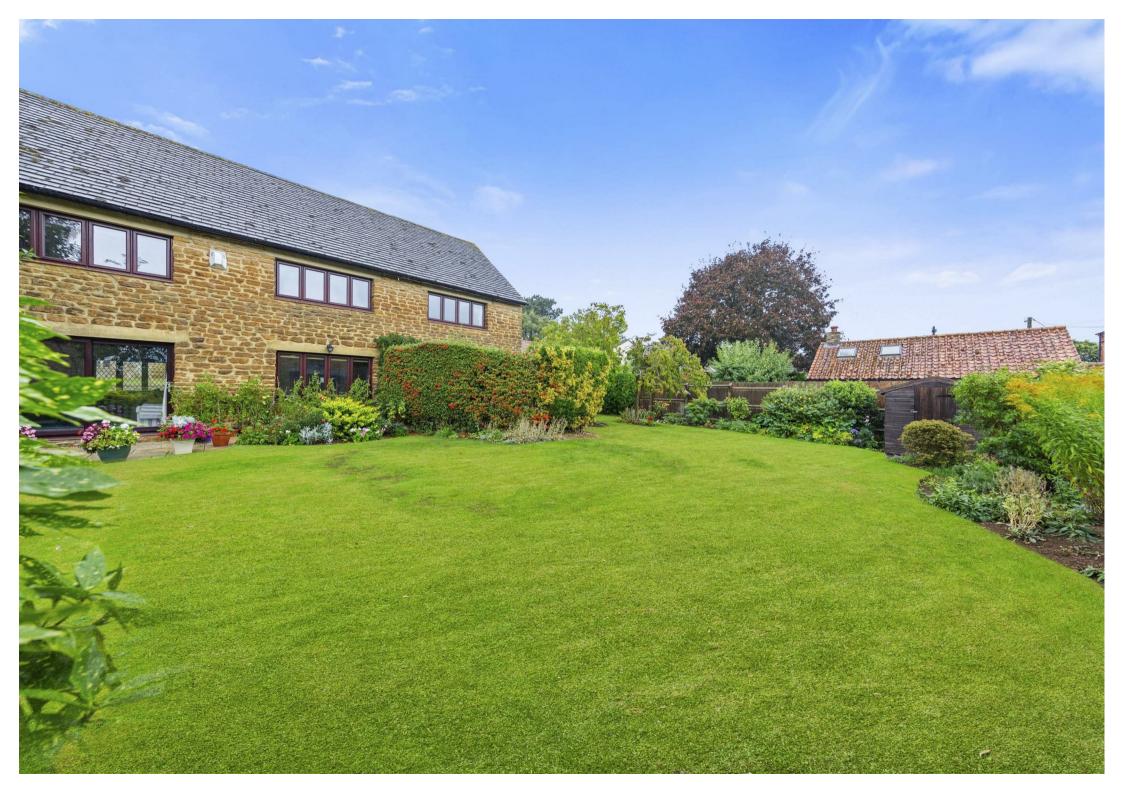

Externally, is a large driveway for several cars, and large stone double garage with an attached workshop. The property benefits from a south facing and mature garden with a beautiful patio area.

This stunning home really must be seen to be appreciated!