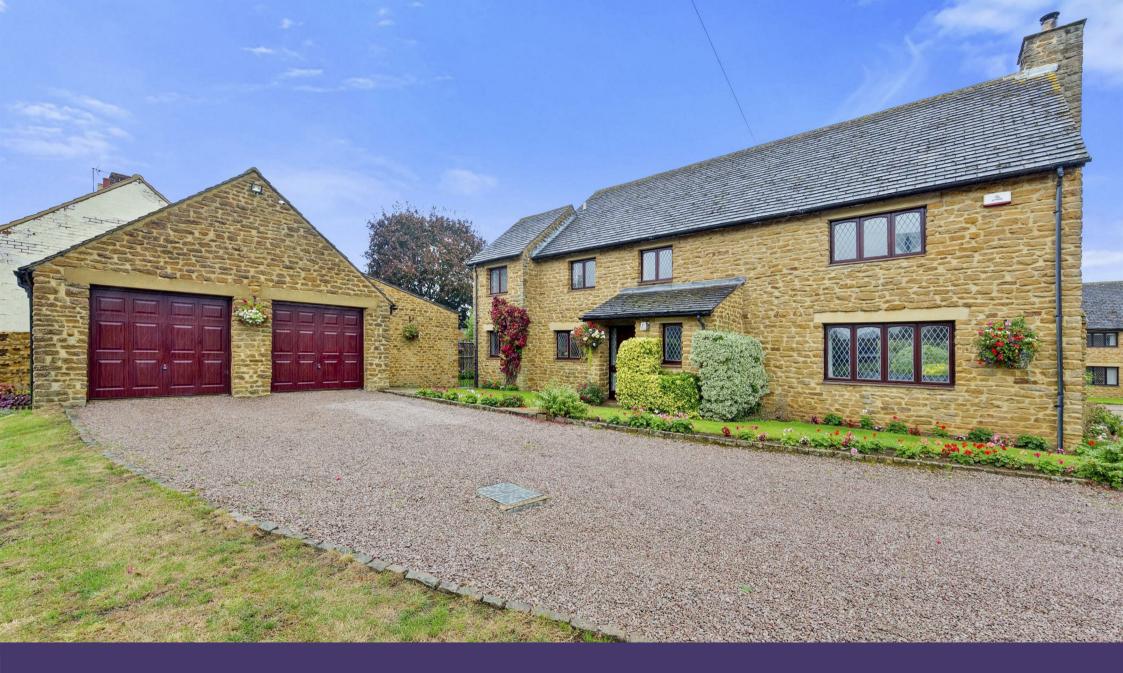

## About the Property

Situated in the heart of the popular village Little Harrowden, is this impressive stone built, four bed detached property. The property is located off a private driveway, that also leads to three other similar properties, overlooking the church of St Marys.

Externally, is a large driveway for several cars, and large stone double garage with an attached workshop. The property benefits from a south facing and mature garden with a beautiful patio area.

This stunning home really must be seen to be appreciated!