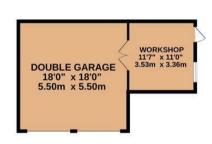

Externally, is a large driveway for several cars, and large stone double garage with an attached workshop. The property benefits from a south facing and mature garden with a beautiful patio area.

This stunning home really must be seen to be appreciated!

Double Garage:

Workshop:

Beautifully Landscaped Rear Garden.

GROUND FLOOR 1ST FLOOR

Whilst every attempt has been made to ensure the accuracy of the floor plan contained here, measurements of doors, windows, rooms and any other items are approximate and no responsibility is taken for any error, omission, or mis-statement. The plan is copyright to Simpson and Partners and is for illustrative purposes and should only be used as such by any prospective purchaser. The services, systems and appliances shown have not be tested and no guarantee as to their operability can be given Made with Metropix ©2023