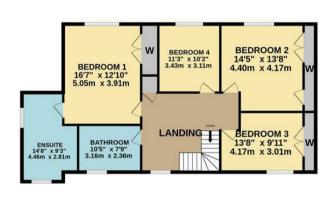

To the first floor, is a spacious galleried landing leading to all four DOUBLE bedrooms and family bathroom. Three of the bedrooms boast large built in wardrobes, the 16'06" master bedroom further benefits from a 14'8" four piece ensuite. Further to this, there is also a separate family bathroom.

First Floor Landing:

Bedroom 1:

En-Suite:

Bedroom 2:

Bedroom 3:

Bedroom 4:

Bathroom:

Front & Rear Gardens:

Double Garage:

Workshop:

Beautifully Landscaped Rear Garden.

GROUND FLOOR 1ST FLOOR

Whilst every attempt has been made to ensure the accuracy of the floor plan contained here, measurements of doors, windows, rooms and any other items are approximate and no responsibility is taken for any error, omission, or mis-statement. The plan is copyright to Simpson and Partners and is for illustrative purposes and should only be used as such by any prospective purchaser. The services, systems and appliances shown have not be tested and no guarantee as to their operability can be given Made with Metropix ©2023