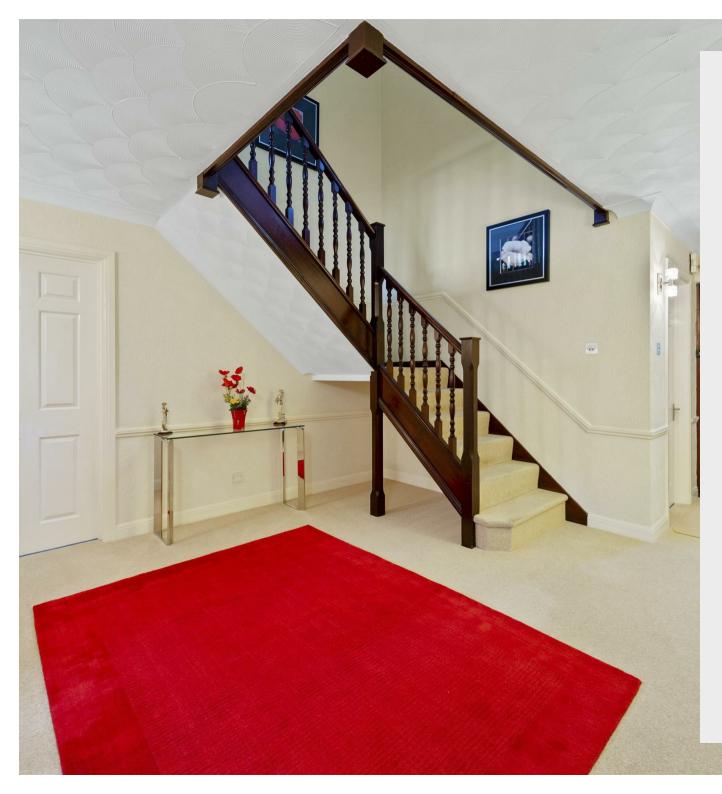

As you enter the property you are welcomed in to a large and airy hallway, with stairs to the first floor and all doors off. To the right hand side is a 24' living room, with sliding doors to the garden, next to the living room is also a separate dining room with a large window overlooking the garden. The kitchen provides ample storage and counter top space, also benefitting from an island, and access into the family room and utility room.

To the first floor, is a spacious galleried landing leading to all four DOUBLE bedrooms and family bathroom. Three of the bedrooms boast large built in wardrobes, the 16'06" master bedroom further benefits from a 14'8" four piece ensuite. Further to this, there is also a separate family bathroom.