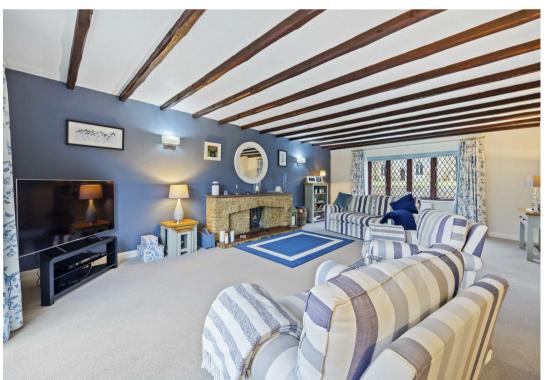

As you enter the property you are welcomed in to a large and airy hallway, with stairs to the first floor and all doors off. To the right hand side is a 24' living room, with sliding doors to the garden, next to the living room is also a separate dining room with a large window overlooking the garden. The kitchen provides ample storage and counter top space, also benefitting from an island, and access into the family room and utility room.