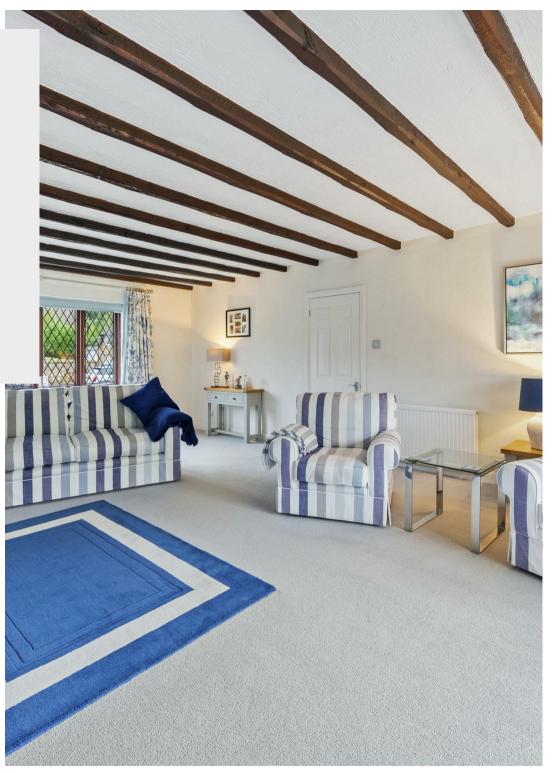

As you enter the property you are welcomed in to a large and airy hallway, with stairs to the first floor and all doors off. To the right hand side is a 24' living room, with sliding doors to the garden, next to the living room is also a separate dining room with a large window overlooking the garden. The kitchen provides ample storage and counter top space, also benefitting from an island, and access into the family room and utility room.