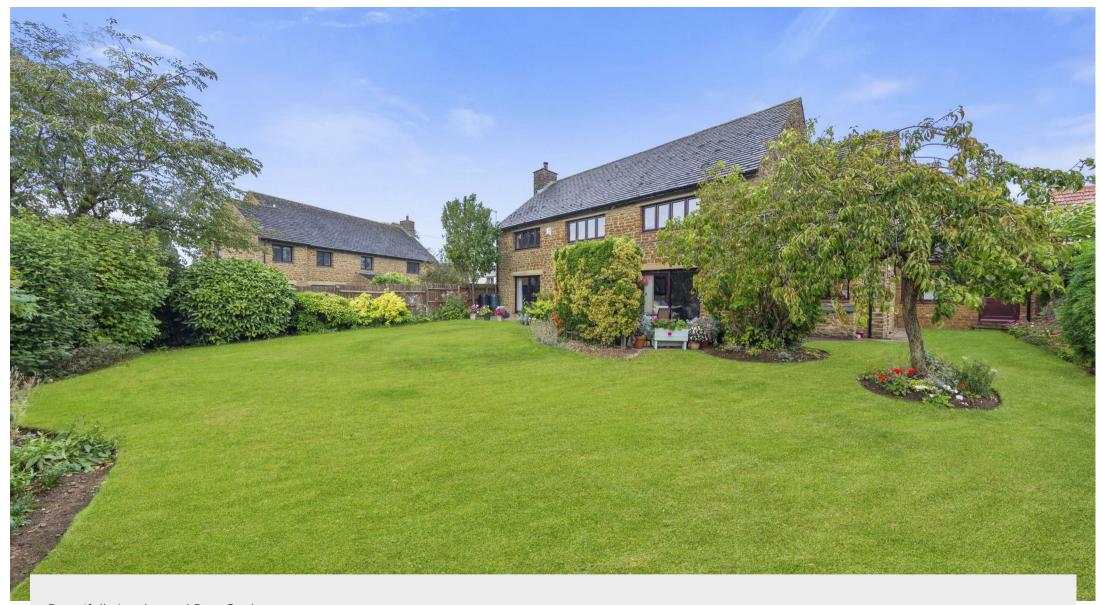

Externally, is a large driveway for several cars, and large stone double garage with an attached workshop. The property benefits from a south facing and mature garden with a beautiful patio area.

This stunning home really must be seen to be appreciated!

Double Garage:

Workshop:

Beautifully Landscaped Rear Garden.

GROUND FLOOR 1ST FLOOR

Whilst every attempt has been made to ensure the accuracy of the floor plan contained here, measurements of doors, windows, rooms and any other items are approximate and no responsibility is taken for any error, omission, or mis-statement. The plan is copyright to Simpson and Partners and is for illustrative purposes and should only be used as such by any prospective purchaser. The services, systems and appliances shown have not be tested and no guarantee as to their operability can be given Made with Metropix ©2023