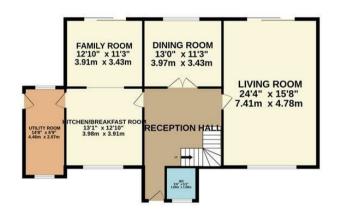

As you enter the property you are welcomed in to a large and airy hallway, with stairs to the first floor and all doors off. To the right hand side is a 24' living room, with sliding doors to the garden, next to the living room is also a separate dining room with a large window overlooking the garden. The kitchen provides ample storage and counter top space, also benefitting from an island, and access into the family room and utility room.

Double Garage:

Workshop:

Beautifully Landscaped Rear Garden.

GROUND FLOOR 1ST FLOOR

Whilst every attempt has been made to ensure the accuracy of the floor plan contained here, measurements of doors, windows, rooms and any other items are approximate and no responsibility is taken for any error, omission, or mis-statement. The plan is copyright to Simpson and Partners and is for illustrative purposes and should only be used as such by any prospective purchaser. The services, systems and appliances shown have not be tested and no guarantee as to their operability can be given Made with Metropix ©2023