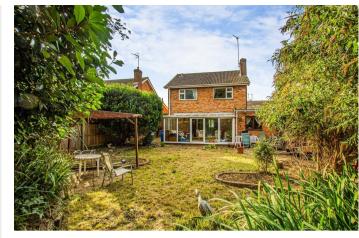

54 Kipling Road Kettering, Northamptonshire NN16 9JZ

Approx 0.18 acres - NO CHAIN - Simpson and Partners are pleased to offer for sale this three/four bedroom detached property with off road parking, 26' garage and a large rear garden. The property does require modernisation and updating throughout. The property benefits from double glazing, gas radiator central heating, 16' kitchen/breakfast room, 22' living room, 18' conservatory, dining room/bedroom, bedroom one with shower cubicle and a shower room. The accommodation comprises entrance hall, dining room/bedroom four, kitchen/breakfast room, living room, conservatory, utility room and a downstairs WC. Then on the first floor there are three bedrooms, shower room and a separate WC. An internal viewing is recommended to avoid any disappointment.