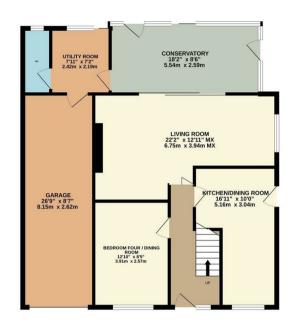

54 Kipling Road Kettering, Northamptonshire NN16 9JZ

Approx 0.18 acres - NO CHAIN - Simpson and Partners are pleased to offer for sale this three/four bedroom detached property with off road parking, 26' garage and a large rear garden. The property does require modernisation and updating throughout. The property benefits from double glazing, gas radiator central heating, 16' kitchen/breakfast room, 22' living room, 18' conservatory, dining room/bedroom, bedroom one with shower cubicle and a shower room. The accommodation comprises entrance hall, dining room/bedroom four, kitchen/breakfast room, living room, conservatory, utility room and a downstairs WC. Then on the first floor there are three bedrooms, shower room and a separate WC. An internal viewing is recommended to avoid any disappointment.

## Offers In The Region Of £325,000

GROUND FLOOR

1ST FLOOR

Whilst every attempt has been made to ensure the accuracy of the floor plan contained here, measurement of doors, windows, norm and any other tiems are approximate and no responsibility is taken for any encodes and the second secon