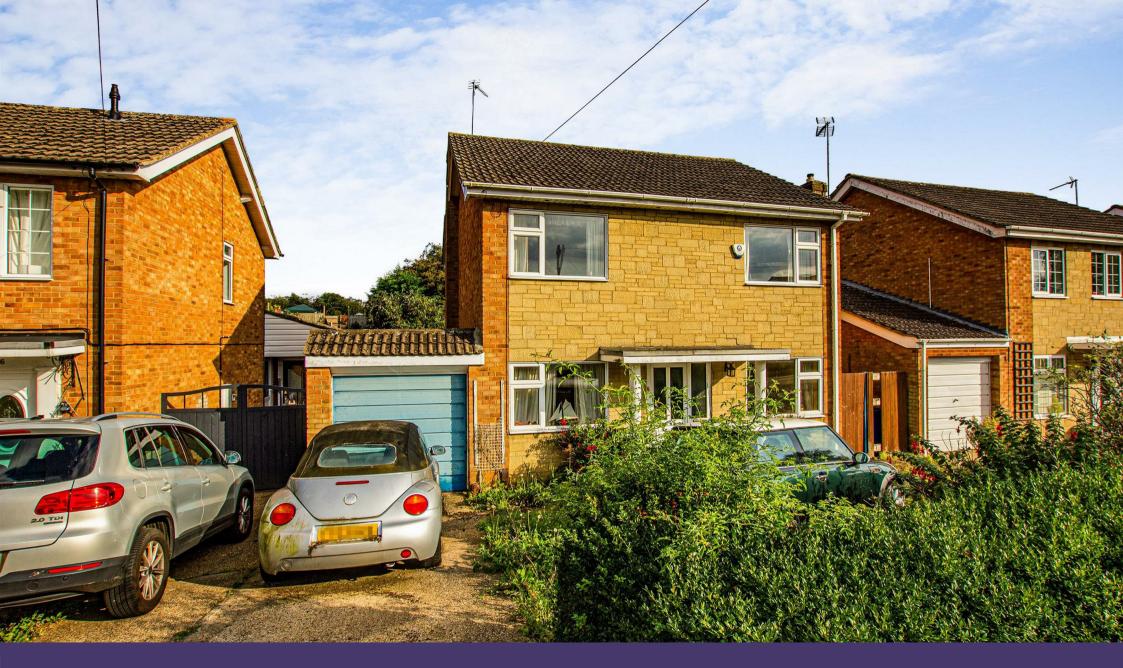

54 Kipling Road Kettering, Northamptonshire NN16 9JZ

Approx 0.18 acres - NO CHAIN - Simpson and Partners are pleased to offer for sale this three/four bedroom detached property with off road parking, 26' garage and a large rear garden. The property does require modernisation and updating throughout. The property benefits from double glazing, gas radiator central heating, 16' kitchen/breakfast room, 22' living room, 18' conservatory, dining room/bedroom, bedroom one with shower cubicle and a shower room. The accommodation comprises entrance hall, dining room/bedroom four, kitchen/breakfast room, living room, conservatory, utility room and a downstairs WC. Then on the first floor there are three bedrooms, shower room and a separate WC. An internal viewing is recommended to avoid any disappointment.