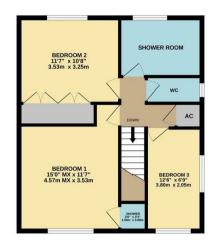

54 Kipling Road Kettering, Northamptonshire NN16 9JZ

Approx 0.18 acres - NO CHAIN - Simpson and Partners are pleased to offer for sale this three/four bedroom detached property with off road parking, 26' garage and a large rear garden. The property does require modernisation and updating throughout. The property benefits from double glazing, gas radiator central heating, 16' kitchen/breakfast room, 22' living room, 18' conservatory, dining room/bedroom, bedroom one with shower cubicle and a shower room. The accommodation comprises entrance hall, dining room/bedroom four, kitchen/breakfast room, living room, conservatory, utility room and a downstairs WC. Then on the first floor there are three bedrooms, shower room and a separate WC. An internal viewing is recommended to avoid any disappointment.

## Offers In The Region Of £325,000

GROUND FLOOR

1ST FLOOR

Whilst every attempt has been made to ensure the accuracy of the floor plan contained here, measurement of doors, windows, norm and any other tiems are approximate and no responsibility is taken for any encodes and the second secon