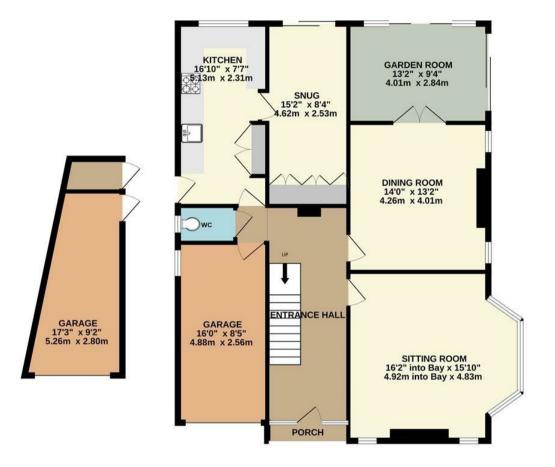

Bathroom:

WC:

Mature Established Plot With A Wrap Around Garden.

GROUND FLOOR 1ST FLOOR

Whilst every attempt has been made to ensure the accuracy of the floor plan contained here, measurements of doors, windows, rooms and any other items are approximate and no responsibility is taken for any error, omission, or mis-statement. The plan is copyright to Simpson and Partners and is for illustrative purposes and should only be used as such by any prospective purchaser. The services, systems and appliances shown have not be tested and no guarantee as to their operability can be given Made with Metropix ©2023