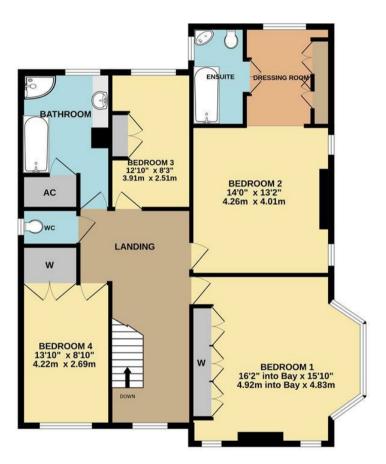

Bathroom:

WC:

Mature Established Plot With A Wrap Around Garden.

GROUND FLOOR 1ST FLOOR

Whilst every attempt has been made to ensure the accuracy of the floor plan contained here, measurements of doors, windows, rooms and any other items are approximate and no responsibility is taken for any error, omission, or mis-statement. The plan is copyright to Simpson and Partners and is for illustrative purposes and should only be used as such by any prospective purchaser. The services, systems and appliances shown have not be tested and no guarantee as to their operability can be given Made with Metropix ©2023