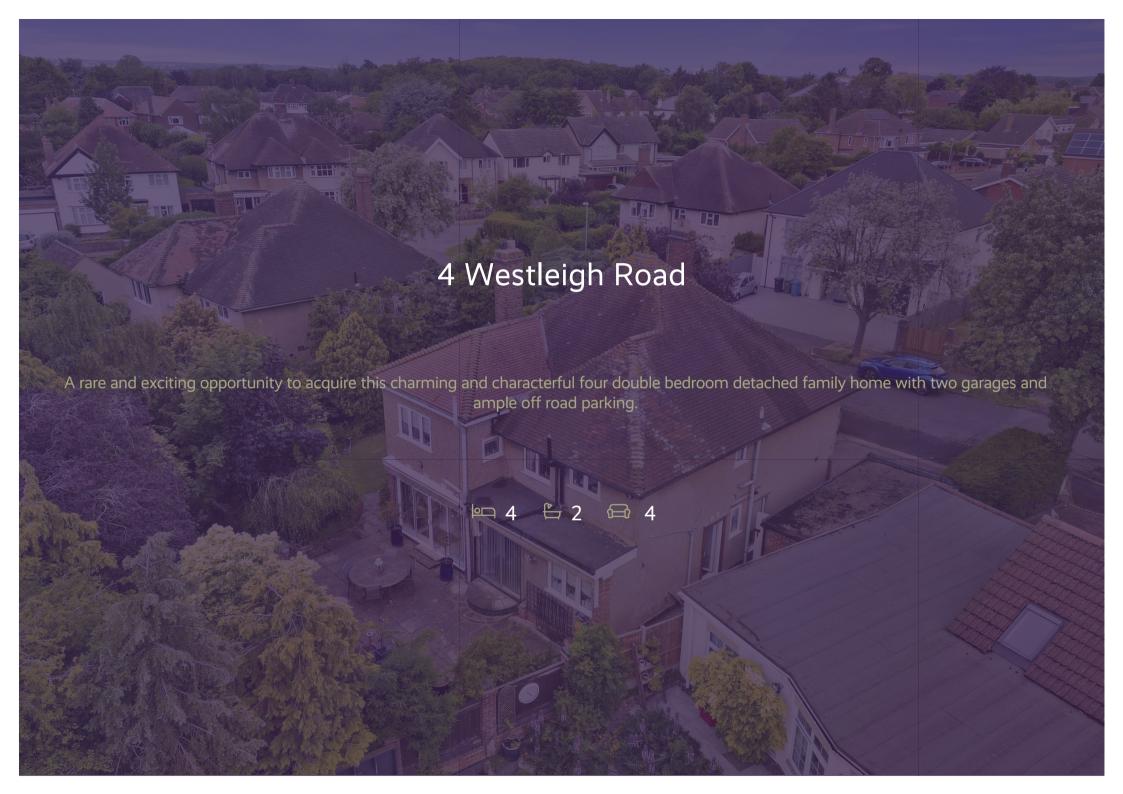

4 Westleigh Road Barton Seagrave, Northamptonshire NN15 5AL

## About the Property

A rare and exciting opportunity to acquire this charming and characterful four double bedroom detached family home with two garages and ample off road parking. The property occupies a very generous plot with the potential for further development subject to planning. The property benefits from upvc double glazing, gas radiator central heating, 16' kitchen with built in appliances, 16' x 15' living room, 14' dining room, 15' snug, 16' x 15' bedroom one, 14' bedroom two with dressing room and en-suite bathroom, three piece bathroom suite and a stunning mature garden that wraps around the property. There are still many original features in the property which add to the character of the property. The accommodation comprises porch, entrance hall, downstairs WC, kitchen, snug, living room, dining room and a garden room. Then on the first floor there are four double bedrooms, bedroom two with dressing room and en-suite bathroom, family bathroom with separate shower cubicle and a separate WC, There are two garages, one integral and a second with a brick store. An internal viewing is recommended to appreciate this superb family home. NO CHAIN.