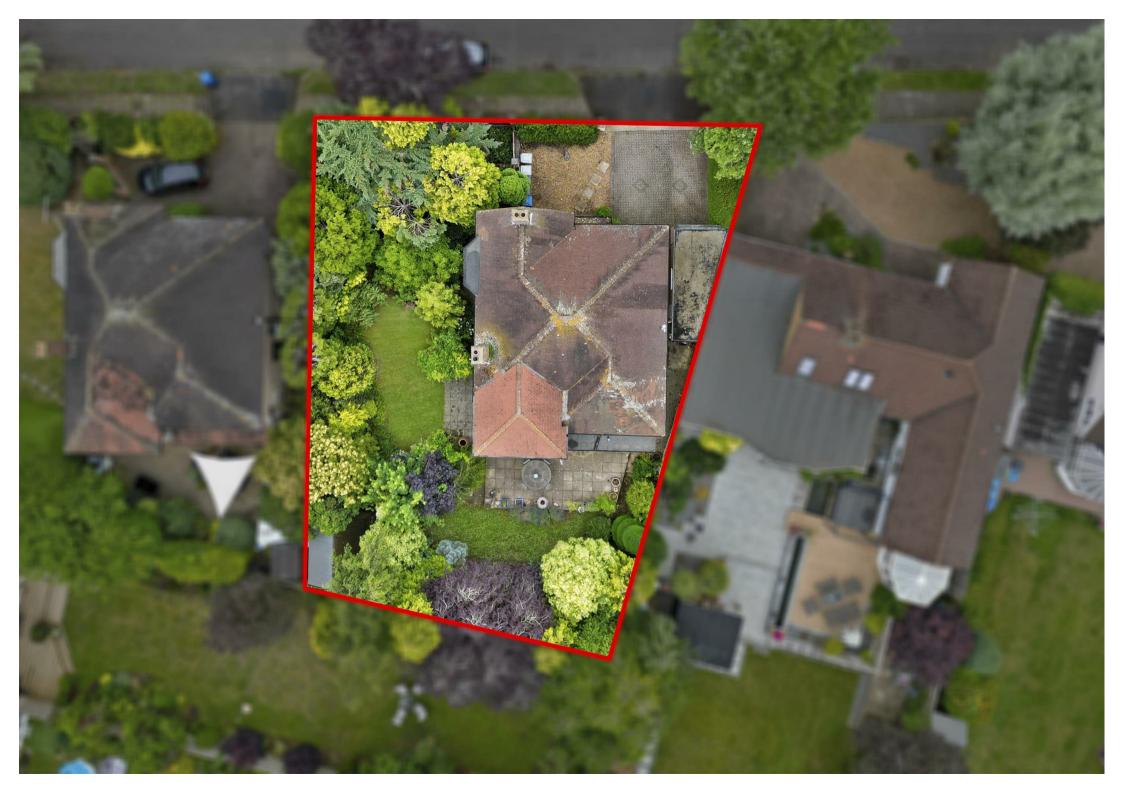

## About the Property

A rare and exciting opportunity to acquire this charming and characterful four double bedroom detached family home with two garages and ample off road parking. The property occupies a very generous plot with the potential for further development subject to planning. The property benefits from upvc double glazing, gas radiator central heating, 16' kitchen with built in appliances, 16' x 15' living room, 14' dining room, 15' snug, 16' x 15' bedroom one, 14' bedroom two with dressing room and en-suite bathroom, three piece bathroom suite and a stunning mature garden that wraps around the property. There are still many original features in the property which add to the character of the property. The accommodation comprises porch, entrance hall, downstairs WC, kitchen, snug, living room, dining room and a garden room. Then on the first floor there are four double bedrooms, bedroom two with dressing room and en-suite bathroom, family bathroom with separate shower cubicle and a separate WC, There are two garages, one integral and a second with a brick store. An internal viewing is recommended to appreciate this superb family home. NO CHAIN.

Bathroom:

WC:

Mature Established Plot With A Wrap Around Garden.

GROUND FLOOR 1ST FLOOR

Whilst every attempt has been made to ensure the accuracy of the floor plan contained here, measurements of doors, windows, rooms and any other items are approximate and no responsibility is taken for any error, omission, or mis-statement. The plan is copyright to Simpson and Partners and is for illustrative purposes and should only be used as such by any prospective purchaser. The services, systems and appliances shown have not be tested and no guarantee as to their operability can be given Made with Metropix ©2023