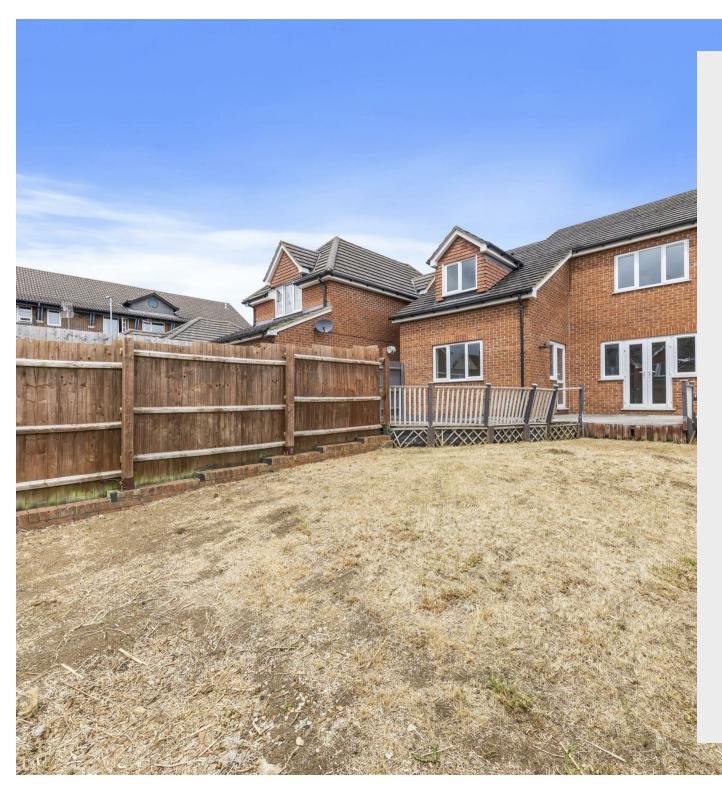

Outside to the front is a small lawned area plus a block paved driveway for 1 car plus an integral garage. The rear garden again is mainly laid to lawn with a wooden decking.

Price £320,000

Entrance hall