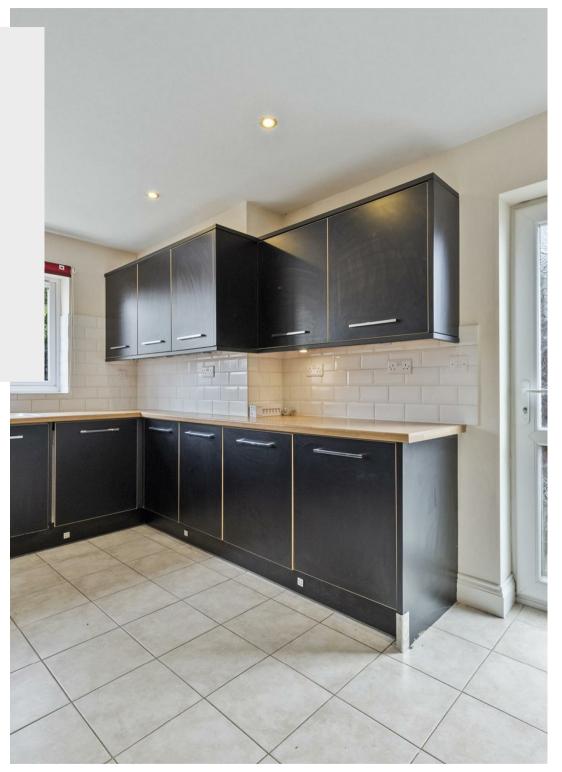

## About the Property

Situated within walking distance of the town centre is this deceptively large 4-bedroom detached property. Offered with NO CHAIN the property benefits from Upvc double glazing and gas radiator heating. The accommodation consists of a kitchen / breakfast room to the front with built in appliances along with a W/c. To the rear is a good size lounge with a separate dining room. To the first floor are 4 double bedrooms with an ensuite to the master bedroom plus a family bathroom.