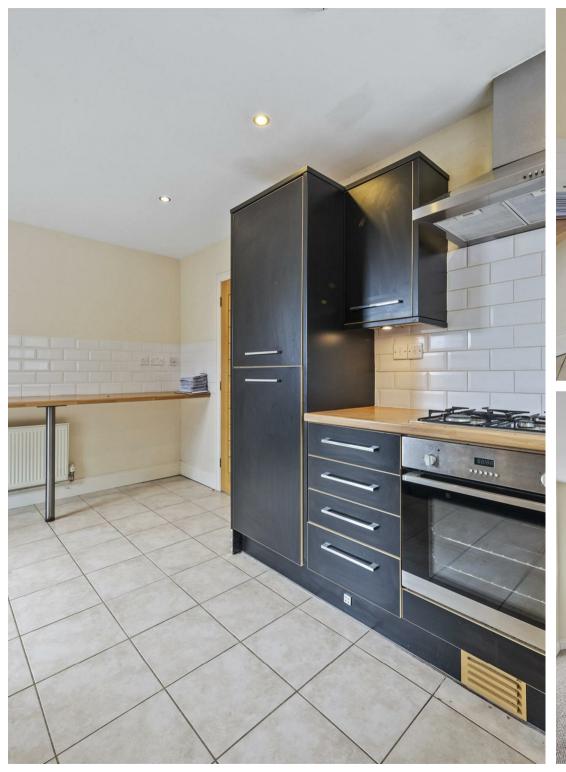

## About the Property

Situated within walking distance of the town centre is this deceptively large 4-bedroom detached property. Offered with NO CHAIN the property benefits from Upvc double glazing and gas radiator heating. The accommodation consists of a kitchen / breakfast room to the front with built in appliances along with a W/c. To the rear is a good size lounge with a separate dining room. To the first floor are 4 double bedrooms with an ensuite to the master bedroom plus a family bathroom.