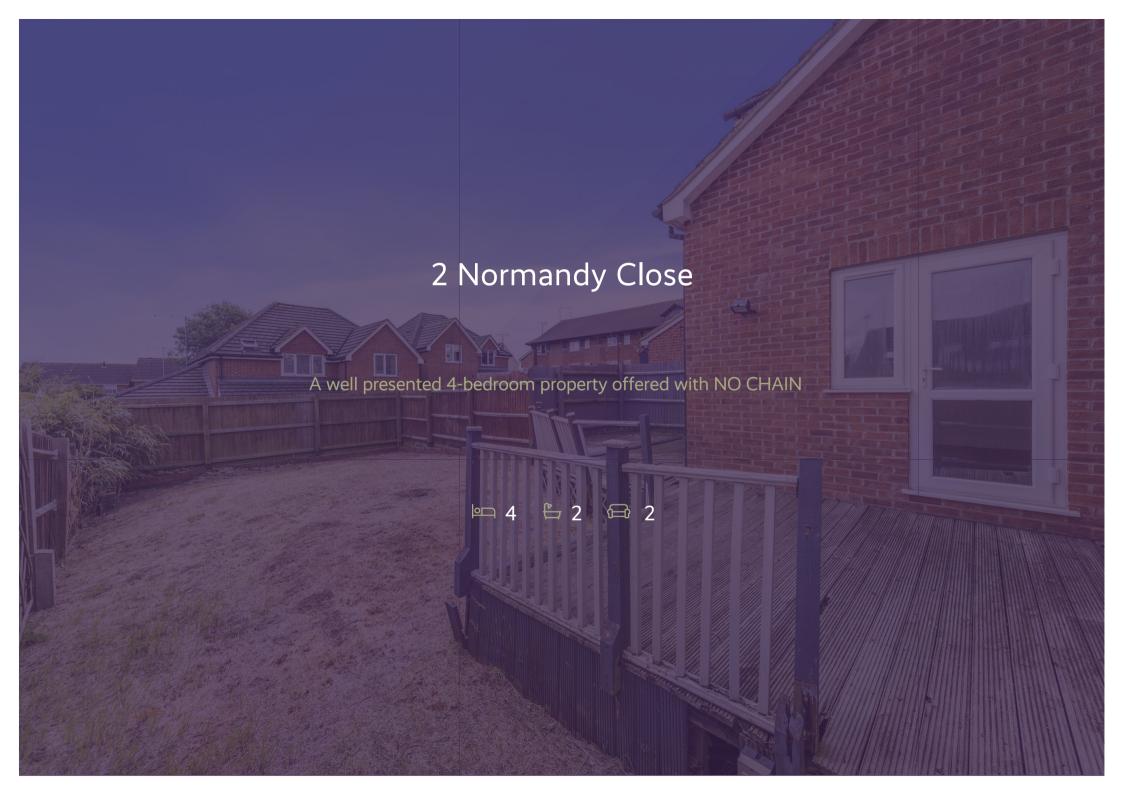

## 2 Normandy Close

Burton Latimer, Northamptonshire NN15 5FD

## About the Property

Situated within walking distance of the town centre is this deceptively large 4-bedroom detached property. Offered with NO CHAIN the property benefits from Upvc double glazing and gas radiator heating. The accommodation consists of a kitchen / breakfast room to the front with built in appliances along with a W/c. To the rear is a good size lounge with a separate dining room. To the first floor are 4 double bedrooms with an ensuite to the master bedroom plus a family bathroom.