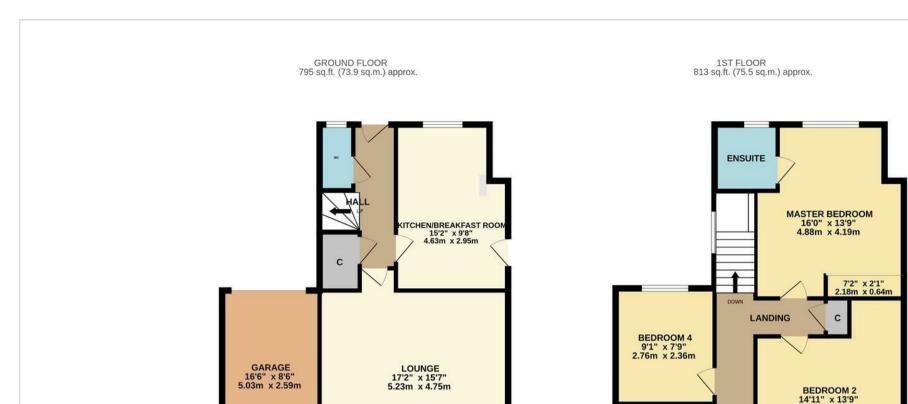

## TOTAL FLOOR AREA: 1608 sq.ft. (149.4 sq.m.) approx.

**BATHROOM** 

**BEDROOM 3** 

12'8" x 10'7"

3.86m x 3.23m

4.54m x 4.19m

Whist every attempt has been made to ensure the accuracy of the floor plan contained here, measurements of doors, windows, rooms and any other tiems are approximate and no responsibility is taken for any error, omission, or mis-statement. The plan is copyright to Simpson and Partners and is for illustrative purposes and should only be used as such by any prospective purchaser. The services, systems and appliances shown have not be tested and no guarantee as to their operability can be given Made with Metropox ©2023.