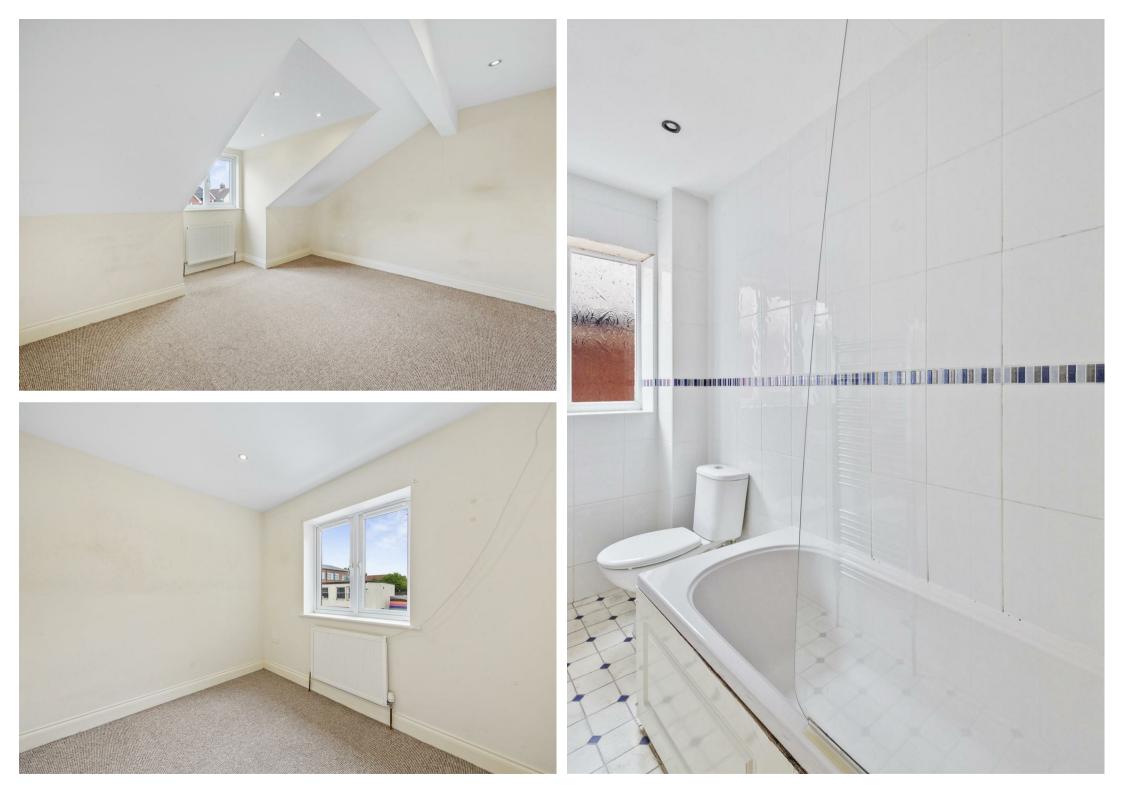

## About the Property

Situated within walking distance of the town centre is this deceptively large 4-bedroom detached property. Offered with NO CHAIN the property benefits from Upvc double glazing and gas radiator heating. The accommodation consists of a kitchen / breakfast room to the front with built in appliances along with a W/c. To the rear is a good size lounge with a separate dining room. To the first floor are 4 double bedrooms with an ensuite to the master bedroom plus a family bathroom.

Bedroom 4

Family bathroom

Within walking distance to the town centre, shops and amenities, this property offers spacious living accommodation.

**DINING ROOM** 

12'8" x 9'9"

3.86m x 2.97m