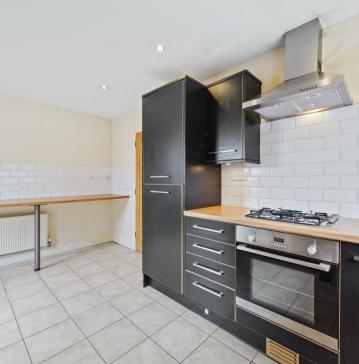

## About the Property

Situated within walking distance of the town centre is this deceptively large 4-bedroom detached property. Offered with NO CHAIN the property benefits from Upvc double glazing and gas radiator heating. The accommodation consists of a kitchen / breakfast room to the front with built in appliances along with a W/c. To the rear is a good size lounge with a separate dining room. To the first floor are 4 double bedrooms with an ensuite to the master bedroom plus a family bathroom.

W/c

Kitchen / Breakfast room

Lounge

Dining room

Bedroom 1

Ensuite

Bedroom 2

Bedroom 3