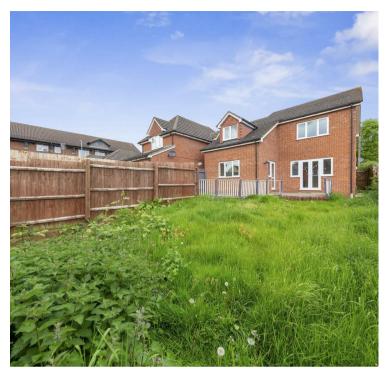

Outside to the front is a small lawned area plus a block paved driveway for 1 car plus an integral garage. The rear garden again is mainly laid to lawn with a wooden decking.

Price £340,000

Entrance hall