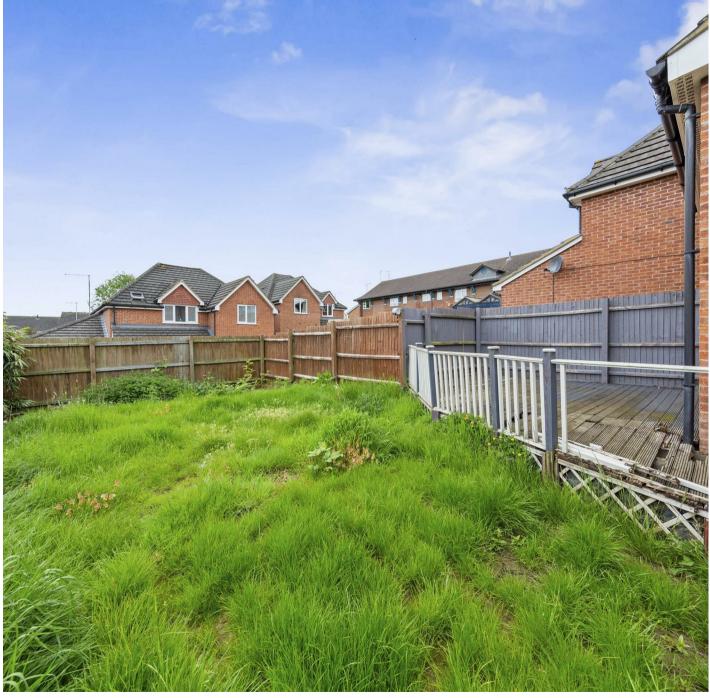

Outside to the front is a small lawned area plus a block paved driveway for 1 car plus an integral garage. The rear garden again is mainly laid to lawn with a wooden decking.

Price £340,000

Entrance hall