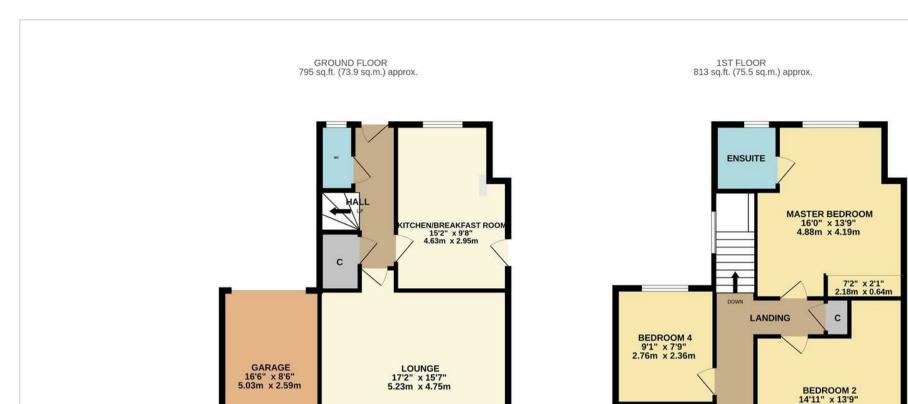

W/c

Kitchen / Breakfast room

Lounge

Dining room

Bedroom 1

Ensuite

Bedroom 2

Bedroom 3

Bedroom 4

Family bathroom

Within walking distance to the town centre, shops and amenities, this property offers spacious living accommodation.

**DINING ROOM** 

12'8" x 9'9"

3.86m x 2.97m

## TOTAL FLOOR AREA: 1608 sq.ft. (149.4 sq.m.) approx.

**BATHROOM** 

**BEDROOM 3** 

12'8" x 10'7"

3.86m x 3.23m

4.54m x 4.19m

Whist every attempt has been made to ensure the accuracy of the floor plan contained here, measurements of doors, windows, rooms and any other tiems are approximate and no responsibility is taken for any error, omission, or mis-statement. The plan is copyright to Simpson and Partners and is for illustrative purposes and should only be used as such by any prospective purchaser. The services, systems and appliances shown have not be tested and no guarantee as to their operability can be given Made with Metropox ©2023.