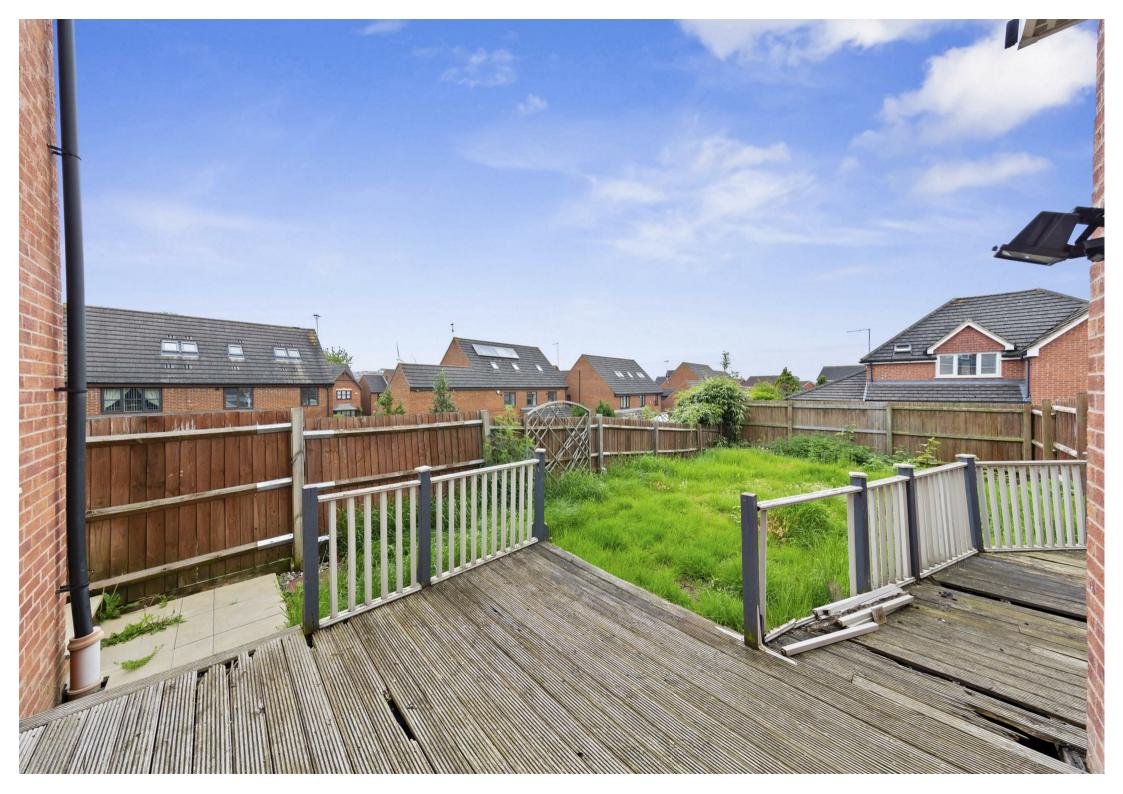

Outside to the front is a small lawned area plus a block paved driveway for 1 car plus an integral garage. The rear garden again is mainly laid to lawn with a wooden decking.

Price £340,000

Entrance hall