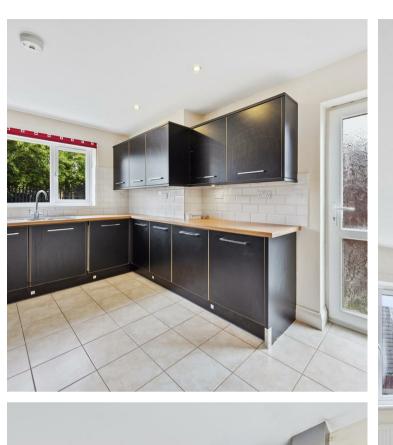

## About the Property

Situated within walking distance of the town centre is this deceptively large 4-bedroom detached property. Offered with NO CHAIN the property benefits from Upvc double glazing and gas radiator heating. The accommodation consists of a kitchen / breakfast room to the front with built in appliances along with a W/c. To the rear is a good size lounge with a separate dining room. To the first floor are 4 double bedrooms with an ensuite to the master bedroom plus a family bathroom.