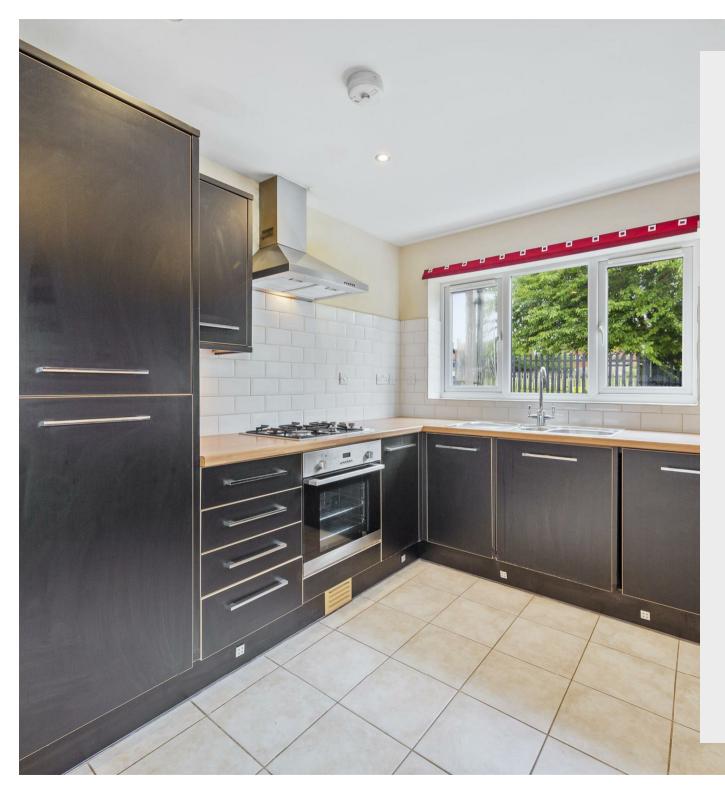

## About the Property

Situated within walking distance of the town centre is this deceptively large 4-bedroom detached property. Offered with NO CHAIN the property benefits from Upvc double glazing and gas radiator heating. The accommodation consists of a kitchen / breakfast room to the front with built in appliances along with a W/c. To the rear is a good size lounge with a separate dining room. To the first floor are 4 double bedrooms with an ensuite to the master bedroom plus a family bathroom.