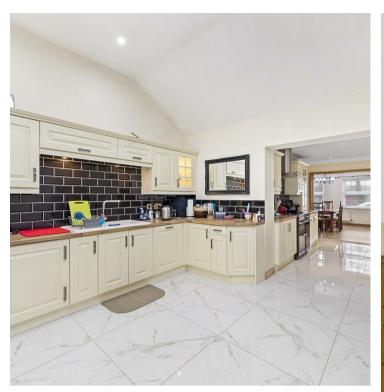

Kitchen/Breakfast Room:

Utility Room:

Conservatory:

Garden Room:

Play Room:

Bedroom 6:

En-Suite Bathroom:

First Floor Landing: