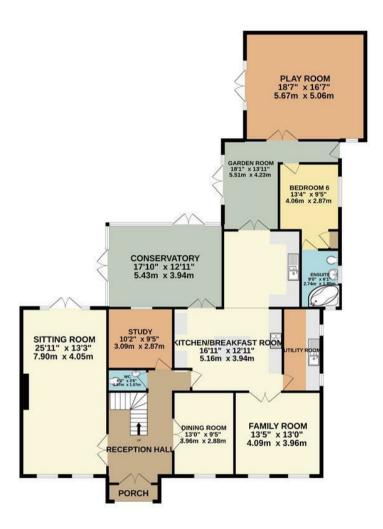

The accommodation comprises porch, reception hall, downstairs WC, sitting room, dining room, family room, study, kitchen/breakfast room, utility room, conservatory, garden room, bedroom six with en-suite and a play room. Then on the first floor there are five bedrooms, bedrooms one and two with en-suites and a family bathroom. Church View house is very deceptive and spacious, also occupying a generous plot makes this a must see property. NO CHAIN.

Offers In Excess Of £980,000

Porch:

Reception Hall:

Downstairs WC:

Sitting Room:

Study:

Dining Room:

Family Room:

Kitchen/Breakfast Room:

Utility Room:

Conservatory:

Garden Room:

Play Room:

Bedroom 6:

En-Suite Bathroom:

First Floor Landing:

Bedroom 1:

En-Suite Bathroom:

Enclosed Rear Garden.

GROUND FLOOR 1ST FLOOR

Whilst every attempt has been made to ensure the accuracy of the floor plan contained here, measurements of doors, windows, rooms and any other items are approximate and no responsibility is taken for any error, omission, or mis-statement. The plan is copyright to Simpson and Partners and is for illustrative purposes and should only be used as such by any prospective purchaser. The services, systems and appliances shown have not be tested and no guarantee as to their operability can be given Made with Metropix ©2022