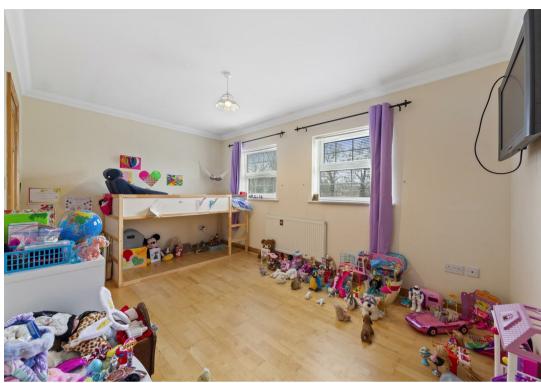

The accommodation comprises porch, reception hall, downstairs WC, sitting room, dining room, family room, study, kitchen/breakfast room, utility room, conservatory, garden room, bedroom six with en-suite and a play room. Then on the first floor there are five bedrooms, bedrooms one and two with en-suites and a family bathroom. Church View house is very deceptive and spacious, also occupying a generous plot makes this a must see property. NO CHAIN.