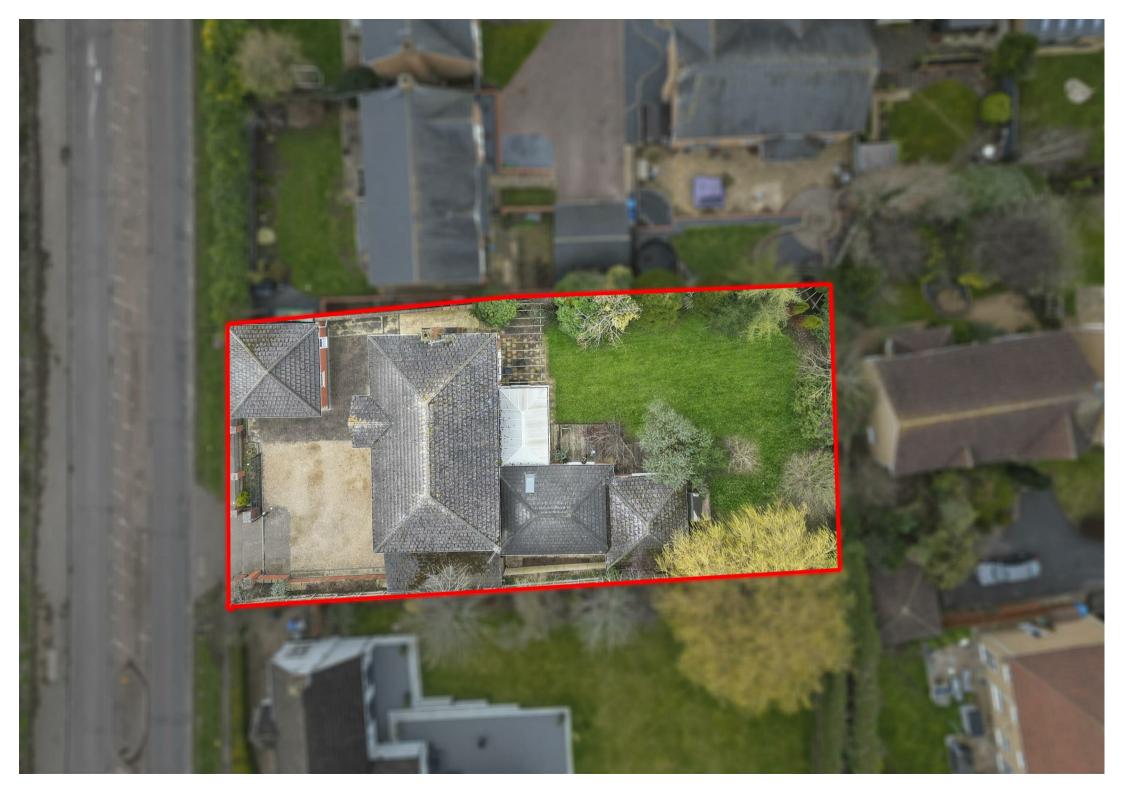

## About the Property

Approx. 3336 sq ft. We are pleased to offer for sale this spacious six bedroom detached property; located in the popular village of Barton Seagrave. The property is also within walking distance of Kettering famous Wicksteed Park. Accessed via a electric sliding gate providing access to the property and the off road parking. The property benefits from double glazing, gas radiator central heating, 16' kitchen/breakfast room, 25' sitting room, 13' family room, 18' play room, 17' conservatory, ground floor bedroom (bedroom six) with en-suite bathroom, 19' bedroom one with en-suite bathroom. 14' bedroom two with en-suite shower room, four piece family bathroom with separate shower cubicle, off road parking for numerous vehicles, double garage with bi-folding doors & rubber flooring making it perfect to be utilised as a home gym or for any lover of motor vehicles. The frontage also benefits from a tandem carport with head height for a full sized motorhome and an, enclosed rear garden.

The accommodation comprises porch, reception hall, downstairs WC, sitting room, dining room, family room, study, kitchen/breakfast room, utility room, conservatory, garden room, bedroom six with en-suite and a play room. Then on the first floor there are five bedrooms, bedrooms one and two with en-suites and a family bathroom. Church View house is very deceptive and spacious, also occupying a generous plot makes this a must see property. NO CHAIN.