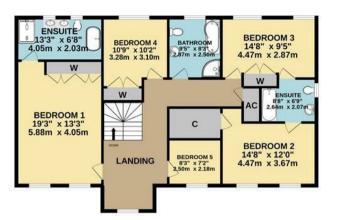

The accommodation comprises porch, reception hall, downstairs WC, sitting room, dining room, family room, study, kitchen/breakfast room, utility room, conservatory, garden room, bedroom six with en-suite and a play room. Then on the first floor there are five bedrooms, bedrooms one and two with en-suites and a family bathroom. Church View house is very deceptive and spacious, also occupying a generous plot makes this a must see property. NO CHAIN.

Bedroom 1:

En-Suite Bathroom:

Enclosed Rear Garden.

GROUND FLOOR 1ST FLOOR

Whilst every attempt has been made to ensure the accuracy of the floor plan contained here, measurements of doors, windows, rooms and any other items are approximate and no responsibility is taken for any error, omission, or mis-statement. The plan is copyright to Simpson and Partners and is for illustrative purposes and should only be used as such by any prospective purchaser. The services, systems and appliances shown have not be tested and no guarantee as to their operability can be given Made with Metropix ©2022