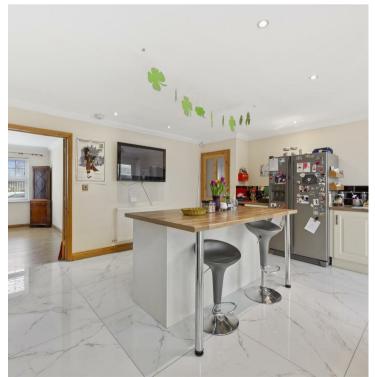

Kitchen/Breakfast Room:

Utility Room:

Conservatory:

Garden Room:

Play Room:

Bedroom 6:

En-Suite Bathroom:

First Floor Landing: