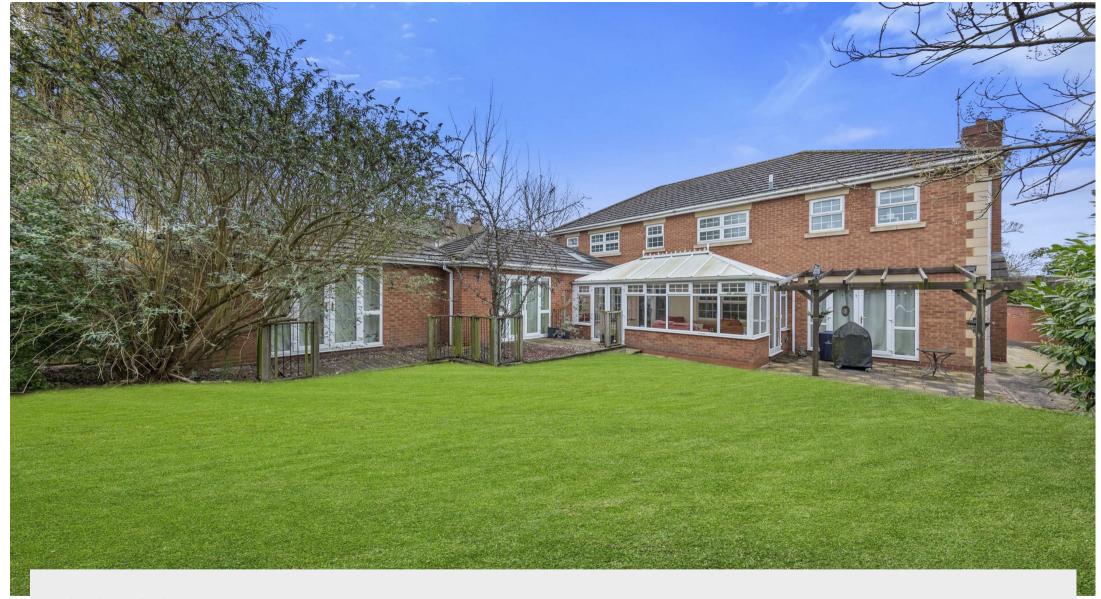

## About the Property

Approx. 3336 sq ft. We are pleased to offer for sale this spacious six bedroom detached property; located in the popular village of Barton Seagrave. The property is also within walking distance of Kettering famous Wicksteed Park. Accessed via a electric sliding gate providing access to the property and the off road parking. The property benefits from double glazing, gas radiator central heating, 16' kitchen/breakfast room, 25' sitting room, 13' family room, 18' play room, 17' conservatory, ground floor bedroom (bedroom six) with en-suite bathroom, 19' bedroom one with en-suite bathroom. 14' bedroom two with en-suite shower room, four piece family bathroom with separate shower cubicle, off road parking for numerous vehicles, double garage with bi-folding doors & rubber flooring making it perfect to be utilised as a home gym or for any lover of motor vehicles. The frontage also benefits from a tandem carport with head height for a full sized motorhome and an, enclosed rear garden.

Bedroom 1:

En-Suite Bathroom:

Enclosed Rear Garden.

GROUND FLOOR 1ST FLOOR

Whilst every attempt has been made to ensure the accuracy of the floor plan contained here, measurements of doors, windows, rooms and any other items are approximate and no responsibility is taken for any error, omission, or mis-statement. The plan is copyright to Simpson and Partners and is for illustrative purposes and should only be used as such by any prospective purchaser. The services, systems and appliances shown have not be tested and no guarantee as to their operability can be given Made with Metropix ©2022