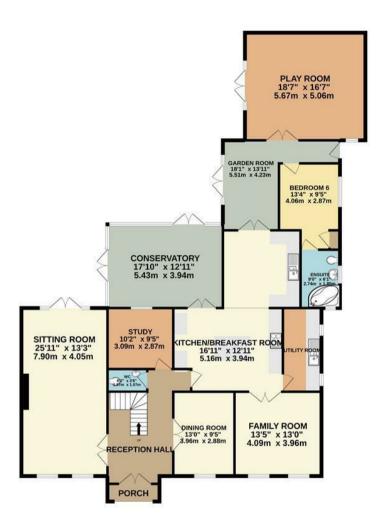

The accommodation comprises porch, reception hall, downstairs WC, sitting room, dining room, family room, study, kitchen/breakfast room, utility room, conservatory, garden room, bedroom six with en-suite and a play room. Then on the first floor there are five bedrooms, bedrooms one and two with en-suites and a family bathroom. Church View house is very deceptive and spacious, also occupying a generous plot makes this a must see property. NO CHAIN.

Offers In Excess Of £1,000,000

Porch:

Reception Hall:

Downstairs WC:

Sitting Room:

Study:

Dining Room:

Family Room:

Kitchen/Breakfast Room:

Utility Room:

Conservatory:

Garden Room:

Play Room:

Bedroom 6:

En-Suite Bathroom:

First Floor Landing:

Bedroom 1:

En-Suite Bathroom:

Enclosed Rear Garden.

GROUND FLOOR 1ST FLOOR

Whilst every attempt has been made to ensure the accuracy of the floor plan contained here, measurements of doors, windows, rooms and any other items are approximate and no responsibility is taken for any error, omission, or mis-statement. The plan is copyright to Simpson and Partners and is for illustrative purposes and should only be used as such by any prospective purchaser. The services, systems and appliances shown have not be tested and no guarantee as to their operability can be given Made with Metropix ©2022