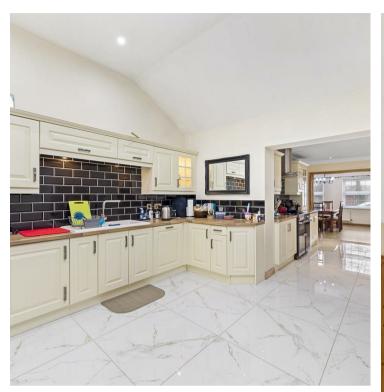

## About the Property

Approx. 3336 sq ft. We are pleased to offer for sale this spacious six bedroom detached property; located in the popular village of Barton Seagrave. The property is also within walking distance of Kettering famous Wicksteed Park. Accessed via a electric sliding gate providing access to the property and the off road parking. The property benefits from double glazing, gas radiator central heating, 16' kitchen/breakfast room, 25' sitting room, 13' family room, 18' play room, 17' conservatory, ground floor bedroom (bedroom six) with en-suite bathroom, 19' bedroom one with en-suite bathroom. 14' bedroom two with en-suite shower room, four piece family bathroom with separate shower cubicle, off road parking for numerous vehicles, double garage with bi-folding doors & rubber flooring making it perfect to be utilised as a home gym or for any lover of motor vehicles. The frontage also benefits from a tandem carport with head height for a full sized motorhome and an, enclosed rear garden.

Kitchen/Breakfast Room:

Utility Room:

Conservatory:

Garden Room:

Play Room:

Bedroom 6:

En-Suite Bathroom:

First Floor Landing: