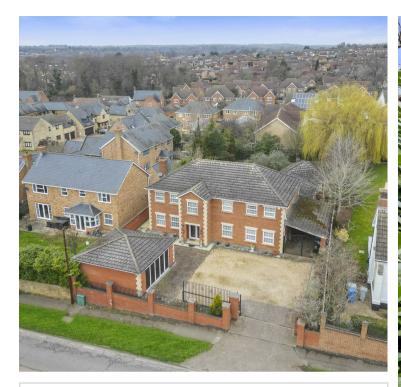

Church View House, 29 Barton Road Barton Seagrave, Northamptonshire NN15 6RS

## About the Property

Approx. 3336 sq ft. We are pleased to offer for sale this spacious six bedroom detached property; located in the popular village of Barton Seagrave. The property is also within walking distance of Kettering famous Wicksteed Park. Accessed via a electric sliding gate providing access to the property and the off road parking. The property benefits from double glazing, gas radiator central heating, 16' kitchen/breakfast room, 25' sitting room, 13' family room, 18' play room, 17' conservatory, ground floor bedroom (bedroom six) with en-suite bathroom, 19' bedroom one with en-suite bathroom. 14' bedroom two with en-suite shower room, four piece family bathroom with separate shower cubicle, off road parking for numerous vehicles, double garage with bi-folding doors & rubber flooring making it perfect to be utilised as a home gym or for any lover of motor vehicles. The frontage also benefits from a tandem carport with head height for a full sized motorhome and an, enclosed rear garden.