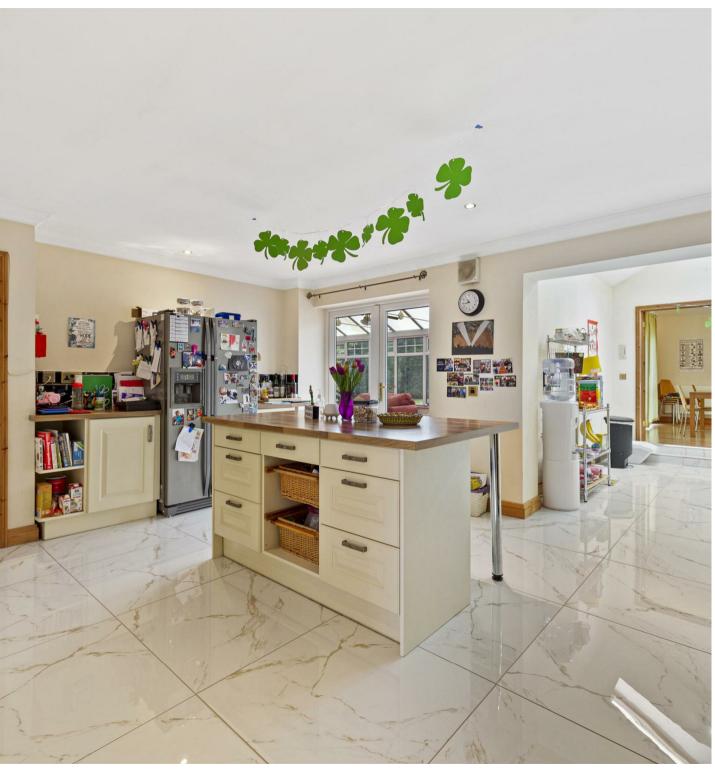

Kitchen/Breakfast Room:

Utility Room:

Conservatory:

Garden Room:

Play Room:

Bedroom 6:

En-Suite Bathroom:

First Floor Landing: