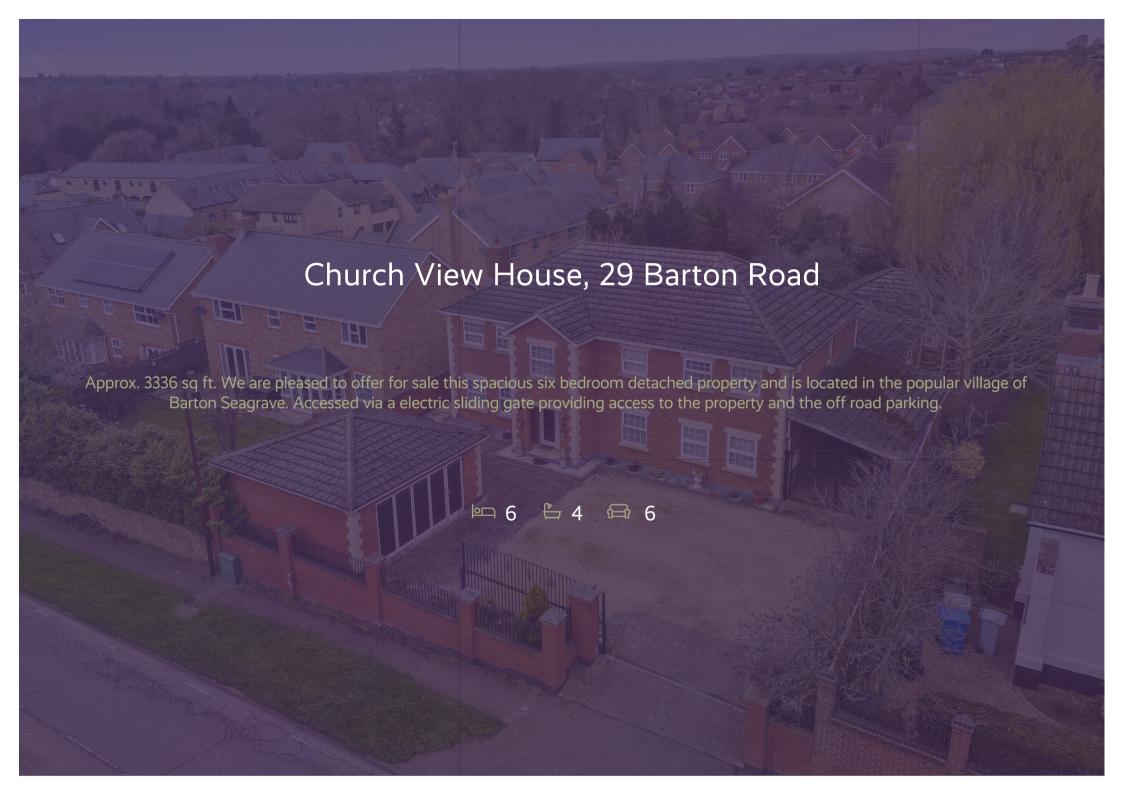

Church View House, 29 Barton Road Barton Seagrave, Northamptonshire NN15 6RS

## About the Property

Approx. 3336 sq ft. We are pleased to offer for sale this spacious six bedroom detached property; located in the popular village of Barton Seagrave. The property is also within walking distance of Kettering famous Wicksteed Park. Accessed via a electric sliding gate providing access to the property and the off road parking. The property benefits from double glazing, gas radiator central heating, 16' kitchen/breakfast room, 25' sitting room, 13' family room, 18' play room, 17' conservatory, ground floor bedroom (bedroom six) with en-suite bathroom, 19' bedroom one with en-suite bathroom. 14' bedroom two with en-suite shower room, four piece family bathroom with separate shower cubicle, off road parking for numerous vehicles, double garage with bi-folding doors & rubber flooring making it perfect to be utilised as a home gym or for any lover of motor vehicles. The frontage also benefits from a tandem carport with head height for a full sized motorhome and an, enclosed rear garden.