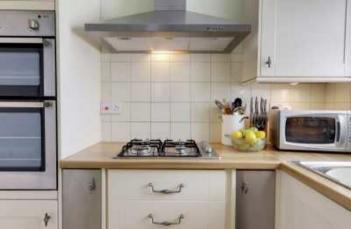

#### Kitchen

Excellent range of worktop surfaces incorporating a single drainer sink unit and four ring gas hob with extractor and canopy over, split level double oven, matching range of wall cupboards and part tiled walls, space used for dishwasher, shelved larder cupboard, double glazed window overlooking the rear garden, stable door to: