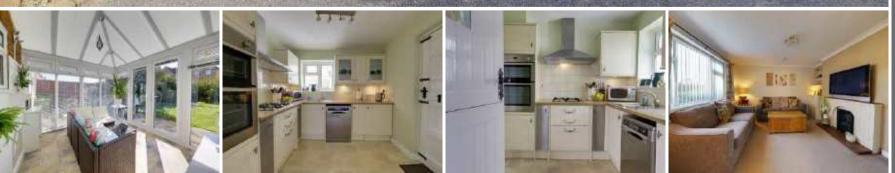

#### Kitchen

Excellent range of worktop surfaces incorporating a single drainer sink unit and four ring gas hob with extractor and canopy over, split level double oven, matching range of wall cupboards and part tiled walls, space used for dishwasher, shelved larder cupboard, double glazed window overlooking the rear garden, stable door to:

# Conservatory 3.18m x 2.90m (10'5" x 9'6")

#### Lounge

Coal effect gas fire with fireplace surround and shelving either-side with cupboards under, radiator, textured and coved ceiling, double glazed window to front.