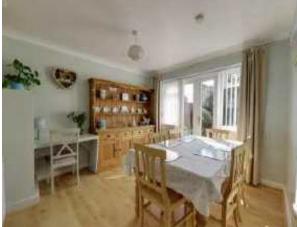

# **Dining Room**

Laminate flooring, radiator, coved ceiling, double glazed windows and french doors between to and overlooking the rear garden. Cupboard with fitted desk area.