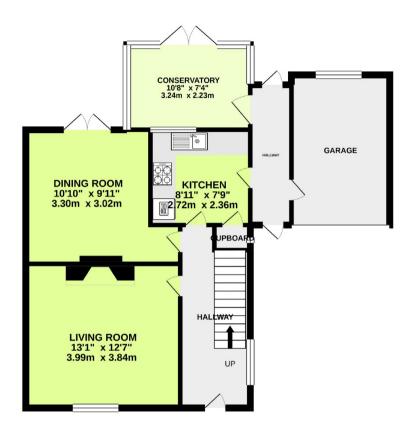

#### **Entrance Hall**

Staircase to first floor with understairs storage cupboard, coved ceiling, doors to:

#### Lounge

Coal effect gas fire with fireplace surround and shelving either-side with cupboards under, radiator, textured and coved ceiling, double glazed window to front.

# **Dining Room**

Laminate flooring, radiator, coved ceiling, double glazed windows and french doors between to and overlooking the rear garden. Cupboard with fitted desk area.

#### Kitchen

Excellent range of worktop surfaces incorporating a single drainer sink unit and four ring gas hob with extractor and canopy over, split level double oven, matching range of wall cupboards and part tiled walls, space used for dishwasher, shelved larder cupboard, double glazed window overlooking the rear garden, stable door to:

#### Inner Hall

Part glazed door to front and rear and door to garage and conservatory.

# Conservatory 3.18m x 2.90m (10'5" x 9'6")

## Garage

With up and over door.

The garage has been converted into a utility/storage room with power used for a freezer and plumbing used for a washing machine. Window overlooking the rear garden and door to inner hall.