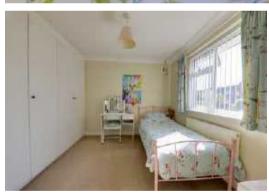

#### Bedroom One

Two double and one single fitted wardrobes to one wall, radiator, double glazed window to rear.

#### Bedroom Two

Double glazed window to front, radiator, textured and coved ceiling.

#### **Bedroom Three**

Radiator, double glazed window, textured and coved ceiling, over stairs storage cupboard housing recently installed combination boiler.