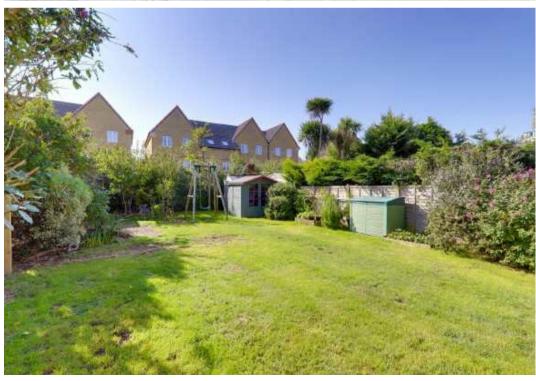

#### South-Facing Rear Garden

The rear garden is of popular SOUTHERLY ASPECT and mainly laid to lawn with patio area nearer the house and two sheds. Summer house. Outside tap.