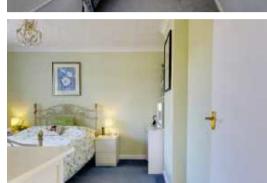

#### Bedroom One

Two double and one single fitted wardrobes to one wall, radiator, double glazed window to rear.

#### Bedroom Two

Double glazed window to front, radiator, textured and coved ceiling.

#### **Bedroom Three**

Radiator, double glazed window, textured and coved ceiling, over stairs storage cupboard housing recently installed combination boiler.