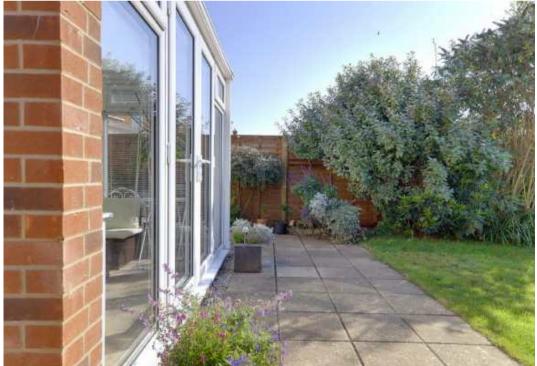

# Conservatory 3.18m x 2.90m (10'5" x 9'6")

#### South-Facing Rear Garden

The rear garden is of popular SOUTHERLY ASPECT and mainly laid to lawn with patio area nearer the house and two sheds. Summer house. Outside tap.