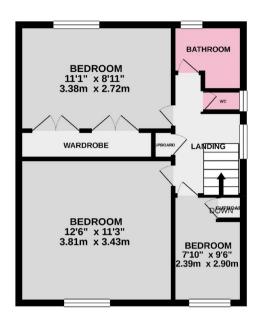

#### First Floor Landing

Access to boarded loft space with light and ladder. Coved ceiling, recessed shelved airing cupboard with radiator, doors to:

#### Bedroom One

Two double and one single fitted wardrobes to one wall, radiator, double glazed window to rear.

#### Bedroom Two

Double glazed window to front, radiator, textured and coved ceiling.

#### **Bedroom Three**

Radiator, double glazed window, textured and coved ceiling, over stairs storage cupboard housing recently installed combination boiler.

#### Bathroom

Suite comprising panelled shaped bath with independent shower unit above and screen, pedestal wash hand basin, part tiled walls, radiator, inset lighting, double glazed window.

## Separate W.C

Low level flush WC, double glazed window, textured and coved ceiling.