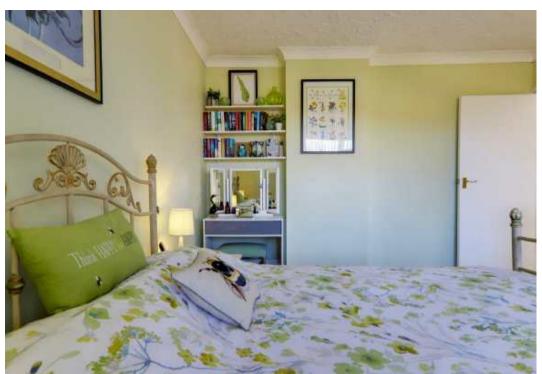

#### Bedroom One

Two double and one single fitted wardrobes to one wall, radiator, double glazed window to rear.

#### Bedroom Two

Double glazed window to front, radiator, textured and coved ceiling.

#### **Bedroom Three**

Radiator, double glazed window, textured and coved ceiling, over stairs storage cupboard housing recently installed combination boiler.