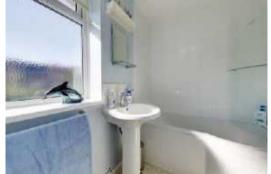

#### Bathroom

Suite comprising panelled shaped bath with independent shower unit above and screen, pedestal wash hand basin, part tiled walls, radiator, inset lighting, double glazed window.