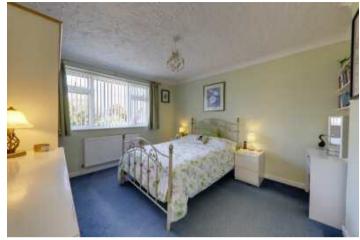

#### Bedroom One

Two double and one single fitted wardrobes to one wall, radiator, double glazed window to rear.

#### Bedroom Two

Double glazed window to front, radiator, textured and coved ceiling.

#### **Bedroom Three**

Radiator, double glazed window, textured and coved ceiling, over stairs storage cupboard housing recently installed combination boiler.