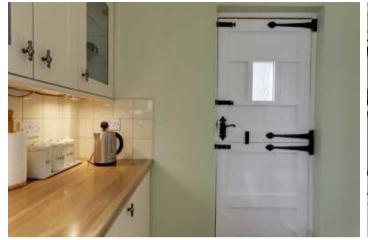

#### Kitchen

Excellent range of worktop surfaces incorporating a single drainer sink unit and four ring gas hob with extractor and canopy over, split level double oven, matching range of wall cupboards and part tiled walls, space used for dishwasher, shelved larder cupboard, double glazed window overlooking the rear garden, stable door to:

#### Inner Hall

Part glazed door to front and rear and door to garage and conservatory.