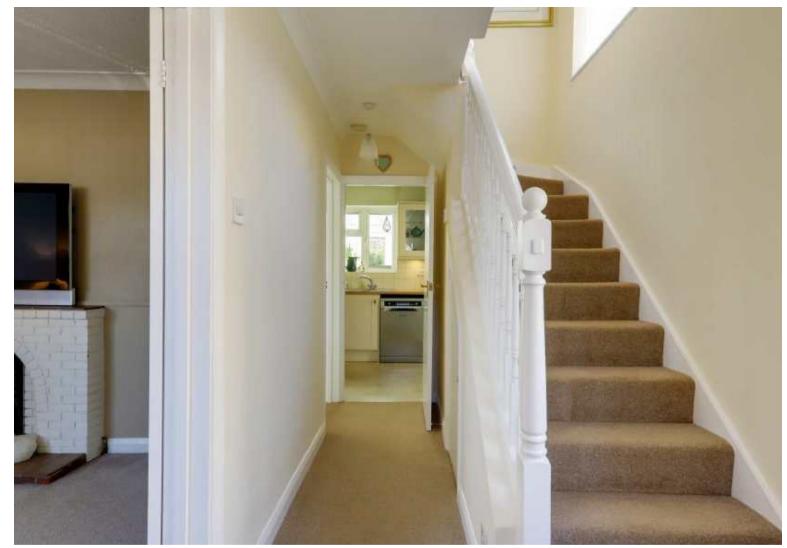

#### **Entrance Hall**

Staircase to first floor with understairs storage cupboard, coved ceiling, doors to:

#### First Floor Landing

Access to boarded loft space with light and ladder. Coved ceiling, recessed shelved airing cupboard with radiator, doors to: