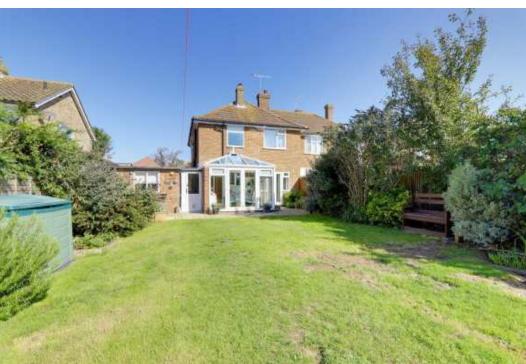

#### South-Facing Rear Garden

The rear garden is of popular SOUTHERLY ASPECT and mainly laid to lawn with patio area nearer the house and two sheds. Summer house. Outside tap.