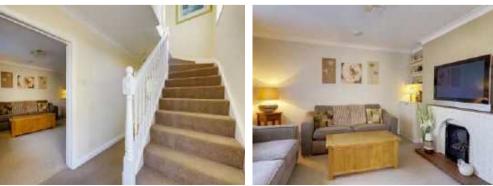

#### **Entrance Hall**

Staircase to first floor with understairs storage cupboard, coved ceiling, doors to:

#### Lounge

Coal effect gas fire with fireplace surround and shelving either-side with cupboards under, radiator, textured and coved ceiling, double glazed window to front.