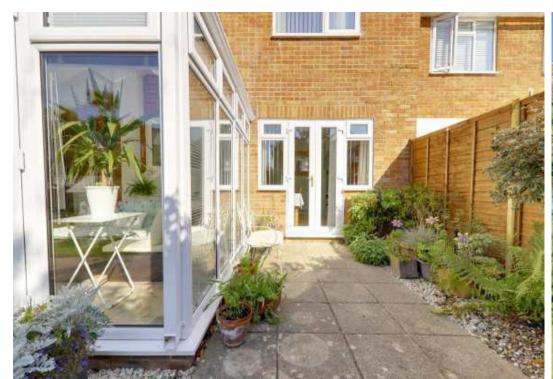

# Conservatory 3.18m x 2.90m (10'5" x 9'6")

#### Inner Hall

Part glazed door to front and rear and door to garage and conservatory.