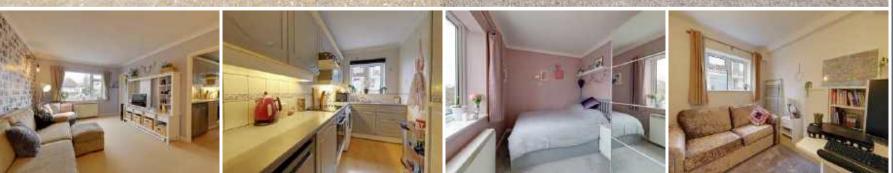

## Lounge/Dining Room

North aspect via double glazed window. Electric heaters.

#### Kitchen

Range of work surfaces with cupboards and drawers fitted under. Inset single drainer sink unit. Fitted four ring electric hob with recently installed oven under and extractor above. Space for three appliances. Fully tiled walls. Range of matching wall cupboards.

#### **Bedroom One**

Double glazed window. Wall mounted electric heater.

#### **Bedroom Two**

Double glazed window. Wall mounted electric heater.