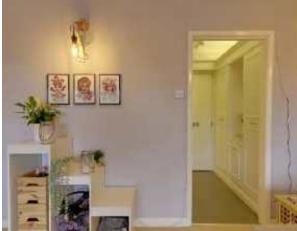

### **Entrance Hall**

Accessed via a wooden front door. Two coat storage cupboards with one lower level cupboard housing fusebox. Access to bathroom.