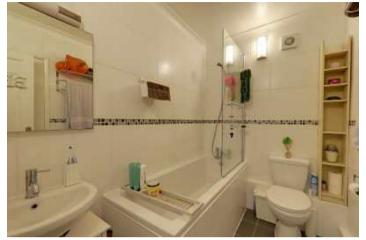

#### Bathroom

A fitted suite comprising panelled bath with shower attachment, vanity unit pedestal wash hand basin and low level flush Wc. Tiled floor and tiled walls. Large built in walk in cupboard housing hot water cylinder.