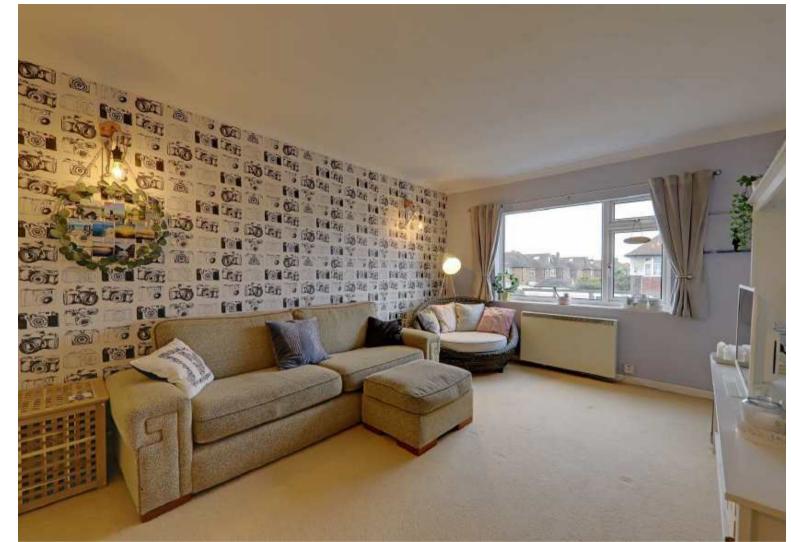

A well presented two bedroom first floor flat situated in the heart of West Worthing within walking distance of shops and amenities. The accommodation briefly comprises of communal entrance, stairs rising to the first floor, entrance hall, lounge/dining room, kitchen, bathroom and two bedrooms. Externally the property benefits from un-allocated parking bays to the front and rear of the development and LONG LEASE.











#### **Communal Entrance**

Access via a security entry phone system. Stairs rising to the first floor.

### **Entrance Hall**

Accessed via a wooden front door. Two coat storage cupboards with one lower level cupboard housing fusebox. Access to bathroom.

## Lounge/Dining Room

North aspect via double glazed window. Electric heaters.

#### Kitchen

Range of work