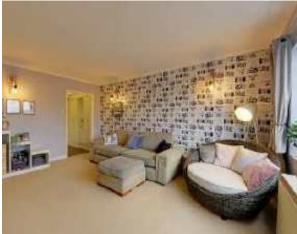

A well presented two bedroom first floor flat situated in the heart of West Worthing within walking distance of shops and amenities. The accommodation briefly comprises of communal entrance, stairs rising to the first floor, entrance hall, lounge/dining room, kitchen, bathroom and two bedrooms. Externally the property benefits from un-allocated parking bays to the front and rear of the development and LONG LEASE.











#### **Communal Entrance**

Access via a security entry phone system. Stairs rising to the first floor.

### **Entrance Hall**

Accessed via a wooden front door. Two coat storage cupboards with one lower level cupboard housing fusebox. Access to bathroom.

## Lounge/Dining Room

North aspect via double glazed window. Electric heaters.

#### Kitchen

Range of work su