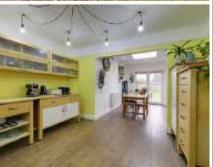

# Kitchen 12'8 x 11'11 (3.86m x 3.63m)

Comprising of a range of freestanding units providing work surfaces, cupboards, shelves and drawer storage. Matching wall mounted cupboards. Space currently used for fridge/freezer.

Picture rail. This room opens onto a utility room and also leads through to the dining room. Stained wood floor.

# Dining Room 13' x 9' (3.96m x 2.74m)

Double glazed doors over looking and leading to the rear garden. Radiator. Feature roof lantern. Inset spotlights. Stained wood floor.