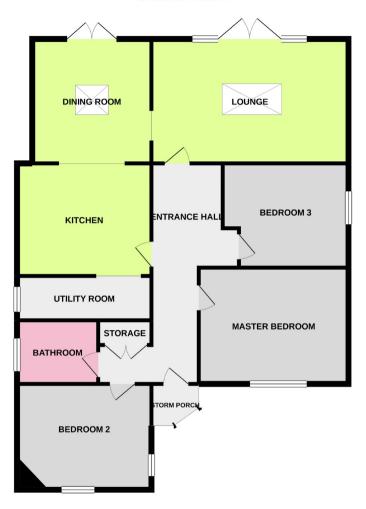

Bacon and Company are pleased to offer for sale this extended and well presented three double bedroom detached bungalow. Located in popular Salvington with local shops, schools and transport nearby.

This home has been improved by the current owners and has many features with the accommodation briefly comprising, covered porch, entrance hall and inner hall/study, living room with roof lantern, spacious kitchen and dining room connecting to the rear garden and opening to a utility room, three double bedrooms and a family bathroom/Wc. Externally there is a lawned rear garden with spacious deck nearer the house, front garden and private driveway leading to a detached garage.

#### **Covered Porch**

Double glazed front door opening to

#### Entrance Hal

An L shaped hall opening to inner hall / study area. Radiator. Stained wood floor. Double cloaks cupboard. Picture rail.

# Inner Hall / Study 10'8 x 6'6 (3.25m x 1.98m)

Space currently used for a desk providing a perfect study work space. Access hatch to loft space. Stained wood floor. Picture rail.

# Living Room 18'2 x 12'6 (5.54m x 3.81m)

A light and spacious room with feature roof lantern and double glazed double doors with windows either side opening onto the rear garden. Radiator. Stained wood floor.

# Kitchen 12'8 x 11'11 (3.86m x 3.63m)

Comprising of a range of freestanding units providing work surfaces, cupboards, shelves and drawer storage. Matching wall mounted cupboards. Space currently used for fridge/freezer.

Picture rail. This room opens onto a utility room and also leads through to the dining room. Stained wood floor.

# Utility Room 12'6 x 4'6 (3.81m x 1.37m)

Worktop with inset circular sink and cupboards and drawers under. Double glazed window. Wall mounted cupboard. Space for cooker, washing machine, tumble dryer and dishwasher. Wall mounted 'Worcester' boiler.

# Dining Room 13' x 9' (3.96m x 2.74m)

Double glazed doors over looking and leading to the rear garden. Radiator. Feature roof lantern. Inset spotlights. Stained wood floor.

# Bedroom One 13'8 x 13' (4.17m x 3.96m)

Double glazed window to Westerly aspect. Radiator. Feature decorative ceiling cornice. Picture rail. Stained wood floor.

# Bedroom Two 12'6 x 9'8 (3.81m x 2.95m)

Dual aspect double glazed window to the South and West. Radiator. Fitted corner shelving with cupboard below. Picture rail. Stained wood floor.

# Bedroom Three 11'4 x 10'8 (3.45m x 3.25m)

Double glazed obscure glass window to South aspect. Radiator. Fitted cupboard and fitted shelves. Picture rail. Stained wood floor.

# Modern Bathroom /Wc 7' x 6'8 (2.13m x 2.03m)

Comprising a P shaped bath with curved shower screen and rainwater shower fitting and additional shower attachment. Low level flush Wc. Vanity cupboard with inset wash hand basin. Feature wood effect tiled wall and further complementing patterned tiled wall. Extractor fan. Tiled floor. Double glazed window. Inset spotlights.