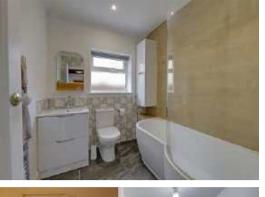

# Modern Bathroom /Wc 7' x 6'8 (2.13m x 2.03m)

Comprising a P shaped bath with curved shower screen and rainwater shower fitting and additional shower attachment. Low level flush Wc. Vanity cupboard with inset wash hand basin. Feature wood effect tiled wall and further complementing patterned tiled wall. Extractor fan. Tiled floor. Double glazed window. Inset spotlights.