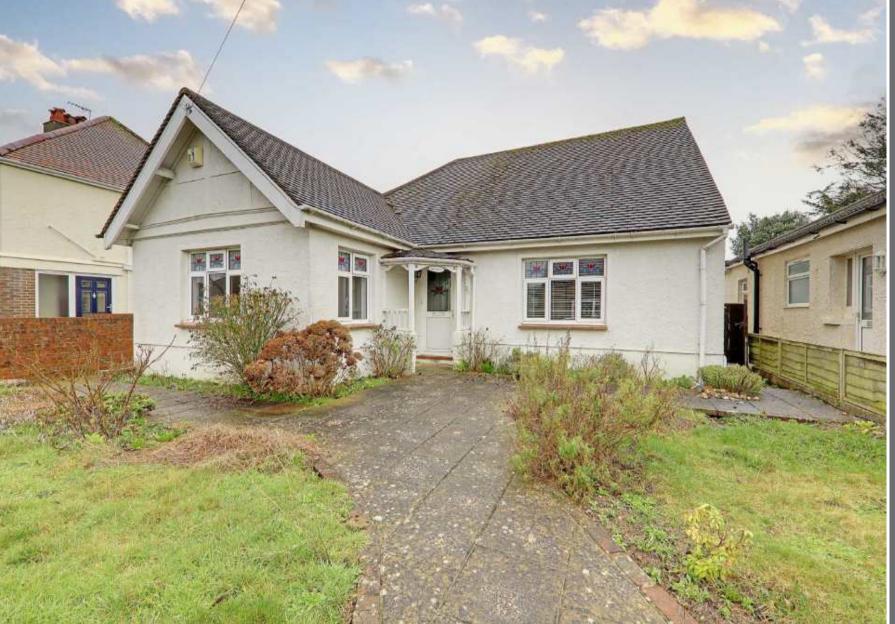

Bacon and Company are pleased to offer for sale this extended and well presented three double bedroom detached bungalow. Located in popular Salvington with local shops, schools and transport nearby.

This home has been improved by the current owners and has many features with the accommodation briefly comprising, covered porch, entrance hall and inner hall/study, living room with roof lantern, spacious kitchen and dining room connecting to the rear garden and opening to a utility room, three double bedrooms and a family bathroom/Wc. Externally there is a lawned rear garden with spacious deck nearer the house, front garden and private driveway leading to a detached garage.