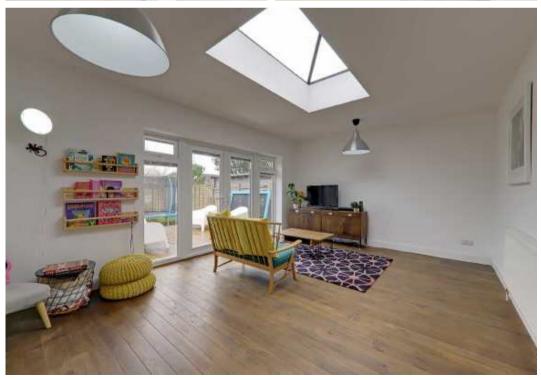

# Living Room 18'2 x 12'6 (5.54m x 3.81m)

A light and spacious room with feature roof lantern and double glazed double doors with windows either side opening onto the rear garden. Radiator. Stained wood floor.