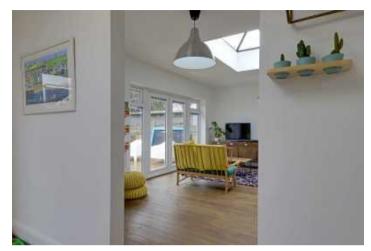

# Living Room 18'2 x 12'6 (5.54m x 3.81m)

A light and spacious room with feature roof lantern and double glazed double doors with windows either side opening onto the rear garden. Radiator. Stained wood floor.

# Dining Room 13' x 9' (3.96m x 2.74m)

Double glazed doors over looking and leading to the rear garden. Radiator. Feature roof lantern. Inset spotlights. Stained wood floor.