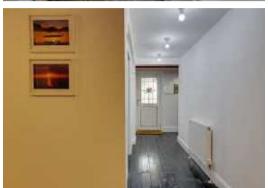

#### **Covered Porch**

Double glazed front door opening to

#### Entrance Hal

An L shaped hall opening to inner hall / study area. Radiator. Stained wood floor. Double cloaks cupboard. Picture rail.