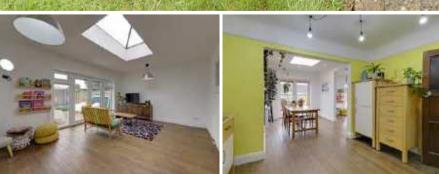

# Living Room 18'2 x 12'6 (5.54m x 3.81m)

A light and spacious room with feature roof lantern and double glazed double doors with windows either side opening onto the rear garden. Radiator. Stained wood floor.

# Kitchen 12'8 x 11'11 (3.86m x 3.63m)

Comprising of a range of freestanding units providing work surfaces, cupboards, shelves and drawer storage. Matching wall mounted cupboards. Space currently used for fridge/freezer.

Picture rail. This room opens onto a utility room and also leads through to the dining room. Stained wood floor.

# Dining Room 13' x 9' (3.96m x 2.74m)

Double glazed doors over looking and leading to the rear garden. Radiator. Feature roof lantern. Inset spotlights. Stained wood floor.