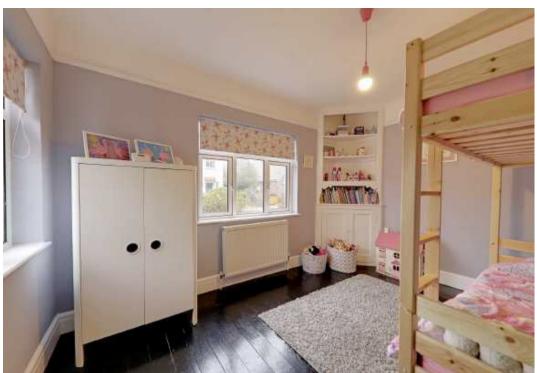

# Bedroom One 13'8 x 13' (4.17m x 3.96m)

Double glazed window to Westerly aspect. Radiator. Feature decorative ceiling cornice. Picture rail. Stained wood floor.

# Bedroom Two 12'6 x 9'8 (3.81m x 2.95m)

Dual aspect double glazed window to the South and West. Radiator. Fitted corner shelving with cupboard below. Picture rail. Stained wood floor.

# Bedroom Three 11'4 x 10'8 (3.45m x 3.25m)

Double glazed obscure glass window to South aspect. Radiator. Fitted cupboard and fitted shelves. Picture rail. Stained wood floor.