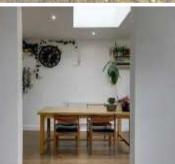

# Dining Room 13' x 9' (3.96m x 2.74m)

Double glazed doors over looking and leading to the rear garden. Radiator. Feature roof lantern. Inset spotlights. Stained wood floor.