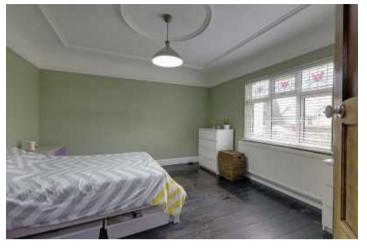

# Bedroom One 13'8 x 13' (4.17m x 3.96m)

Double glazed window to Westerly aspect. Radiator. Feature decorative ceiling cornice. Picture rail. Stained wood floor.