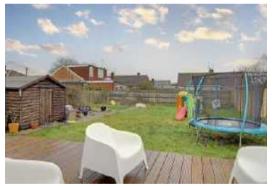

#### Rear Garden

A large timber deck is located nearer the house with the remainder of the garden laid to lawn. Enclosed by fence. Timber shed and personal door to garage.