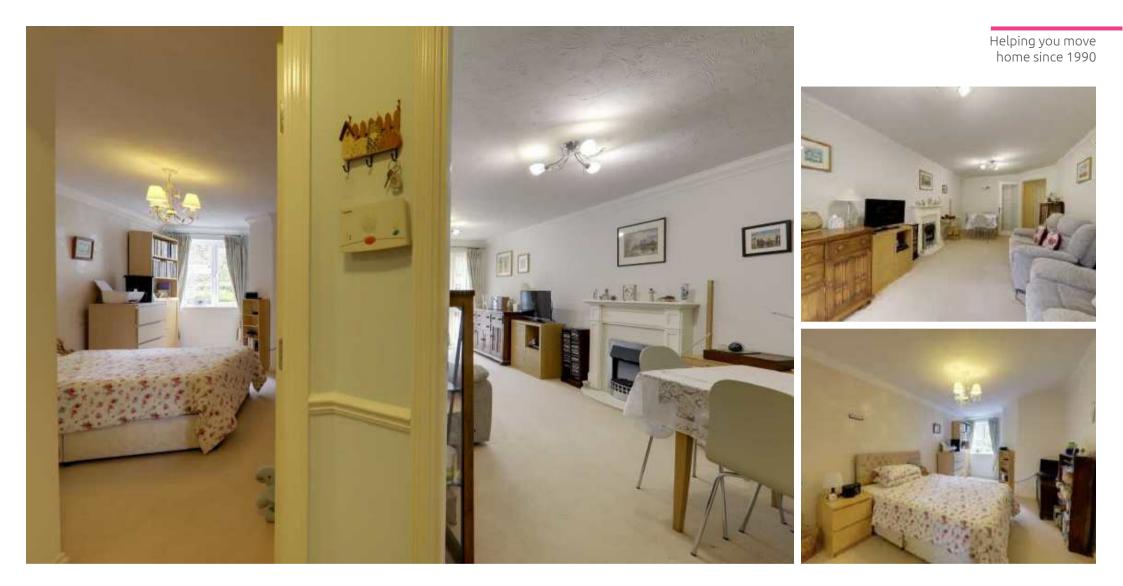

# Lounge/Dining Room 21'7 x 10'4 (6.58m x 3.15m)

Double glazed window and door opening to patio area. TV and telephone point. Wall mounted electric radiator. Door leading to kitchen.

## Double Bedroom 18'1 x 9'3 (5.51m x 2.82m)

Double glazed window. Wall mounted electric heater. Fitted wardrobe with sliding mirror fronted doors. Telephone point.