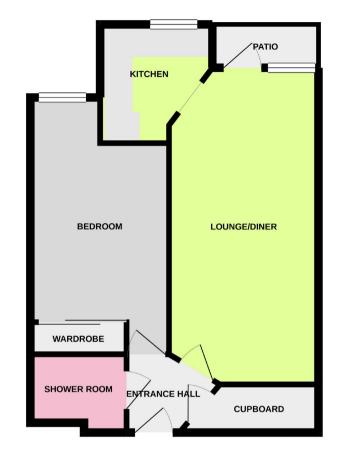

#### **Entrance Hall**

Entryphone and alarm system. Large walk in airing cupboard with square thermal store and electric meter.

# Lounge/Dining Room 21'7 x 10'4 (6.58m x 3.15m)

Double glazed window and door opening to patio area. TV and telephone point. Wall mounted electric radiator. Door leading to kitchen.

### Private Patio

Paved.

Kitchen 8' x 7'5 (2.44m x 2.26m) Work surface with inset stainless steel sink unit. Cupboards and drawers under with matching wall cupboards above. Fitted electric hob with extractor canopy. Fitted oven. Integrated fridge and freezer. Double glazed window. Part tiled walls. Wall mounted 'Dimplex' heater. Extractor fan.

## Double Bedroom 18'1 x 9'3 (5.51m x 2.82m)

Double glazed window. Wall mounted electric heater. Fitted wardrobe with sliding mirror fronted doors. Telephone point.

## Shower Room/Wc 6'9 x 5'5 (2.06m x 1.65m)

Step in shower cubicle with electric independent shower unit. Wash hand basin. Low level flush Wc. Extractor fan. Wall mounted 'Dimplex' heater. Part tiled walls. Chrome heated towel rail. Light and shaver point.