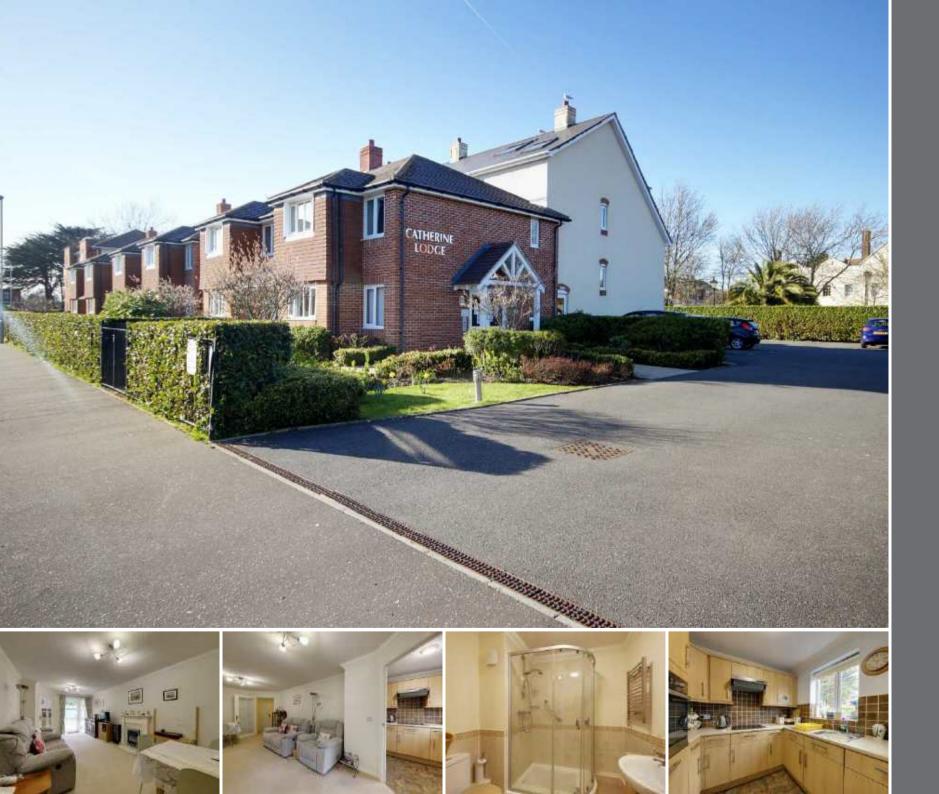

14 Catherine Lodge, Bolsover Road Worthing BN13 1NT Price guide £159,950

Bacon and Company are pleased to offer for sale this GROUND FLOOR one bedroom RETIREMENT APARTMENT with PATIO AREA forming part of a popular development located in Bolsover Road, Goring by sea. The property is conveniently situated within a close proximity to local shops, bus routes and train station. Accommodation briefly comprises of a communal entrance hall, reception hall, 21ft lounge/dining room, kitchen, 18ft double bedroom, shower room/wc, communal gardens, communal facilities include, lounge, laundry room, guest suite. CHAIN FREE.

#### **Communal Entrance**

With security entryphone and doors opening into a welcoming communal residents lounge. Further door leads to inner hallway and access to passenger lift.

### **Communal Gardens**

Well maintained gardens surround the development. Covered wooden store with electric charging points.