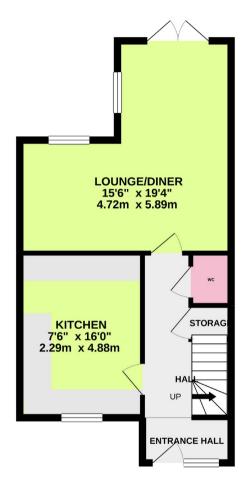

### Lounge/Dining Room

Dual aspect via double glazed windows and French doors leading out to the private West aspect rear garden. Two radiators. Levelled ceiling.

### **Kitchen**

A fitted suite comprising of a one and a half bowl sink drainer unit with mixer taps and storage cupboards below. Areas or roll top worksurfaces with additional cupboard and drawers below. Wall mounted boiler situated in cupboard. Levelled ceiling with inset spotlights.

### **Ground Floor W.C**

Vanity unit wash hand basin with mixer taps and storage cupboards below. Low level flush W.C. Levelled ceiling.

#### Hallway

Radiator. Under stairs storage cupboard. Stairs rising to the first floor. Levelled ceiling.