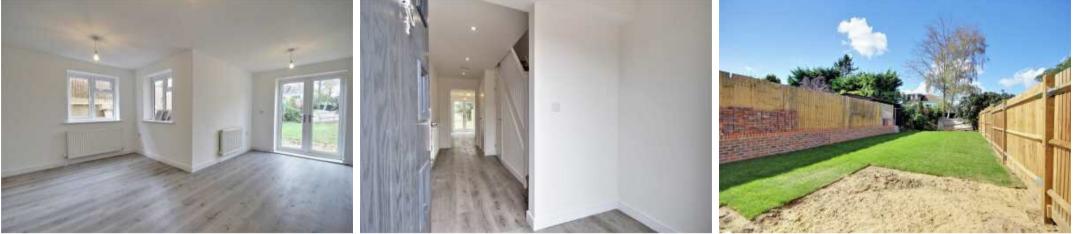

### Lounge/Dining Room

Dual aspect via double glazed windows and French doors leading out to the private West aspect rear garden. Two radiators. Levelled ceiling.

#### Hallway

Radiator. Under stairs storage cupboard. Stairs rising to the first floor. Levelled ceiling.

### Private West Rear Garden

Being a particular feature of the home this private West aspect rear garden will be mainly laid to lawn with an inital patio area offering space for table and chairs.