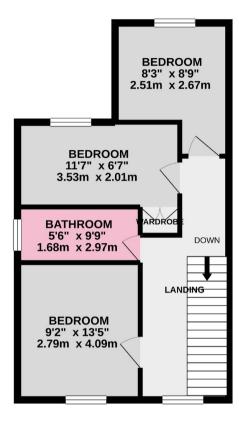

## First Floor Landing

East aspect via double glazed window. Access to loft space. Levelled ceiling with inset spotlights.

### Bedroom One

East aspect via double glazed window. Radiator. Levelled ceiling.

#### **Bedroom Two**

West aspect via double glazed window. Radiator. Levelled ceiling.

## **Bedroom Three**

West aspect via double glazed window. Radiator. Levelled ceiling.

### Family Bathroom

A fitted suite comprising of a tiled panelled bath with mixer taps and mains powered shower. Floating vanity unit wash hand basin with mixer taps. Low level flush W.C. Wall mounted radiator. Levelled ceiling ceiling with inset spotlights. Extractor. Frosted double glazed window.