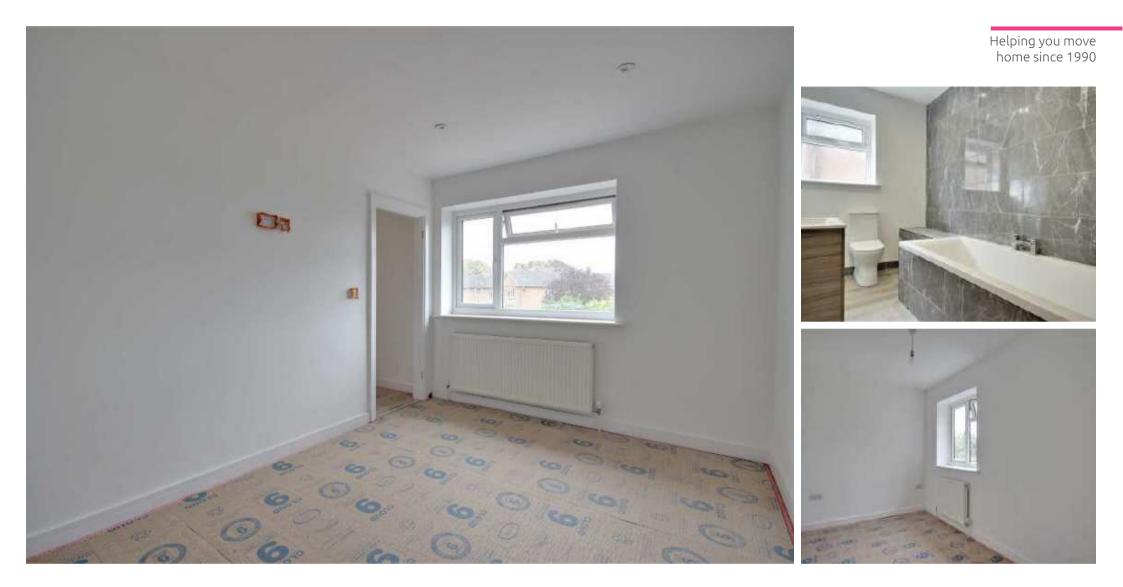

### Bedroom One

East aspect via double glazed window. Radiator. Levelled ceiling.

#### **Bedroom Two**

West aspect via double glazed window. Radiator. Levelled ceiling.

## **Bedroom Three**

West aspect via double glazed window. Radiator. Levelled ceiling.

### Family Bathroom

A fitted suite comprising of a tiled panelled bath with mixer taps and mains powered shower. Floating vanity unit wash hand basin with mixer taps. Low level flush W.C. Wall mounted radiator. Levelled ceiling ceiling with inset spotlights. Extractor. Frosted double glazed window.