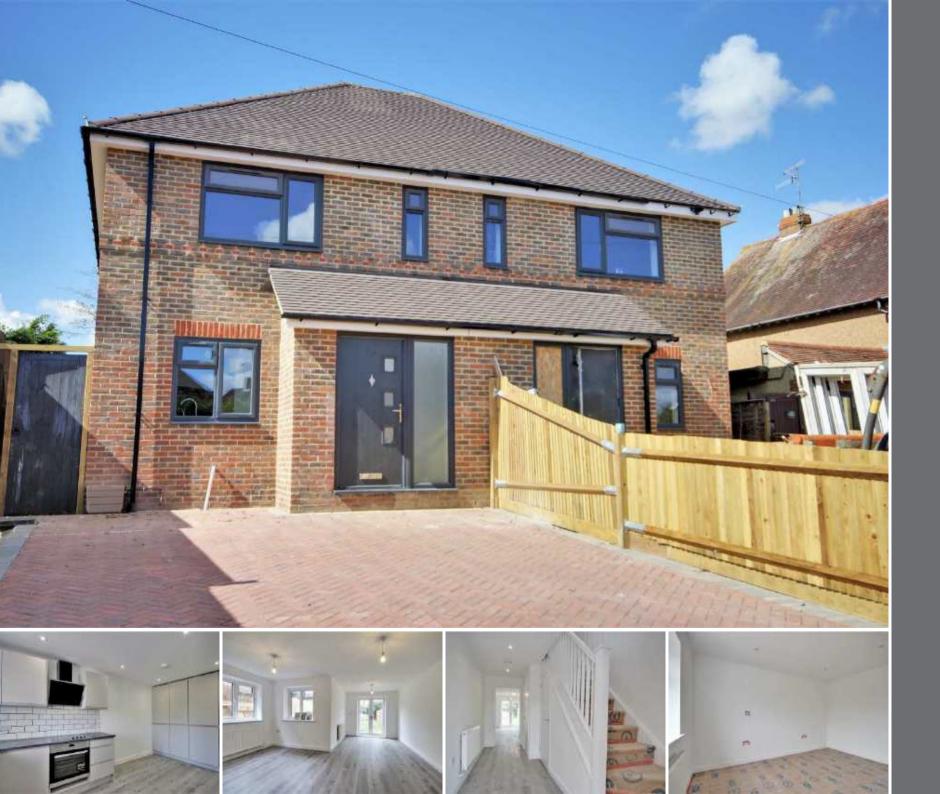

43 Mulberry Lane Worthing BN12 4QU Guide price £375,000

#### PART EXCHANGE AVAILABLE \*\*\*\*GUIDE PRICE £375,000 to £400,000\*\*\*\*

A unique opportunity to purchase this BRAND NEW three bedroom semi detached house located in the sough after catchment of Goring By Sea. The accommodation briefly comprises of an entrance hall, ground floor W.C, kitchen, lounge/ dining room, first floor landing, three bedrooms and family bathroom. Externally the property benefits from having a private WEST aspect rear garden and block paved off street parking.

#### **Entrance Hall**

Accessed via a composite front door with side double glazed window. Levelled ceiling.

### Lounge/Dining Room

Dual aspect via double glazed windows and French doors leading out to the private West aspect rear garden. Two radiators. Levelled ceiling.

### **Kitchen**

A fitted suite comprising of a one and a half bowl sink drainer unit with mixer taps and storage cupboards below. Areas or roll top worksurfaces with additional cupboard and drawers below. Wall mounted boiler situated in cupboard. Levelled ceiling with inset spotlights.

## First Floor Landing

East aspect via double glazed window. Access to loft space. Levelled ceiling with inset spotlights.