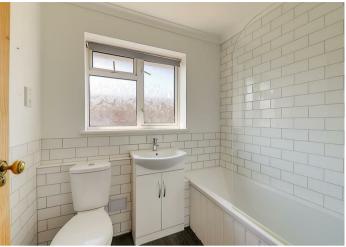

#### Bathroom

Half tiled. Modern suite comprising panelled bath with mixer tap/shower attachment. Independent 'Triton' shower unit above. Vanity unit with inset wash hand basin. Close coupled

wc. Radiator. Vertical chrome towel rail/radiator. Double glazed window.