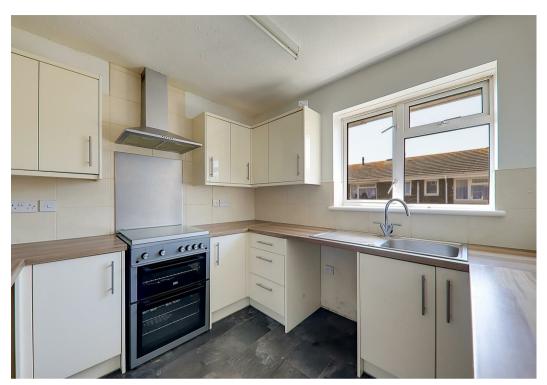

### Modern Fitted Kitchen

2.64m x 2.64m (8'8 x 8'8)

Part tiled. Modern fitted kitchen comprising of roll top work surfaces with inset single drainer stainless steel sink unit. Range of base units comprising of cupboards and drawers. Small breakfast bar area. Matching eye level wall units. Slot in 'Beko' double oven incorporating gas

hob and chimney style extractor cooker hood above. Space and plumbing for washing machine. Space for tall fridge/freezer. Double glazed window.