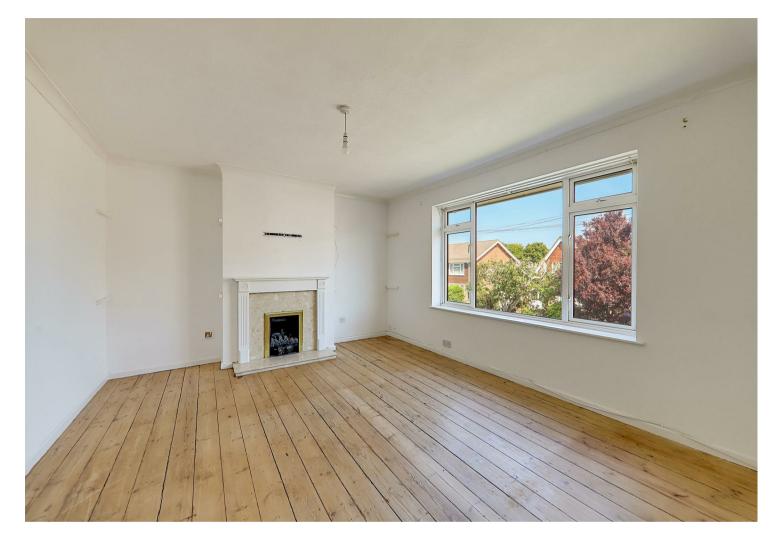

## Lounge

4.78m x 3.71m (15'8 x 12'2)

Marble fireplace with wood surround. Radiator. Double glazed window.