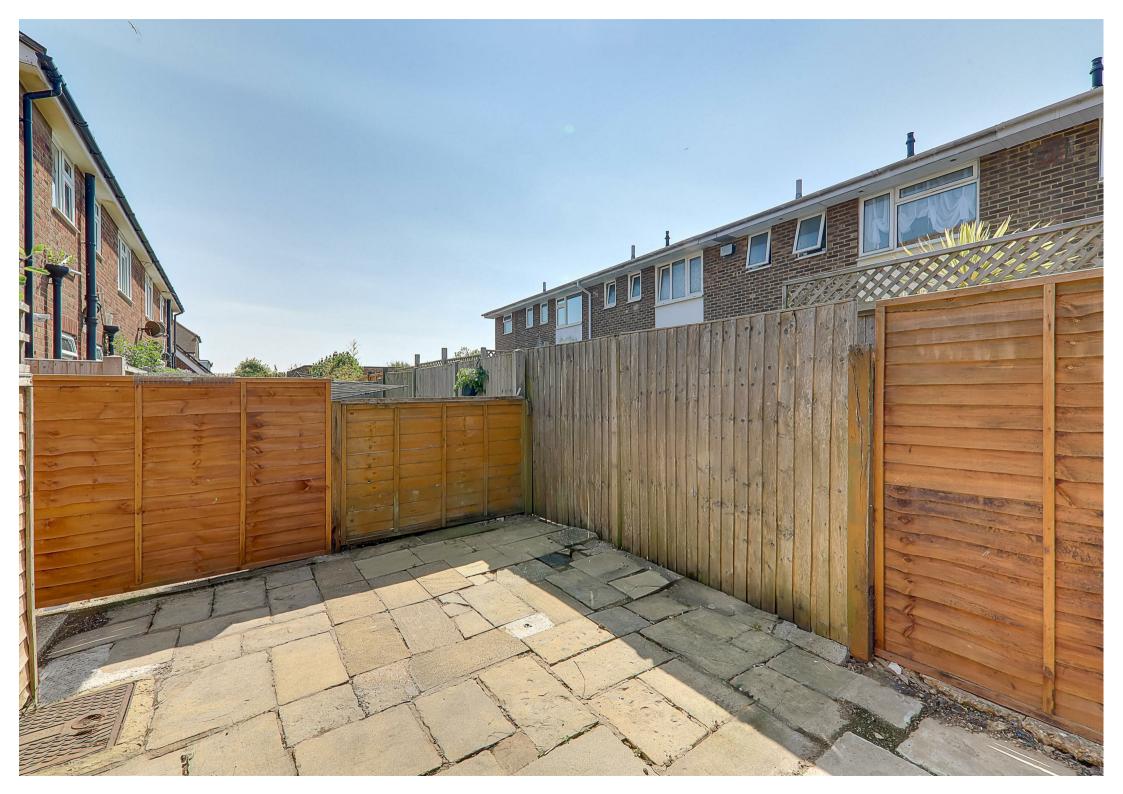

robes (12' x 11'10 into wardrobes)

Fitted wardrobes and matching bedside units. Double glazed window. Radiator.

### **Bedroom Two**

12' x 11'10

Double glazed window. Radiator.

#### Bathroom

Half tiled. Modern suite comprising panelled bath with mixer tap/shower attachment. Independent 'Triton' shower unit above. Vanity unit with inset wash hand basin. Close coupled

wc. Radiator. Vertical chrome towel rail/radiator. Double glazed window.

#### Outside

#### Private Rear Garden

Fenced on three sides. Paved for ease of maintenance.

## **Required Information**

Length of lease: 993

Annual service charge: TBC

Council tax band: B

Draft version: 1

Note: These details have been provided by the vendor. Any potential purchaser should instruct their conveyancer to confirm the accuracy.





Whilst every attempt has been made to ensure the accuracy of the floorplan contained here, measurements of doors, windows, rooms and any other items are approximate and no responsibility is taken for any error, omission or mis-statement. This plans is for flustrative purposes only and should be used as such by any prospective purchaser. The services, systems and appliances shown have not been tested and no guarantee as to their operability or efficiency can be given.





These particulars are believed to be correct, but their accuracy is not guaranteed. They
do not form part of any contract. The services at this property, ie gas,
electricity, plumbing, heating, sanitary and drainage and any other appliances
included within these details have not been tested and therefore we are unable