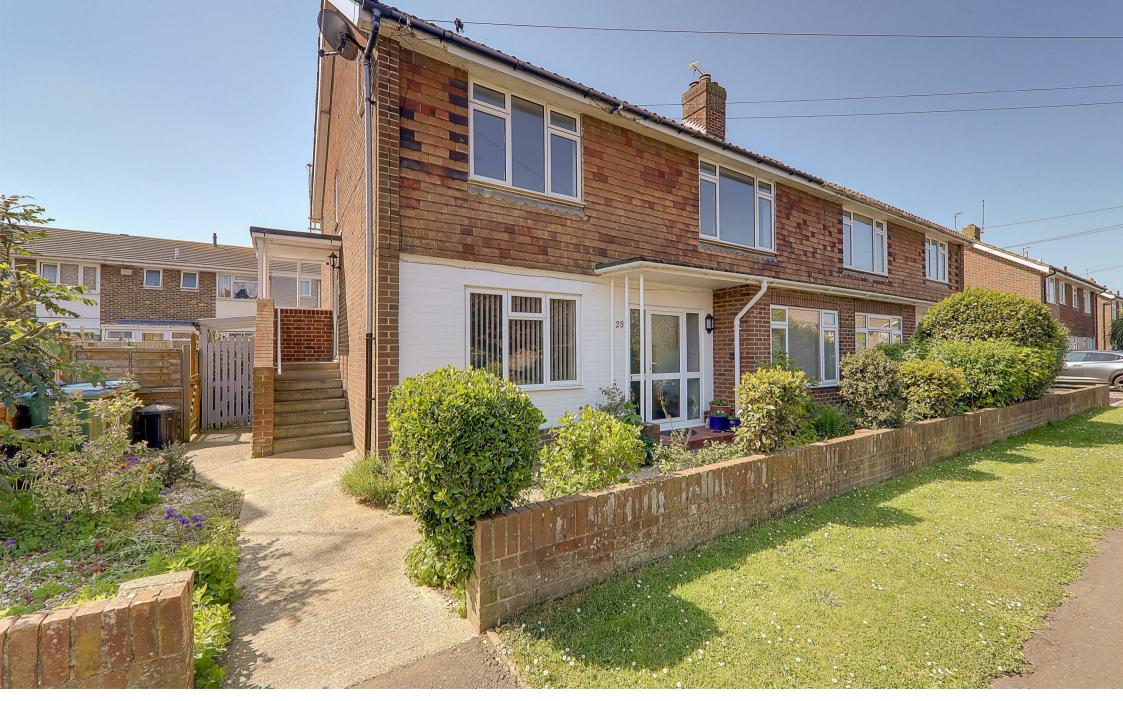

30 Shaftesbury Road, Rustington, BN16 2HX Price £235,000

Self contained two bedroom apartment with private garden and being within a few hundred yards of seafront and CHAIN FREE. Delightful purpose built first floor apartment in the popular area of Rustington. Briefly the accommodation comprises; private front door, entrance hall, lounge/diner, modern fitted kitchen, two double bedrooms and modern fitted bathroom/wc. The property also benefits from gas fired central heating, double glazing and low out goings with long 993 year lease with share of freehold. Externally there is a private rear garden being easy to maintain.

# Steps Leading To Private Front Door Steps up to;