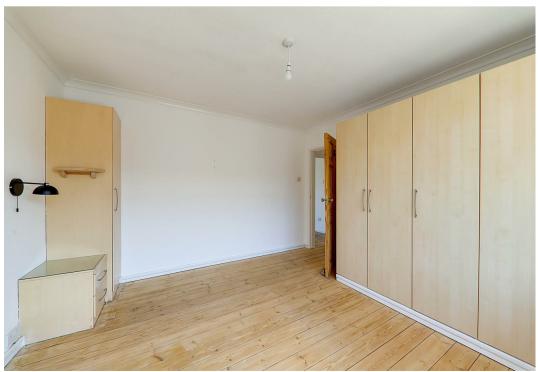

Rustington, BN16 2HX Price £235,000









Self contained two bedroom apartment with private garden and being within a few hundred yards of seafront and CHAIN FREE. Delightful purpose built first floor apartment in the popular area of Rustington. Briefly the accommodation comprises; private front door, entrance hall, lounge/diner, modern fitted kitchen, two double bedrooms and modern fitted bathroom/wc. The property also benefits from gas fired central heating, double glazing and low out goings with long 993 year lease with share of freehold. Externally there is a private rear garden being easy to maintain.



- Chain free
- Close seafront and shops
- Self contained first floor flat
- Low outgoings
- Lounge
- Two double bedrooms
- Modern kitchen and bathroom
- Private rear garden















# Steps Leading To Private Front Door Steps up to;

## First Floor Landing

Access to loft space via folding ladder. Gas fired boiler supplying hot water and central heating.

## Lounge

4.78m x 3.71m (15'8 x 12'2)

Marble fireplace with wood surround. Radiator. Double glazed window.

### Modern Fitted Kitchen

2.64m x 2.64m (8'8 x 8'8)

Part tiled. Modern fitted kitchen comprising of roll top work surfaces with inset single drainer stainless steel sink unit. Range of base units comprising of cupboards and drawers. Small breakfast bar area. Matching eye level wall units. Slot in 'Beko' double oven incorporating gas

hob and chimney style extractor cooker hood above. Space and plumbing for washing machine. Space for tall fridge/freezer. Double glazed window.

## **Bedroom One**

 $3