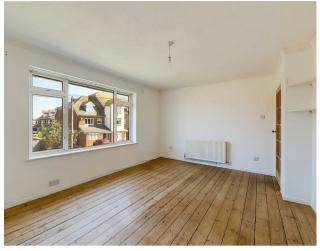

## **Bedroom One**

 $3.66m \times 3.61m$  into wardrobes (12' x 11'10 into wardrobes)

Fitted wardrobes and matching bedside units. Double glazed window. Radiator.

### **Bedroom Two**

12' x 11'10

Double glazed window. Radiator.