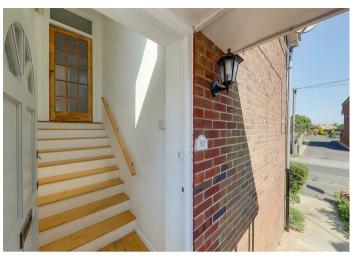

gton, BN16 2HX Price £235,000









Self contained two bedroom apartment with private garden and being within a few hundred yards of seafront and CHAIN FREE. Delightful purpose built first floor apartment in the popular area of Rustington. Briefly the accommodation comprises; private front door, entrance hall, lounge/diner, modern fitted kitchen, two double bedrooms and modern fitted bathroom/wc. The property also benefits from gas fired central heating, double glazing and low out goings with long 993 year lease with share of freehold. Externally there is a private rear garden being easy to maintain.



- Chain free
- Close seafront and shops
- Self contained first floor flat
- Low outgoings
- Lounge
- Two double bedrooms
- Modern kitchen and bathroom
- Private rear garden















# Steps Leading To Private Front Door Steps up to;

## First Floor Landing

Access to loft space via folding ladder. Gas fired boiler supplying hot water and central heating.

## Lounge

4.78m x 3.71m (15'8 x 12'2)

Marble fireplace with wood surround. Radiator. Double glazed window.

### Modern Fitted Kitchen

2.64m x 2.64m (8'8 x 8'8)

Part tiled. Modern fitted kitchen comprising of roll top work surfaces with inset single drainer stainless steel sink unit. Range of base units comprising of cupboards and drawers. Small breakfast bar area. Matching eye level wall units. Slot in 'Beko' double oven incorporating gas

hob and chimney style extractor cooker hood above. Space and plumbing for washing machine. Space for tall fridge/freezer. Double glazed window.

## **Bedroom One**

 $3.66m \