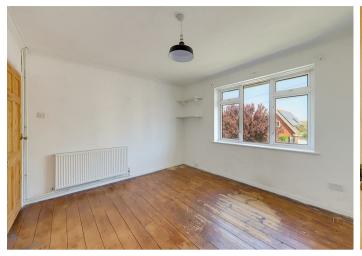

## Lounge

4.78m x 3.71m (15'8 x 12'2)

Marble fireplace with wood surround. Radiator. Double glazed window.