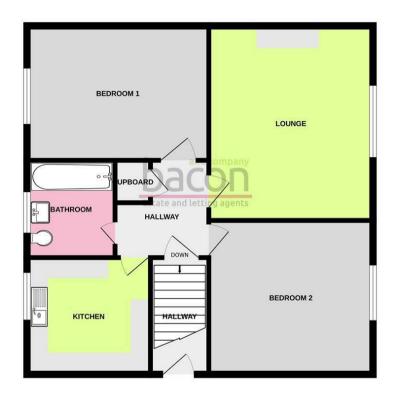

## First Floor Landing

Access to loft space via folding ladder. Gas fired boiler supplying hot water and central heating.

## Lounge

4.78m x 3.71m (15'8 x 12'2)

Marble fireplace with wood surround. Radiator. Double glazed window.

### Modern Fitted Kitchen

2.64m x 2.64m (8'8 x 8'8)

Part tiled. Modern fitted kitchen comprising of roll top work surfaces with inset single drainer stainless steel sink unit. Range of base units comprising of cupboards and drawers. Small breakfast bar area. Matching eye level wall units. Slot in 'Beko' double oven incorporating gas

hob and chimney style extractor cooker hood above. Space and plumbing for washing machine. Space for tall fridge/freezer. Double glazed window.

## **Bedroom One**

 $3.66m \times 3.61m$  into wardrobes (12' x 11'10 into wardrobes)

Fitted wardrobes and matching bedside units. Double glazed window. Radiator.

### **Bedroom Two**

12' x 11'10

Double glazed window. Radiator.

#### Bathroom

Half tiled. Modern suite comprising panelled bath with mixer tap/shower attachment. Independent 'Triton' shower unit above. Vanity unit with inset wash hand basin. Close coupled

wc. Radiator. Vertical chrome towel rail/radiator. Double glazed window.

#### Private Rear Garden

Fenced on three sides. Paved for ease of maintenance.