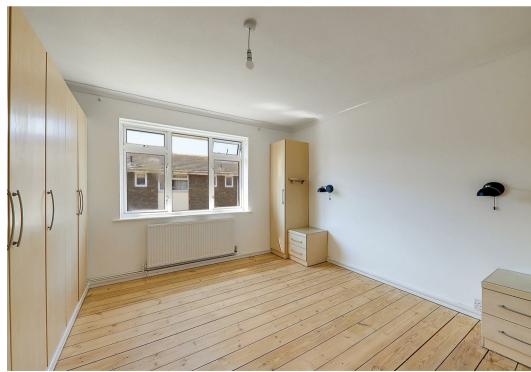

## **Bedroom One**

 $3.66m \times 3.61m$  into wardrobes (12' x 11'10 into wardrobes)

Fitted wardrobes and matching bedside units. Double glazed window. Radiator.