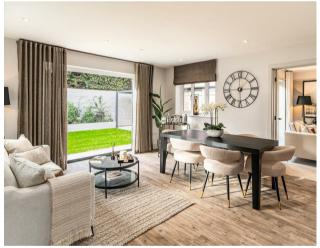

## 50% NOW SOLD - MOVE IN THIS SUMMER

Flint fronted three bedroom semi-detached home located within walking distance of Angmering village. The home comes fully turnkey and briefly comprises; open plan kitchen/family room, utility room, downstairs cloakroom, family bathroom, three bedrooms with the principle bedroom benefiting from a dressing area and en-suite. Each home has been individually designed and crafted with space, practicality, and comfort in mind. Fitted with fully integrated highend kitchens, as well as premium bathrooms and en-suites, this home also has a generous garden, garage and parking spaces equipped with an EV charging point.

Each of the homes at Meadow Gate follows these principles, benefiting from air-source heat pumps which provide underfloor heating on the ground floor, downstairs cloakrooms, and generous living spaces. Master bedrooms will have fitted wardrobes as standard and high-quality flooring will be laid throughout.