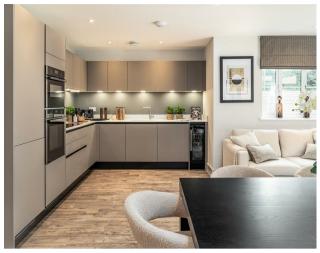

## 50% NOW SOLD - MOVE IN THIS SUMMER

Flint fronted three bedroom semi-detached home located within walking distance of Angmering village. The home comes fully turnkey and briefly comprises; open plan kitchen/family room, utility room, downstairs cloakroom, family bathroom, three bedrooms with the principle bedroom benefiting from a dressing area and en-suite. Each home has been individually designed and crafted with space, practicality, and comfort in mind. Fitted with fully integrated highend kitchens, as well as premium bathrooms and en-suites, this home also has a generous garden, garage and parking spaces equipped with an EV charging point.

Each of the homes at Meadow Gate follows these principles, benefiting from air-source heat pumps which provide underfloor heating on the ground floor, downstairs cloakrooms, and generous living spaces. Master bedrooms will have fitted wardrobes as standard and high-quality flooring will be laid throughout.