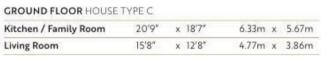

W = Wardrobe. C = Cupboard. All room dimensions are subject to a + / - 50mm (2") tolerance. Kitchen and bathroom layouts are indicative only and may be subject to change. Please consult our sales team for specific room dimensions and internal layouts. This information is for guidance only and does not form any part of any contract or constitute a warranty.