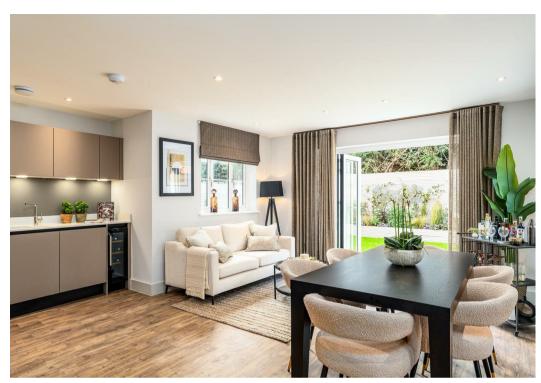

## 50% NOW SOLD - MOVE IN THIS SUMMER

Flint fronted three bedroom semi-detached home located within walking distance of Angmering village. The home comes fully turnkey and briefly comprises; open plan kitchen/family room, utility room, downstairs cloakroom, family bathroom, three bedrooms with the principle bedroom benefiting from a dressing area and en-suite. Each home has been individually designed and crafted with space, practicality, and comfort in mind. Fitted with fully integrated highend kitchens, as well as premium bathrooms and en-suites, this home also has a generous garden, garage and parking spaces equipped with an EV charging point.

Each of the homes at Meadow Gate follows these principles, benefiting from air-source heat pumps which provide underfloor heating on the ground floor, downstairs cloakrooms, and generous living spaces. Master bedrooms will have fitted wardrobes as standard and high-quality flooring will be laid throughout.