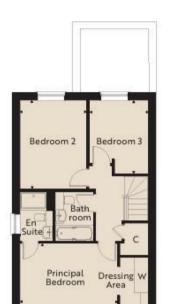

## **Required Information**

Draft version: 1

Note: These details have been provided by the vendor. Any potential purchaser should instruct their conveyancer to confirm the accuracy.

Floorplans show Plots 3, 7 & 11 / Floorplans for Plots 5, 9 & 15 are mirrored

| FIRST FLOOR HOUSE T | YPEC   |        |         |       |
|---------------------|--------|--------|---------|-------|
| Principal Bedroom   | 14'2"  | x 9'6" | 4.32m x | 2.90m |
| Bedroom 2           | 12'10" | x 97"  | 3.90m x | 2.93m |
| Bedroom 3           | 10'7"  | x 8'6" | 3.22m x | 2.58m |

W = Wardrobe. C = Cupboard. All room dimensions are subject to a + / - 50mm (2") tolerance. Kitchen and bathroom layouts are indicative only and may be subject to change. Please consult our sales team for specific room dimensions and internal layouts. This information is for guidance only and does not form any part of any contract or constitute a warranty.