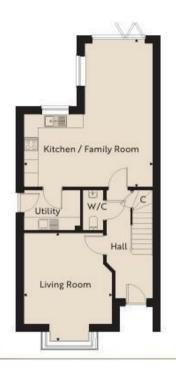

## **Required Information**

Draft version: 1

Note: These details have been provided by the vendor. Any potential purchaser should instruct their conveyancer to confirm the accuracy.

Floorplans show Plots 3, 7 & 11 / Floorplans for Plots 5, 9 & 15 are mirrored

W = Wardrobe. C = Cupboard. All room dimensions are subject to a + / - 50mm (2") tolerance. Kitchen and bathroom layouts are indicative only and may be subject to change. Please consult our sales team for specific room dimensions and internal layouts. This information is for guidance only and does not form any part of any contract or constitute a warranty.

North