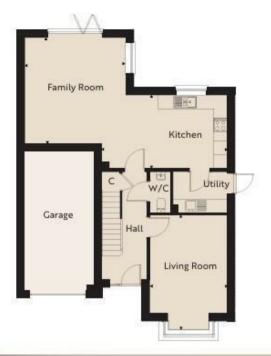

### **Required Information** Draft version: 1

Note: These details have been provided by the vendor. Any potential purchaser should instruct their conveyancer to confirm the accuracy.

GROUND FLOOR HOUSE TYPE G

| Kitchen     | 17'9"  | х | 10'3"  | 5.40m | х | 3.12m |
|-------------|--------|---|--------|-------|---|-------|
| Family Room | 14'11" | x | 14'3"  | 4.55m | × | 4.33m |
| Living Room | 16'1"  | x | 10'10" | 4.90m | x | 3.30m |

Floorplans show Plots 4, 12 & 20 / Floorplans for Plot 18 are mirrored

W = Wardrobe: C = Cupboard. All room dimensions are subject to a + / - 50mm (2") tolerance. Kitchen and bathroom layouts are indicative only and may be subject to change. Please consult our sales team for specific room dimensions and internal layouts. This information is for guidance only and does not form any part of any contract or constitute a warranty.