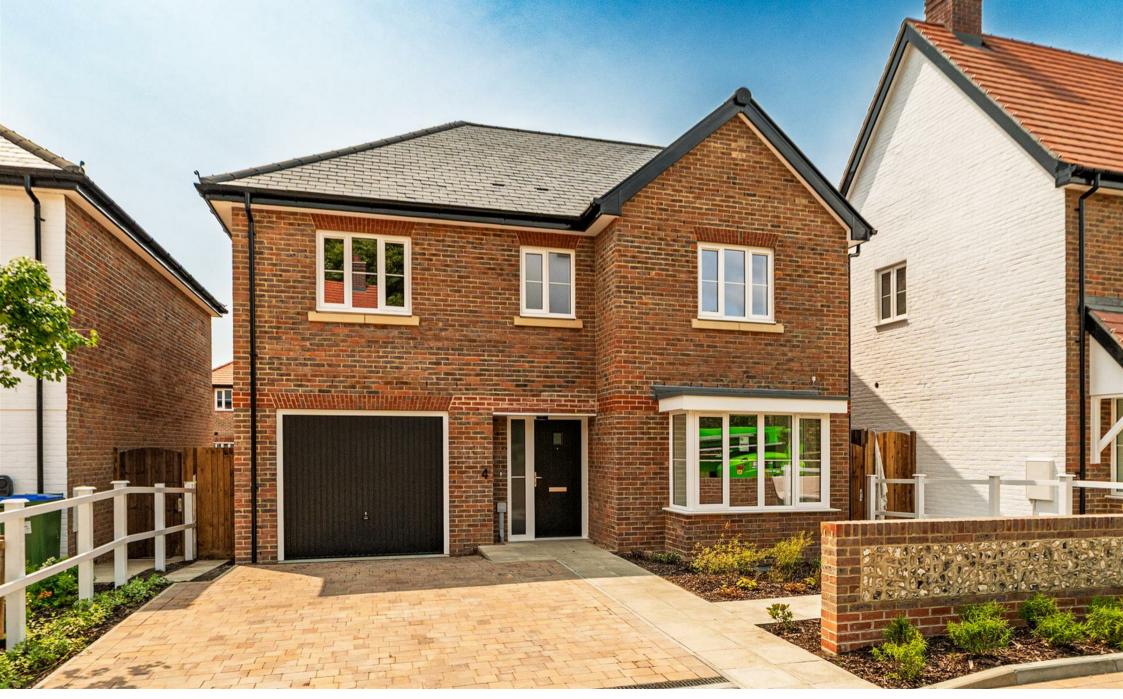

12 Eyebright Lane, Angmering, BN16 4AW Price £685,000

#### 50% NOW SOLD - MOVE IN THIS SUMMER

Four bedroom detached home located within walking distance of Angmering village. The home comes fully turnkey and briefly comprises; open plan kitchen/family room, utility room, downstairs cloakroom, family bathroom, four bedrooms with the principle bedroom benefiting from an en-suite. Each home has been individually designed and crafted with space, practicality, and comfort in mind. Fitted with fully integrated high-end kitchens, as well as premium bathrooms and en-suites, this home also has a generous garden, garage and two parking spaces equipped with an EV charging point.

- Brand New Roffey Homes Development
- Bespoke Private Cul de Sac Of Just 32 Homes
- Four Bed Detached House
- Interior Designed
- Secluded Location Close To Angmering Village
- Quality Integrated Kitchens
- Stylish Bathrooms & En Suites
- Underfloor Heating & Radiators
- Two Parking Spaces & Garage
- 10-Year LABC Warranty