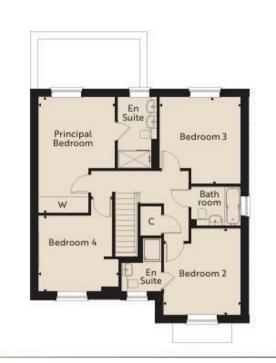

#### FIRST FLOOR HOUSE TYPE G

| Principal Bedroom | 11'0" | × 16′7″  | 3.36m x | 5.06m |
|-------------------|-------|----------|---------|-------|
| Bedroom 2         | 11'1" | x 12'5"  | 3.38m x | 3.79m |
| Bedroom 3         | 12'5" | x 11'8"  | 3.80m x | 3.56m |
| Bedroom 4         | 11′7* | x 10'11" | 3.52m x | 3.32m |

W = Wardrobe: C = Cupboard. All room dimensions are subject to a + / - 50mm (2") tolerance. Kitchen and bathroom layouts are indicative only and may be subject to change. Please consult our sales team for specific room dimensions and internal layouts. This information is for guidance only and does not form any part of any contract or constitute a warranty.