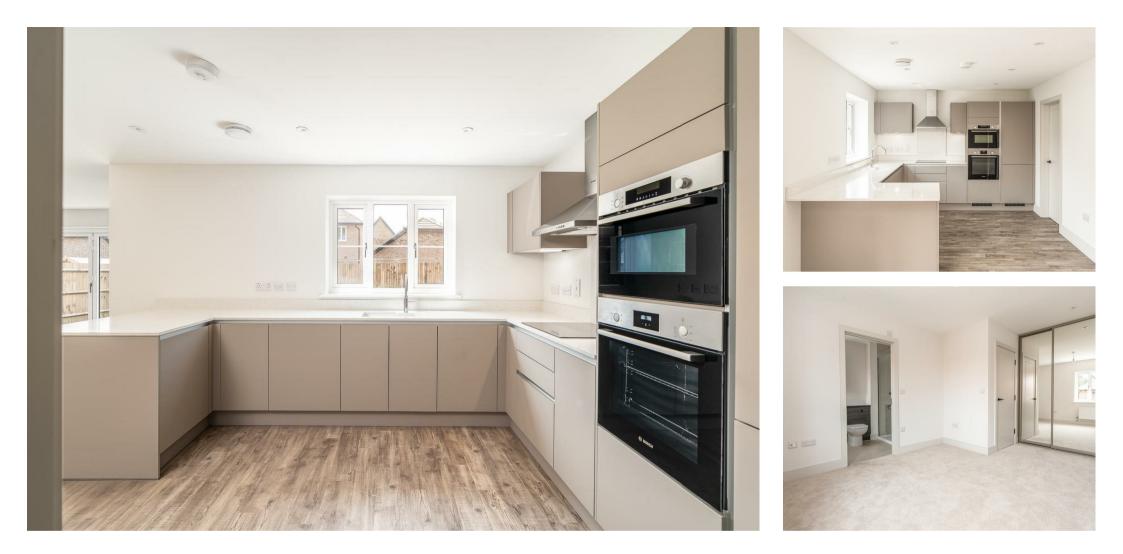

#### 50% NOW SOLD - MOVE IN THIS SUMMER

Four bedroom detached home located within walking distance of Angmering village. The home comes fully turnkey and briefly comprises; open plan kitchen/family room, utility room, downstairs cloakroom, family bathroom, four bedrooms with the principle bedroom benefiting from an en-suite. Each home has been individually designed and crafted with space, practicality, and comfort in mind. Fitted with fully integrated high-end kitchens, as well as premium bathrooms and en-suites, this home also has a generous garden, garage and two parking spaces equipped with an EV charging point.

Each of the homes at Meadow Gate follows these principles, benefiting from air-source heat pumps which provide underfloor heating on the ground floor, downstairs cloakrooms, and generous living spaces. Master bedrooms will have fitted wardrobes as standard and highquality flooring will be laid throughout.