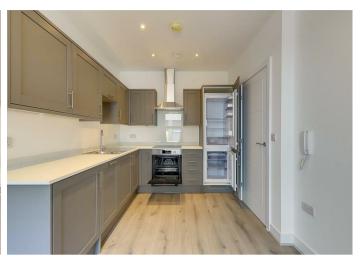

# Open Plan Lounge/Kitchen

5.50 x 2.64 (18'0" x 8'7")

Modern fitted kitchen comprising; inset sink unit with mixer taps and cupboard under. Areas of work surface with additional cupboards and drawers below. Matching wall mounted units. Integrated oven and electric hob with extractor over. Integrated washing machine, Dishwasher and fridge/freezer. Double glazed window. Electric heater. Grey laminate flooring.