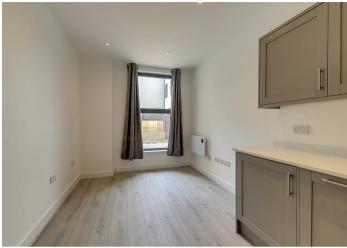

# Open Plan Lounge/Kitchen

5.50 x 2.64 (18'0" x 8'7")

Modern fitted kitchen comprising; inset sink unit with mixer taps and cupboard under. Areas of work surface with additional cupboards and drawers below. Matching wall mounted units. Integrated oven and electric hob with extractor over. Integrated washing machine, Dishwasher and fridge/freezer. Double glazed window. Electric heater. Grey laminate flooring.

### Double Bedroom

3.01 x 2.79 (9'10" x 9'1")

Electric heater. Double glazed window.