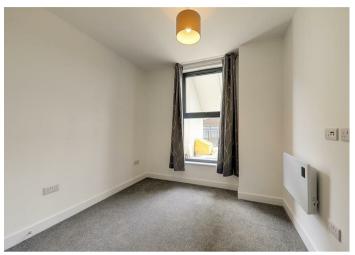

### Double Bedroom

3.01 x 2.79 (9'10" x 9'1")

Electric heater. Double glazed window.