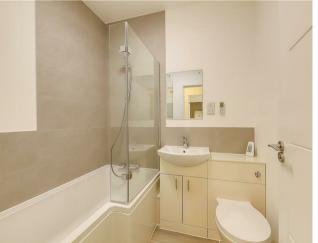

## Bathroom/Wc

A modern fitted suite comprising, p-shaped bath with fitted glass screen. low level flush Wc and vanity sink with cupboards below. Chrome towel radiator and shaver point. Part tiled walls. Grey laminate flooring.