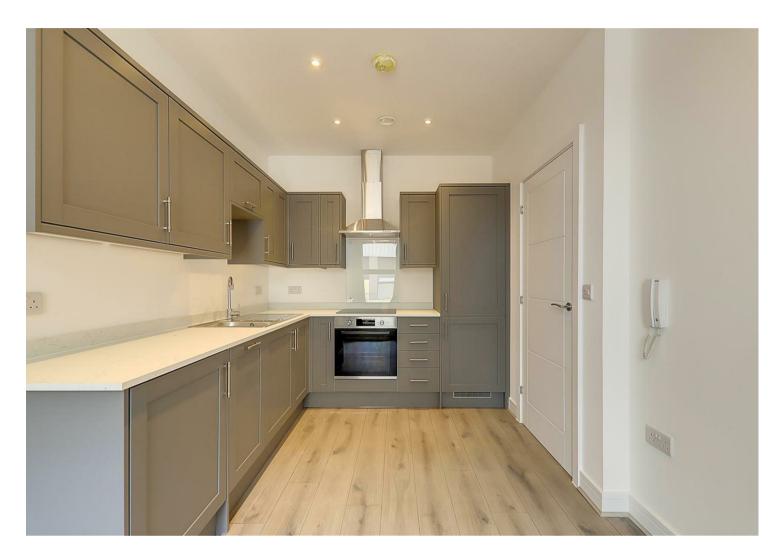

# Open Plan Lounge/Kitchen

5.50 x 2.64 (18'0" x 8'7")

Modern fitted kitchen comprising; inset sink unit with mixer taps and cupboard under. Areas of work surface with additional cupboards and drawers below. Matching wall mounted units. Integrated oven and electric hob with extractor over. Integrated washing machine, Dishwasher and fridge/freezer. Double glazed window. Electric heater. Grey laminate flooring.