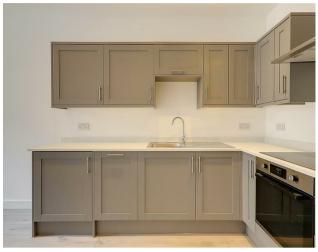

# Open Plan Lounge/Kitchen

5.50 x 2.64 (18'0" x 8'7")

Modern fitted kitchen comprising; inset sink unit with mixer taps and cupboard under. Areas of work surface with additional cupboards and drawers below. Matching wall mounted units. Integrated oven and electric hob with extractor over. Integrated washing machine, Dishwasher and fridge/freezer. Double glazed window. Electric heater. Grey laminate flooring.