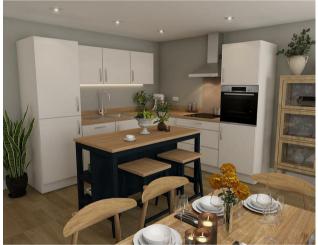

## **Property Features**

Introducing Lindfield Place by Roffey Homes, an age-exclusive development for buyers aged 65 and over which will consist of just 30 apartments. The majority of apartments will have one or two bedrooms, with one threebedroom home on the top floor. Each will benefit from its own private outside space, by way of a patio, balcony or terrace, and on-site parking facilities will also be available. Each apartment at Lindfield Place will benefit from a high-quality integrated kitchen, stylish bathrooms and en-suites, and spacious openplan living areas. Other features include underfloor heating throughout, video security entry phone system, a passenger lift to all floors and a communal residents' lounge on the top floor, with a large south-facing sun terrace. The