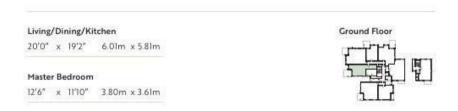

## **Property Features**

Introducing Lindfield Place by Roffey Homes, an age-exclusive development for buyers aged 65 and over which will consist of just 30 apartments. The majority of apartments will have one or two bedrooms, with one threebedroom home on the top floor. Each will benefit from its own private outside space, by way of a patio, balcony or terrace, and on-site parking facilities will also be available. Each apartment at Lindfield Place will benefit from a high-quality integrated kitchen, stylish bathrooms and en-suites, and spacious openplan living areas. Other features include underfloor heating throughout, video security entry phone system, a passenger lift to all floors and a communal residents' lounge on the top floor, with a large south-facing sun terrace. The