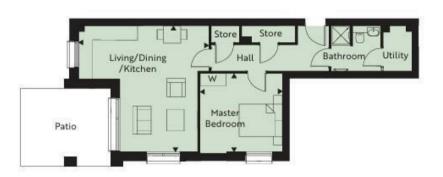

## **Property Features**

Introducing Lindfield Place by Roffey Homes, an age-exclusive development for buyers aged 65 and over which will consist of just 30 apartments. The majority of apartments will have one or two bedrooms, with one threebedroom home on the top floor. Each will benefit from its own private outside space, by way of a patio, balcony or terrace, and on-site parking facilities will also be available. Each apartment at Lindfield Place will benefit from a high-quality integrated kitchen, stylish bathrooms and en-suites, and spacious openplan living areas. Other features include underfloor heating throughout, video security entry phone system, a passenger lift to all floors and a communal residents' lounge on the top floor, with a large south-facing sun terrace. The

apartments will be leasehold with a term of 150 years and no ground rent payable, service charge costs are available on request. The building will also benefit from a 10-year LABC new build warranty.