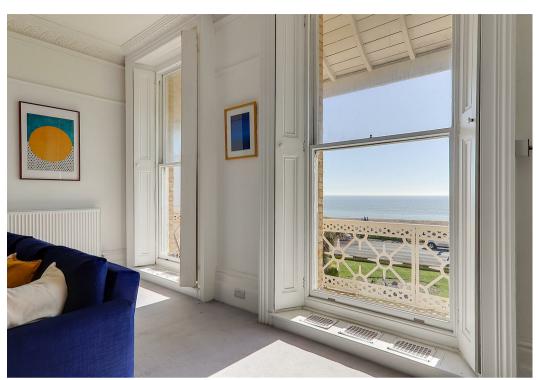

# STUNNING LIVING /DINING ROOM

7.54m x 5.61m (24'9 x 18'5)

Panoramic sea views. Feature fireplace. Ornate corniced ceiling. Picture rail. Two radiators. Full height sash windows with original folding wood shutters. Glazed french doors leading out to:

## SOUTH FACING BALCONY

Canopied sun balcony with stunning panoramic views.