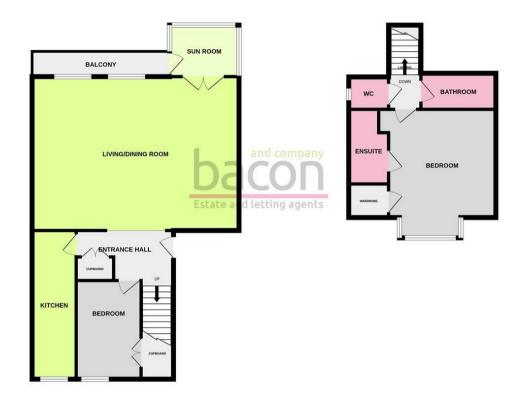

# STUNNING LIVING /DINING ROOM

7.54m x 5.61m (24'9 x 18'5)

Panoramic sea views. Feature fireplace. Ornate corniced ceiling. Picture rail. Two radiators. Full height sash windows with original folding wood shutters. Glazed french doors leading out to:

### **SUN ROOM**

2.54m x 1.88m (8'4 x 6'2)

Stunning panoramic sea views. Part glazed door to:

## SOUTH FACING BALCONY

Canopied sun balcony with stunning panoramic views.

### **MODERN KITCHEN**

5.41m x 1.60m (17'9 x 5'3)

Modern kitchen comprising roll top work surfaces with inset single drainer stainless steel sink unit having cupboards and drawers under. Fitted oven with four ring hob above and extractor cooker hood above. Matching eye level wall units with concealed lighting under. Integrated fridge/freezer. Space and plumbing for washing machine. Matching cupboard housing gas fired boiler. Display shelves.

#### **BEDROOM 2**

3.58m x 2.34m (11'9 x 7'8")

Radiator. Storage cupboards.

stairs from entrance hall leading up to half landing.

## **BEDROOM 1**

3.96m 0.30m x3.96m (13 1 x13')
Radiator. Walk in storage cupboard. Door to:

## **EN-SUITE SHOWER**

Three quarter tiled with step in fully tiled shower

cubicle. Chrome shower with larger size overhead showerhead. Glazed shower screen. Pedestal wash hand basin. Chrome towel rail.

## **BATHROOM/WC**

Half tiled. White suite comprising: panelled bath with telephone style mixer taps with shower attachment. Pedestal wash hand basin. Chrome heated towel rail. Mirrored medicine cabinet. Attractive lighting.

#### **SEPARATE WC**

Three quarter tiled. Close coupled wc. Radiator.