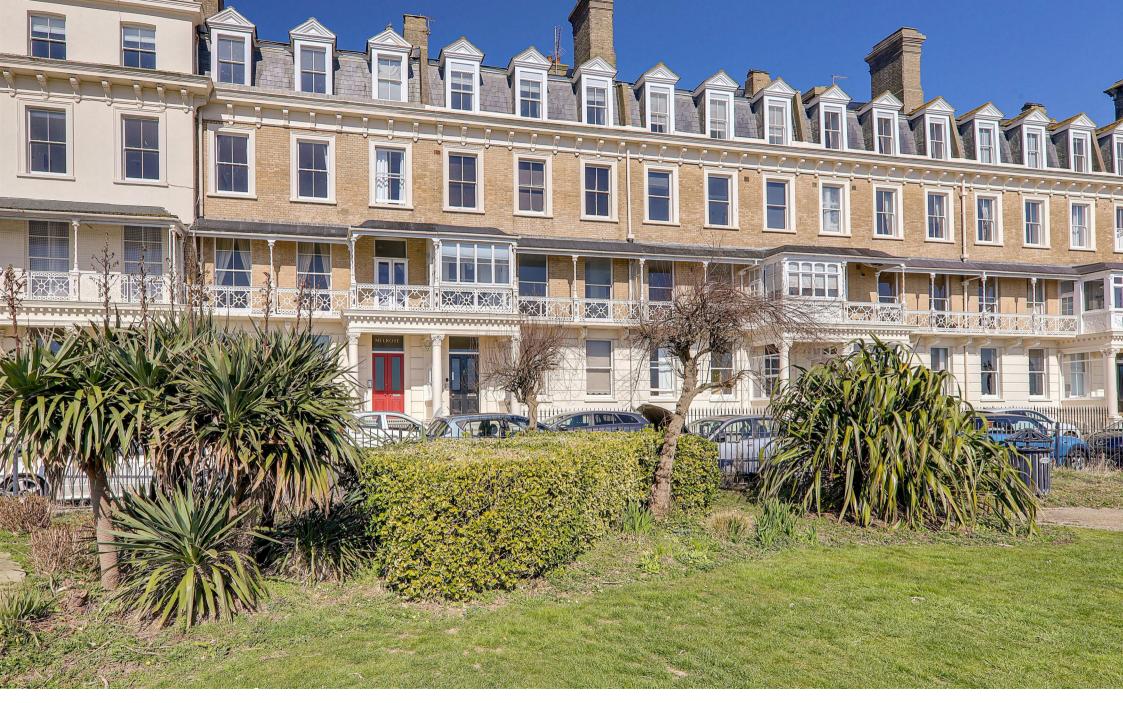

Flat 4 6 Heene Terrace, Worthing, BN11 3NP Asking Price £450,000

Stunning split level first floor two bedroom balcony apartment with breath-taking sea views and forming part of Worthing's finest seafront terrace. Features include full height windows, original wooden shutters along with an abundance of period features such as tall ceilings, ornate corniced ceilings and sash windows. The accommodation briefly comprises security entry phone, entrance hall, stunning 24ft living room leading to enclosed sun room leading and full width canopied balcony, modern kitchen, two double bedrooms, en suite shower room and bathroom with sep wc. Benefits include gas fired central heating and security entryphone. Externally the apartment overlooks landscaped gardens along with the seafront and promenade. CHAIN FREE.

- SEAFRONT APARTMENT
- STUNNING SEA VIEWS
- SUN ROOM AND SOUTH FACING BALCONY
- TWO DOUBLE BEDROOMS
- MODERN KITCHEN
- BATHROOM AND EN SUITE
- CHAIN FREE

Security entryphone. Part glazed front door leading to :