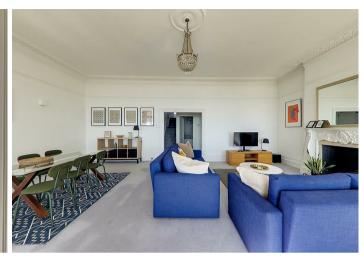

# STUNNING LIVING /DINING ROOM

7.54m x 5.61m (24'9 x 18'5)

Panoramic sea views. Feature fireplace. Ornate corniced ceiling. Picture rail. Two radiators. Full height sash windows with original folding wood shutters. Glazed french doors leading out to: