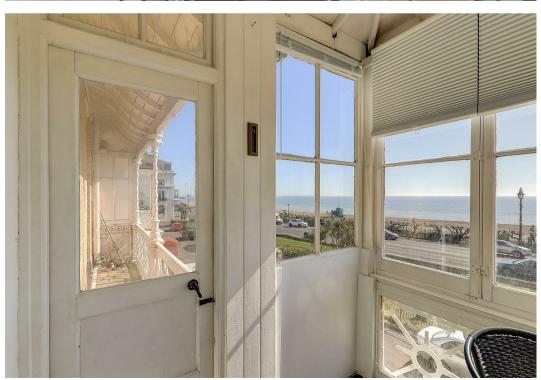

### **SUN ROOM**

2.54m x 1.88m (8'4 x 6'2)

Stunning panoramic sea views. Part glazed door to:

## SOUTH FACING BALCONY

Canopied sun balcony with stunning panoramic views.