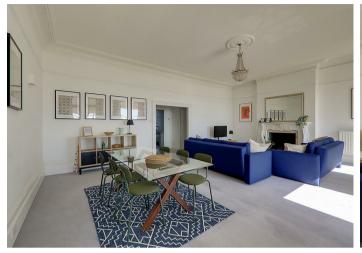

# STUNNING LIVING /DINING ROOM

7.54m x 5.61m (24'9 x 18'5)

Panoramic sea views. Feature fireplace. Ornate corniced ceiling. Picture rail. Two radiators. Full height sash windows with original folding wood shutters. Glazed french doors leading out to:

### **MODERN KITCHEN**

5.41m x 1.60m (17'9 x 5'3)

Modern kitchen comprising roll top work surfaces with inset single drainer stainless steel sink unit having cupboards and drawers under. Fitted oven with four ring hob above and extractor cooker hood above. Matching eye level wall units with concealed lighting under. Integrated fridge/freezer. Space and plumbing for washing machine. Matching cupboard housing gas fired boiler. Display shelves.