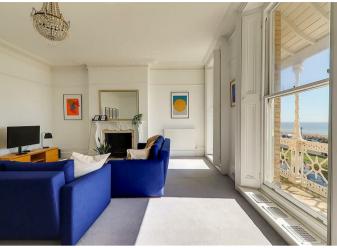

# STUNNING LIVING /DINING ROOM

7.54m x 5.61m (24'9 x 18'5)

Panoramic sea views. Feature fireplace. Ornate corniced ceiling. Picture rail. Two radiators. Full height sash windows with original folding wood shutters. Glazed french doors leading out to:

### **SUN ROOM**

2.54m x 1.88m (8'4 x 6'2)

Stunning panoramic sea views. Part glazed door to:

## SOUTH FACING BALCONY

Canopied sun balcony with stunning panoramic views.