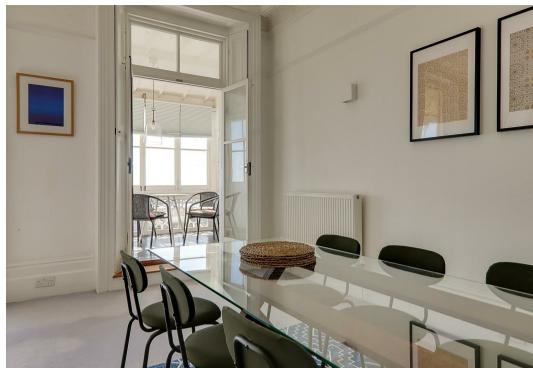

# STUNNING LIVING /DINING ROOM

7.54m x 5.61m (24'9 x 18'5)

Panoramic sea views. Feature fireplace. Ornate corniced ceiling. Picture rail. Two radiators. Full height sash windows with original folding wood shutters. Glazed french doors leading out to:

### **SUN ROOM**

2.54m x 1.88m (8'4 x 6'2)

Stunning panoramic sea views. Part glazed door to: