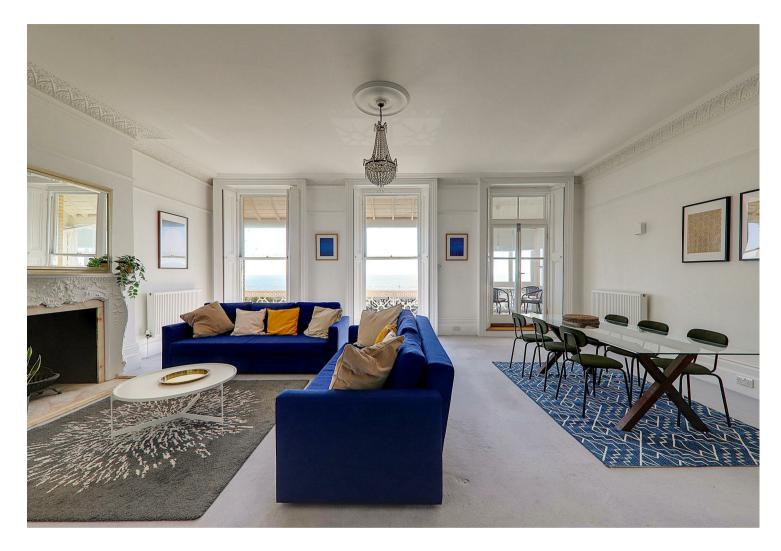

# STUNNING LIVING /DINING ROOM

7.54m x 5.61m (24'9 x 18'5)

Panoramic sea views. Feature fireplace. Ornate corniced ceiling. Picture rail. Two radiators. Full height sash windows with original folding wood shutters. Glazed french doors leading out to:

### **SUN ROOM**

2.54m x 1.88m (8'4 x 6'2)

Stunning panoramic sea views. Part glazed door to:

## SOUTH FACING BALCONY

Canopied sun balcony with stunning panoramic views.