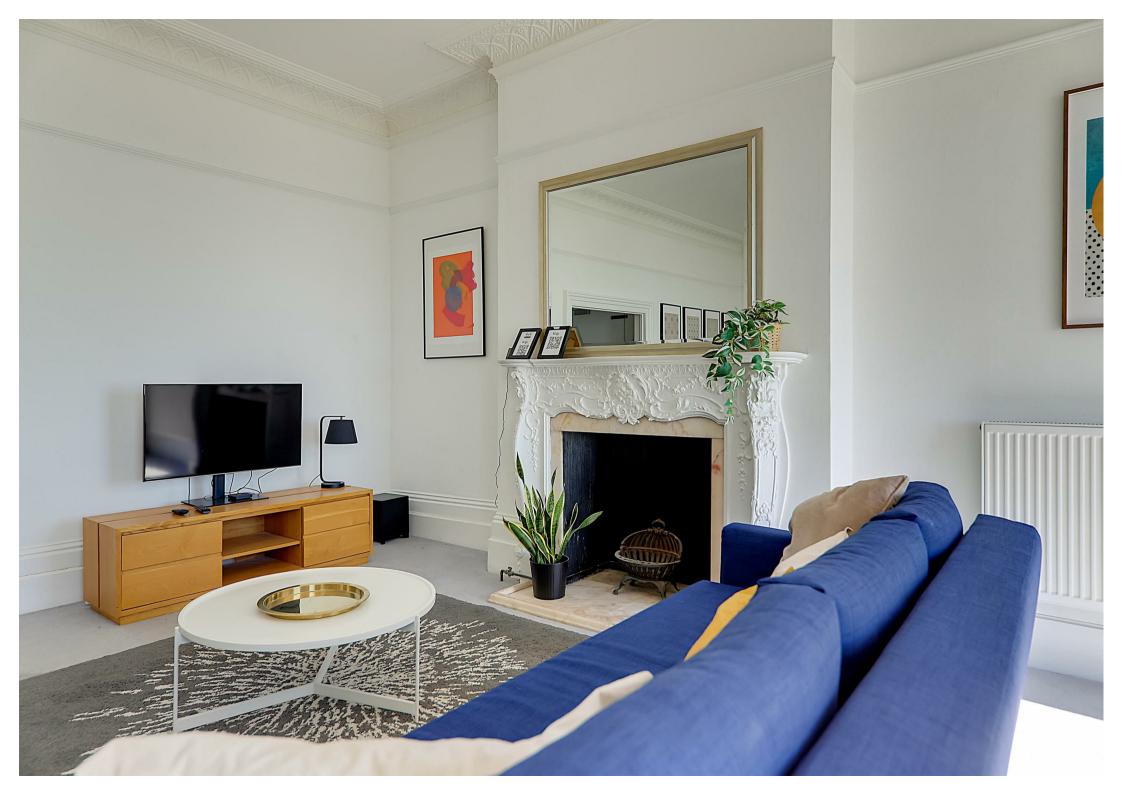

# STUNNING LIVING /DINING ROOM

7.54m x 5.61m (24'9 x 18'5)

Panoramic sea views. Feature fireplace. Ornate corniced ceiling. Picture rail. Two radiators. Full height sash windows with original folding wood shutters. Glazed french doors leading out to: