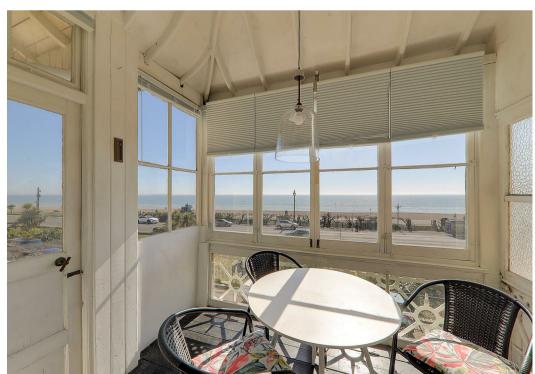

### **SUN ROOM**

2.54m x 1.88m (8'4 x 6'2)

Stunning panoramic sea views. Part glazed door to:

## SOUTH FACING BALCONY

Canopied sun balcony with stunning panoramic views.