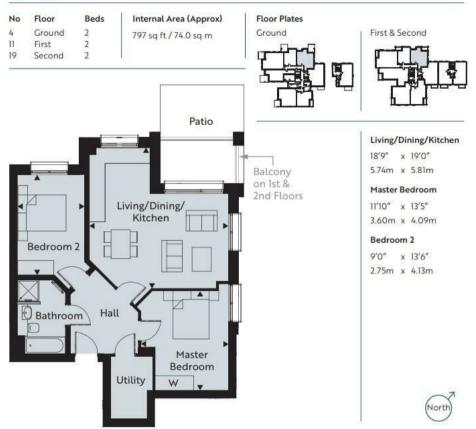

# **Property Features**

Introducing Lindfield Place by Roffey Homes, an age-exclusive development for buyers aged 65 and over which will consist of just 30 apartments. The majority of apartments will have one or two bedrooms, with one threebedroom home on the top floor. Each will benefit from its own private outside space, by way of a patio, balcony or terrace, and on-site parking facilities will also be available. Each apartment at Lindfield Place will benefit from a high-quality integrated kitchen, stylish bathrooms and en-suites, and spacious openplan living areas. Other features include underfloor heating throughout, video security entry phone system, a passenger lift to all floors and a communal residents' lounge on the top floor, with a large south-facing sun terrace. The

#### Apt Type D

These particulars are believed to be correct, but their accuracy is not guaranteed. They
do not form part of any contract. The services at this property, ie gas,
electricity, plumbing, heating, sanitary and drainage and any other appliances
included within these details have not been tested and therefore we are unable to
confirm their condition or working order.