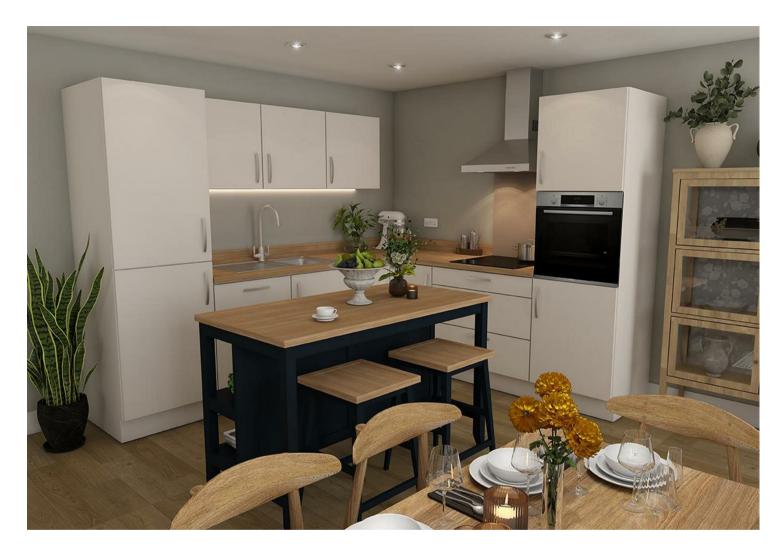

# **Property Features**

Introducing Lindfield Place by Roffey Homes, an age-exclusive development for buyers aged 65 and over which will consist of just 30 apartments. The majority of apartments will have one or two bedrooms, with one threebedroom home on the top floor. Each will benefit from its own private outside space, by way of a patio, balcony or terrace, and on-site parking facilities will also be available. Each apartment at Lindfield Place will benefit from a high-quality integrated kitchen, stylish bathrooms and en-suites, and spacious openplan living areas. Other features include underfloor heating throughout, video security entry phone system, a passenger lift to all floors and a communal residents' lounge on the top floor, with a large south-facing sun terrace. The