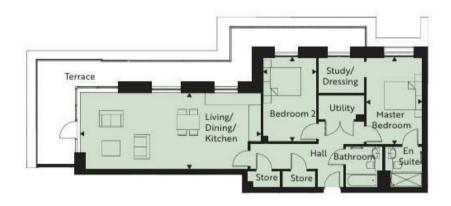

## **Required Information**

Draft version: 1

Note: These details have been provided by Roffey Homes. Any potential purchaser should instruct their conveyancer to confirm the accuracy.

and company

| Living/Dining/Kitchen |   |       |       |         | Bedroom 2 |   |       |       |         | Third Floor |
|-----------------------|---|-------|-------|---------|-----------|---|-------|-------|---------|-------------|
| 30'7"                 | х | 13'2" | 9.34m | x 4.02m | 9'2"      | × | 14'6" | 2.82m | x 4.44m |             |
| Master Bedroom        |   |       |       |         |           |   |       |       |         |             |
| 9'8"                  | × | 15'1" | 2.95m | x 4.61m |           |   |       |       |         | 0.0 0       |