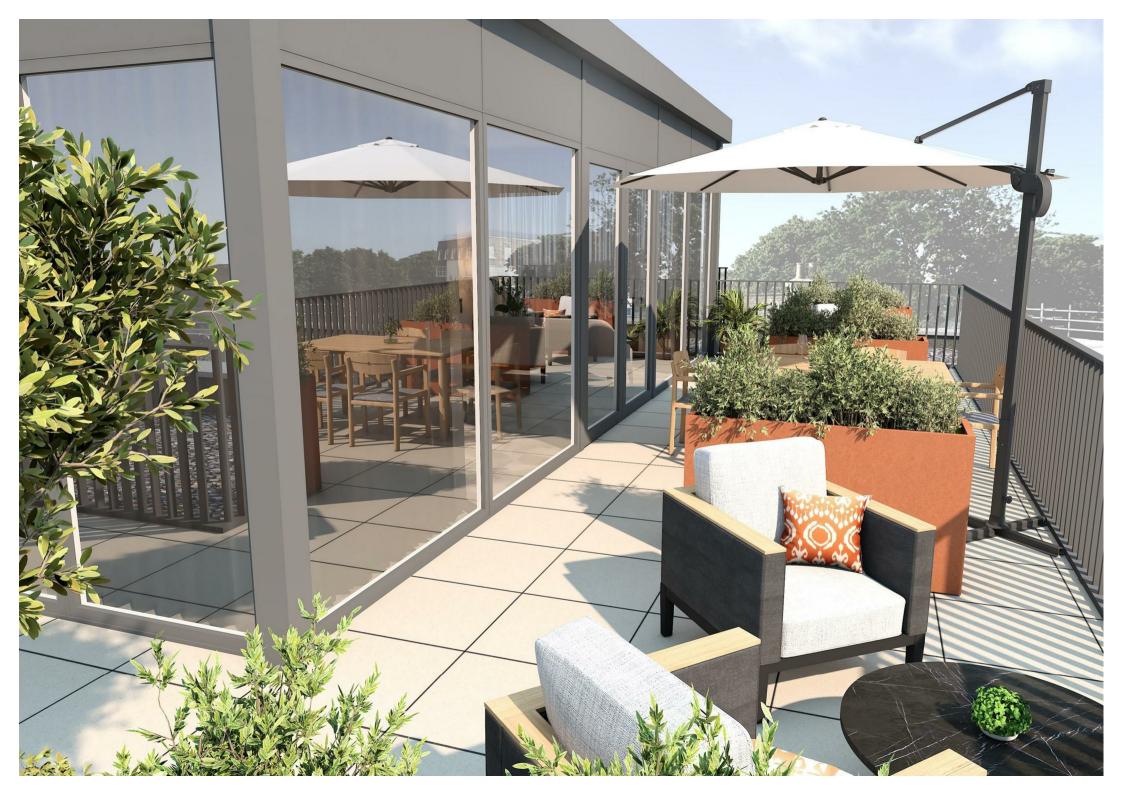

## **Property Features**

Introducing Lindfield Place by Roffey Homes, an age-exclusive development for buyers aged 65 and over which will consist of just 30 apartments. The majority of apartments will have one or two bedrooms, with one threebedroom home on the top floor. Each will benefit from its own private outside space, by way of a patio, balcony or terrace, and on-site parking facilities will also be available. Each apartment at Lindfield Place will benefit from a high-quality integrated kitchen, stylish bathrooms and en-suites, and spacious openplan living areas. Other features include underfloor heating throughout, video security entry phone system, a passenger lift to all floors and a communal residents' lounge on the top floor, with a large south-facing sun terrace. The