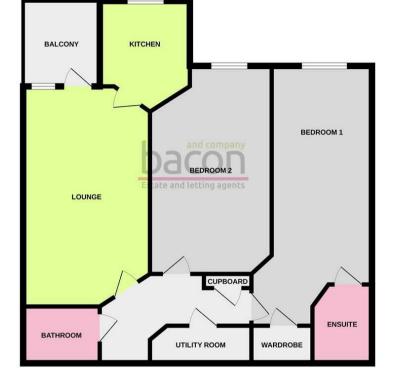

Entrance hallway Fire proof front door. Intercom. Storage cupboard and utility room. One radiator

#### Lounge

3.52 x 6.14 (11'6" x 20'1") Fire place feature. One radiator. Patio door leading to Balcony. Double glazed.

## **Kitchen**

2.37 x 3.53 (7'9" x 11'6") Modern Kitchen. Integrated fridge freezer, microwave, oven and electric hob. Canopy extractor fan. Sink basin under window. Double glazed.

## Bathroom

2.11 x 1.58 (6'11" x 5'2") Walk in shower with screen. Matching W/C and hand wash basin. Heated towel rail. Main bedroom 3.09 x 6.36 (10'1" x 20'10") Walk in wardrobe. One radiator. Large window.

Bedroom 2 2.84 x 4.91 (9'3" x 16'1")

Double Glazed Window. One radiator.

## **En-suite**

1.66 x 2.19 (5'5" x 7'2") Walk in shower. Modern. Towel Rail. Located off main bedroom.

Utility cuboard Plumbing for washing machine. Storage space

## Balcony

West facing. Located off lounge.

Outside

A range of beautifully maintained communal gardens. Access to Parking.

72 Goring Road, Goring-by-sea, Worthing, West Sussex, BN12 4AB 01903 520002 goring@baconandco.co.uk

SECOND FLOOR