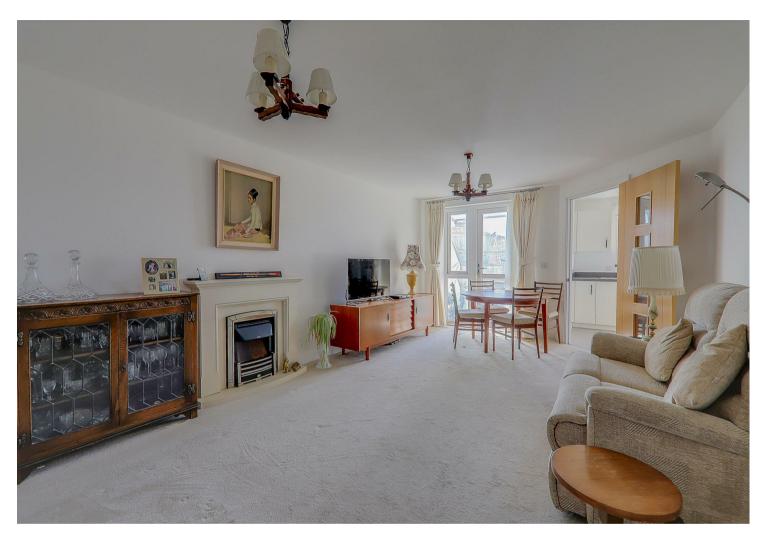

#### Lounge

3.52 x 6.14 (11'6" x 20'1") Fire place feature. One radiator. Patio door leading to Balcony. Double glazed.

## Balcony

West facing. Located off lounge.

Outside

A range of beautifully maintained communal gardens. Access to Parking.