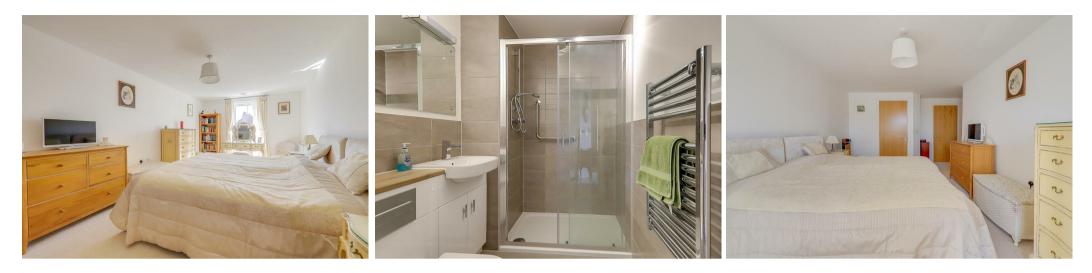

## Bathroom

2.11 x 1.58 (6'11" x 5'2") Walk in shower with screen. Matching W/C and hand wash basin. Heated towel rail. Main bedroom 3.09 x 6.36 (10'1" x 20'10") Walk in wardrobe. One radiator. Large window.

Bedroom 2 2.84 x 4.91 (9'3" x 16'1")

Double Glazed Window. One radiator.

## **En-suite**

1.66 x 2.19 (5'5" x 7'2") Walk in shower. Modern. Towel Rail. Located off main bedroom.

Utility cuboard Plumbing for washing machine. Storage space