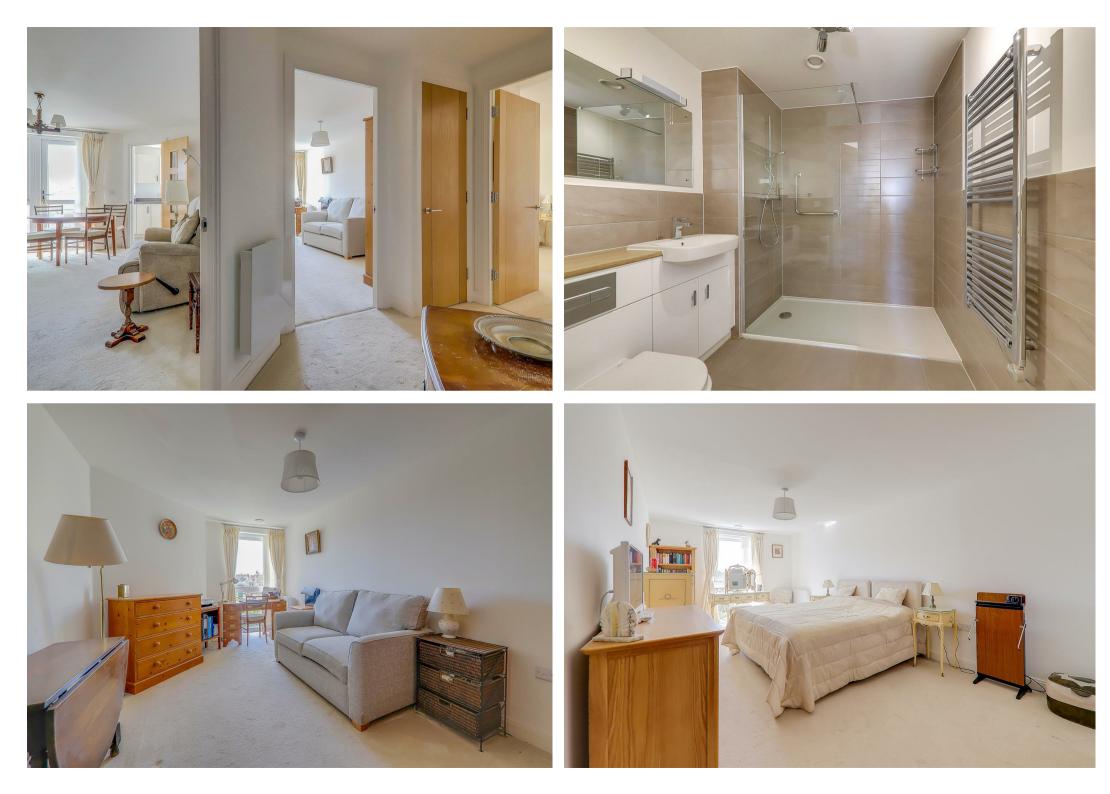

Entrance hallway Fire proof front door. Intercom. Storage cupboard and utility room. One radiator

#### Lounge

3.52 x 6.14 (11'6" x 20'1") Fire place feature. One radiator. Patio door leading to Balcony. Double glazed.

## **Kitchen**

2.37 x 3.53 (7'9" x 11'6") Modern Kitchen. Integrated fridge freezer, microwave, oven and electric hob. Canopy extractor fan. Sink basin under window. Double glazed.

## Bathroom

2.11 x 1.58 (6'11" x 5'2") Walk in shower with screen. Matching W/C and hand wash basin. Heated towel rail. Main bedroom 3.09 x 6.36 (10'1" x 20'10") Walk in wardrobe. One radiator. Large window.

Bedroom 2 2.84 x 4.91 (9'3" x 16'1")

Double Glazed Window. One radiator.

## **En-suite**

1.66 x 2.19 (5'5" x 7'2") Walk in shower. Modern. Towel Rail. Located off main bedroom.

Utility cuboard Plumbing for washing machine. Storage space

## Balcony

West facing. Located off lounge.

Outside

A range of beautifully maintained communal gardens. Access to Parking.