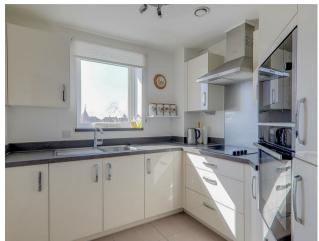

## **Kitchen**

2.37 x 3.53 (7'9" x 11'6") Modern Kitchen. Integrated fridge freezer, microwave, oven and electric hob. Canopy extractor fan. Sink basin under window. Double glazed.