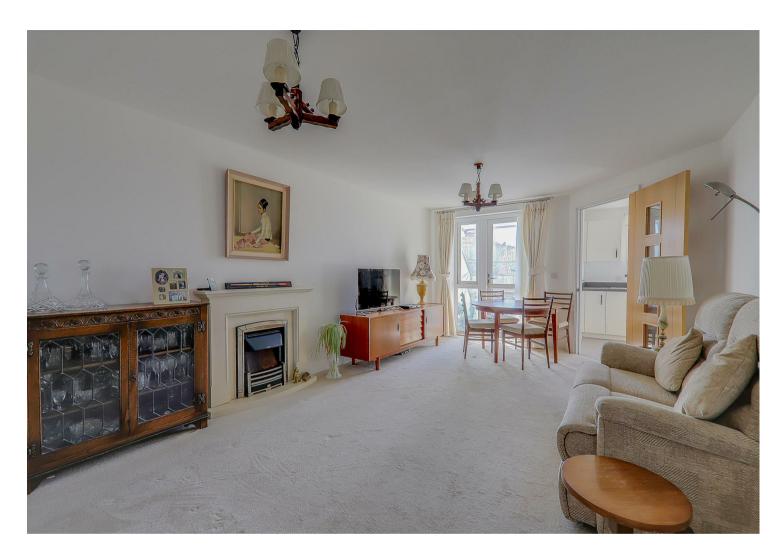

# Lounge

3.52 x 6.14 (11'6" x 20'1")

Fire place feature. One radiator. Patio door leading to Balcony. Double glazed.

## **Balcony**

West facing. Located off lounge.