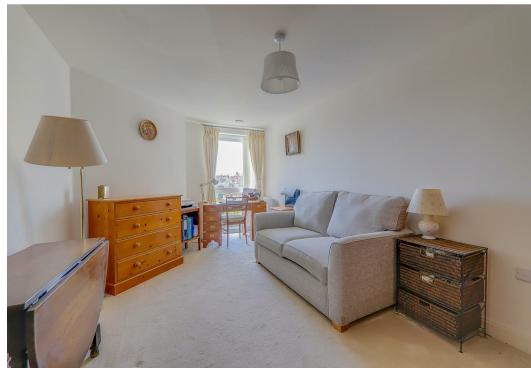

oad, Worthing. The property is conveniently positioned within walking distance of Worthing town centre and seafront. Accommodation briefly comprises entrance hall, lounge/diner, modern fitted kitchen with integrated appliances, bedroom with walk-in wardrobe, modern shower room, storage cupboard with space for washer/dryer and a private balcony. Further benefits include electric heating and double glazing. Externally the apartment benefits from one allocated parking space, well maintained communal grounds, a residents lounge & an on-site restaurant. Viewing highly recommended.



- Two Double Bedrooms
- Private Balcony
- En Suite to Master Bedroom
- Seafront Location
- Range of Communal Facilities
- On Site Restaurant & House Manager
- Popular McCarthy & Stone Development
- Chain Free















## **Entrance hallway**

Fire proof front door. Intercom. Storage cupboard and utility room. One radiator

# Lounge

3.52 x 6.14 (11'6" x 20'1")

Fire place feature. One radiator. Patio door leading to Balcony. Double glazed.

## Kitchen

2.37 x 3.53 (7'9" x 11'6")

Modern Kitchen. Integrated fridge freezer, microwave, oven and electric hob. Canopy extractor fan. Sink basin under window. Double glazed.

#### **Bathroom**

2.11 x 1.58 (6'11" x 5'2")

Walk in shower with screen. Matching W/C and hand wash basin. Heated towel rail.

#### Main bedroom

3.09 x 6.36 (10'1" x 20'10")
Walk in wardrobe. One radiator. Large window.

#### Bedroom 2

2.84 x 4.91 (9'3" x 16'1")

Double Glazed Window, One radiator.

#### **En-suite**

1.66 x 2.19 (5'5" x 7'2")

Walk in shower. Modern. Towel Ra