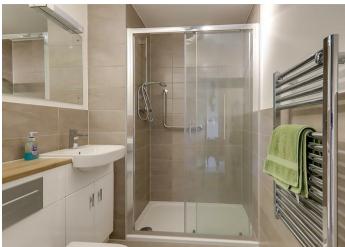

#### **Bathroom**

2.11 x 1.58 (6'11" x 5'2")

Walk in shower with screen. Matching W/C and hand wash basin. Heated towel rail.

#### **En-suite**

1.66 x 2.19 (5'5" x 7'2")

Walk in shower. Modern. Towel Rail. Located off main bedroom.