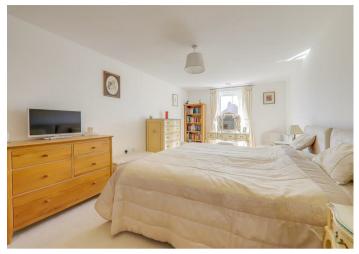

#### Main bedroom

3.09 x 6.36 (10'1" x 20'10")
Walk in wardrobe. One radiator. Large window.