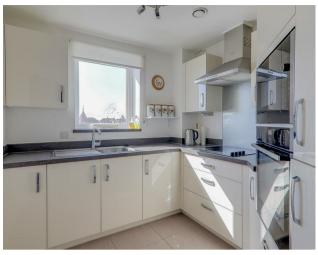

## Kitchen

2.37 x 3.53 (7'9" x 11'6")

Modern Kitchen. Integrated fridge freezer, microwave, oven and electric hob. Canopy extractor fan. Sink basin under window. Double glazed.