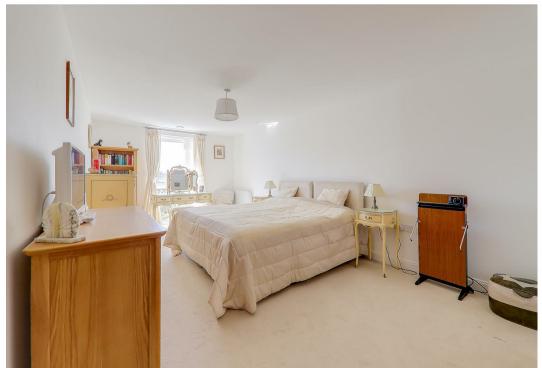

#### Main bedroom

3.09 x 6.36 (10'1" x 20'10")
Walk in wardrobe. One radiator. Large window.