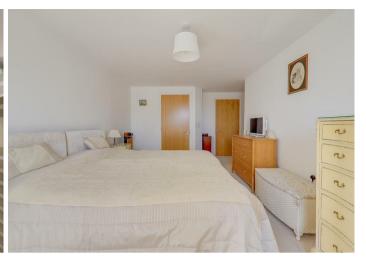

thing. The property is conveniently positioned within walking distance of Worthing town centre and seafront. Accommodation briefly comprises entrance hall, lounge/diner, modern fitted kitchen with integrated appliances, bedroom with walk-in wardrobe, modern shower room, storage cupboard with space for washer/dryer and a private balcony. Further benefits include electric heating and double glazing. Externally the apartment benefits from one allocated parking space, well maintained communal grounds, a residents lounge & an on-site restaurant. Viewing highly recommended.



- Two Double Bedrooms
- Private Balcony
- En Suite to Master Bedroom
- Seafront Location
- Range of Communal Facilities
- On Site Restaurant & House Manager
- Popular McCarthy & Stone Development
- Chain Free















## **Entrance hallway**

Fire proof front door. Intercom. Storage cupboard and utility room. One radiator

# Lounge

3.52 x 6.14 (11'6" x 20'1")

Fire place feature. One radiator. Patio door leading to Balcony. Double glazed.

## Kitchen

2.37 x 3.53 (7'9" x 11'6")

Modern Kitchen. Integrated fridge freezer, microwave, oven and electric hob. Canopy extractor fan. Sink basin under window. Double glazed.

#### **Bathroom**

2.11 x 1.58 (6'11" x 5'2")

Walk in shower with screen. Matching W/C and hand wash basin. Heated towel rail.

#### Main bedroom

3.09 x 6.36 (10'1" x 20'10")
Walk in wardrobe. One radiator. Large window.

#### Bedroom 2

2.84 x 4.91 (9'3" x 16'1")

Double Glazed Window, One radiator.

#### **En-suite**

1.66 x 2.19 (5'5" x 7'2")

Walk in shower. Modern. Towel Rail. Loca