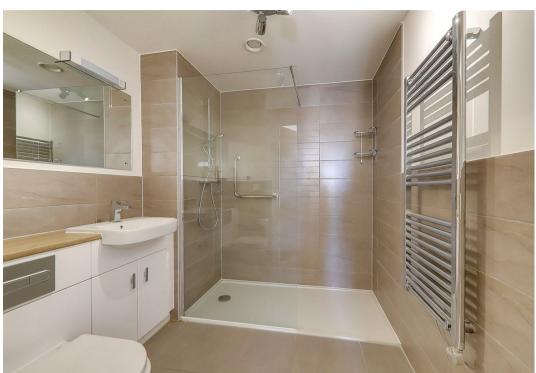

#### **Bathroom**

2.11 x 1.58 (6'11" x 5'2")

Walk in shower with screen. Matching W/C and hand wash basin. Heated towel rail.

#### **En-suite**

1.66 x 2.19 (5'5" x 7'2")

Walk in shower. Modern. Towel Rail. Located off main bedroom.