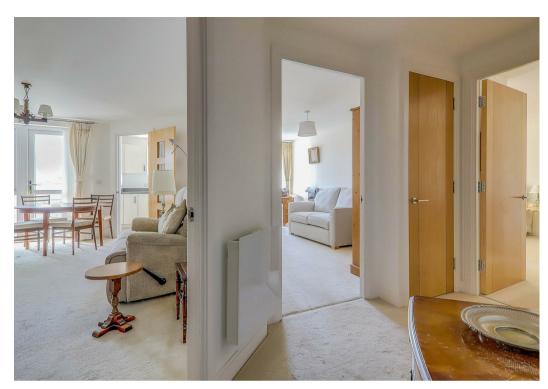

## **Entrance hallway**

Fire proof front door. Intercom. Storage cupboard and utility room. One radiator

# Lounge

3.52 x 6.14 (11'6" x 20'1")

Fire place feature. One radiator. Patio door leading to Balcony. Double glazed.

## **Balcony**

West facing. Located off lounge.