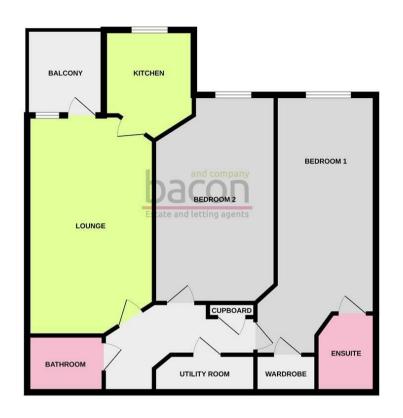

## **Entrance hallway**

Fire proof front door. Intercom. Storage cupboard and utility room. One radiator

# Lounge

3.52 x 6.14 (11'6" x 20'1")

Fire place feature. One radiator. Patio door leading to Balcony. Double glazed.

## Kitchen

2.37 x 3.53 (7'9" x 11'6")

Modern Kitchen. Integrated fridge freezer, microwave, oven and electric hob. Canopy extractor fan. Sink basin under window. Double glazed.

#### **Bathroom**

2.11 x 1.58 (6'11" x 5'2")

Walk in shower with screen. Matching W/C and hand wash basin. Heated towel rail.

#### Main bedroom

3.09 x 6.36 (10'1" x 20'10")
Walk in wardrobe. One radiator. Large window.

#### Bedroom 2

2.84 x 4.91 (9'3" x 16'1")

Double Glazed Window, One radiator.

#### **En-suite**

1.66 x 2.19 (5'5" x 7'2")

Walk in shower. Modern. Towel Rail. Located off main bedroom.

# **Utility cuboard**

Plumbing for washing machine. Storage space

## **Balcony**

West facing. Located off lounge.

#### Outside

A range of beautifully maintained communal gardens. Access to Parking.