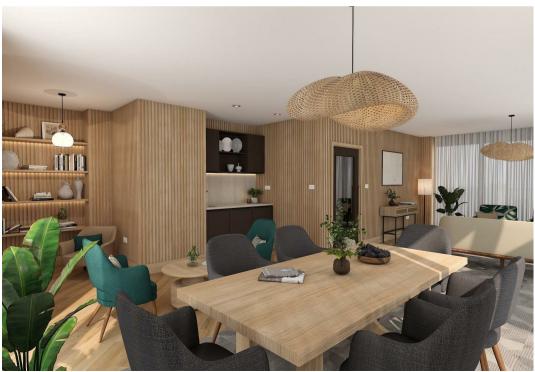

### **Property Features**

Introducing Lindfield Place by Roffey Homes, an age-exclusive development for buyers aged 65 and over which will consist of just 30 apartments. The majority of apartments will have one or two bedrooms, with one threebedroom home on the top floor. Each will benefit from its own private outside space, by way of a patio, balcony or terrace, and on-site parking facilities will also be available. Each apartment at Lindfield Place will benefit from a high-quality integrated kitchen, stylish bathrooms and en-suites, and spacious openplan living areas. Other features include underfloor heating throughout, video security entry phone system, a passenger lift to all floors and a communal residents' lounge on the top floor, with a large south-facing sun terrace. The