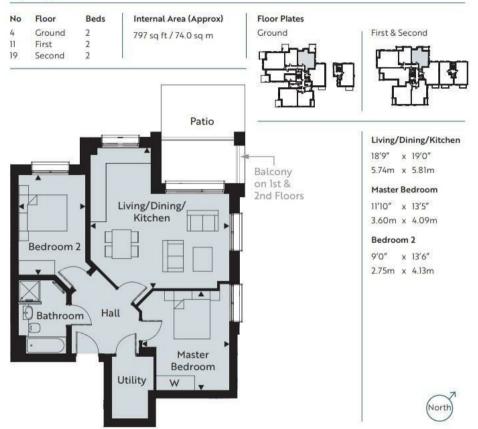

### **Property Features**

Introducing Lindfield Place by Roffey Homes, an age-exclusive development for buyers aged 65 and over which will consist of just 30 apartments. The majority of apartments will have one or two bedrooms, with one threebedroom home on the top floor. Each will benefit from its own private outside space, by way of a patio, balcony or terrace, and on-site parking facilities will also be available. Each apartment at Lindfield Place will benefit from a high-quality integrated kitchen, stylish bathrooms and en-suites, and spacious openplan living areas. Other features include underfloor heating throughout, video security entry phone system, a passenger lift to all floors and a communal residents' lounge on the top floor, with a large south-facing sun terrace. The