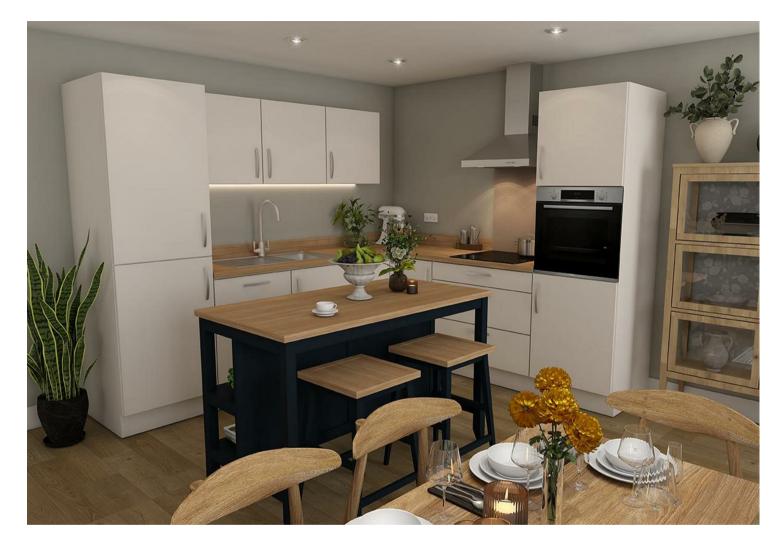

### **Property Features**

Introducing Lindfield Place by Roffey Homes, an age-exclusive development for buyers aged 65 and over which will consist of just 30 apartments. The majority of apartments will have one or two bedrooms, with one threebedroom home on the top floor. Each will benefit from its own private outside space, by way of a patio, balcony or terrace, and on-site parking facilities will also be available. Each apartment at Lindfield Place will benefit from a high-quality integrated kitchen, stylish bathrooms and en-suites, and spacious openplan living areas. Other features include underfloor heating throughout, video security entry phone system, a passenger lift to all floors and a communal residents' lounge on the top floor, with a large south-facing sun terrace. The