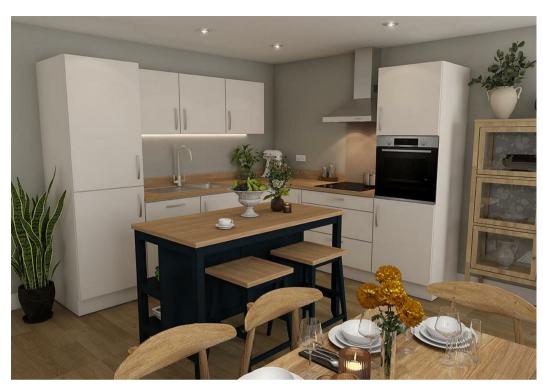

## **Property Features**

Introducing Lindfield Place by Roffey Homes, an age-exclusive development for buyers aged 65 and over which will consist of just 30 apartments. The majority of apartments will have one or two bedrooms, with one threebedroom home on the top floor. Each will benefit from its own private outside space, by way of a patio, balcony or terrace, and on-site parking facilities will also be available. Each apartment at Lindfield Place will benefit from a high-quality integrated kitchen, stylish bathrooms and en-suites, and spacious openplan living areas. Other features include underfloor heating throughout, video security entry phone system, a passenger lift to all floors and a communal residents' lounge on the top floor, with a large south-facing sun terrace. The