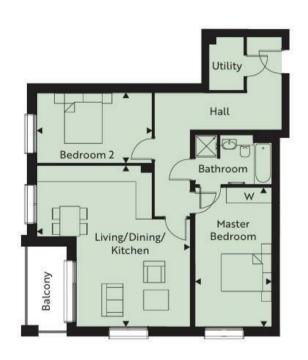

# Apartment Type L

2 Bedroom 958 sq ft / 89.0 sq m (approx)

Plot 15, First Floor Plot 22, Second Floor

These particulars are believed to be correct, but their accuracy is not guaranteed. They
do not form part of any contract. The services at this property, ie gas,
electricity, plumbing, heating, sanitary and drainage and any other appliances
included within these details have not been tested and therefore we are unable to
confirm their condition or working order.