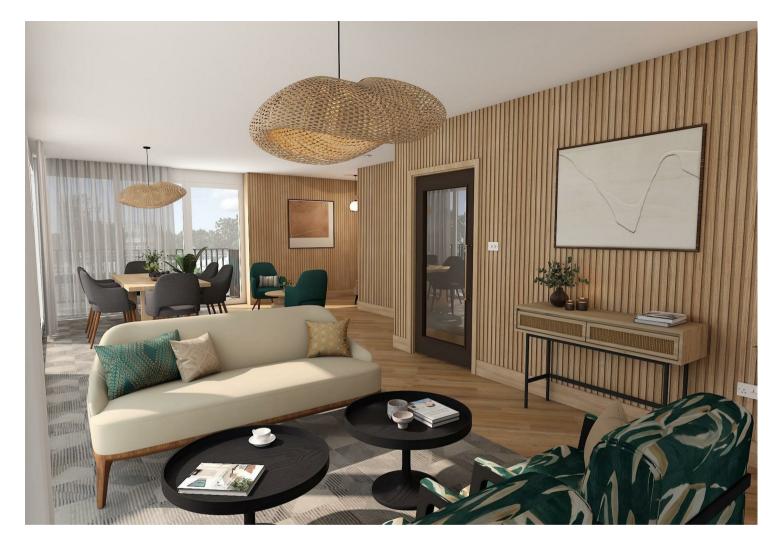

## **Property Features**

Introducing Lindfield Place by Roffey Homes, an age-exclusive development for buyers aged 65 and over which will consist of just 30 apartments. The majority of apartments will have one or two bedrooms, with one threebedroom home on the top floor. Each will benefit from its own private outside space, by way of a patio, balcony or terrace, and on-site parking facilities will also be available. Each apartment at Lindfield Place will benefit from a high-quality integrated kitchen, stylish bathrooms and en-suites, and spacious openplan living areas. Other features include underfloor heating throughout, video security entry phone system, a passenger lift to all floors and a communal residents' lounge on the top floor, with a large south-facing sun terrace. The