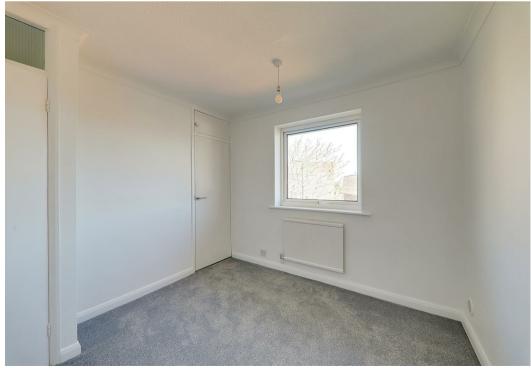

### Bedroom One

3.18 x 3.31 (10'5" x 10'10")

Double bedroom with newly fitted grey carpet. Built in cupboard space with sliding door, additional space provided above cupboard. Radiator. Pendant light. Opening window.

### Bedroom Two

2.92 x 2.91 (9'6" x 9'6")

Double bedroom with newly fitted grey carpet throughout. Opening window with radiator below. Pendant light. Cupboard space with shelving.