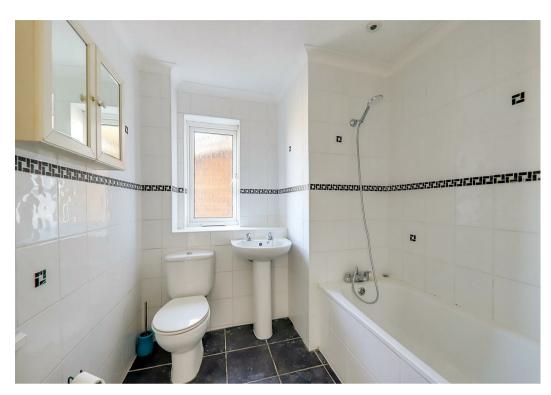

### Bathroom

2.53 x 2.09 (8'3" x 6'10")

Fully tiled bathroom with white suite. Full size bath with mixer tap shower above. Wash hand basin. Toilet. Opening window. Wall mounted vanity cabinet. Radiator.