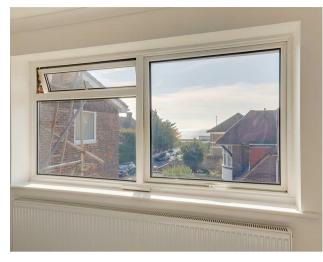

### Kitchen

2.39 x 1.74 (7'10" x 5'8")

Newly fitted white gloss kitchen with contrasting worktop. Plenty of cabinet space alongside an integrated Fridge/Freezer, Cooker & Hob. Stainless steel sink unit with single drainer, space for a washing machine. Opening window with views of the sea. Serving hatch through to the;

Suncourt Rye Close, Worthing, BN11 5EG Asking Price £230,000

This well presented two bedroom, second floor apartment offers a stunning coastal outlook from both the living room and kitchen. Recently benefiting from partial refurbishment, the property comprises of; a newly fitted kitchen, spacious South facing living room, bathroom and two double bedrooms. The property includes a private garage, providing secure parking or additional storage space. Ideally positioned within walking distance of the town centre, seafront, and excellent local bus routes.