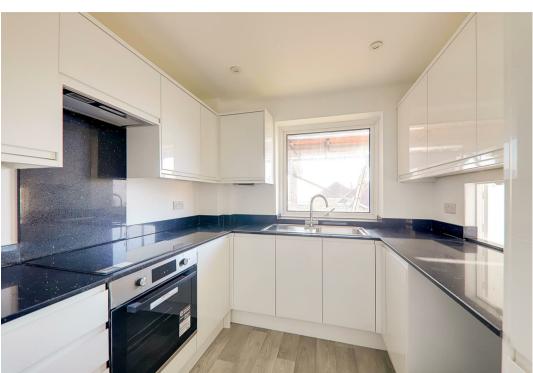

### Kitchen

2.39 x 1.74 (7'10" x 5'8")

Newly fitted white gloss kitchen with contrasting worktop. Plenty of cabinet space alongside an integrated Fridge/Freezer, Cooker & Hob. Stainless steel sink unit with single drainer, space for a washing machine. Opening window with views of the sea. Serving hatch through to the;