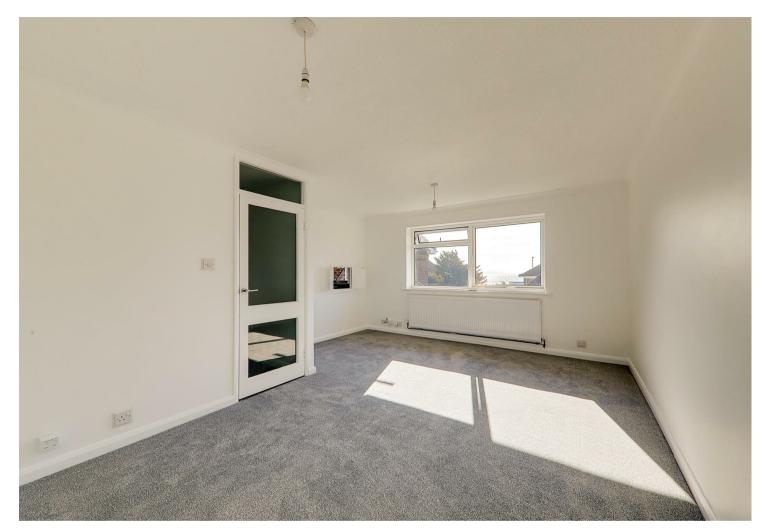

## **Living Room**

5.25 x 4.26 narrowing to 3.16 (17'2" x 13'11" narrowing to 10'4")

Spacious South facing living room with newly fitted light grey carpet throughout. Two radiators. Two pendant lights. Plenty of space for living & dining room furniture.