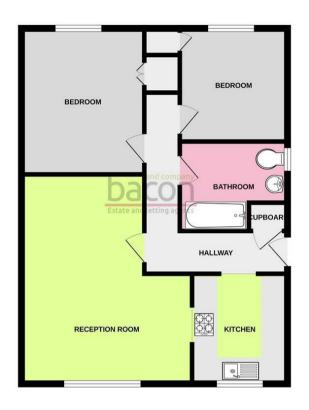

### Communal Entrance

Stairs leading to first floor communal landing with front door to;

# **Entrance Hallway**

Carpeted entrance hall. Built in storage cupboard with hot water tank and shelving. Radiator. Pendant Lighting.

### Kitchen

2.39 x 1.74 (7'10" x 5'8")

Newly fitted white gloss kitchen with contrasting worktop. Plenty of cabinet space alongside an integrated Fridge/Freezer, Cooker & Hob. Stainless steel sink unit with single drainer, space for a washing machine. Opening window with views of the sea. Serving hatch through to the;

## **Living Room**

5.25 x 4.26 narrowing to 3.16 (17'2" x 13'11" narrowing to 10'4")

Spacious South facing living room with newly fitted light grey carpet throughout. Two radiators. Two pendant lights. Plenty of space for living & dining room furniture.

### Bathroom

2.53 x 2.09 (8'3" x 6'10")

Fully tiled bathroom with white suite. Full size bath with mixer tap shower above. Wash hand basin. Toilet. Opening window. Wall mounted vanity cabinet. Radiator.

### Bedroom One

3.18 x 3.31 (10'5" x 10'10")

Double bedroom with newly fitted grey carpet. Built in cupboard space with sliding door, additional space provided above cupboard. Radiator. Pendant light. Opening window.

### Bedroom Two

2.92 x 2.91 (9'6" x 9'6")

Double bedroom with newly fitted grey carpet throughout. Opening window with radiator below. Pendant light. Cupboard space with shelving.

#### External

## Garage

Secure garage with up and over door.

Whilst every attempt has been made to ensure the accuracy of the floorplan contained here, measurements of doors, windows, cooms and any other items are approximate and no responsibility is taken for any error, omission or mis-statement. This plan is for lithistantee purposes only and should be used as such by any prospective purchaser. The services, systems and appliances shown have not been tested and no guarantee as to their operation of the discincy can be given from the control of the co