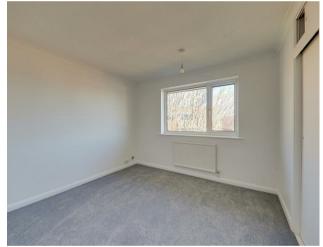

### Bedroom One

3.18 x 3.31 (10'5" x 10'10")

Double bedroom with newly fitted grey carpet. Built in cupboard space with sliding door, additional space provided above cupboard. Radiator. Pendant light. Opening window.

### Bedroom Two

2.92 x 2.91 (9'6" x 9'6")

Double bedroom with newly fitted grey carpet throughout. Opening window with radiator below. Pendant light. Cupboard space with shelving.