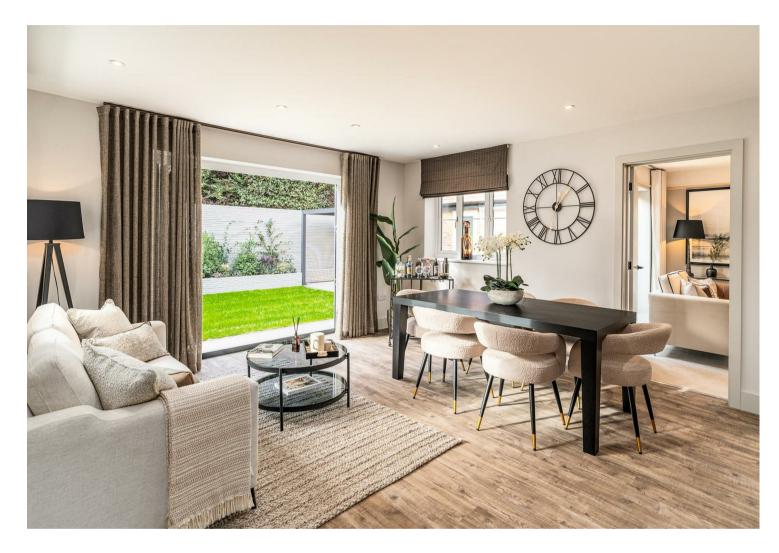

## **Property Features**

Each home has been individually designed and crafted with space, practicality, and comfort in mind. Fitted with fully integrated high-end kitchens, as well as premium bathrooms and

their developments, Roffey Homes construct properties with immense care and maintain a sharp focus on sustainability and efficient running costs.

Each of the homes at Meadow Gate follows these principles, benefiting from air-source heat pumps which provide underfloor heating on the ground floor, downstairs cloakrooms, and generous living spaces. Master bedrooms will have fitted wardrobes as standard and high-quality flooring will be laid throughout.