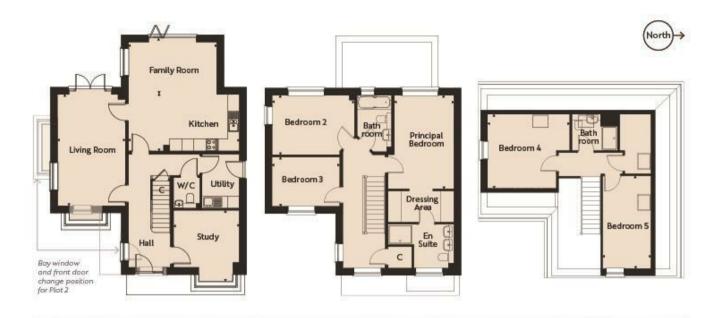

## **Required Information**

Draft version: 1

Note: These details have been provided by the vendor. Any potential purchaser should instruct their conveyancer to confirm the accuracy.

| Kitchen     | 17'11" | x 9'0" | 5,45m x 2,7 |
|-------------|--------|--------|-------------|
| Family Room | 14'2"  | x 8'6" | 4,31m x 2,6 |

**GROUND FLOOR HOUSE TYPE I** 

Om Living Room x 10'10" 5,45m x 3,30m Study 3,56m x 3,21m

\*Room increases in size into relevant bay areas

| Principal Bed | 15'0"  | x 9'6"  | 4,58m x 2,90m |
|---------------|--------|---------|---------------|
| Bedroom 2     | 13'2"  | x 9'6"  | 4,02m x 2,90m |
| Bedroom 3     | 10'10" | x 7'11" | 3,30m x 2,40m |

| Bedroom 4 | 13'2"  | x 1110" | 4,02m x 3,61m |
|-----------|--------|---------|---------------|
| Bedroom 5 | 14'10" | x77"    | 4,53m x 2,30m |

SESSUE FLOOR HOUSE TWO

W = Wardrobe, C = Cupboard, All room dimensions are subject to a + / - 50mm (27 tolerance, Kitchen and bathroom layouts are indicative only and may be subject to change. Please consult our sales team for specific room dimensions and internal layouts. This information is for guidance only and does not form any part of any contract or constitute a warranty.