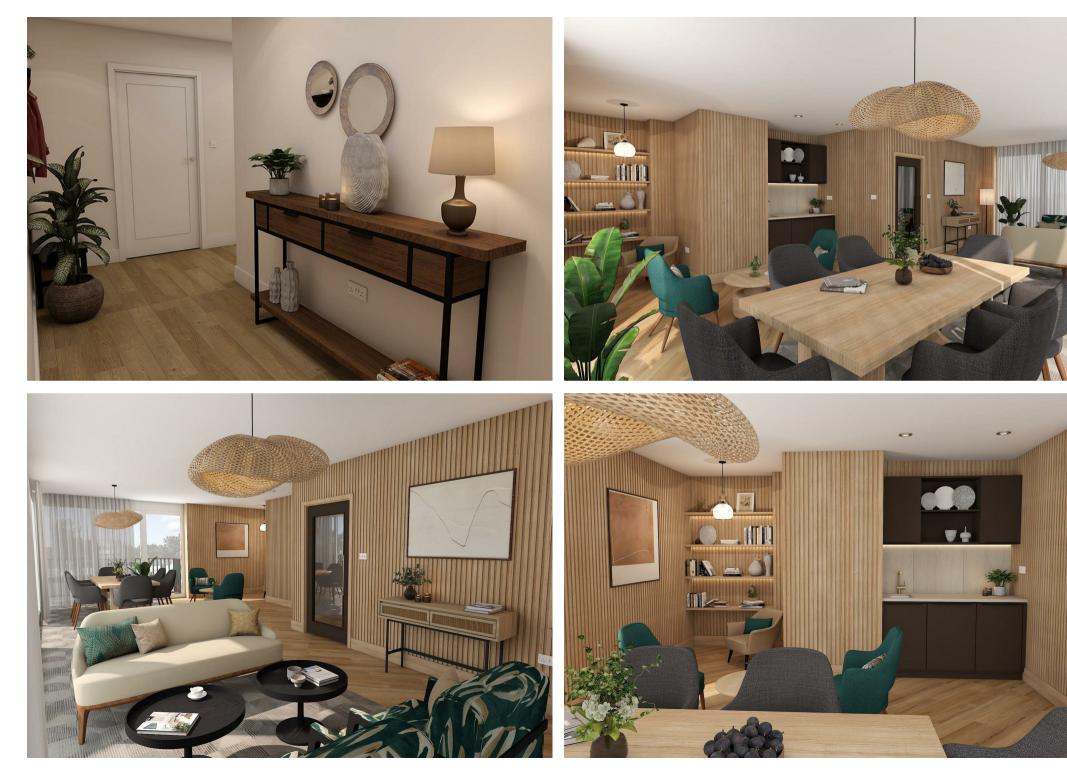

#### **Property Features**

Introducing Lindfield Place by Roffey Homes, an age-exclusive development for buyers aged 65 and over which will consist of just 30 apartments. The majority of apartments will have one or two bedrooms, with one threebedroom home on the top floor. Each will benefit from its own private outside space, by way of a patio, balcony or terrace, and on-site parking facilities will also be available. Each apartment at Lindfield Place will benefit from a high-guality integrated kitchen, stylish bathrooms and en-suites, and spacious openplan living areas. Other features include underfloor heating throughout, video security entry phone system, a passenger lift to all floors and a communal residents' lounge on the top floor, with a large south-facing sun terrace. The

apartments will be leasehold with a term of 150 years and no ground rent payable, service charge costs are available on request. The building will also benefit from a 10-year LABC new build warranty.