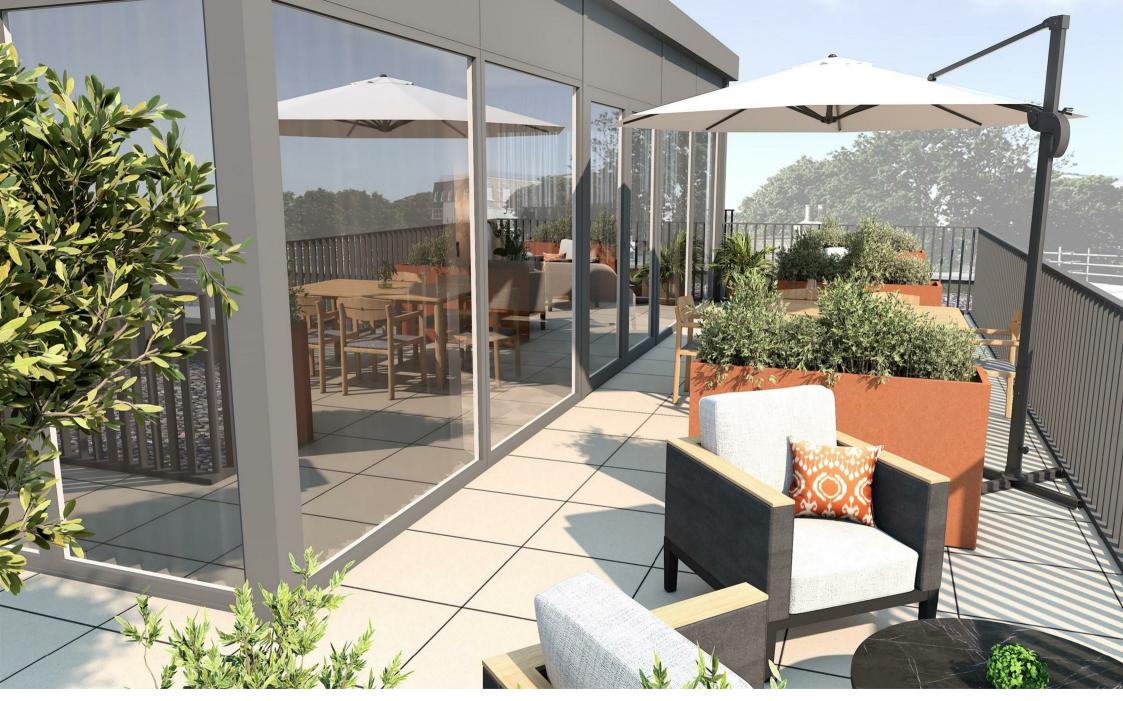

**Plot 9 Lindfield Place, Worthing, BN11 2FQ** Price £450,000

<image>

\*\* 50% SOLD – MOVE IN THIS SUMMER \*\* Welcome to Lindfield Place, the BRAND-NEW development by AWARD WINNING Roffey Homes, located close to the TOWN CENTRE & SEAFRONT. An AGE EXCLUSIVE mix of just thirty 1, 2 & 3 bedroom APARTMENTS all with private OUTSIDE SPACE and access to a top floor RESIDENTS LOUNGE and south facing SUN TERRACE.

- Brand New Roffey Homes Development Prices From £250,000
- Age Exclusive For Buyers Aged 65 And Over
- Choice Of 1, 2 Or 3 Bedrooms
- All With Private Outside Space
- Underfloor Heating Throughout
- Quality Integrated Kitchens
- Stylish Bathrooms & En Suites
- Available To Occupy June/July 2025
- Top Floor Residents Lounge & Sun Terrace
- On Site Parking / 10-Year LABC Warranty

#### **Property Features**

Introducing Lindfield Place by Roffey Homes, an age-exclusive development for buyers aged 65 and over which will consist of just 30 apartments. The majority of apartments will have one or two bedrooms, with one threebedroom home on the top floor. Each will benefit from its own private outside space, by way of a patio, balcony or terrace, and on-site parking facilities will also be available. Each apartment at Lindfield Place will benefit from a high-guality integrated kitchen, stylish bathrooms and en-suites, and spacious openplan living areas. Other features include underfloor heating throughout, video security entry phone system, a passenger lift to all floors and a communal residents' lounge on the top floor, with a large south-facing sun terrace. The