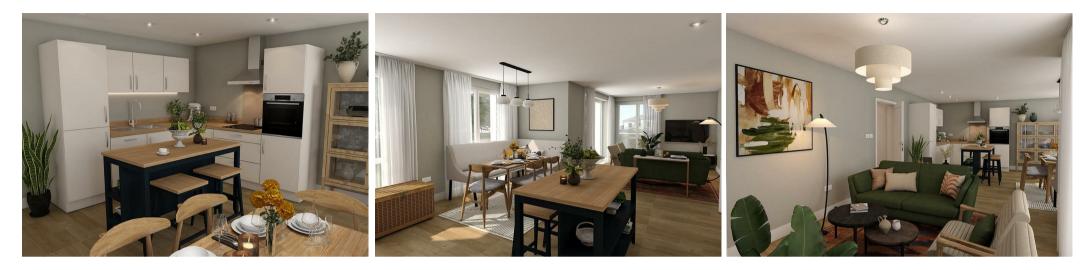

#### **Property Features**

Introducing Lindfield Place by Roffey Homes, an age-exclusive development for buyers aged 65 and over which will consist of just 30 apartments. The majority of apartments will have one or two bedrooms, with one threebedroom home on the top floor. Each will benefit from its own private outside space, by way of a patio, balcony or terrace, and on-site parking facilities will also be available. Each apartment at Lindfield Place will benefit from a high-guality integrated kitchen, stylish bathrooms and en-suites, and spacious openplan living areas. Other features include underfloor heating throughout, video security entry phone system, a passenger lift to all floors and a communal residents' lounge on the top floor, with a large south-facing sun terrace. The

apartments will be leasehold with a term of 150 years and no ground rent payable, service charge costs are available on request. The building will also benefit from a 10-year LABC new build warranty.