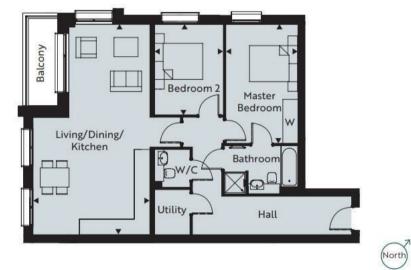

### Apt Type J

| No                                               | Floor           | Beds   | Living/Dining/Kitchen | Bedroom 2     |  |
|--------------------------------------------------|-----------------|--------|-----------------------|---------------|--|
| 9<br>17                                          | First<br>Second | 2<br>2 | 15'9" x 28'7"         | 9'2" x 12'2"  |  |
|                                                  |                 |        | 4.82m x 8.70m         | 2.81m x 3.71m |  |
| Internal Area (Approx)<br>1012 sq ft / 94.0 sq m |                 |        | Master Bedroom        |               |  |
|                                                  |                 |        | 9'8" x 16'1"          |               |  |
|                                                  |                 |        | 2.95m x 4.90m         |               |  |

Floor Plates

These particulars are believed to be correct, but their accuracy is not guaranteed. They do not form part of any contract. The services at this property, ie gas, electricity, plumbing, heating, sanitary and drainage and any other appliances included within these details have not been tested and therefore we are unable to confirm their condition or working order.