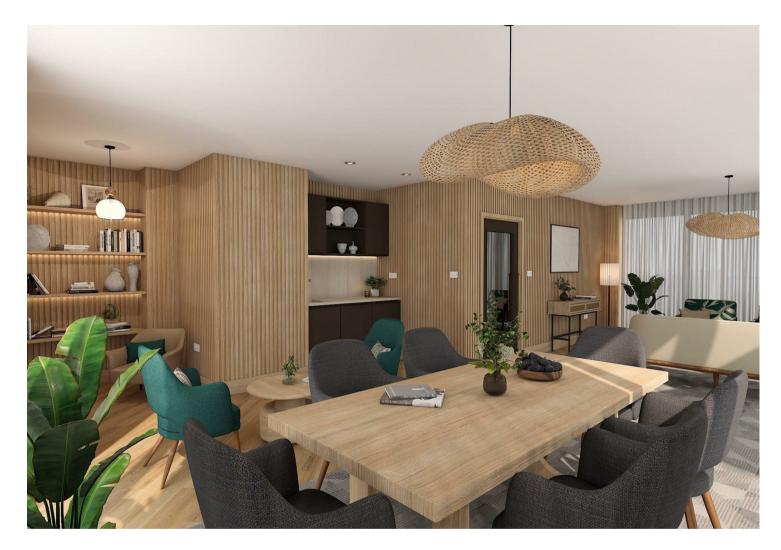

# **Property Features**

Introducing Lindfield Place by Roffey Homes, an age-exclusive development for buyers aged 65 and over which will consist of just 30 apartments. The majority of apartments will have one or two bedrooms, with one threebedroom home on the top floor. Each will benefit from its own private outside space, by way of a patio, balcony or terrace, and on-site parking facilities will also be available. Each apartment at Lindfield Place will benefit from a high-quality integrated kitchen, stylish bathrooms and en-suites, and spacious openplan living areas. Other features include underfloor heating throughout, video security entry phone system, a passenger lift to all floors and a communal residents' lounge on the top floor, with a large south-facing sun terrace. The