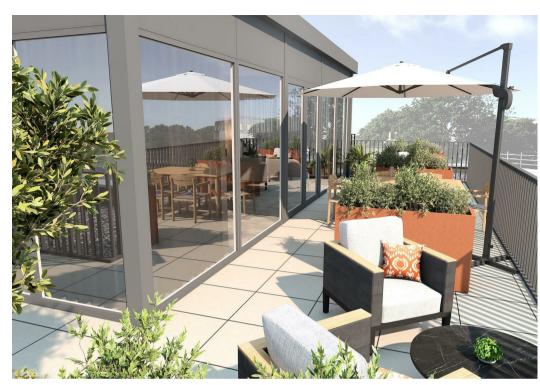

- Brand New Roffey Homes Development Prices From £250,000
- Age Exclusive For Buyers Aged 65 And Over
- Choice Of 1, 2 Or 3 Bedrooms
- All With Private Outside Space
- Underfloor Heating Throughout
- Quality Integrated Kitchens
- Stylish Bathrooms & En Suites
- Available To Occupy June/July 2025
- Top Floor Residents Lounge & Sun Terrace
- On Site Parking / 10-Year LABC Warranty

# **Property Features**

Introducing Lindfield Place by Roffey Homes, an age-exclusive development for buyers aged 65 and over which will consist of just 30 apartments. The majority of apartments will have one or two bedrooms, with one threebedroom home on the top floor. Each will benefit from its own private outside space, by way of a patio, balcony or terrace, and on-site parking facilities will also be available. Each apartment at Lindfield Place will benefit from a high-quality integrated kitchen, stylish bathrooms and en-suites, and spacious openplan living areas. Other features include underfloor heating throughout, video security entry phone system, a passenger lift to all floors and a communal residents' lounge on the top floor, with a large south-facing sun terrace. The