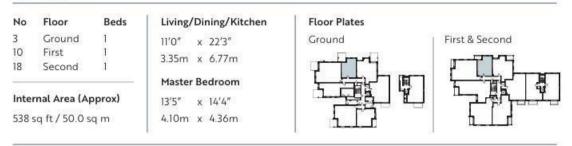

# **Property Features**

Introducing Lindfield Place by Roffey Homes, an age-exclusive development for buyers aged 65 and over which will consist of just 30 apartments. The majority of apartments will have one or two bedrooms, with one threebedroom home on the top floor. Each will benefit from its own private outside space, by way of a patio, balcony or terrace, and on-site parking facilities will also be available. Each apartment at Lindfield Place will benefit from a high-quality integrated kitchen, stylish bathrooms and en-suites, and spacious openplan living areas. Other features include underfloor heating throughout, video security entry phone system, a passenger lift to all floors and a communal residents' lounge on the top floor, with a large south-facing sun terrace. The

apartments will be leasehold with a term of 150 years and no ground rent payable, service charge costs are available on request. The building will also benefit from a 10-year LABC new build warranty.