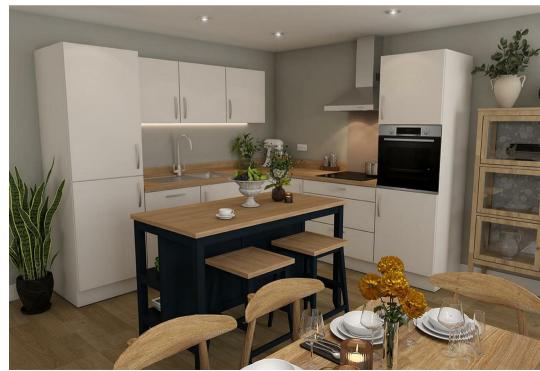

# **Property Features**

Introducing Lindfield Place by Roffey Homes, an age-exclusive development for buyers aged 65 and over which will consist of just 30 apartments. The majority of apartments will have one or two bedrooms, with one threebedroom home on the top floor. Each will benefit from its own private outside space, by way of a patio, balcony or terrace, and on-site parking facilities will also be available. Each apartment at Lindfield Place will benefit from a high-quality integrated kitchen, stylish bathrooms and en-suites, and spacious openplan living areas. Other features include underfloor heating throughout, video security entry phone system, a passenger lift to all floors and a communal residents' lounge on the top floor, with a large south-facing sun terrace. The