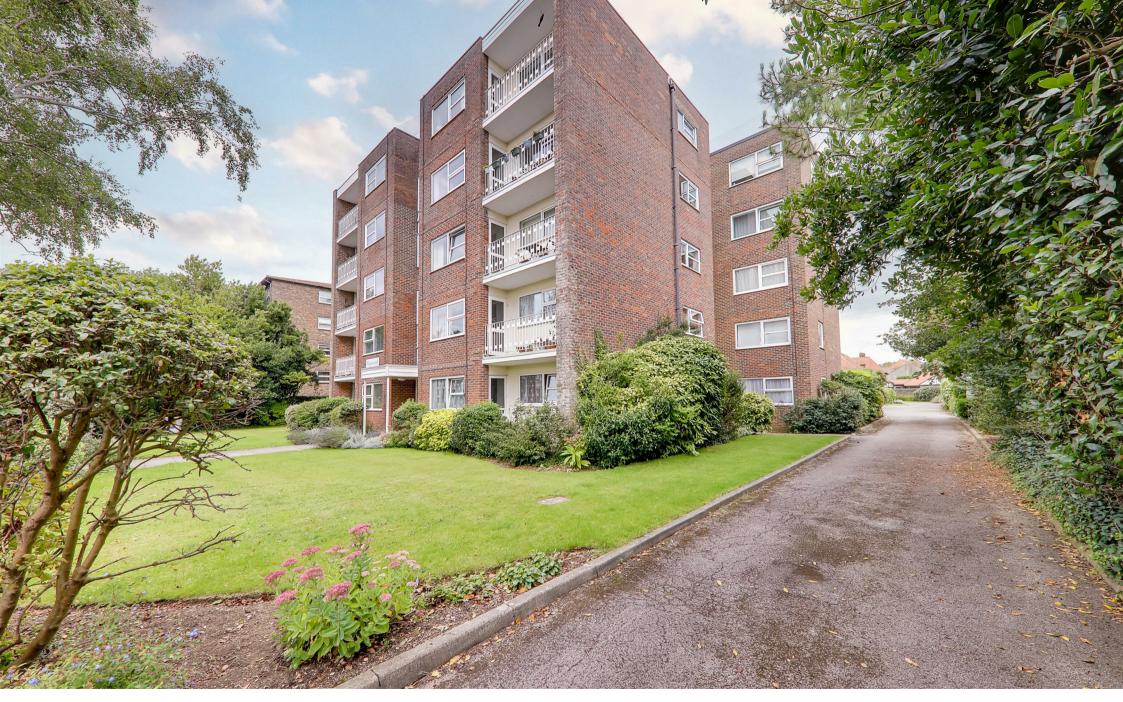

Flat 1, Wentworth Court Downview Road, Worthing, BN11 4RJ Guide Price £200,000

CHAIN FREE purpose built GROUND FLOOR one bedroom flat with WEST FACING BALCONY and GARAGE. Situated close to local shops and bus services with West Worthing mainline railway station just at hand. Briefly the accommodation comprises of entrance hall, lounge/diner with West facing balcony, double bedroom with fitted wardrobes, modern bathroom with separate cloakroom. The property also benefits from security entry phone, gas fired central heating and double glazed windows. Externally there is a brick built garage in compound and one of the main features of the property are the delightful and attractive communal gardens.

#### **COMMUNAL GARDENS**

Delightful and attractive communal gardens to the front and rear. The rear being of good size with mature flower and shrub borders. Paved patio area with seating.