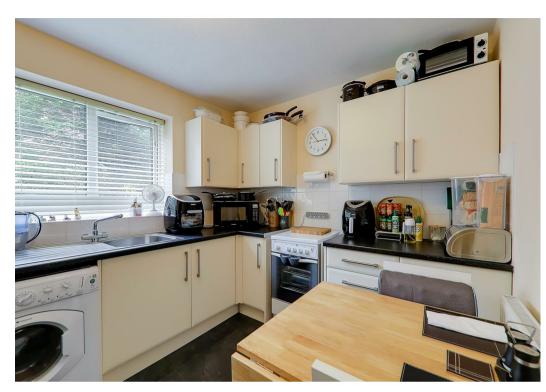

## MODERN KITCHEN/BREAKFAST ROOM

2.92m x 2.54m (9'7 x 8'4)

Part tiled modern fitted kitchen comprising of roll top work surfaces with single drainer stainless steel sink unit with mixer taps. Range of base of base units comprising of cupboards and drawers. Matching eye level wall units. Space and plumbing for washing machine and tumble dryer. Space for cooker and tall fridge/freezer. Radiator. Double glazed window.