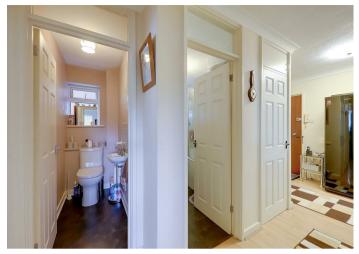

### **ENTRANCE HALL**

Shelved linen cupboard housing lagged water tank with emersion. Large storage cupboard. Security entry phone. Radiator.

### MODERN BATHROOM

Fully tiled. White suite comprising of 'P' shaped panelled bath with mixer taps. Independent 'Mira' shower unit with shower screen. Pedestal wash hand basin. Shaver point. Radiator incorporating chrome towel rail. Double glazed window.

## **SEPARATE CLOAKROOM**

Modern white close couple w/c. Wash hand basin. Double glazed window.