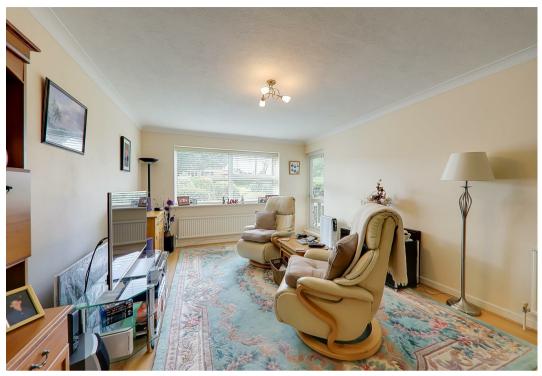

# LOUNGE/DINER

5.36m x 3.71m (17'7 x 12'2)

Two radiators. Double glazed window. Double glazed door leading to:

## **WEST FACING SUN BALCONY**

Overlooking attractive communal gardens.