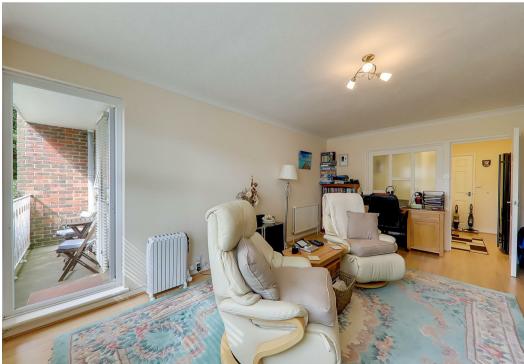

# LOUNGE/DINER

5.36m x 3.71m (17'7 x 12'2)

Two radiators. Double glazed window. Double glazed door leading to:

## **WEST FACING SUN BALCONY**

Overlooking attractive communal gardens.