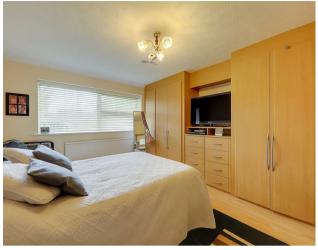

### **BEDROOM**

4.32m x 3.53m into wardrobe (14'2 x 11'7 into wardrobe)

Full length floor to ceiling fitted wardrobes with hanging space, storage and drawers. Matching dressing unit. Radiator. Double glazed window.