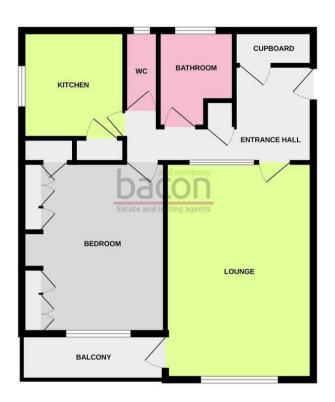

### **ENTRANCE HALL**

Shelved linen cupboard housing lagged water tank with emersion. Large storage cupboard. Security entry phone. Radiator.

# LOUNGE/DINER

5.36m x 3.71m (17'7 x 12'2)

Two radiators. Double glazed window. Double glazed door leading to:

## **WEST FACING SUN BALCONY**

Overlooking attractive communal gardens.

## MODERN KITCHEN/BREAKFAST ROOM

2.92m x 2.54m (9'7 x 8'4)

Part tiled modern fitted kitchen comprising of roll top work surfaces with single drainer stainless steel sink unit with mixer taps. Range of base of base units comprising of cupboards and drawers. Matching eye level wall units. Space and plumbing for washing machine and tumble dryer. Space for cooker and tall fridge/freezer. Radiator. Double glazed window.

### **BEDROOM**

4.32m x 3.53m into wardrobe (14'2 x 11'7 into wardrobe)

Full length floor to ceiling fitted wardrobes with hanging space, storage and drawers. Matching dressing unit. Radiator. Double glazed window.

### MODERN BATHROOM

Fully tiled. White suite comprising of 'P' shaped panelled bath with mixer taps. Independent 'Mira' shower unit with shower screen. Pedestal wash hand basin. Shaver point. Radiator incorporating chrome towel rail. Double glazed window.

## **SEPARATE CLOAKROOM**

Modern white close couple w/c. Wash hand basin. Double glazed window.

Whilst every attempt has been made to ensure the accuracy of the floorplain contained here, measurements of doors, windows, rooms and any other items are approximate and no responsibility is taken for any error, omission or mis-statement. This plan is for illustrative proposes only and should be used as such by any rospective purchaser. The services, systems and appliances shown have not been tested and no guarantee as to their operations.