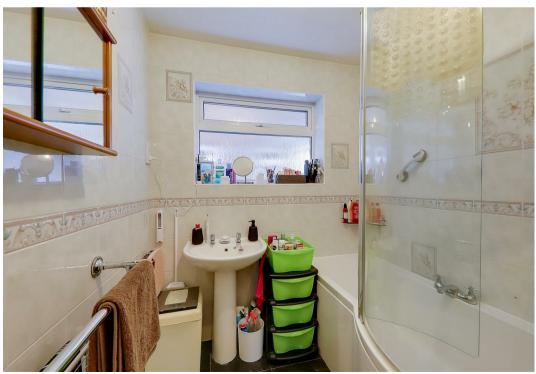

### MODERN BATHROOM

Fully tiled. White suite comprising of 'P' shaped panelled bath with mixer taps. Independent 'Mira' shower unit with shower screen. Pedestal wash hand basin. Shaver point. Radiator incorporating chrome towel rail. Double glazed window.