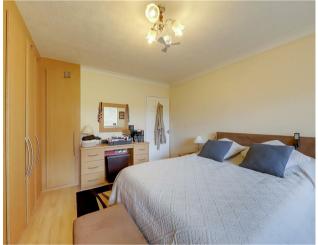

### **BEDROOM**

4.32m x 3.53m into wardrobe (14'2 x 11'7 into wardrobe)

Full length floor to ceiling fitted wardrobes with hanging space, storage and drawers. Matching dressing unit. Radiator. Double glazed window.