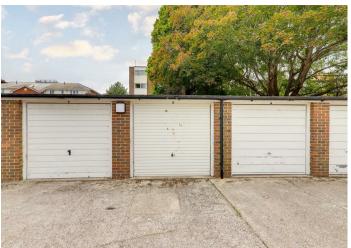

### **GARAGE**

Number 12. In compound to the rear of the development. Brick built with up and over door.