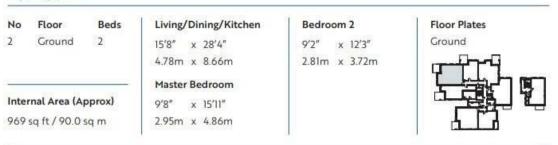

# **Property Features**

Introducing Lindfield Place by Roffey Homes, an age-exclusive development for buyers aged 65 and over which will consist of just 30 apartments. The majority of apartments will have one or two bedrooms, with one threebedroom home on the top floor. Each will benefit from its own private outside space, by way of a patio, balcony or terrace, and on-site parking facilities will also be available. Each apartment at Lindfield Place will benefit from a high-quality integrated kitchen, stylish bathrooms and en-suites, and spacious openplan living areas. Other features include underfloor heating throughout, video security entry phone system, a passenger lift to all floors and a communal residents' lounge on the top floor, with a large south-facing sun terrace. The

### Apt Type B

These particulars are believed to be correct, but their accuracy is not guaranteed. They
do not form part of any contract. The services at this property, ie gas,
electricity, plumbing, heating, sanitary and drainage and any other appliances
included within these details have not been tested and therefore we are unable to
confirm their condition or working order.