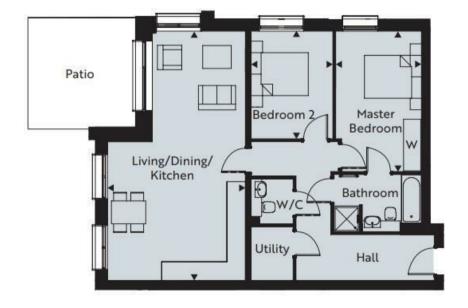

# **Property Features**

Introducing Lindfield Place by Roffey Homes, an age-exclusive development for buyers aged 65 and over which will consist of just 30 apartments. The majority of apartments will have one or two bedrooms, with one threebedroom home on the top floor. Each will benefit from its own private outside space, by way of a patio, balcony or terrace, and on-site parking facilities will also be available. Each apartment at Lindfield Place will benefit from a high-quality integrated kitchen, stylish bathrooms and en-suites, and spacious openplan living areas. Other features include underfloor heating throughout, video security entry phone system, a passenger lift to all floors and a communal residents' lounge on the top floor, with a large south-facing sun terrace. The

### Apt Type B

These particulars are believed to be correct, but their accuracy is not guaranteed. They
do not form part of any contract. The services at this property, ie gas,
electricity, plumbing, heating, sanitary and drainage and any other appliances
included within these details have not been tested and therefore we are unable to
confirm their condition or working order.