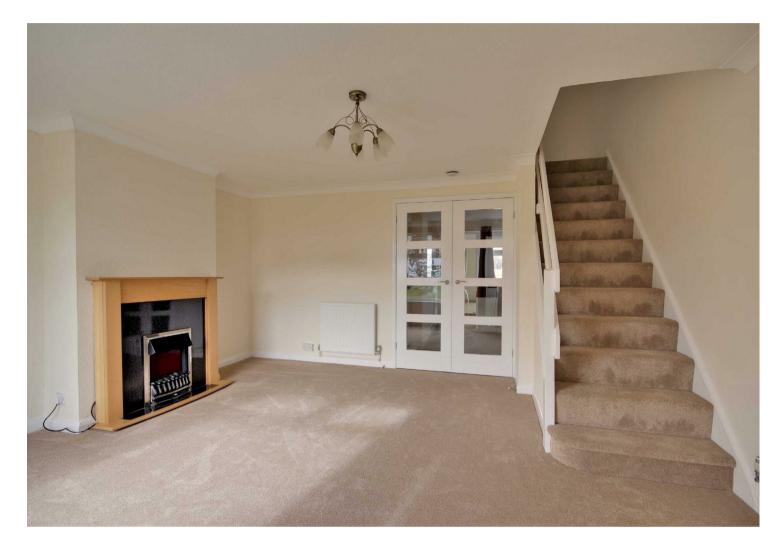

## Lounge

South aspect via double glazed window. Electric fire with surround. Radiator. Stairs rising to the first floor landing.