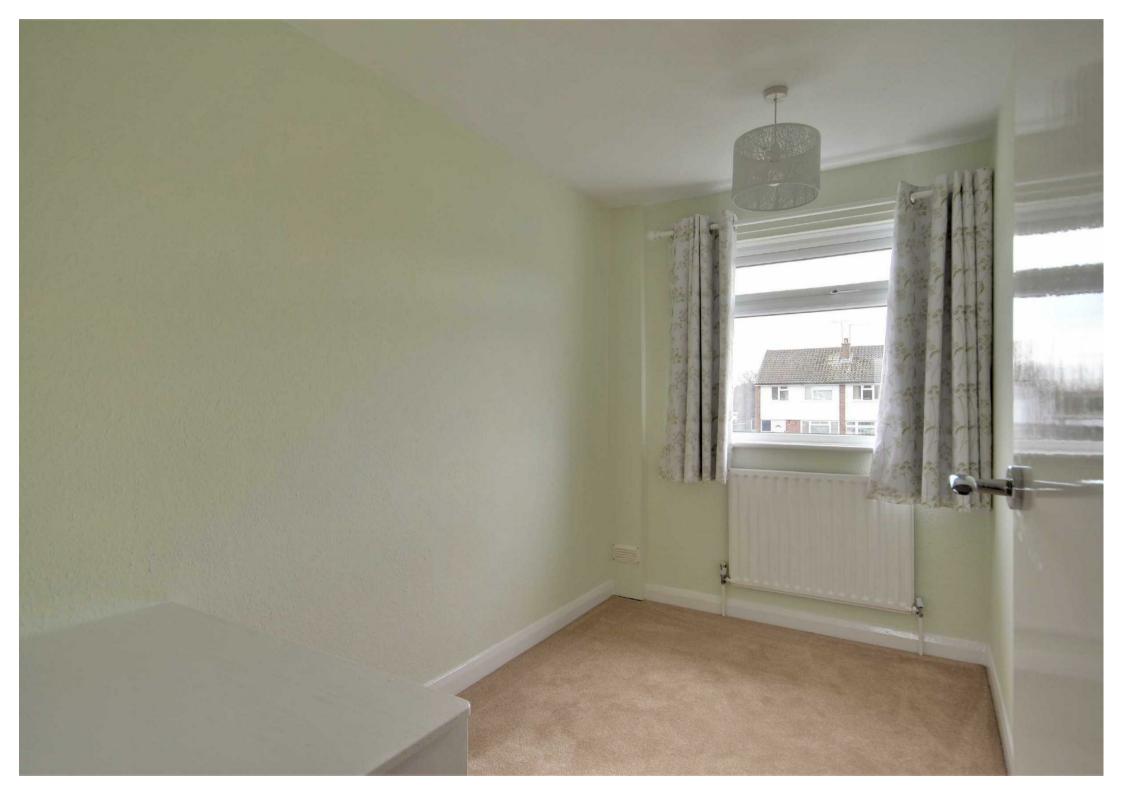

## **Bedroom One**

South aspect via double glazed window. Radiator. Space for freestanding wardrobes.