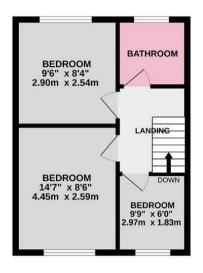

# First Floor Landing

Access to loft space.

## **Bedroom One**

South aspect via double glazed window. Radiator. Space for freestanding wardrobes.

## **Bedroom Two**

North aspect via double glazed window. Radiator. Built in cupboard housing the water tank and boiler.

#### **Bedroom Three**

South aspect via double glazed window. Radiator.

## **Bathroom**

A recently re-fitted suite comprising of a panelled bath with electric power shower and mixer taps. Pedestal wash hand basin. Low level flush W.C. Tiled walls and flooring. Wall mounted heated towel rail. Obscure double glazed window.