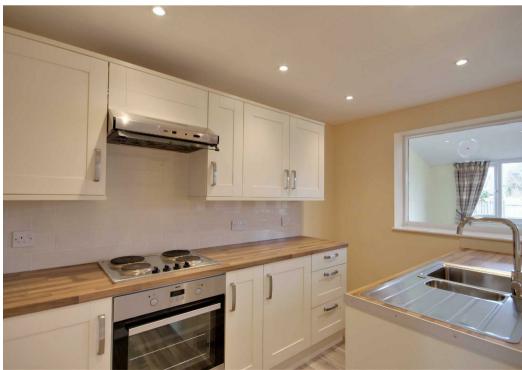

## Kitchen

A recently fitted suite comprises of a stainless steel single drainer sink unit with mixer taps and storage below. Areas of roll top work surfaces with additional cupboards and drawers below. Matching shelved wall units. Space for

freestanding washing machine and fridge/freezer. Built in single oven with four ring electric hob over. Levelled ceiling with inset spotlights. Radiator.