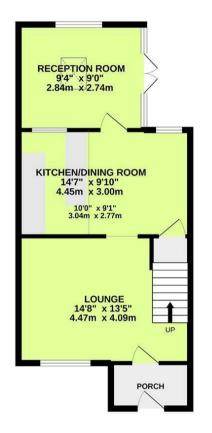

#### **Entrance Porch**

Accessed via solid Upvc door. Opening to:

## Lounge

South aspect via double glazed window. Electric fire with surround. Radiator. Stairs rising to the first floor landing.

# **Dining Room**

Under stairs storage cupboard. Levelled ceiling with inset spotlights. Radiator. Double glazing window. Opening into the kitchen area:

## Kitchen

A recently fitted suite comprises of a stainless steel single drainer sink unit with mixer taps and storage below. Areas of roll top work surfaces with additional cupboards and drawers below. Matching shelved wall units. Space for

freestanding washing machine and fridge/freezer. Built in single oven with four ring electric hob over. Levelled ceiling with inset spotlights. Radiator.

# **Second Reception Room**

Tiled flooring. Radiator. Velux window. Window seat. Double glazed window and doors leading to the rear garden.