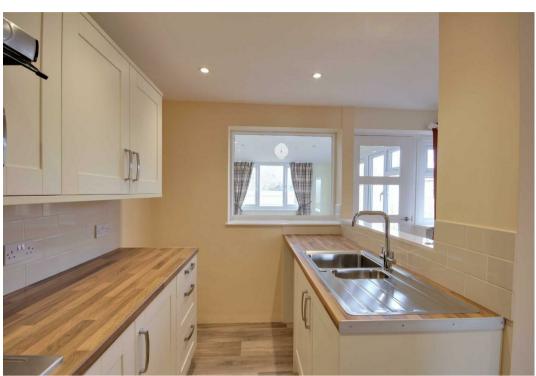

## Kitchen

A recently fitted suite comprises of a stainless steel single drainer sink unit with mixer taps and storage below. Areas of roll top work surfaces with additional cupboards and drawers below. Matching shelved wall units. Space for

freestanding washing machine and fridge/freezer. Built in single oven with four ring electric hob over. Levelled ceiling with inset spotlights. Radiator.