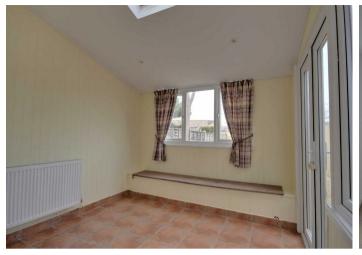

# **Second Reception Room**

Tiled flooring. Radiator. Velux window. Window seat. Double glazed window and doors leading to the rear garden.