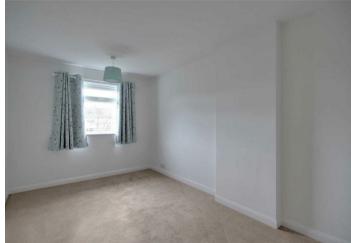

## **Bedroom Two**

North aspect via double glazed window. Radiator. Built in cupboard housing the water tank and boiler.