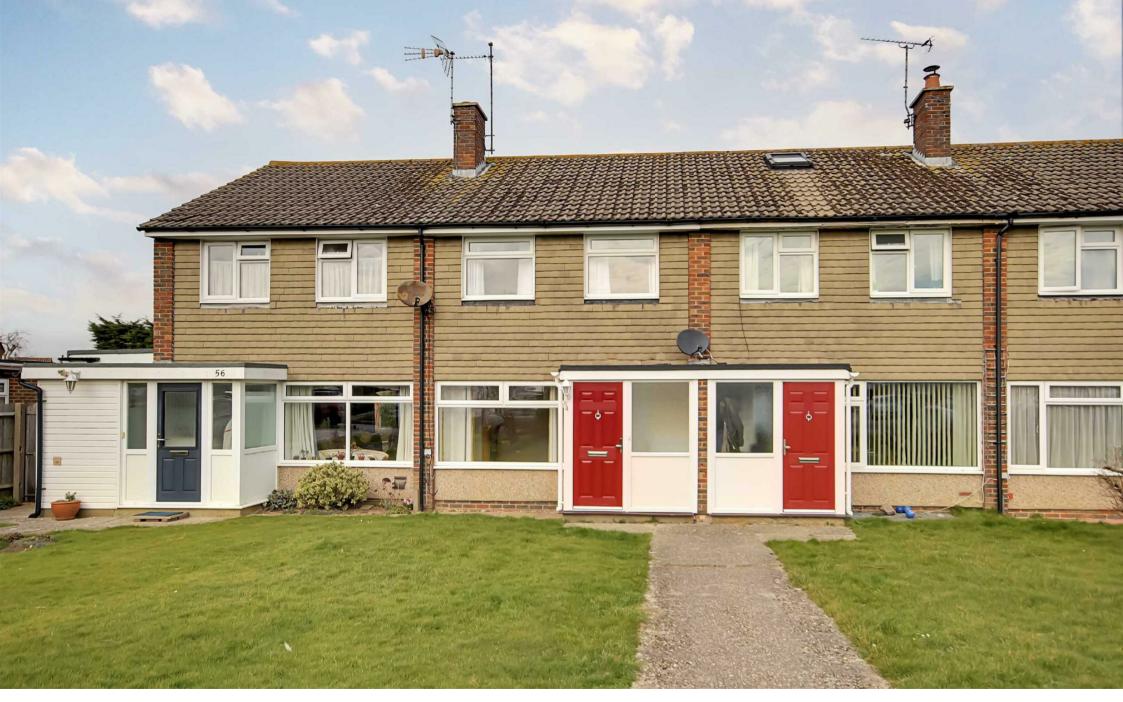

54 Rife Way, Worthing, BN12 5JX Offers Over £350,000

A modernised three bedroom terraced home situated in the sought after catchment of Ferring. The accommodation briefly comprises of an entrance porch, lounge, kitchen, dining room, second reception room, first floor landing, three bedrooms and family bathroom. Externally the property benefits from having a private rear garden and front garden. \*\*\*CHAIN FREE\*\*\*