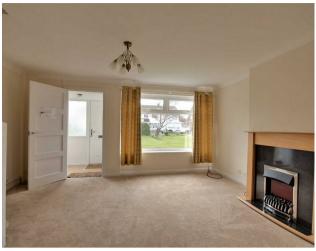

## **Bedroom One**

South aspect via double glazed window. Radiator. Space for freestanding wardrobes.

#### **Bedroom Three**

South aspect via double glazed window. Radiator.