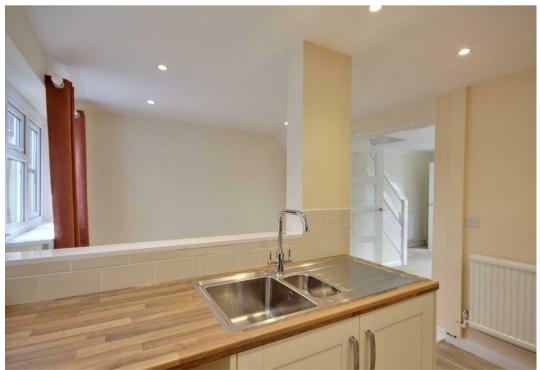

## Kitchen

A recently fitted suite comprises of a stainless steel single drainer sink unit with mixer taps and storage below. Areas of roll top work surfaces with additional cupboards and drawers below. Matching shelved wall units. Space for

freestanding washing machine and fridge/freezer. Built in single oven with four ring electric hob over. Levelled ceiling with inset spotlights. Radiator.