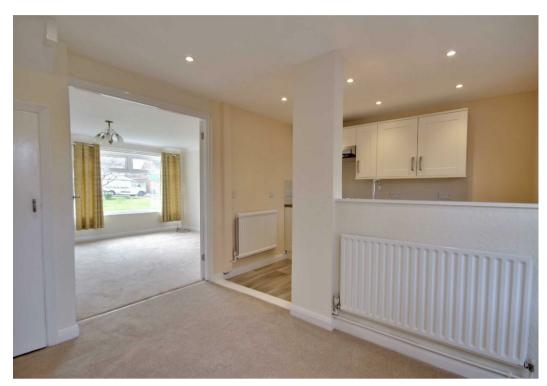

## Lounge

South aspect via double glazed window. Electric fire with surround. Radiator. Stairs rising to the first floor landing.

# **Dining Room**

Under stairs storage cupboard. Levelled ceiling with inset spotlights. Radiator. Double glazing window. Opening into the kitchen area:

## Kitchen

A recently fitted suite comprises of a stainless steel single drainer sink unit with mixer taps and storage below. Areas of roll top work surfaces with additional cupboards and drawers below. Matching shelved wall units. Space for