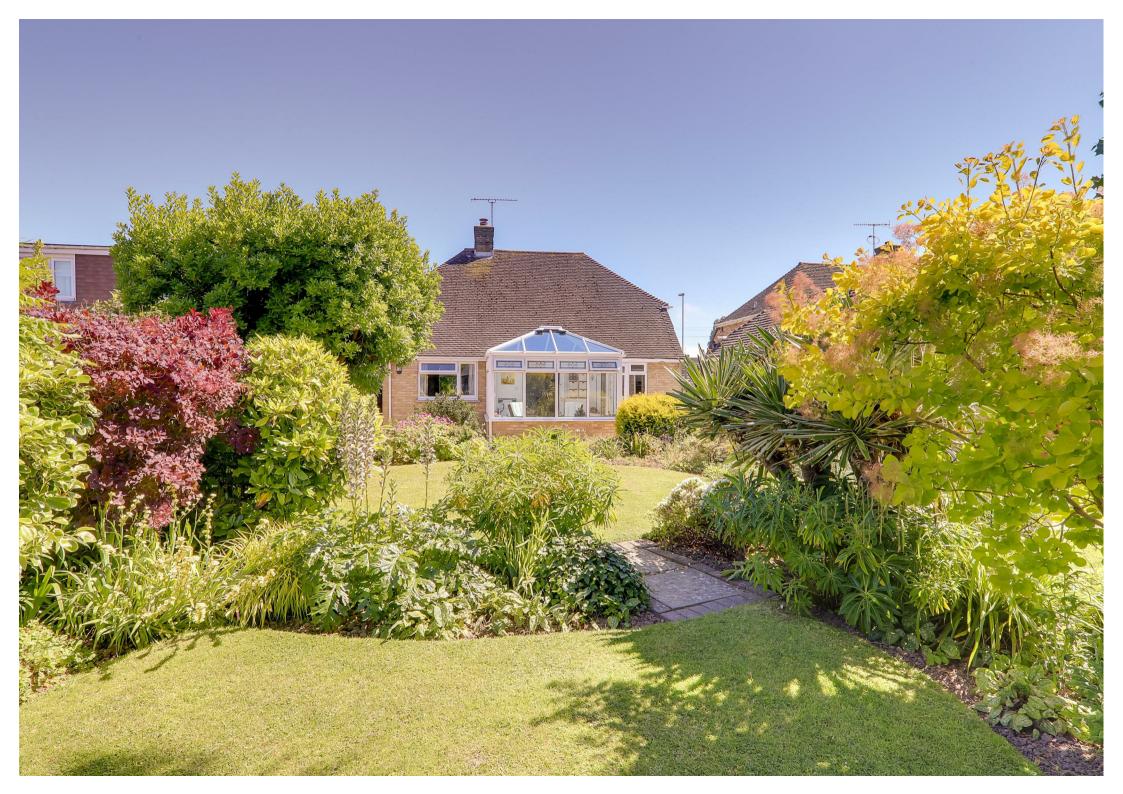

#### Rear

A true feature of the property is the stunning rear garden. Firstly you have access to the side of the property where you have further off road parking with a covered carport. To the rear you have large area laid to stone shingle. Raised lawn area with mature shrub and tree borders. Large outbuilding suitable for home office. Further shed perfect for all your gardening essentials.