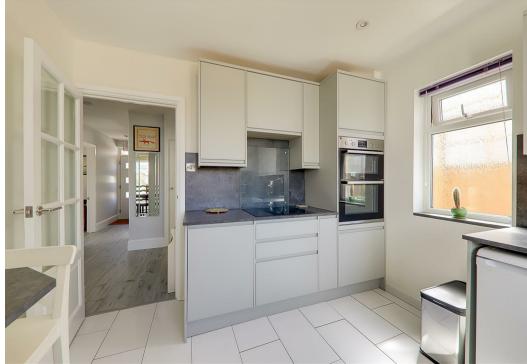

### Kitchen

3.2 x 2.7 (10'5" x 8'10")

Tiled flooring throughout. Contemporary modern fitted kitchen briefly comprising of a range of matching wall and base units. Composite worktops with breakfast bar. Integrated four ring induction hob with matching electrician double oven. Two double glazed windows. Inset sink with drainer. Spotlights throughout.