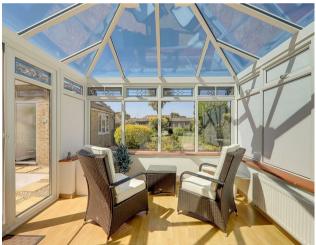

### Conservatory

3.4 x 3.5 (11'1" x 11'5")

Floorboards throughout. Radiator. Doors leading into rear garden.