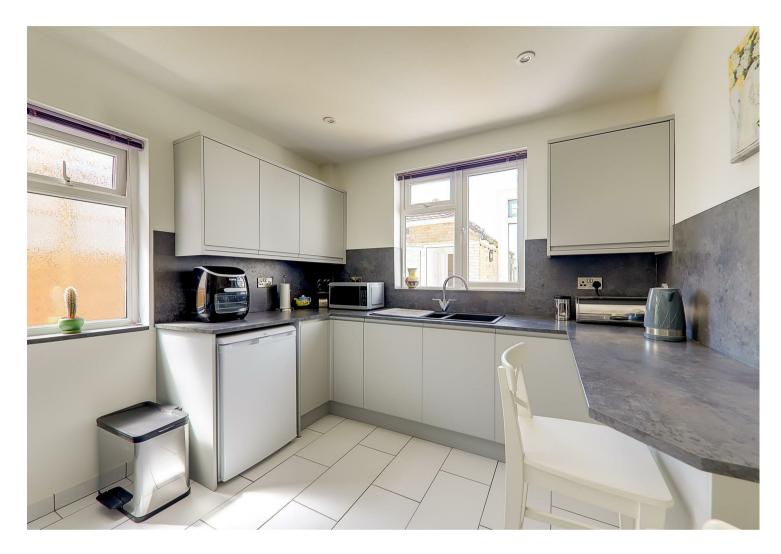

### Kitchen

3.2 x 2.7 (10'5" x 8'10")

Tiled flooring throughout. Contemporary modern fitted kitchen briefly comprising of a range of matching wall and base units. Composite worktops with breakfast bar. Integrated four ring induction hob with matching electrician double oven. Two double glazed windows. Inset sink with drainer. Spotlights throughout.