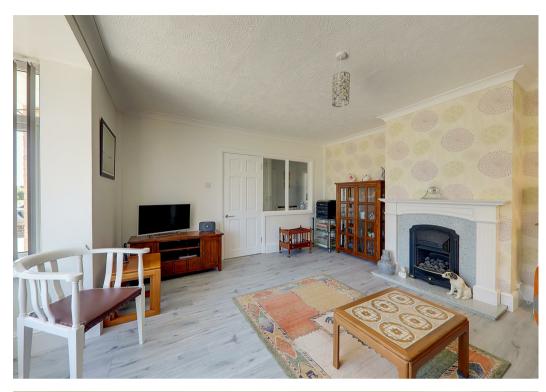

# Living Room

4.5 x 4.4 (14'9" x 14'5")

Floorboards throughout. Bay with double glazed window with radiator below. Further double glazed window. Feature fireplace with gas fire.