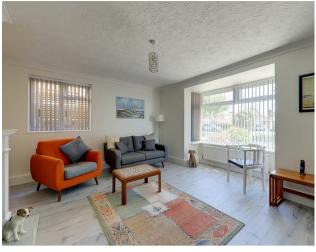

# Living Room

4.5 x 4.4 (14'9" x 14'5")

Floorboards throughout. Bay with double glazed window with radiator below. Further double glazed window. Feature fireplace with gas fire.