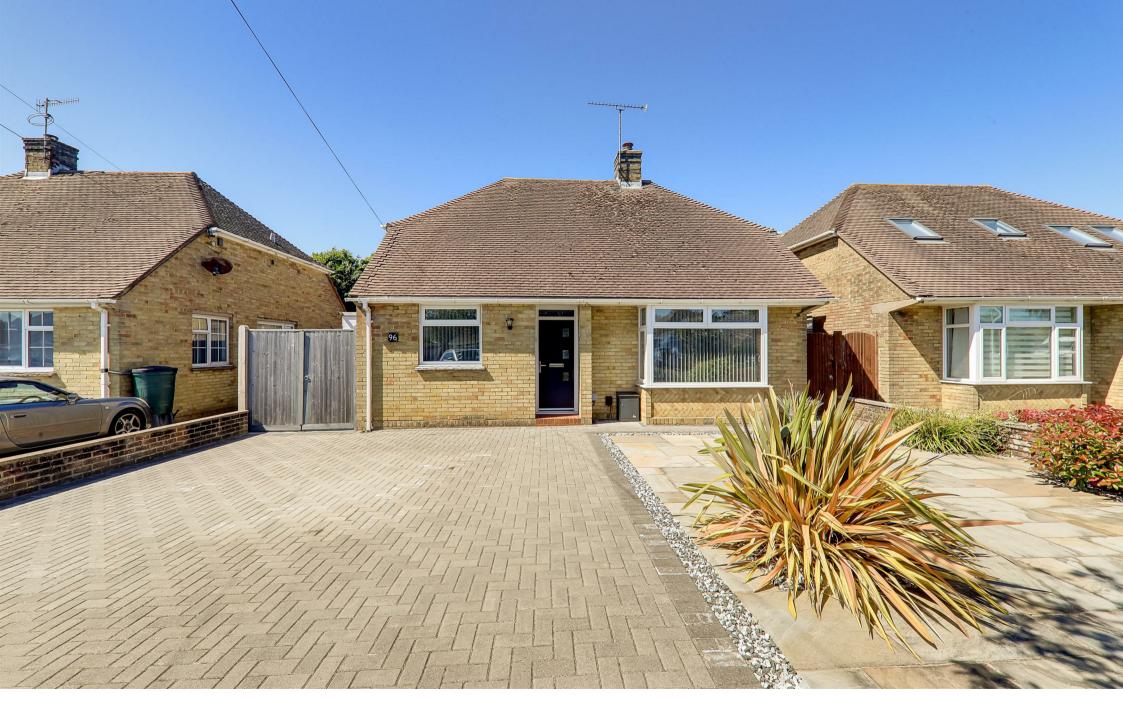

96 Palatine Road, Worthing, BN12 6JW Guide Price £475,000

A beautifully presented two / three bedroom detached bungalow in highly sought after Goring. The accommodation briefly comprises, entrance hall, lounge, dining room/bed 3, MODERN KITCHEN, conservatory, two bedrooms and bathroom/Wc. Externally there is a converted detached garage offering annex potential, private driveway with front and rear gardens.

- Immaculate Detached Bungalow
- Modern Fitted Kitchen
- Beautiful Rear Garden
- Off Road Parking
- Converted Detached Garage
- Conservatory
- Gas Fired Central Heating
- Viewing Highly Recommended
- Annexe Potential
- Double Glazed Throughout

#### Front

Half laid to brick half block paved. Ample room for parking multiple cars.