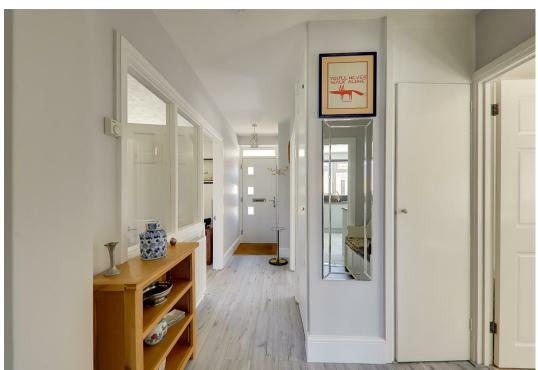

#### **Entrance Hall**

Floorboards throughout. Radiator. Two large storage cupboards one housing a radiator. Access to loft via hatch with pull down ladder.