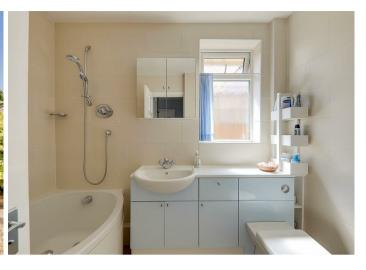

# Bathroom

Tiled flooring throughout. Fully tiled walls. Panelled bath with shower attachment above. Inset vanity sink unit with storage cupboards below. Low level W/c. Spotlights. Frosted double glazed window. Heated towel rail.