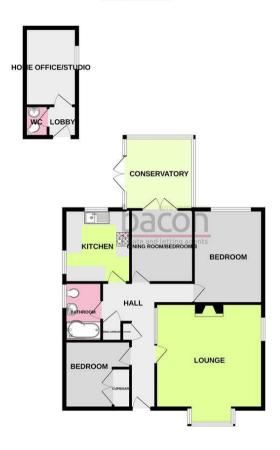

#### **Entrance Hall**

Floorboards throughout. Radiator. Two large storage cupboards one housing a radiator. Access to loft via hatch with pull down ladder.

# Living Room

4.5 x 4.4 (14'9" x 14'5")

Floorboards throughout. Bay with double glazed window with radiator below. Further double glazed window. Feature fireplace with gas fire.

# **Dining Room**

3.5 x 2.6 (11'5" x 8'6")

Carpeted throughout. Radiator half glass french doors leading onto;

### Conservatory

3.4 x 3.5 (11'1" x 11'5")

Floorboards throughout. Radiator. Doors leading into rear garden.

### Kitchen

3.2 x 2.7 (10'5" x 8'10")

Tiled flooring throughout. Contemporary modern fitted kitchen briefly comprising of a range of matching wall and base units. Composite worktops with breakfast bar. Integrated four ring induction hob with matching electrician double oven. Two double glazed windows. Inset sink with drainer. Spotlights throughout.

# Bathroom

Tiled flooring throughout. Fully tiled walls. Panelled bath with shower attachment above. Inset vanity sink unit with storage cupboards below. Low level W/c. Spotlights. Frosted double glazed window. Heated towel rail.

### Bedroom One

3.9 x 3.1 (12'9" x 10'2")

Carpeted throughout. Radiator. Double glazed window.

#### **Bedroom Two**

3 x 2.3 (9'10" x 7'6")

Floorboards throughout. Radiator. Two double glazed windows. Fitted wardrobes.

# Converted Detached Garage

5.2 x 2.3 (17'0" x 7'6")

Fully converted garage with Annex potential. Reception area with double glazed window. Further Velux window. Separate cloakroom with low level W/c. Corner sink unit with mixer taps.