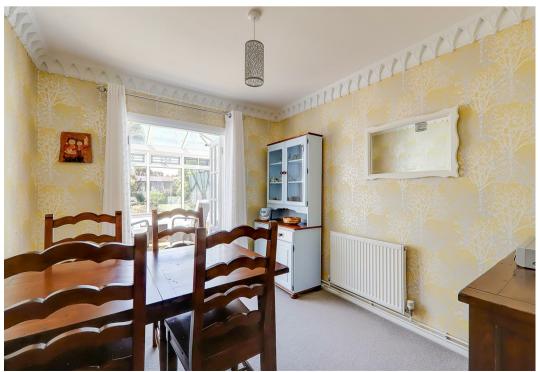

# **Dining Room**

3.5 x 2.6 (11'5" x 8'6")

Carpeted throughout. Radiator half glass french doors leading onto;