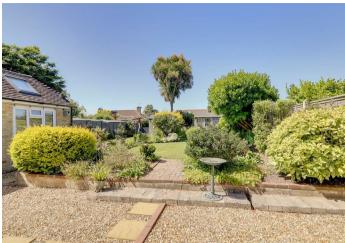

#### Rear

A true feature of the property is the stunning rear garden. Firstly you have access to the side of the property where you have further off road parking with a covered carport. To the rear you have large area laid to stone shingle. Raised lawn area with mature shrub and tree borders. Large outbuilding suitable for home office. Further shed perfect for all your gardening essentials.