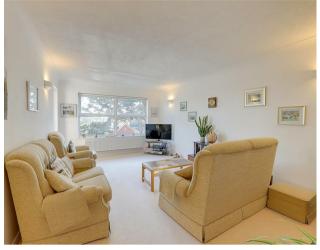

# Lounge / Dining Room

5.49 x 3.45 (18'0" x 11'3")

Southerly aspect double glazed window. Three wall light points. Radiator. Double glazed door opening to Sun balcony.