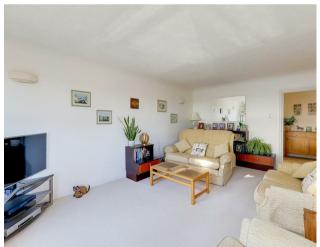

# Lounge / Dining Room

5.49 x 3.45 (18'0" x 11'3")

Southerly aspect double glazed window. Three wall light points. Radiator. Double glazed door opening to Sun balcony.