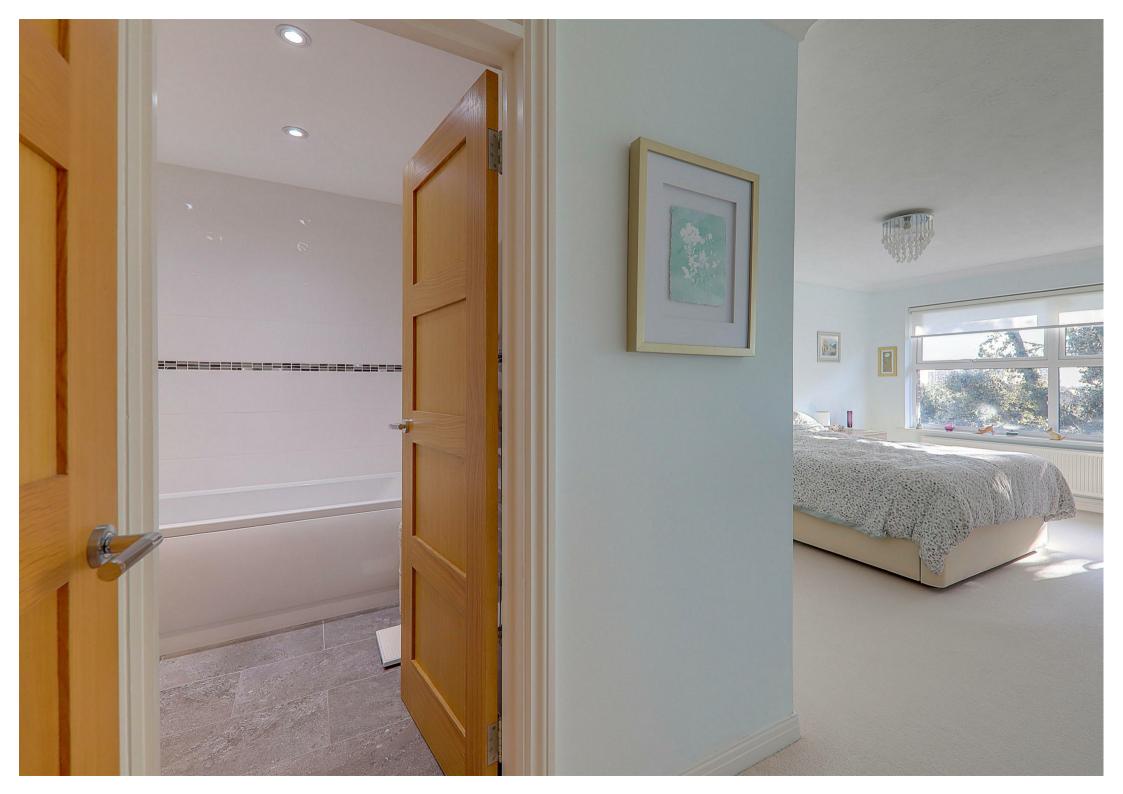

# Ensuite Bathroom/Wc

2.18 x 1.98 (7'1" x 6'5")

Suite comprising panelled bath with shower attachment, vanity surface with inset wash hand basin and concealed cistern Wc. Part tiled walls and tiled floor. Modern vertical radiator. Extractor fan.

## Bedroom One

4.80 x 3.30 (15'8" x 10'9")

Built in double wardrobe. Radiator. Double glazed Southerly aspect window.