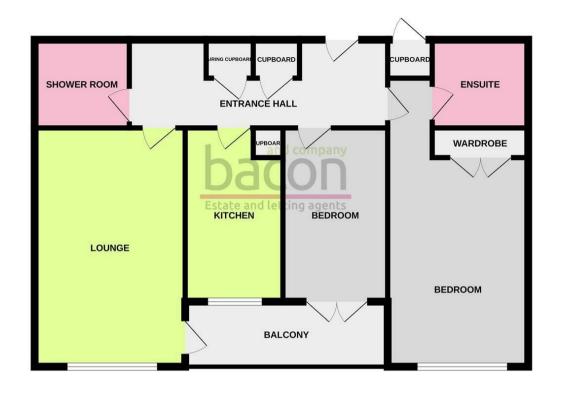

### Communal Entrance

With security entryphone, staircase and passenger lift.

### Third Floor

Personal door opening to

### **Entrance Hall**

Built in cloaks cupboard and built in airing cupboard. Radiator. Access to loft. Wall mounted security entryphone. Thermostat for central heating.

# Lounge / Dining Room

5.49 x 3.45 (18'0" x 11'3")

Southerly aspect double glazed window. Three wall light points. Radiator. Double glazed door opening to Sun balcony.

# **Sun Balcony**

Of popular Southerly aspect. Enclosed by decorative balustrade with a tiled floor. Accessed from bedroom two and lounge/dining room.

## Modern Kitchen

3.99 x 2.24 (13'1" x 7'4")

Comprising of working surfaces with cupboards and drawers under. Inset one and half bowl sink unit. Fitted electric hob with extractor above. Built in high level oven and microwave.

Integrated washing machine and fridge/freezer. Range of matching wall cupboards. Wall mounted boiler concealed in cupboard. Double glazed window.

## Bedroom One

4.80 x 3.30 (15'8" x 10'9")

Built in double wardrobe. Radiator. Double glazed Southerly aspect window.

# Ensuite Bathroom/Wc

2.18 x 1.98 (7'1" x 6'5")

Suite comprising panelled bath with shower attachment, vanity surface with inset wash hand basin and concealed cistern Wc. Part tiled walls and tiled floor. Modern vertical radiator. Extractor fan.

### Bedroom Two

3.99 x 2.39 (13'1" x 7'10")

Double glazed French doors opening to the sun balcony. Radiator.

# Shower Room/Wc

2.18 x 1.98 (7'1" x 6'5")

Suite comprising step in shower cubicle with curved sliding doors, shower above and shower attachment, vanity surface with inset wash hand basin and concealed cistern Wc. Part

tiled walls and tiled floor. Modern vertical radiator. Extractor fan.

### THIRD FLOOR

Whist every attempt has been made to ensure the accuracy of the floorplan contained here, measurements of doors, windows, norms and any other items are approximate and no esponsibility is taken for any error, prospective purchaser. The services, systems and appliances shown have not been tested and no guarantee as to their operability or efficiency can be given by the contract of the contract