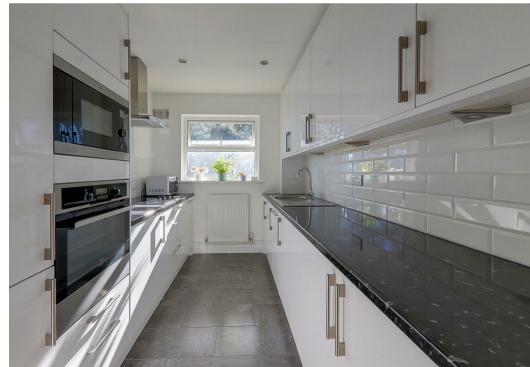

## Modern Kitchen

3.99 x 2.24 (13'1" x 7'4")

Comprising of working surfaces with cupboards and drawers under. Inset one and half bowl sink unit. Fitted electric hob with extractor above. Built in high level oven and microwave.

Integrated washing machine and fridge/freezer. Range of matching wall cupboards. Wall mounted boiler concealed in cupboard. Double glazed window.