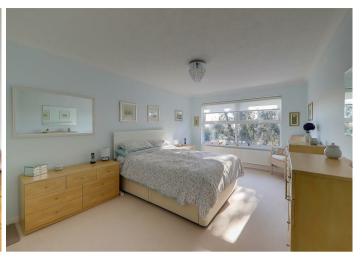

## Bedroom One

4.80 x 3.30 (15'8" x 10'9")

Built in double wardrobe. Radiator. Double glazed Southerly aspect window.