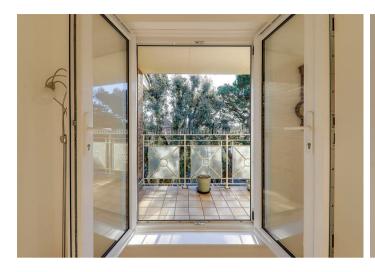

# **Sun Balcony**

Of popular Southerly aspect. Enclosed by decorative balustrade with a tiled floor. Accessed from bedroom two and lounge/dining room.