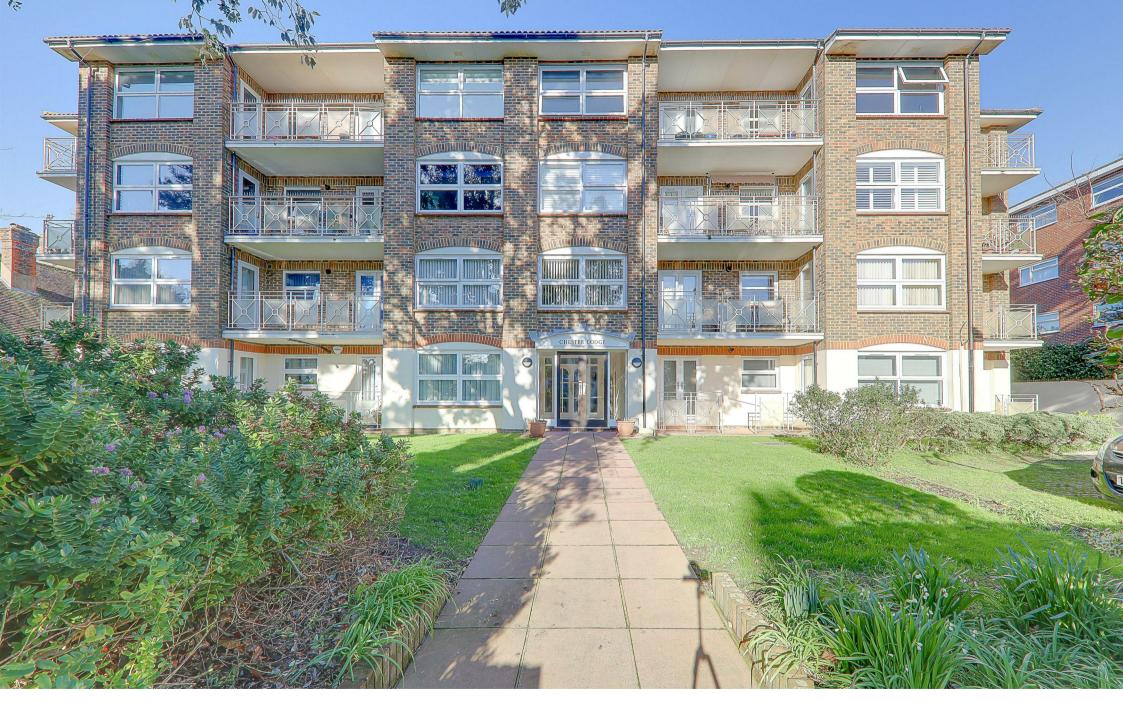

Flat 14 Chester Lodge, Lansdowne Road, Worthing, BN11 4NF Price Guide £375,000

This beautifully presented two bedroom apartment with south facing SUN BALCONY offers spacious accommodation comprising, communal entrance with passenger lift rising to third floor, entrance hall, 18' lounge/dining room with door to Southerly aspect sun balcony, modern fitted kitchen, bedroom one with ensuite bathroom/Wc, bedroom two with door to sun balcony and separate shower room/Wc. Externally there are attractive communal gardens, garage. Benefits include gas central heating and double glazing. Located in sought after West Worthing with Worthing seafront, bus services and shops all nearby.

- Purpose Built Apartment
- Third Floor with Lift
- Garage / Long Lease
- Ensuite Bathrm/Wc & Shower Rm/Wc
- South Aspect Balcony
- Two Bedrooms
- West Worthing
- Gas Central Heating

### Communal Gardens

Well maintained gardens surround the development with attractive trees, flower and shrub borders.