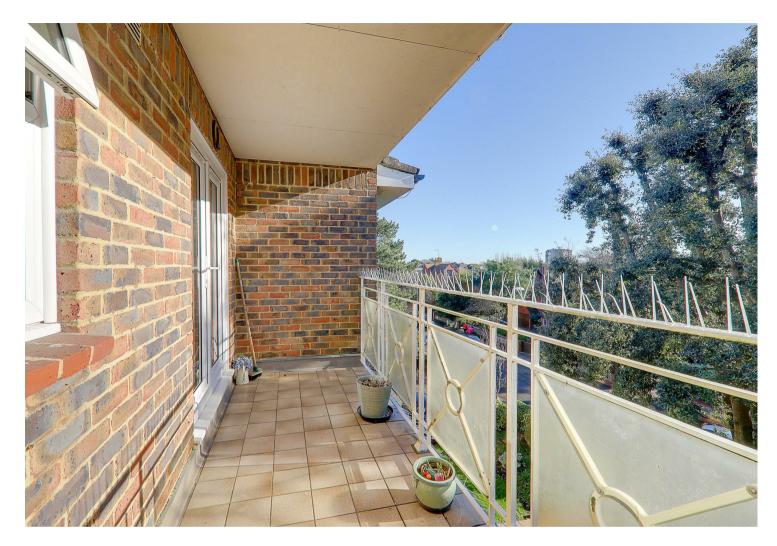

# **Sun Balcony**

Of popular Southerly aspect. Enclosed by decorative balustrade with a tiled floor. Accessed from bedroom two and lounge/dining room.

### Bedroom Two

3.99 x 2.39 (13'1" x 7'10")

Double glazed French doors opening to the sun balcony. Radiator.