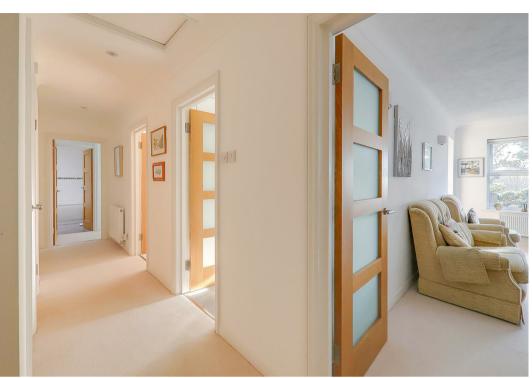

### **Entrance Hall**

Built in cloaks cupboard and built in airing cupboard. Radiator. Access to loft. Wall mounted security entryphone. Thermostat for central heating.