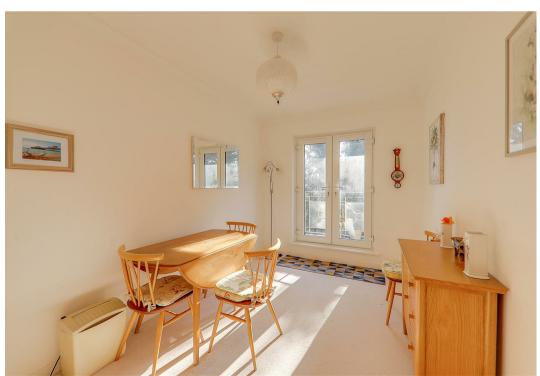

# Lounge / Dining Room

5.49 x 3.45 (18'0" x 11'3")

Southerly aspect double glazed window. Three wall light points. Radiator. Double glazed door opening to Sun balcony.

# **Sun Balcony**

Of popular Southerly aspect. Enclosed by decorative balustrade with a tiled floor. Accessed from bedroom two and lounge/dining room.