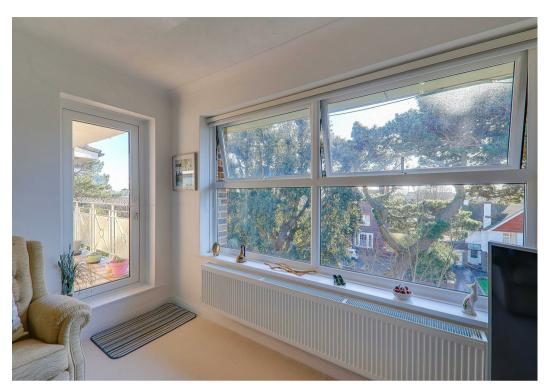

# Lounge / Dining Room

5.49 x 3.45 (18'0" x 11'3")

Southerly aspect double glazed window. Three wall light points. Radiator. Double glazed door opening to Sun balcony.

# **Sun Balcony**

Of popular Southerly aspect. Enclosed by decorative balustrade with a tiled floor. Accessed from bedroom two and lounge/dining room.