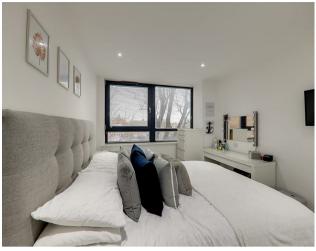

#### **Bedroom**

Double East facing bedroom. Triple glazed tilt & turn windows. Electric Heater. TV point. Spotlights. Wood effect flooring.