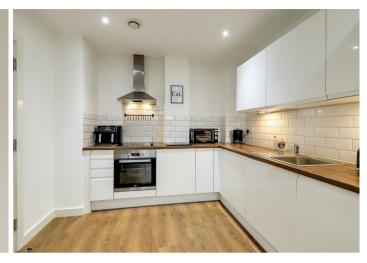

# Open Plan Lounge/Diner/Kitchen

Fully integrated kitchen with single drainer stainless steel sink with mixer tap over, fridge/freezer, electric cooker & hob, extractor fan, slimline dishwasher and washing machine. Range of matching soft close cupboards, drawers and wall units. Wood effect roll edge work surfaces and white tiled splashback. Space for dining table and lounge furniture.