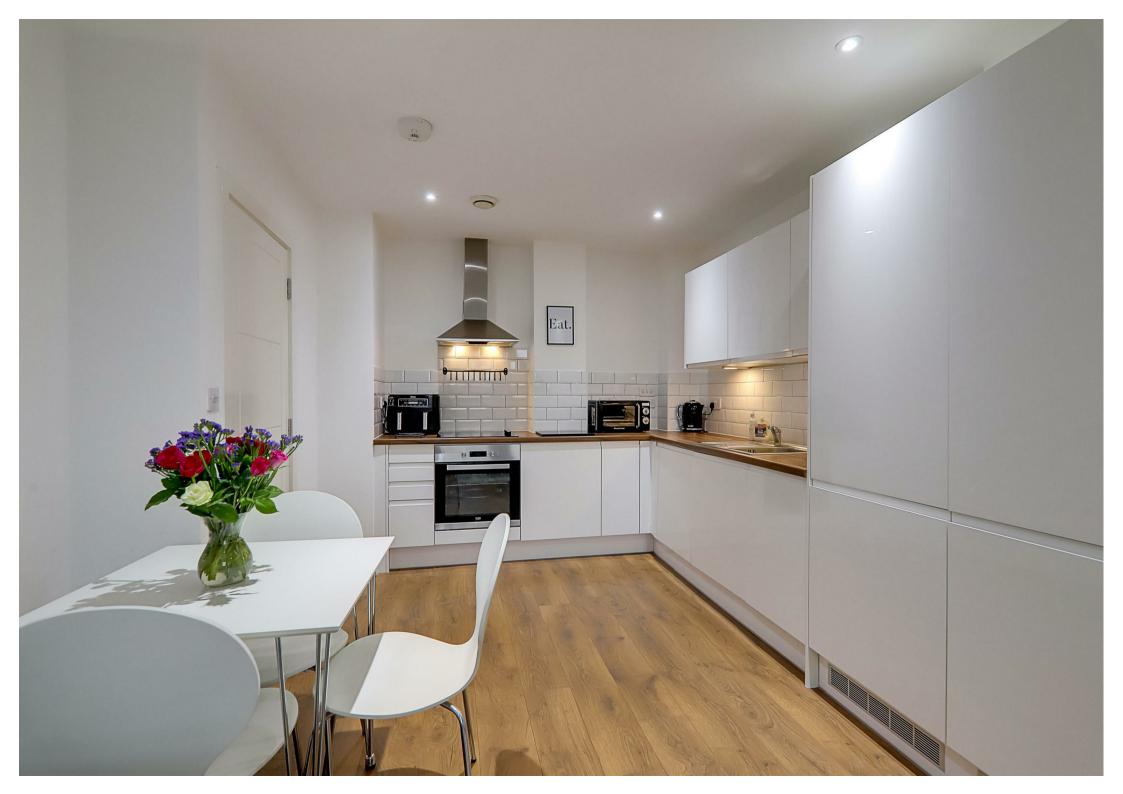

# Open Plan Lounge/Diner/Kitchen

Fully integrated kitchen with single drainer stainless steel sink with mixer tap over, fridge/freezer, electric cooker & hob, extractor fan, slimline dishwasher and washing machine. Range of matching soft close cupboards, drawers and wall units. Wood effect roll edge work surfaces and white tiled splashback. Space for dining table and lounge furniture.

Wood effect flooring throughout. inset spotlights. Triple glazed tilt and turn windows.