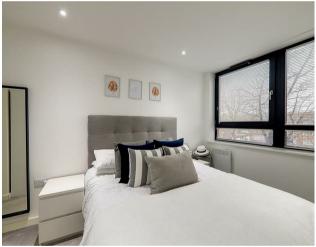

#### **Bedroom**

Double East facing bedroom. Triple glazed tilt & turn windows. Electric Heater. TV point. Spotlights. Wood effect flooring.