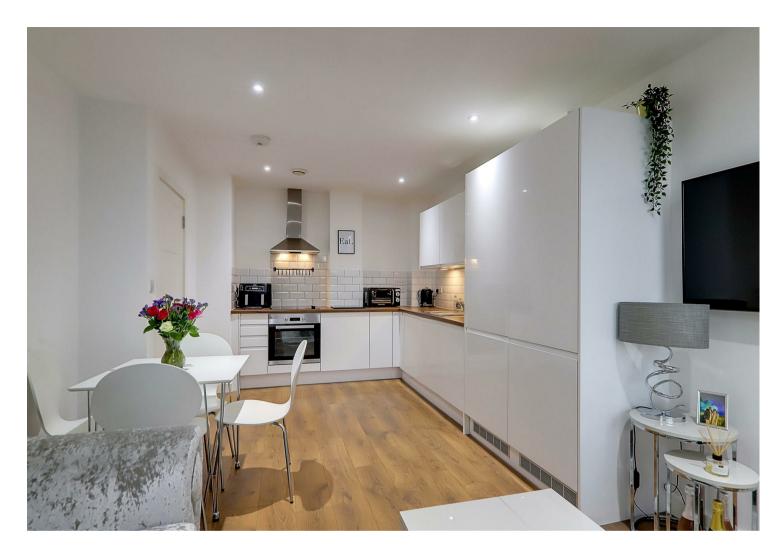

# Open Plan Lounge/Diner/Kitchen

Fully integrated kitchen with single drainer stainless steel sink with mixer tap over, fridge/freezer, electric cooker & hob, extractor fan, slimline dishwasher and washing machine. Range of matching soft close cupboards, drawers and wall units. Wood effect roll edge work surfaces and white tiled splashback. Space for dining table and lounge furniture.

Wood effect flooring throughout. inset spotlights. Triple glazed tilt and turn windows.