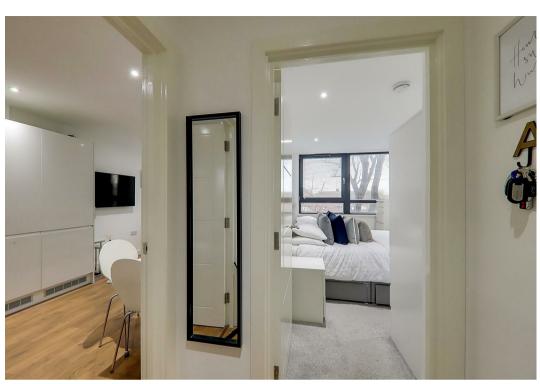

# **Entrance Hall**

Wood effect flooring. Wall mounted entry phone. Fuse Box. Insert spotlights.

#### **Bedroom**

Double East facing bedroom. Triple glazed tilt & turn windows. Electric Heater. TV point. Spotlights. Wood effect flooring.