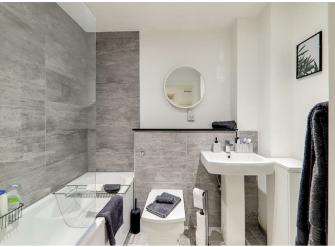

### Bathroom

Modern white suite with a full length bath with mixer tap over, wall mounted dual function shower head and glass shower screen. Wash band basin with mixer tap and tiled splashback. Concealed cistern push button w/c. Heated towel radiator. Spotlights. Extractor fan.