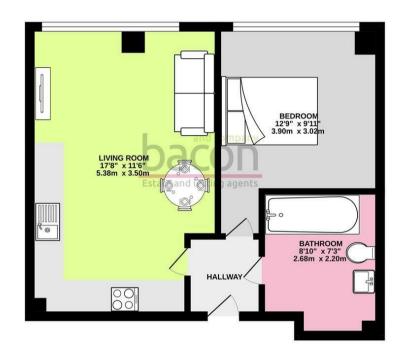

# Open Plan Lounge/Diner/Kitchen

Fully integrated kitchen with single drainer stainless steel sink with mixer tap over, fridge/freezer, electric cooker & hob, extractor fan, slimline dishwasher and washing machine. Range of matching soft close cupboards, drawers and wall units. Wood effect roll edge work surfaces and white tiled splashback. Space for dining table and lounge furniture.

Wood effect flooring throughout. inset spotlights. Triple glazed tilt and turn windows.

#### **Bedroom**

Double East facing bedroom. Triple glazed tilt & turn windows. Electric Heater. TV point. Spotlights. Wood effect flooring.

### Bathroom

Modern white suite with a full length bath with mixer tap over, wall mounted dual function shower head and glass shower screen. Wash band basin with mixer tap and tiled splashback. Concealed cistern push button w/c. Heated towel radiator. Spotlights. Extractor fan.

### Parking

Allocated parking space to the rear of the building.

Whilst every attempt has been made to ensure the accuracy of the floorplan contained here, measurements of doors, windows, comes and any other items are approximate and no responsibility is taken for any error, omission or mis-statement. This plan is for illustrative purposes only and should be used as such by any prospective purchaser. The services, systems and applicances shown have to been tested and no guarantee as to their operability or efficiency can be given.