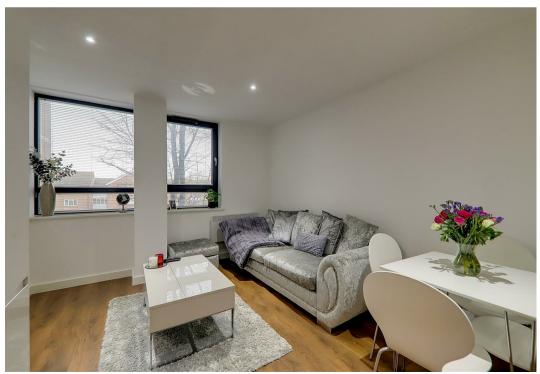

# Open Plan Lounge/Diner/Kitchen

Fully integrated kitchen with single drainer stainless steel sink with mixer tap over, fridge/freezer, electric cooker & hob, extractor fan, slimline dishwasher and washing machine. Range of matching soft close cupboards, drawers and wall units. Wood effect roll edge work surfaces and white tiled splashback. Space for dining table and lounge furniture.

Wood effect flooring throughout. inset spotlights. Triple glazed tilt and turn windows.