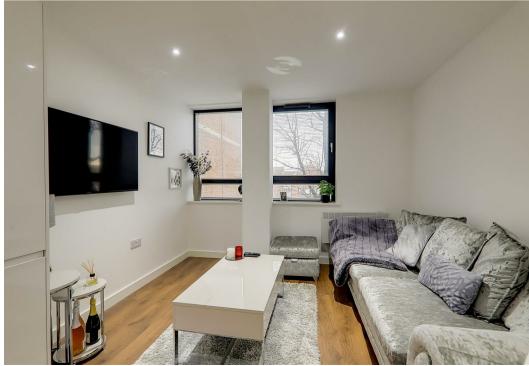

# Open Plan Lounge/Diner/Kitchen

Fully integrated kitchen with single drainer stainless steel sink with mixer tap over, fridge/freezer, electric cooker & hob, extractor fan, slimline dishwasher and washing machine. Range of matching soft close cupboards, drawers and wall units. Wood effect roll edge work surfaces and white tiled splashback. Space for dining table and lounge furniture.

Wood effect flooring throughout. inset spotlights. Triple glazed tilt and turn windows.