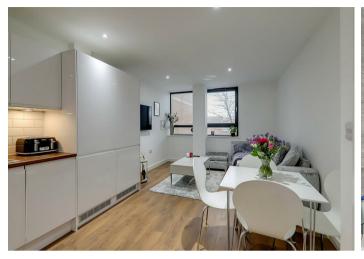

# Open Plan Lounge/Diner/Kitchen

Fully integrated kitchen with single drainer stainless steel sink with mixer tap over, fridge/freezer, electric cooker & hob, extractor fan, slimline dishwasher and washing machine. Range of matching soft close cupboards, drawers and wall units. Wood effect roll edge work surfaces and white tiled splashback. Space for dining table and lounge furniture.

Wood effect flooring throughout. inset spotlights. Triple glazed tilt and turn windows.