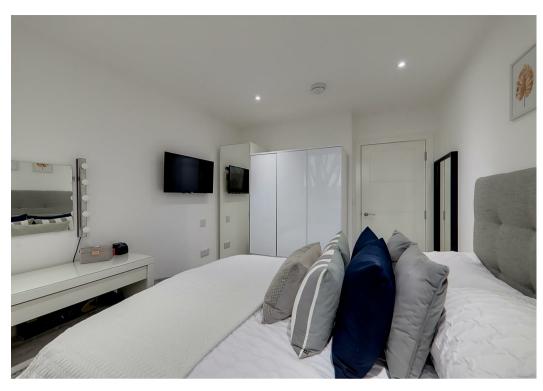

#### **Bedroom**

Double East facing bedroom. Triple glazed tilt & turn windows. Electric Heater. TV point. Spotlights. Wood effect flooring.