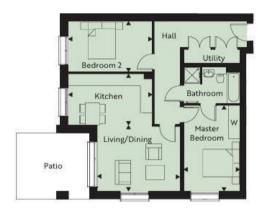

# Apartment Type G

2 Bedroom 872 sq ft / 81.0 sq m (approx) Plot 7: Ground Floor

These particulars are believed to be correct, but their accuracy is not guaranteed. They
do not form part of any contract. The services at this property, ie gas,
electricity, plumbing, heating, sanitary and drainage and any other appliances
included within these details have not been tested and therefore we are unable to
confirm their condition or working order.