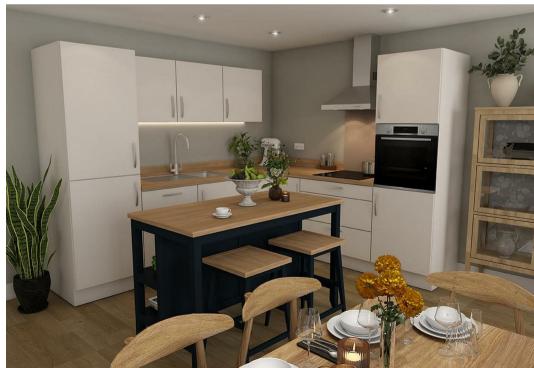

## **Property Features**

Introducing Lindfield Place by Roffey Homes, an age-exclusive development for buyers aged 65 and over which will consist of just 30 apartments. The majority of apartments will have one or two bedrooms, with one threebedroom home on the top floor. Each will benefit from its own private outside space, by way of a patio, balcony or terrace, and on-site parking facilities will also be available. Each apartment at Lindfield Place will benefit from a high-quality integrated kitchen, stylish bathrooms and en-suites, and spacious openplan living areas. Other features include underfloor heating throughout, video security entry phone system, a passenger lift to all floors and a communal residents' lounge on the top floor, with a large south-facing sun terrace. The