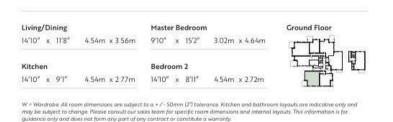

# Apartment Type G

2 Bedroom 872 sq ft / 81.0 sq m (approx) Plot 7: Ground Floor

These particulars are believed to be correct, but their accuracy is not guaranteed. They
do not form part of any contract. The services at this property, ie gas,
electricity, plumbing, heating, sanitary and drainage and any other appliances
included within these details have not been tested and therefore we are unable to
confirm their condition or working order.