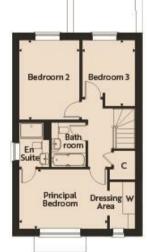

Floorplans show Plots 3, 7 & 11 / Floorplans for Plots 5, 9 & 15 are mirrored

North

#### FIRST FLOOR HOUSE TYPE C

| Principal Bedroom | 14'2"  | x | 9'6" | 4,32m x | 2,90m |
|-------------------|--------|---|------|---------|-------|
| Bedroom 2         | 12'10" | x | 97*  | 3,90m x | 2,93m |
| Bedroom 3         | 107*   | x | 8'6" | 3,22m x | 2,58m |

W = Wardrobe. C = Cupboard. All room dimensions are subject to a + / - 50mm (2\*) tolerance. Kitchen and bathroom layouts are indicative only and may be subject to change. Please consult our sales team for specific room dimensions and internal layouts. This information is for guidance only and does not form any part of any contract or constitute a warranty.