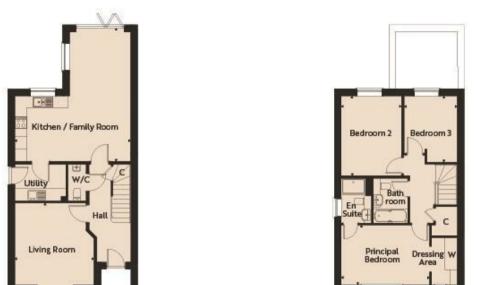

## Location

Presenting Meadow Gate, the brand new bespoke Cul de Sac private housing development by award-winning Worthing developers Roffey Homes. Positioned close to Angmering Village centre, and located off High Street, in a secluded position and surrounded on three sides by mature trees and hedgerows, you'll find a collection of just 32 private two, three, four and five bedroom homes, built to exacting standards and benefiting from a wealth of features that are synonymous with Roffey Homes.