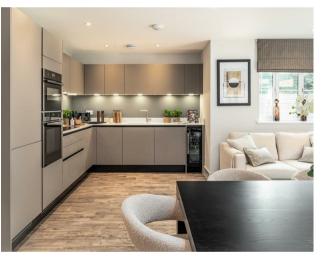

### 50% NOW SOLD - MOVE IN THIS SUMMER

Flint fronted three bedroom semi-detached home located within walking distance of Angmering village. The home comes fully turnkey and briefly comprises; open plan kitchen/family room, utility room, downstairs cloakroom, family bathroom, three bedrooms with the principle bedroom benefiting from a dressing area and en-suite. Each home has been individually designed and crafted with space, practicality, and comfort in mind. Fitted with fully integrated highend kitchens, as well as premium bathrooms and en-suites, this home also has a generous garden, garage and two parking spaces equipped with an EV charging point.

Each of the homes at Meadow Gate follows these principles, benefiting from air-source heat pumps which provide underfloor heating on the ground floor, downstairs cloakrooms, and generous living spaces. Master bedrooms will have fitted wardrobes as standard and highquality flooring will be laid throughout.