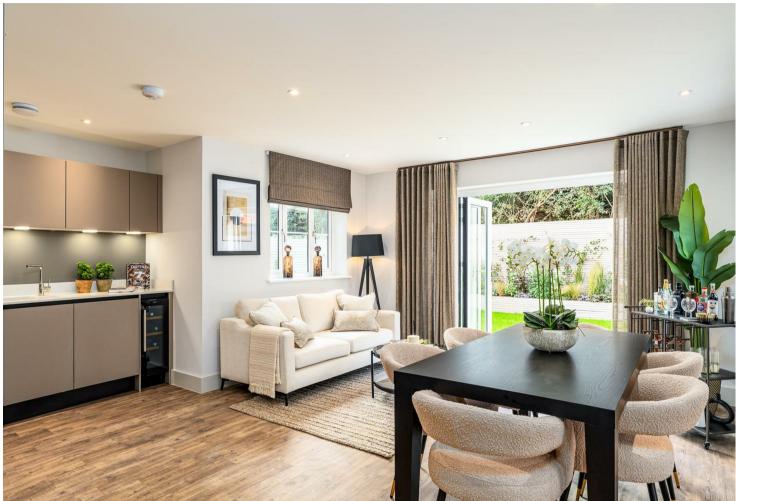

### 50% NOW SOLD - MOVE IN THIS SUMMER

Flint fronted three bedroom semi-detached home located within walking distance of Angmering village. The home comes fully turnkey and briefly comprises; open plan kitchen/family room, utility room, downstairs cloakroom, family bathroom, three bedrooms with the principle bedroom benefiting from a dressing area and en-suite. Each home has been individually designed and crafted with space, practicality, and comfort in mind. Fitted with fully integrated highend kitchens, as well as premium bathrooms and en-suites, this home also has a generous garden, garage and two parking spaces equipped with an EV charging point.

Each of the homes at Meadow Gate follows these principles, benefiting from air-source heat pumps which provide underfloor heating on the ground floor, downstairs cloakrooms, and generous living spaces. Master bedrooms will have fitted wardrobes as standard and highquality flooring will be laid throughout.