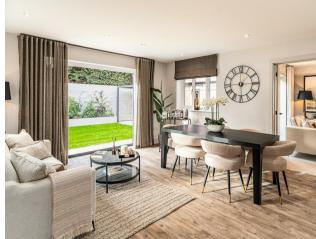

### 50% NOW SOLD - MOVE IN THIS SUMMER

Flint fronted three bedroom semi-detached home located within walking distance of Angmering village. The home comes fully turnkey and briefly comprises; open plan kitchen/family room, utility room, downstairs cloakroom, family bathroom, three bedrooms with the principle bedroom benefiting from a dressing area and en-suite. Each home has been individually designed and crafted with space, practicality, and comfort in mind. Fitted with fully integrated highend kitchens, as well as premium bathrooms and en-suites, this home also has a generous garden, garage and two parking spaces equipped with an EV charging point.

Each of the homes at Meadow Gate follows these principles, benefiting from air-source heat pumps which provide underfloor heating on the ground floor, downstairs cloakrooms, and generous living spaces. Master bedrooms will have fitted wardrobes as standard and highquality flooring will be laid throughout.