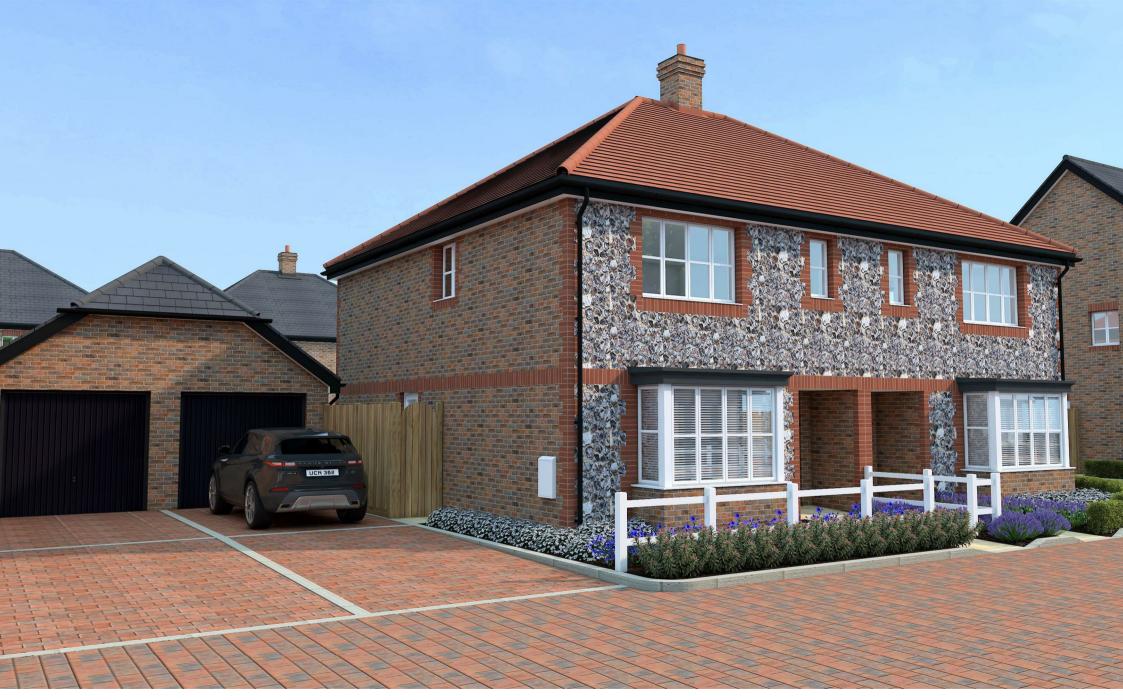

**3 Eyebright Lane, Angmering, BN16 4AW** Price £550,000

### 50% NOW SOLD - MOVE IN THIS SUMMER

Flint fronted three bedroom semi-detached home located within walking distance of Angmering village. The home comes fully turnkey and briefly comprises; open plan kitchen/family room, utility room, downstairs cloakroom, family bathroom, three bedrooms with the principle bedroom benefiting from a dressing area and en-suite. Each home has been individually designed and crafted with space, practicality, and comfort in mind. Fitted with fully integrated highend kitchens, as well as premium bathrooms and en-suites, this home also has a generous garden, garage and two parking spaces equipped with an EV charging point.

## Location

Presenting Meadow Gate, the brand new bespoke Cul de Sac private housing development by award-winning Worthing developers Roffey Homes. Positioned close to Angmering Village centre, and located off High Street, in a secluded position and surrounded on three sides by mature trees and hedgerows, you'll find a collection of just 32 private two, three, four and five bedroom homes, built to exacting standards and benefiting from a wealth of features that are synonymous with Roffey Homes.