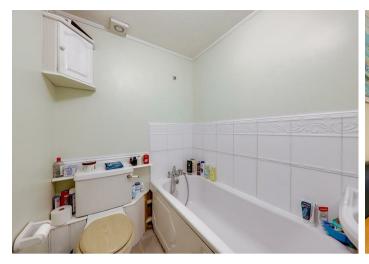

### **Bathroom**

Panelled bath. Low level W/c with matching wash hand basin. Part tiled walls. Heated towel rail. Extractor fan.