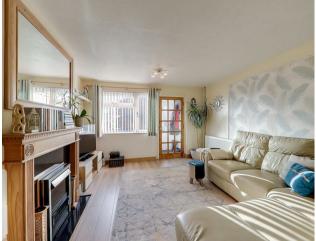

## Lounge/Diner

8.4 x 3.6 (27'6" x 11'9")

Floorboards throughout. Two Radiators. Double glazed window. Fireplace with hearth surround. Tv and telephone points.