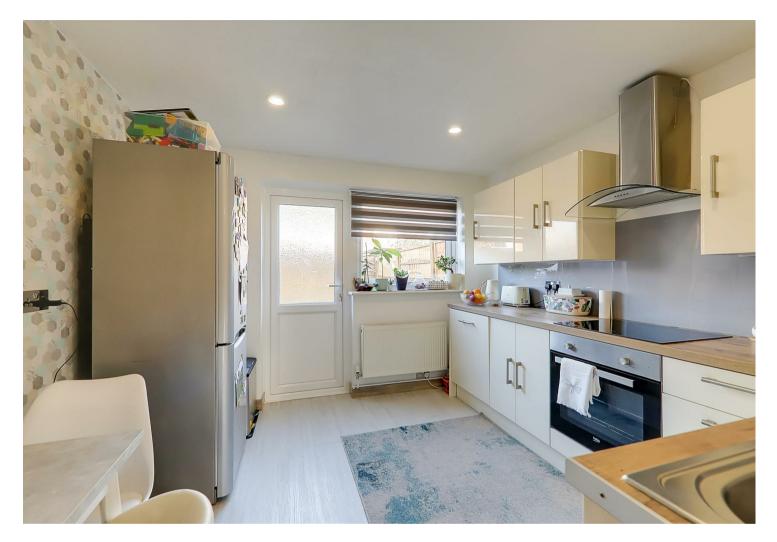

## Kitchen

3.2 x 3 (10'5" x 9'10")

floorboard effect flooring throughout. A modern contemporary fitted kitchen briefly comprising of; a range of fitted wall and base units.

Composite roll edge work surfaces. Inset stainless steel sink with drainer. Integrated electric oven with four ring hob above. Extractor hood. Integrated dishwasher. Tiled splashback surround. Inset spotlights. Radiator. Double

glazed window. Frosted double glazed door providing access to rear garden.