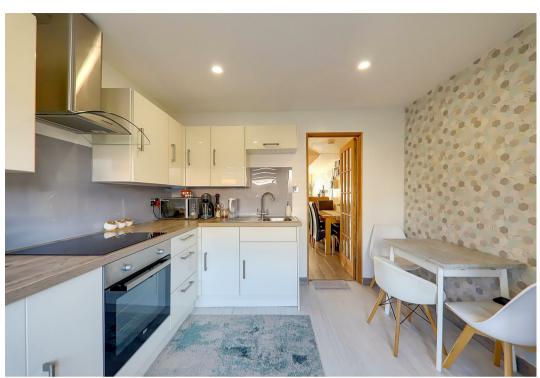

## Kitchen

3.2 x 3 (10'5" x 9'10")

floorboard effect flooring throughout. A modern contemporary fitted kitchen briefly comprising of; a range of fitted wall and base units.

Composite roll edge work surfaces. Inset stainless steel sink with drainer. Integrated electric oven with four ring hob above. Extractor hood. Integrated dishwasher. Tiled splashback surround. Inset spotlights. Radiator. Double

glazed window. Frosted double glazed door providing access to rear garden.