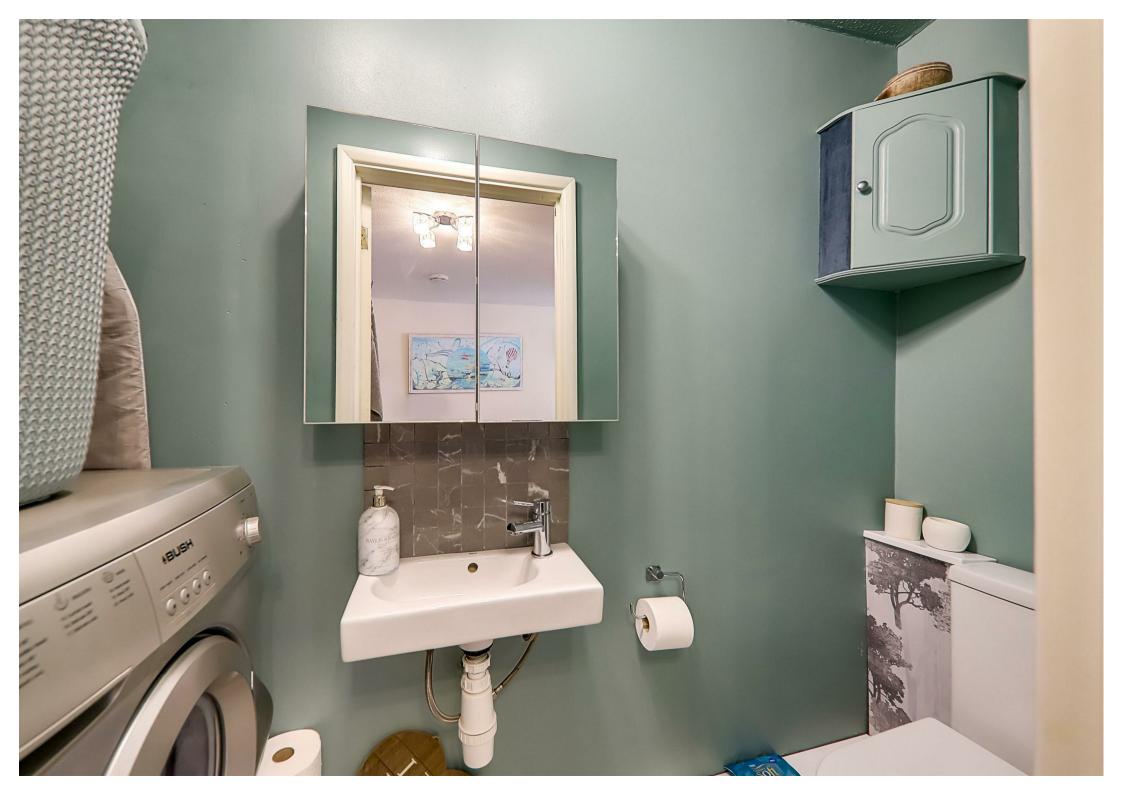

### Cloakroom

Low level W/c with matching wall fitted wash hand basin. Space for washing machine.