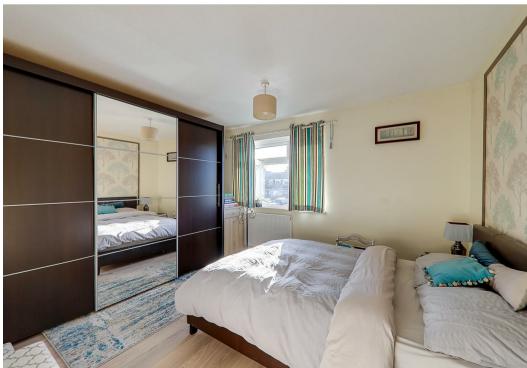

# Bedroom One

3.6 x 3.2 (11'9" x 10'5")

floorboards throughout. Radiator. Double glazed window.