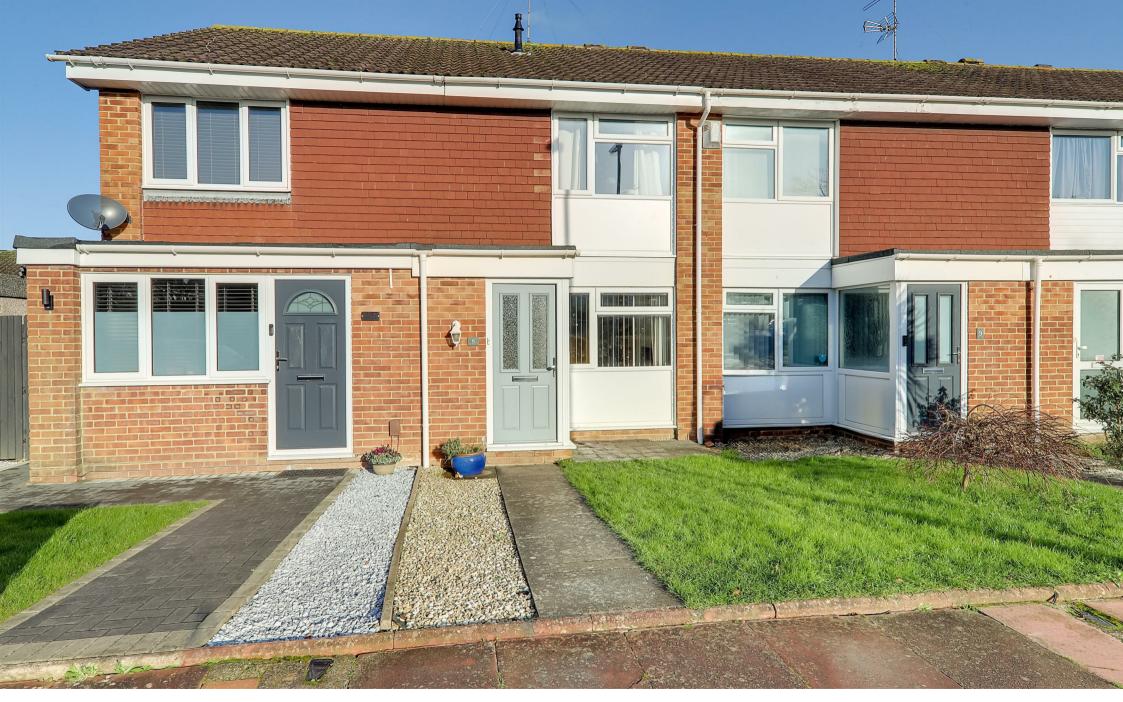

8 Ontario Gardens, Worthing, BN13 2RZ Asking Price £315,000

We are delighted to bring to the market this wonderfully presented mid-terrace house with two well-proportioned bedrooms. The interior of the house boasts a warm and welcoming atmosphere, perfect for relaxation and entertaining. The living spaces are thoughtfully designed to maximise comfort and functionality, ensuring that every corner of the home is utilised effectively. Viewing is highly recommended.

#### Front

Front garden laid to lawn with stone pathway leading to front door.

#### Rear

Low maintenance rear garden. Raised concrete flower bed. Water Butt.