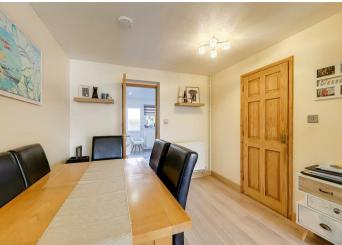

## Lounge/Diner

8.4 x 3.6 (27'6" x 11'9")

Floorboards throughout. Two Radiators. Double glazed window. Fireplace with hearth surround. Tv and telephone points.