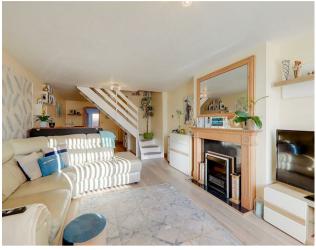

## Lounge/Diner

8.4 x 3.6 (27'6" x 11'9")

Floorboards throughout. Two Radiators. Double glazed window. Fireplace with hearth surround. Tv and telephone points.