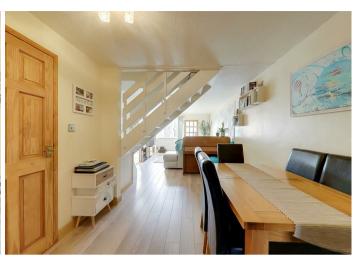

## Lounge/Diner

8.4 x 3.6 (27'6" x 11'9")

Floorboards throughout. Two Radiators. Double glazed window. Fireplace with hearth surround. Tv and telephone points.

# Stairs leading to;