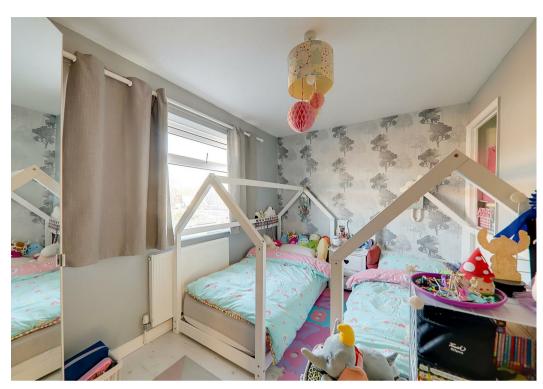

# Bedroom One

3.6 x 3.2 (11'9" x 10'5")

floorboards throughout. Radiator. Double glazed window.

### **Bedroom Two**

3.6 x 2.4 (11'9" x 7'10")

Floorboard effect flooring throughout. Double glazed window. Radiator. Over stair storage area.