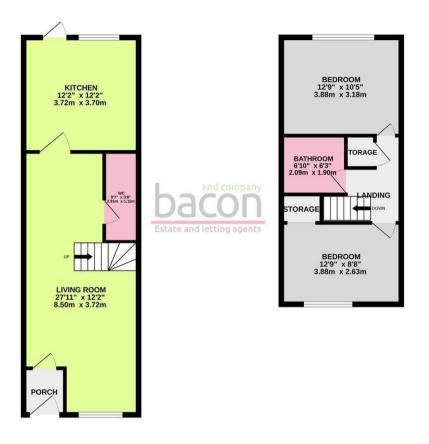

#### **Entrance Porch**

Floorboards. Frosted double glazed window. Door leading into;

## Lounge/Diner

8.4 x 3.6 (27'6" x 11'9")

Floorboards throughout. Two Radiators. Double glazed window. Fireplace with hearth surround. Tv and telephone points.

## Kitchen

3.2 x 3 (10'5" x 9'10")

floorboard effect flooring throughout. A modern contemporary fitted kitchen briefly comprising of; a range of fitted wall and base units.

Composite roll edge work surfaces. Inset stainless steel sink with drainer. Integrated electric oven with four ring hob above. Extractor hood. Integrated dishwasher. Tiled splashback surround. Inset spotlights. Radiator. Double

glazed window. Frosted double glazed door providing access to rear garden.

### Cloakroom

Low level W/c with matching wall fitted wash hand basin. Space for washing machine.

# Stairs leading to;

## First Floor Landing

Floorboards. Hatch providing access to loft via pull down ladder. Door providing access to cupboard housing combination boiler.

# Bedroom One

3.6 x 3.2 (11'9" x 10'5")

floorboards throughout. Radiator. Double glazed window.

### **Bedroom Two**

3.6 x 2.4 (11'9" x 7'10")

Floorboard effect flooring throughout. Double glazed window. Radiator. Over stair storage area.

### **Bathroom**

Panelled bath. Low level W/c with matching wash hand basin. Part tiled walls. Heated towel rail. Extractor fan.