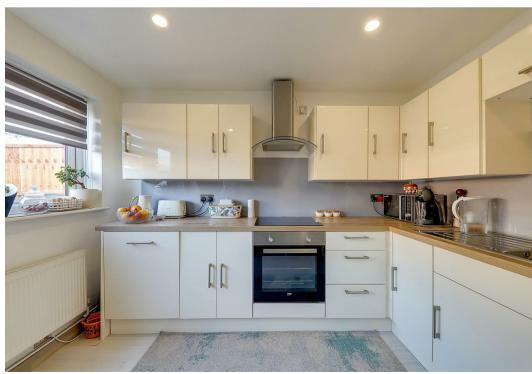

## Kitchen

3.2 x 3 (10'5" x 9'10")

floorboard effect flooring throughout. A modern contemporary fitted kitchen briefly comprising of; a range of fitted wall and base units.

Composite roll edge work surfaces. Inset stainless steel sink with drainer. Integrated electric oven with four ring hob above. Extractor hood. Integrated dishwasher. Tiled splashback surround. Inset spotlights. Radiator. Double

glazed window. Frosted double glazed door providing access to rear garden.