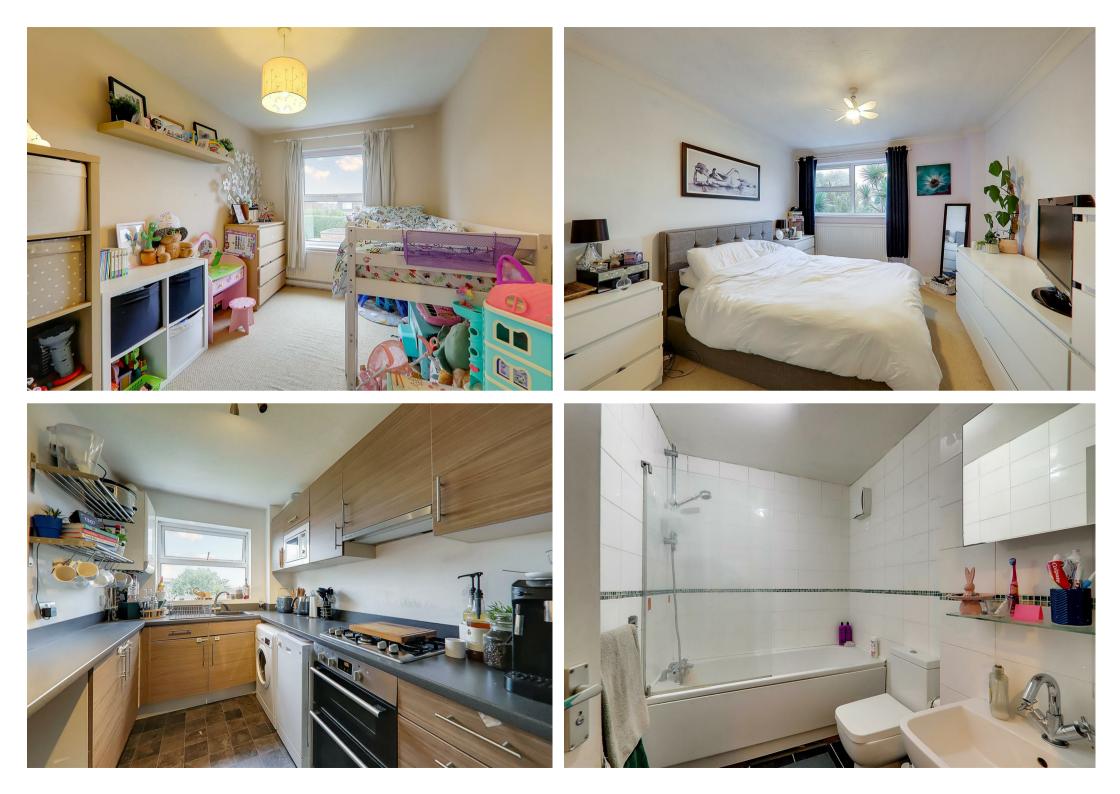

### Living Room

6.06 x 3.27 (19'10" x 10'8") South facing living room with plenty of space for living room furniture and dining room table, radiator, large window.

#### 2.05 x 3.64 (6'8" x 11'11")

Integrated oven, extractor fan, microwave and gas hob with space for a washing machine, fridge/freezer and slim line dishwasher, inset sink, opening window, boiler.

### **Bedroom One**

3.74 x 3.06 (12'3" x 10'0") Generous double bedroom with fitted wardrobe space, West facing window, radiator.

#### **Bedroom Two**

3.46 x 2.46 (11'4" x 8'0") Double bedroom with wardrobe space, radiator, South facing window.

#### Bathroom

Fully tiled bathroom, bath with riser rail shower over, toilet, wash hand basin with mixer tap, extractor fan, towel rail.