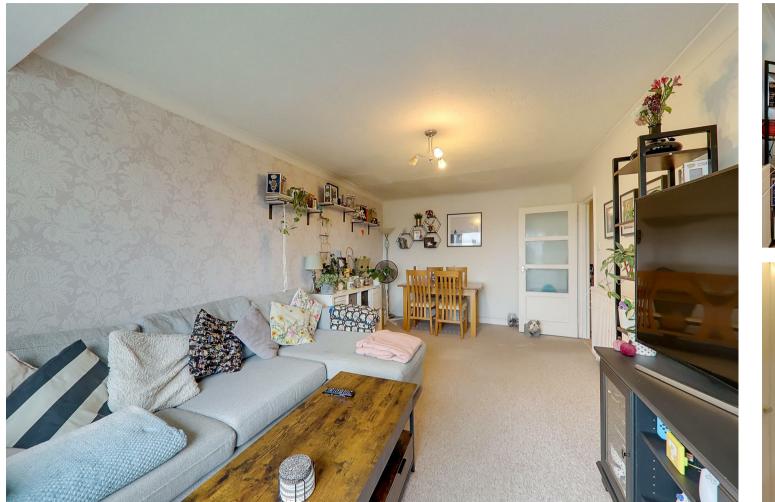

### Living Room

6.06 x 3.27 (19'10" x 10'8") South facing living room with plenty of space for living room furniture and dining room table, radiator, large window.