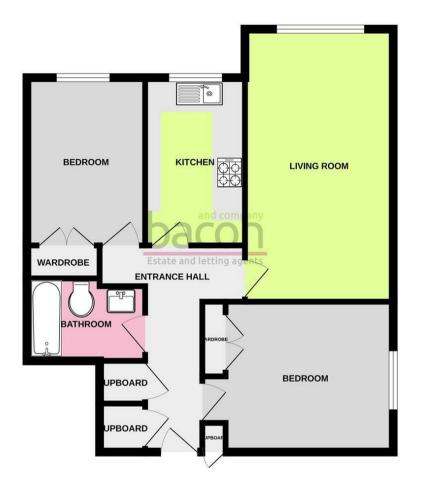

### **Communal Entrance**

Communal entrance with intercom system to all 3.74 x 3.06 (12'3" x 10'0") apartments. Stairs leading to all floors. Generous double bedroom

#### **Entrance Hall**

Two storage cupboards, radiator.

### Living Room

6.06 x 3.27 (19'10" x 10'8") South facing living room with plenty of space for living room furniture and dining room table, radiator, large window.

# Kitchen

#### 2.05 x 3.64 (6'8" x 11'11")

Integrated oven, extractor fan, microwave and gas hob with space for a washing machine, fridge/freezer and slim line dishwasher, inset sink, opening window, boiler.

### **Bedroom One**

3.74 x 3.06 (12'3" x 10'0") Generous double bedroom with fitted wardrobe space, West facing window, radiator.

#### **Bedroom Two**

3.46 x 2.46 (11'4" x 8'0") Double bedroom with wardrobe space, radiator, South facing window.

#### Bathroom

Fully tiled bathroom, bath with riser rail shower over, toilet, wash hand basin with mixer tap, extractor fan, towel rail.

### Garage