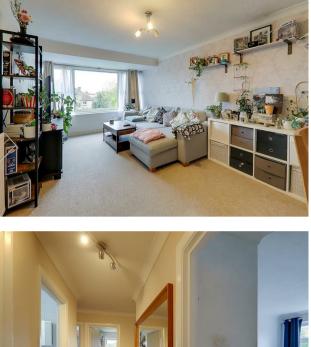

## Living Room

6.06 x 3.27 (19'10" x 10'8") South facing living room with plenty of space for living room furniture and dining room table, radiator, large window.

#### **Communal Entrance**

Communal entrance with intercom system to all 3.74 x 3.06 (12'3" x 10'0") apartments. Stairs leading to all floors. Generous double bedroom