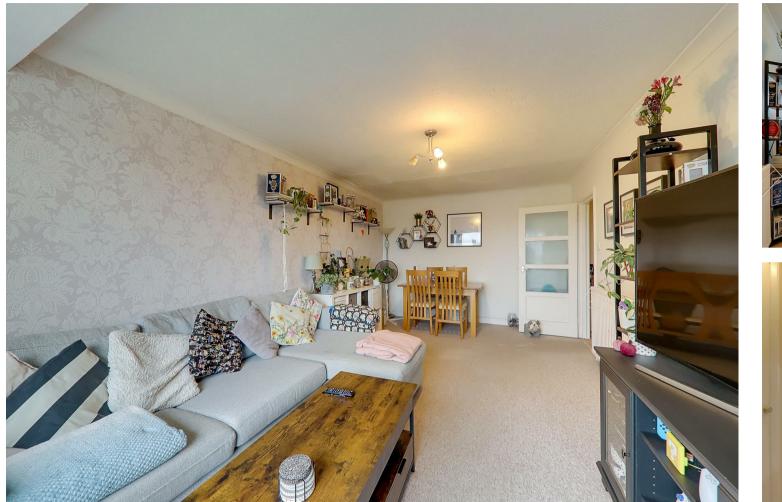

## Living Room

6.06 x 3.27 (19'10" x 10'8") South facing living room with plenty of space for living room furniture and dining room table, radiator, large window.