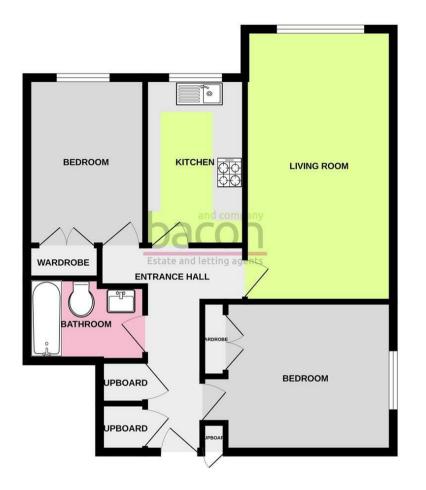

#### **Entrance Hall**

Two storage cupboards, radiator.

## Living Room

6.06 x 3.27 (19'10" x 10'8") South facing living room with plenty of space for living room furniture and dining room table, radiator, large window.

# Kitchen

### 2.05 x 3.64 (6'8" x 11'11")

Integrated oven, extractor fan, microwave and gas hob with space for a washing machine, fridge/freezer and slim line dishwasher, inset sink, opening window, boiler.

#### **Bedroom One**

3.74 x 3.06 (12'3" x 10'0") Generous double bedroom with fitted wardrobe space, West facing window, radiator.

### **Bedroom Two**

3.46 x 2.46 (11'4" x 8'0") Double bedroom with wardrobe space, radiator, South facing window.

#### Bathroom

Fully tiled bathroom, bath with riser rail shower over, toilet, wash hand basin with mixer tap, extractor fan, towel rail.