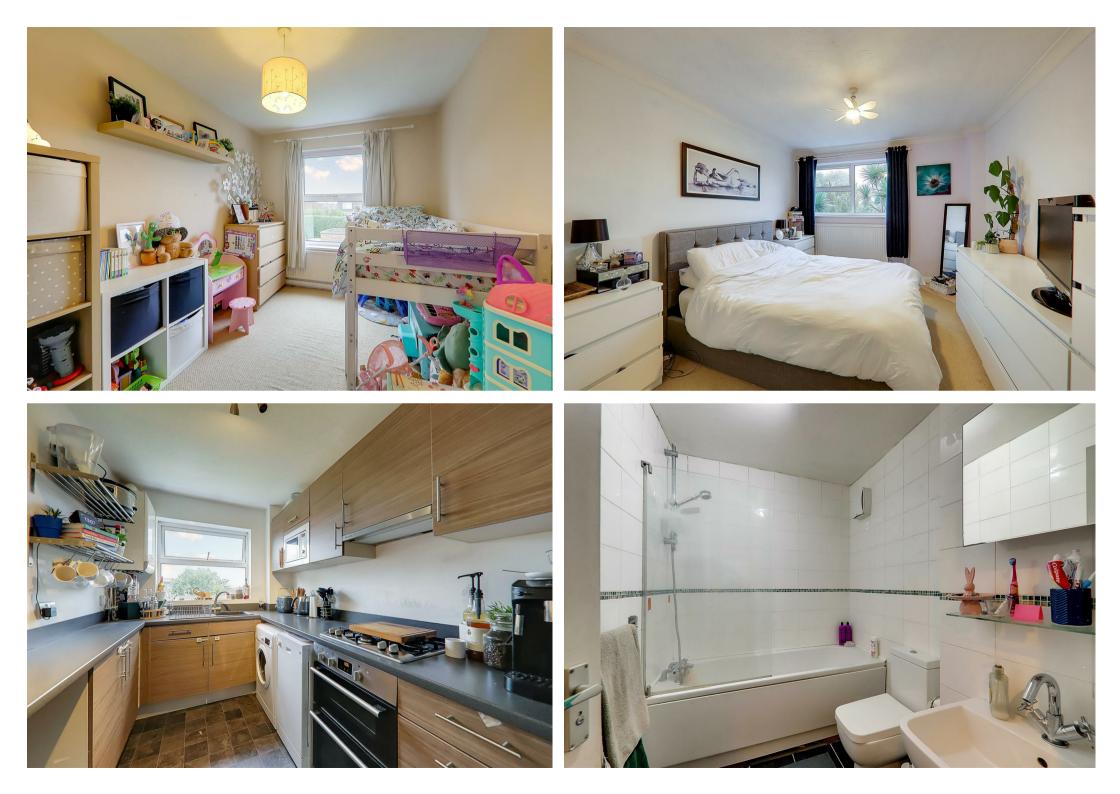

#### **Bedroom One**

3.74 x 3.06 (12'3" x 10'0") Generous double bedroom with fitted wardrobe space, West facing window, radiator.

### **Bedroom Two**

3.46 x 2.46 (11'4" x 8'0") Double bedroom with wardrobe space, radiator, South facing window.

### 2.05 x 3.64 (6'8" x 11'11")

Integrated oven, extractor fan, microwave and gas hob with space for a washing machine, fridge/freezer and slim line dishwasher, inset sink, opening window, boiler.

#### Bathroom

Fully tiled bathroom, bath with riser rail shower over, toilet, wash hand basin with mixer tap, extractor fan, towel rail.