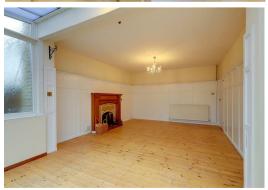

# **Dining Room**

4.5 x 4 (14'9" x 13'1")

Floorboards throughout. Original wood wall panelling. Original wood burning fireplace with hearth surround. TV point. Radiator