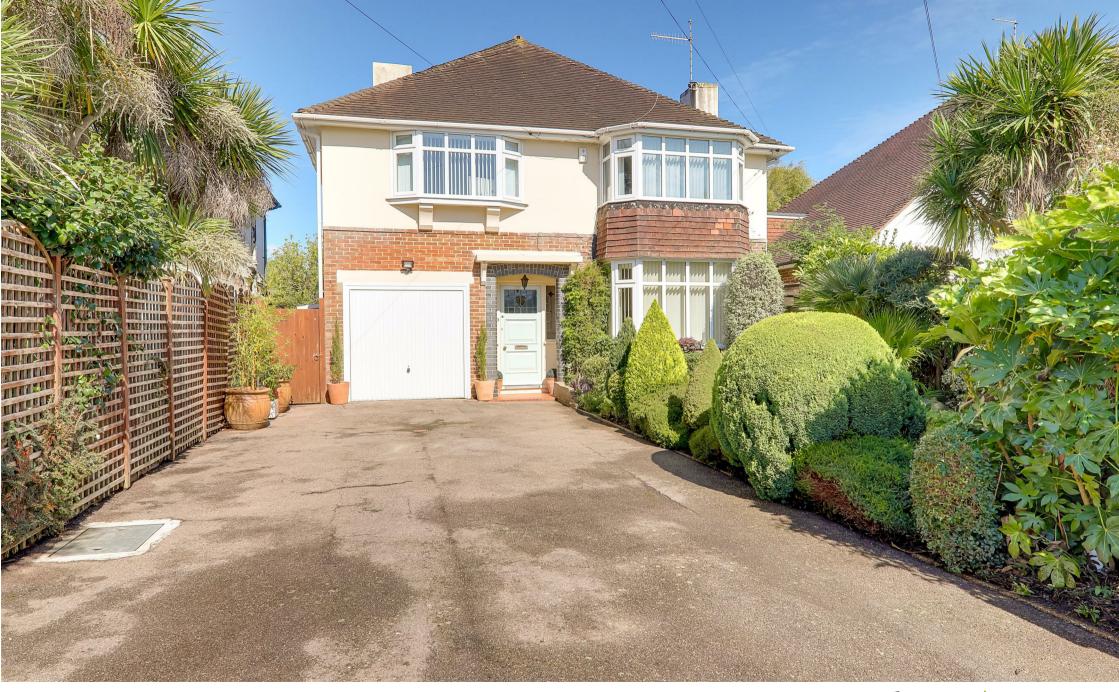

26 Trent Road, Goring-By-Sea, Worthing, BN12 4EL Asking Price £825,000

Welcome to this charming detached house located on Trent Road in Goring-By-Sea, Worthing. This property boasts two spacious reception rooms, perfect for entertaining guests. With four inviting bedrooms, there is ample space for a growing family or for those who enjoy having a home office or guest room. The two well-appointed bathrooms ensure convenience and comfort for all residents. The layout of this house provides a seamless flow between the living spaces, creating a warm and inviting atmosphere throughout. This property is being offered CHAIN FREE so Don't miss the opportunity to make this house your home and enjoy the best of living in Goring-By-Sea. Contact us today to arrange a viewing and experience the charm and elegance that this property has to offer.

#### Front

Large private driveway with parking for multiple cars. Lawned area with a mature shrub and tree borders. Access to;

# Integral Garage

Accessed via up and over door. Power and lighting.