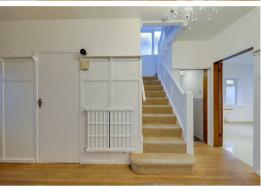

## Stairs to;

# First Floor Landing

Frosted double glazed window. Access to loft via hatch. Large storage cupboard housing hot water cylinder. Fitted shelving.