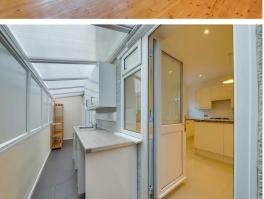

## Lean to / Utility area

6.9 x 1.2 (22'7" x 3'11")

Tiled flooring throughout. Wood effect composite worktop with a range of matching wall and base units. Stainless steel sink with drainer. Plumbing and space for washing machine. Two large storage areas. Door providing access to rear garden. Door providing access to front of property.