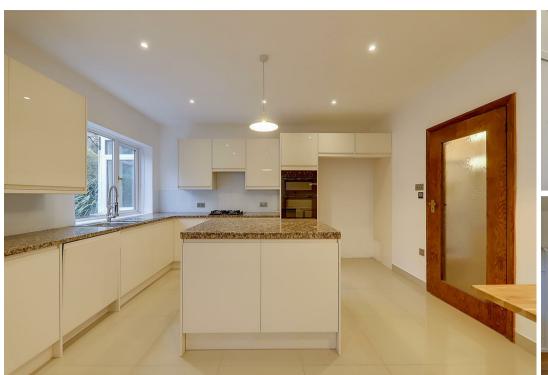

# Kitchen/Breakfast Room

4.6 x 4.4 (15'1" x 14'5")

A true feature of this wonderful home is the modern kitchen .The kitchen suite briefly comprises of; a range of matching wall and base units. A feature island with a range of drawer and cupboard units. Granite worktops throughout. Integrated appliances including, dishwasher, double oven, four ring gas hob with extractor fan above. Further room for various appliances. Stainless steel sink with drainer. Part tiled walls. Two double glazed window. Tiled flooring throughout. Half double glazed door providing access to;

## Lean to / Utility area

6.9 x 1.2 (22'7" x 3'11")

Tiled flooring throughout. Wood effect composite worktop with a range of matching wall and base units. Stainless steel sink with drainer. Plumbing and space for washing machine. Two large storage areas. Door providing access to rear garden. Door providing access to front of property.