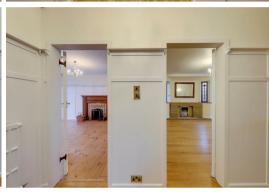

### Porch

Tiled flooring Throughout. Obscure glazed door providing access to;

### **Entrance Hall**

Floorboards throughout. Original paneled walls. Two Radiators.