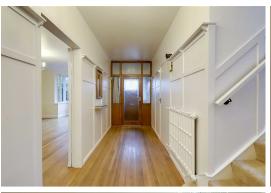

### **Entrance Hall**

Floorboards throughout. Original paneled walls. Two Radiators.

## Stairs to;