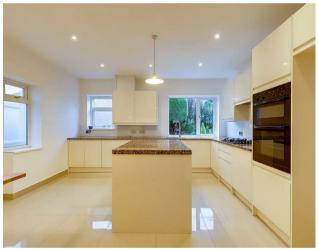

# Kitchen/Breakfast Room

4.6 x 4.4 (15'1" x 14'5")

A true feature of this wonderful home is the modern kitchen .The kitchen suite briefly comprises of; a range of matching wall and base units. A feature island with a range of drawer and cupboard units. Granite worktops throughout. Integrated appliances including, dishwasher, double oven, four ring gas hob with extractor fan above. Further room for various appliances. Stainless steel sink with drainer. Part tiled walls. Two double glazed window. Tiled flooring throughout. Half double glazed door providing access to;