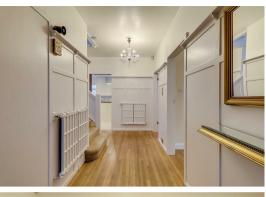

### **Entrance Hall**

Floorboards throughout. Original paneled walls. Two Radiators.

## Stairs to;