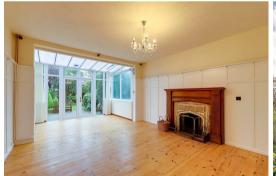

# **Dining Room**

4.5 x 4 (14'9" x 13'1")

Floorboards throughout. Original wood wall panelling. Original wood burning fireplace with hearth surround. TV point. Radiator

# **Conservatory Extension**

3.5 x 2 (11'5" x 6'6")

Floorboards throughout. Radiator. Double glazed french doors leading onto rear garden.