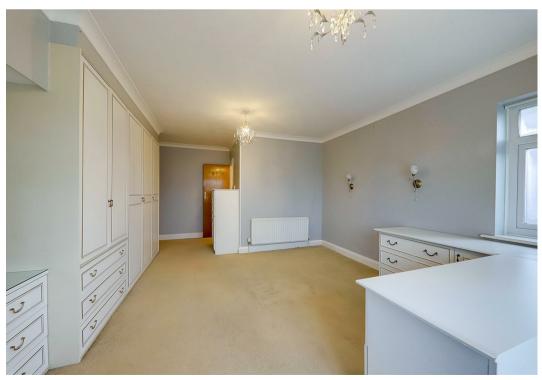

### Master Bedroom

6.6 x 4 (21'7" x 13'1")

Carpeted throughout. Feature bay with double glazed windows. A range of bespoke fitted wardrobes and drawer units. Further double glazed window. Radiator. Door providing access to;