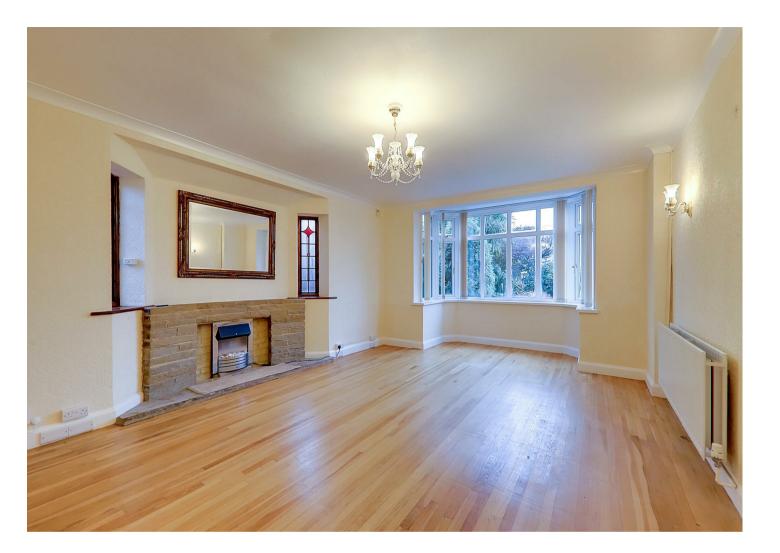

# Living Room

6.6 x 4.5 (21'7" x 14'9")

Original Parquet flooring throughout. Radiator. Stone fireplace with electric fire. Two original stained glass windows. Feature bay with double glazed window.