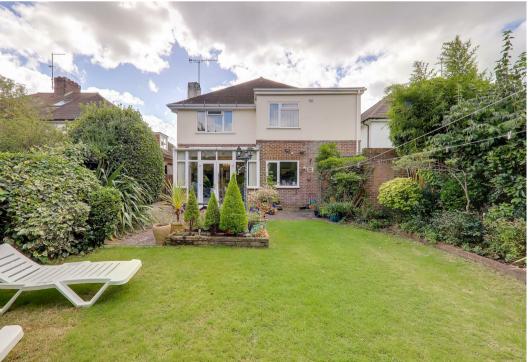

26 Trent Road, Goring-By-Sea, Worthing, BN12 4EL Asking Price £825,000

Welcome to this charming detached house located on Trent Road in Goring-By-Sea, Worthing. This property boasts two spacious reception rooms, perfect for entertaining guests. With four inviting bedrooms, there is ample space for a growing family or for those who enjoy having a home office or guest room. The two well-appointed bathrooms ensure convenience and comfort for all residents. The layout of this house provides a seamless flow between the living spaces, creating a warm and inviting atmosphere throughout. This property is being offered CHAIN FREE so Don't miss the opportunity to make this house your home and enjoy the best of living in Goring-By-Sea. Contact us today to arrange a viewing and experience the charm and elegance that this property has to offer.

#### Rear

This beautiful enclosed garden briefly comprises of, patio area perfect for seating. Large lawned area with mature shrub and tree borders. Access to side of property with storage shed. Gate leading to front of the property.

#### Front

Large private driveway with parking for multiple cars. Lawned area with a mature shrub and tree borders. Access to;