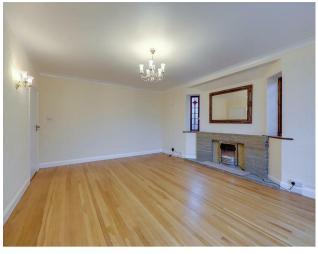

# **Dining Room**

4.5 x 4 (14'9" x 13'1")

Floorboards throughout. Original wood wall panelling. Original wood burning fireplace with hearth surround. TV point. Radiator