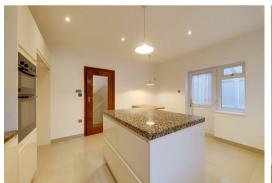

# Kitchen/Breakfast Room

4.6 x 4.4 (15'1" x 14'5")

A true feature of this wonderful home is the modern kitchen .The kitchen suite briefly comprises of; a range of matching wall and base units. A feature island with a range of drawer and cupboard units. Granite worktops throughout. Integrated appliances including, dishwasher, double oven, four ring gas hob with extractor fan above. Further room for various appliances. Stainless steel sink with drainer. Part tiled walls. Two double glazed window. Tiled flooring throughout. Half double glazed door providing access to;