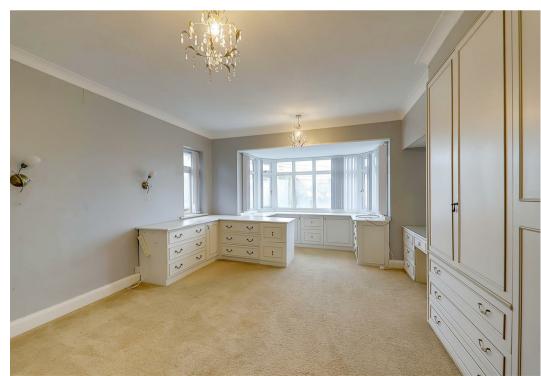

### Master Bedroom

6.6 x 4 (21'7" x 13'1")

Carpeted throughout. Feature bay with double glazed windows. A range of bespoke fitted wardrobes and drawer units. Further double glazed window. Radiator. Door providing access to;