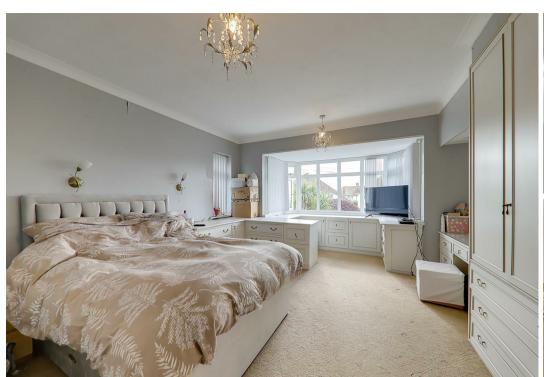

### Master Bedroom

6.6 x 4 (21'7" x 13'1")

Carpeted throughout. Feature bay with double glazed windows. A range of bespoke fitted wardrobes and drawer units. Further double glazed window. Radiator. Door providing access to;