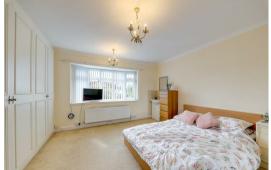

### Master Bedroom

6.6 x 4 (21'7" x 13'1")

Carpeted throughout. Feature bay with double glazed windows. A range of bespoke fitted wardrobes and drawer units. Further double glazed window. Radiator. Door providing access to;

### **Bedroom Two**

4.5 x 4 (14'9" x 13'1")

Carpeted Throughout. Fitted wardrobes. Radiator. Double glazed window.

## **Bedroom Three**

4.2 x 3.7 (13'9" x 12'1")

Carpeted throughout. Radiator. Corner vanity sink unit with storage cupboard and drawers below. Part tiled wall. Two large fitted wardrobe units.

### Bedroom Four

3.2 x 3.2 (10'5" x 10'5")

Carpeted throughout. Fitted wardrobes with matching drawer unit. Radiator. Double glazed window.