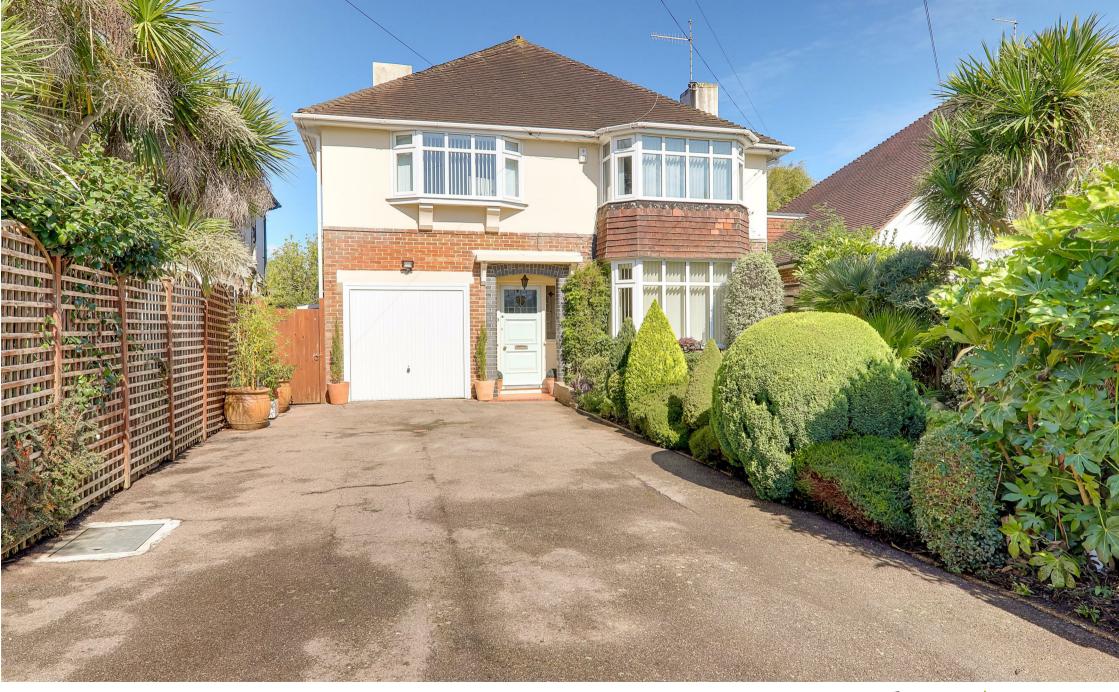

26 Trent Road, Goring-By-Sea, Worthing, BN12 4EL Asking Price £875,000

Welcome to this charming detached house located on Trent Road in Goring-By-Sea, Worthing. This property boasts two spacious reception rooms, perfect for entertaining guests. With four inviting bedrooms, there is ample space for a growing family or for those who enjoy having a home office or guest room. The two well-appointed bathrooms ensure convenience and comfort for all residents. The layout of this house provides a seamless flow between the living spaces, creating a warm and inviting atmosphere throughout. This property is being offered CHAIN FREE so Don't miss the opportunity to make this house your home and enjoy the best of living in Goring-By-Sea. Contact us today to arrange a viewing and experience the charm and elegance that this property has to offer.

#### Front

Large private driveway with parking for multiple cars. Lawned area with a mature shrub and tree borders. Access to;

# Integral Garage

Accessed via up and over door. Power and lighting.