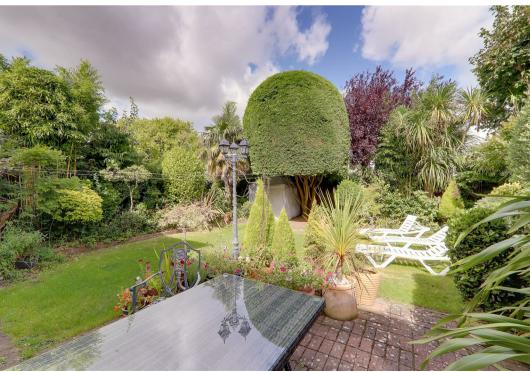

#### Rear

This beautiful enclosed garden briefly comprises of, patio area perfect for seating. Large lawned area with mature shrub and tree borders. Access to side of property with storage shed. Gate leading to front of the property.