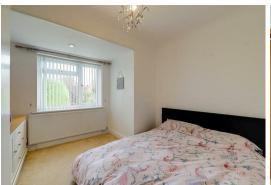

### **Bedroom Two**

4.5 x 4 (14'9" x 13'1")

Carpeted Throughout. Fitted wardrobes. Radiator. Double glazed window.

## **Bedroom Three**

4.2 x 3.7 (13'9" x 12'1")

Carpeted throughout. Radiator. Corner vanity sink unit with storage cupboard and drawers below. Part tiled wall. Two large fitted wardrobe units.

### Bedroom Four

3.2 x 3.2 (10'5" x 10'5")

Carpeted throughout. Fitted wardrobes with matching drawer unit. Radiator. Double glazed window.