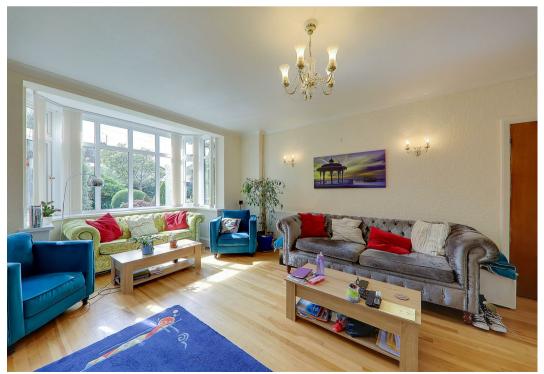

# Living Room

6.6 x 4.5 (21'7" x 14'9")

Original Parquet flooring throughout. Radiator. Stone fireplace with electric fire. Two original stained glass windows. Feature bay with double glazed window.