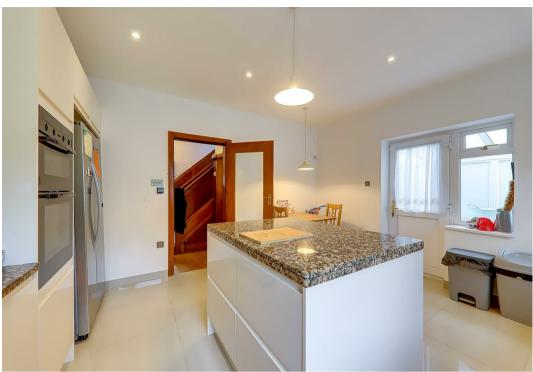

# Kitchen/Breakfast Room

4.6 x 4.4 (15'1" x 14'5")

A true feature of this wonderful home is the modern kitchen .The kitchen suite briefly comprises of; a range of matching wall and base units. A feature island with a range of drawer and cupboard units. Granite worktops throughout. Integrated appliances including, dishwasher, double oven, four ring gas hob with extractor fan above. Further room for various appliances. Stainless steel sink with drainer. Part tiled walls. Two double glazed window. Tiled flooring throughout. Half double glazed door providing access to;