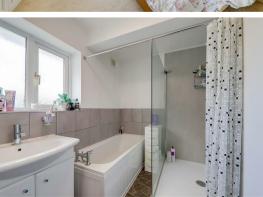

#### **En-Suite**

Part tiled walls. Corner vanity sink unit with storage unit below. Shower cubicle with electric power shower unit.

#### Bathroom

Part tiled walls. Built in vanity sink unit with storage cupboard below. Panelled bath. Walk in shower cubicle with glass screen. Power shower unit. Frosted double glazed window. Radiator.