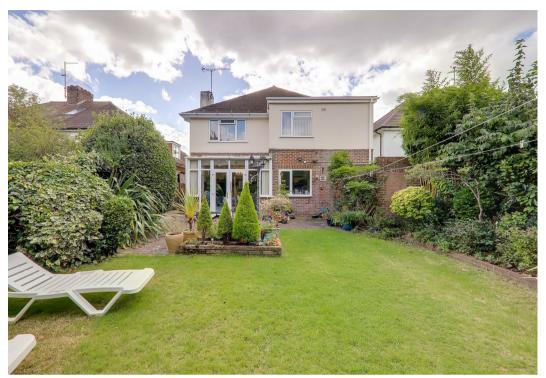

#### Rear

This beautiful enclosed garden briefly comprises of, patio area perfect for seating. Large lawned area with mature shrub and tree borders. Access to side of property with storage shed. Gate leading to front of the property.

#### Front

Large private driveway with parking for multiple cars. Lawned area with a mature shrub and tree borders. Access to;