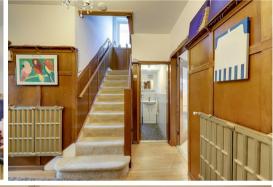

### Porch

Tiled flooring Throughout. Obscure glazed door providing access to;

### **Entrance Hall**

Floorboards throughout. Original paneled walls. Two Radiators.

## Stairs to;