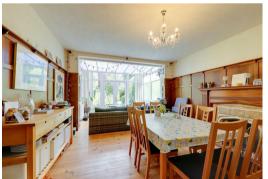

# **Dining Room**

4.5 x 4 (14'9" x 13'1")

Floorboards throughout. Original wood wall panelling. Original wood burning fireplace with hearth surround. TV point. Radiator

# **Conservatory Extension**

3.5 x 2 (11'5" x 6'6")

Floorboards throughout. Radiator. Double glazed french doors leading onto rear garden.