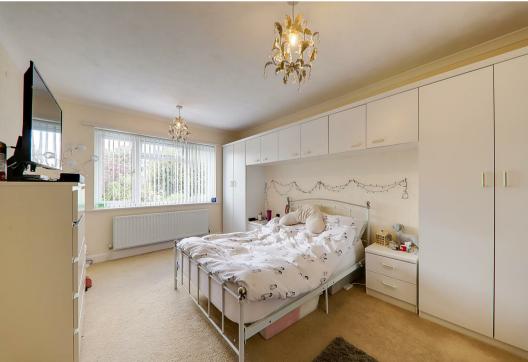

### Master Bedroom

6.6 x 4 (21'7" x 13'1")

Carpeted throughout. Feature bay with double glazed windows. A range of bespoke fitted wardrobes and drawer units. Further double glazed window. Radiator. Door providing access to;

#### **En-Suite**

Part tiled walls. Corner vanity sink unit with storage unit below. Shower cubicle with electric power shower unit.