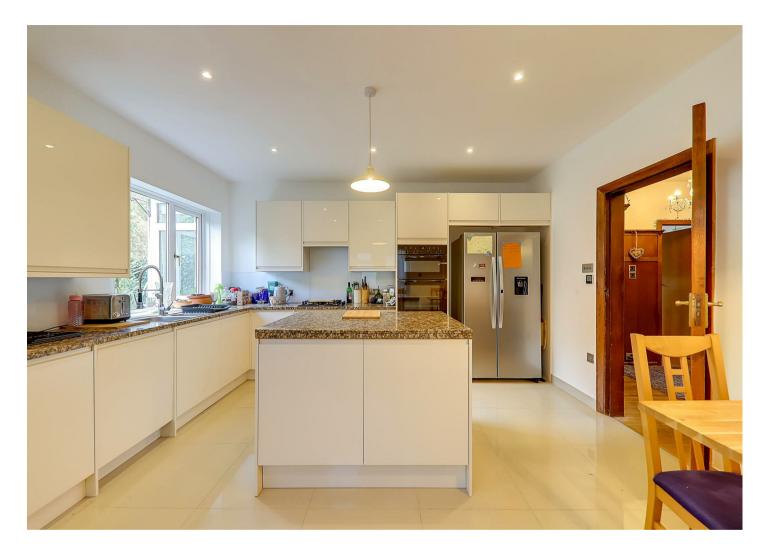

# Kitchen/Breakfast Room

4.6 x 4.4 (15'1" x 14'5")

A true feature of this wonderful home is the modern kitchen .The kitchen suite briefly comprises of; a range of matching wall and base units. A feature island with a range of drawer and cupboard units. Granite worktops throughout. Integrated appliances including, dishwasher, double oven, four ring gas hob with extractor fan above. Further room for various appliances. Stainless steel sink with drainer. Part tiled walls. Two double glazed window. Tiled flooring throughout. Half double glazed door providing access to;