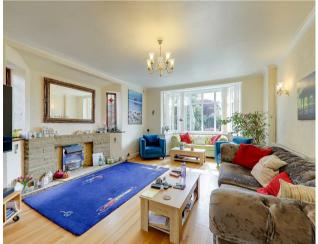

# Living Room

6.6 x 4.5 (21'7" x 14'9")

Original Parquet flooring throughout. Radiator. Stone fireplace with electric fire. Two original stained glass windows. Feature bay with double glazed window.