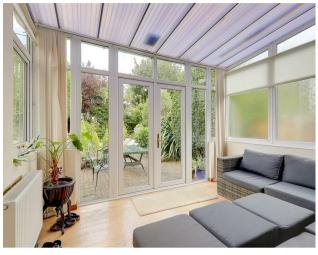

# **Conservatory Extension**

3.5 x 2 (11'5" x 6'6")

Floorboards throughout. Radiator. Double glazed french doors leading onto rear garden.