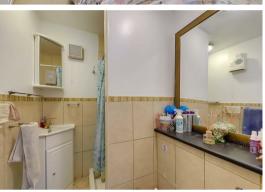

#### Bathroom

Part tiled walls. Built in vanity sink unit with storage cupboard below. Panelled bath. Walk in shower cubicle with glass screen. Power shower unit. Frosted double glazed window. Radiator.

#### W/c

Part tiled walls. Corner sink unit. Low level W/c. Frosted double glazed window.