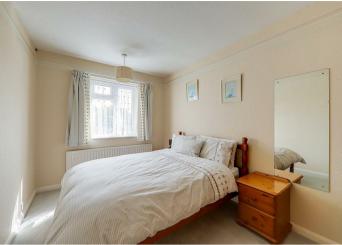

### Bedroom 1

4.45 x 2.79 to w0.00robes (14'7" x 9'2" to w'0"robes)

Double glazed window to rear, radiator, double radiator.

### Bedroom 2

3.78 x 2.57 (12'5" x 8'5") Radiator, double glazed window to rear.

### Bedroom 3

3.48 x 2.34 (11'5" x 7'8")

Radiator, double glazed window to front.