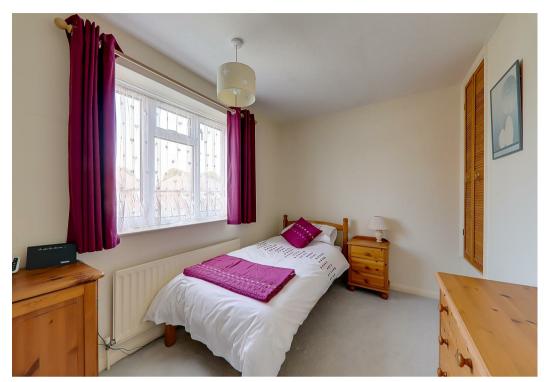

### Bedroom 3

3.48 x 2.34 (11'5" x 7'8")

Radiator, double glazed window to front.