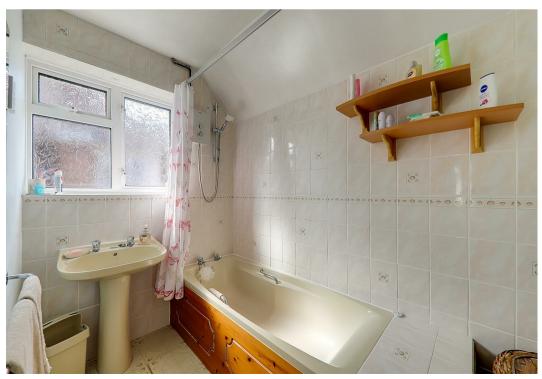

#### Bathroom

Suite comprising panelled bath with independent shower unit above, pedestal wash hand basin, part tiled walls, double glazed window, radiator.