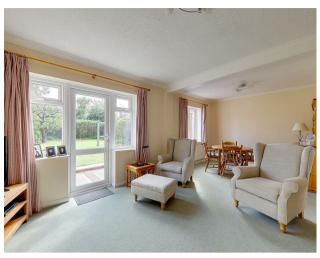

# Lounge/Diner

6.22 x 4.27 narr to 3.05 (20'5" x 14'0" narr to 10'0") L shaped room with feature brick fireplace with coal effect gas fire, textured ceiling, double glazed windows with door between to and overlooking the rear garden, additional double glazed window, radiator.