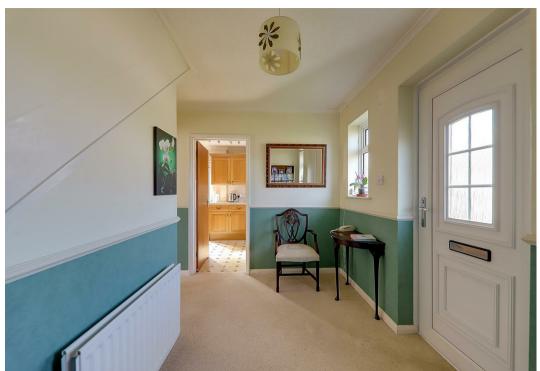

#### **Entrance Hall**

Double glazed window, double radiator, staircase to first floor with understairs storage cupboard housing meters.