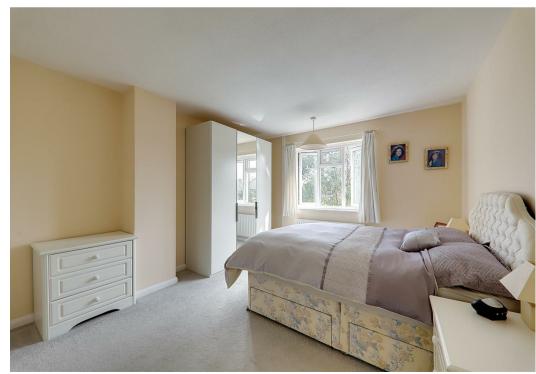

### Bedroom 1

4.45 x 2.79 to w0.00robes (14'7" x 9'2" to w'0"robes)

Double glazed window to rear, radiator, double radiator.