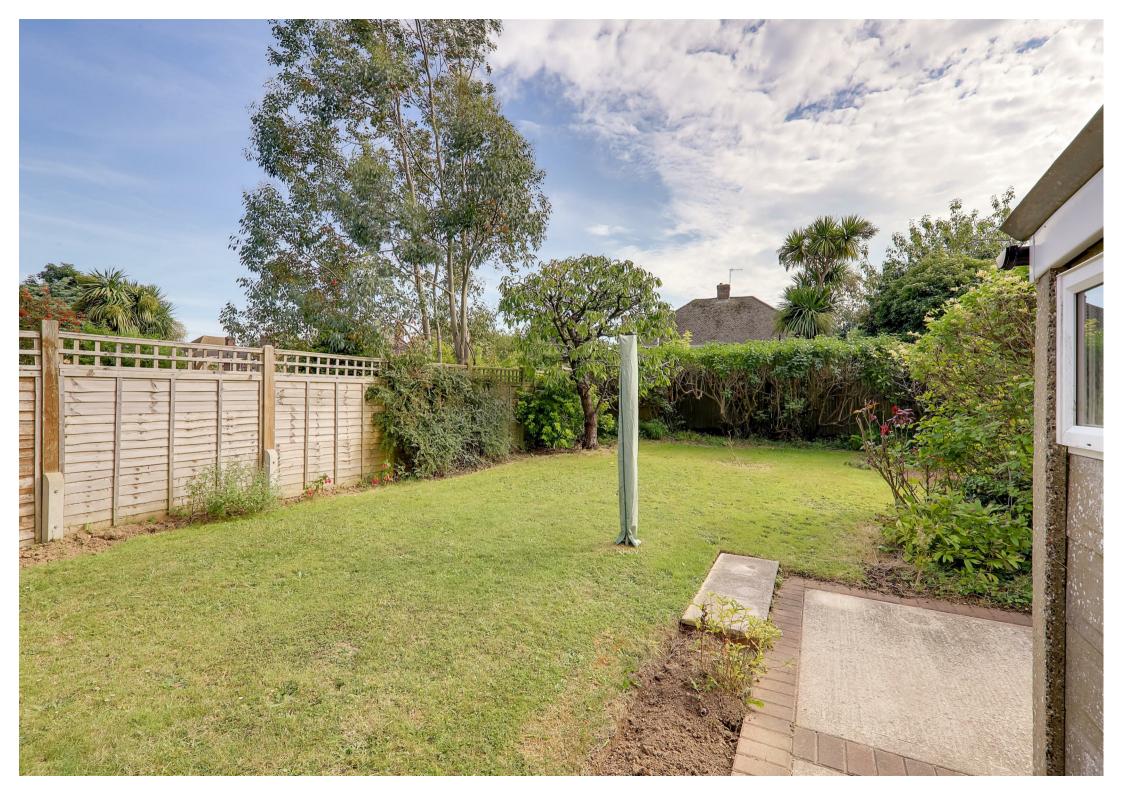

#### Rear garden

The rear garden is of popular SOUTHERLY aspect and mainly laid to lawn with borders and access to garage and driveway.

Paved areas.

## Front garden

Mainly laid to lawn