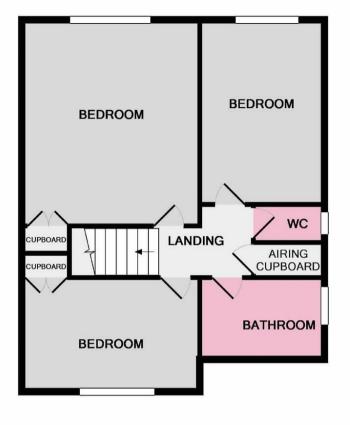

# First Floor Landing

Access to loft space, deep airing cupboard.

### Bedroom 1

4.45 x 2.79 to w0.00robes (14'7" x 9'2" to w'0"robes)

Double glazed window to rear, radiator, double radiator.

### Bedroom 2

3.78 x 2.57 (12'5" x 8'5") Radiator, double glazed window to rear.

### Bedroom 3

3.48 x 2.34 (11'5" x 7'8")

Radiator, double glazed window to front.

#### Bathroom

Suite comprising panelled bath with independent shower unit above, pedestal wash hand basin, part tiled walls, double glazed window, radiator.

### Separate WC

Low level flush WC. Double glazed window.