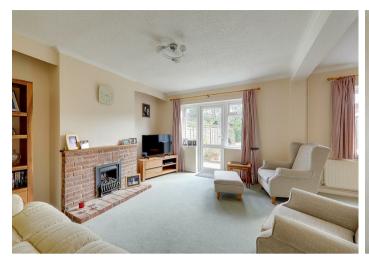

# Lounge/Diner

6.22 x 4.27 narr to 3.05 (20'5" x 14'0" narr to 10'0") L shaped room with feature brick fireplace with coal effect gas fire, textured ceiling, double glazed windows with door between to and overlooking the rear garden, additional double glazed window, radiator.