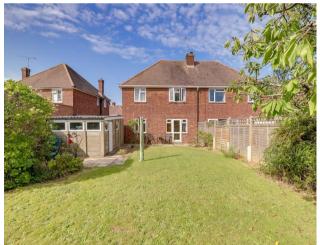

#### Rear garden

The rear garden is of popular SOUTHERLY aspect and mainly laid to lawn with borders and access to garage and driveway.

Paved areas.

### Garage and Driveway

5.13 x 2.57 (16'10" x 8'5")

Detached garage with up and over door, power and light approached via private driveway with gates midway.

## Front garden

Mainly laid to lawn