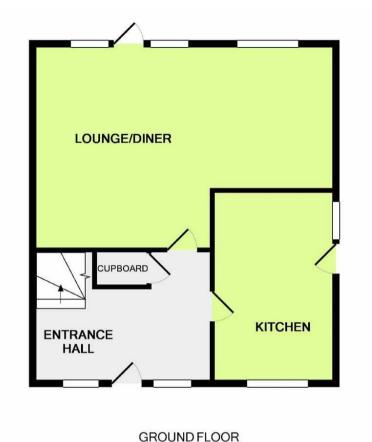

#### **Entrance Hall**

Double glazed window, double radiator, staircase to first floor with understairs storage cupboard housing meters.

# Lounge/Diner

6.22 x 4.27 narr to 3.05 (20'5" x 14'0" narr to 10'0") L shaped room with feature brick fireplace with coal effect gas fire, textured ceiling, double glazed windows with door between to and overlooking the rear garden, additional double glazed window, radiator.

### Kitchen

3.99 x 2.54 (13'1" x 8'4")

Excellent range of worktop surfaces with cupboards and drawers under incorporating a single drainer sink unit, textured ceiling, double

glazed windows, space used for dishwasher, washing machine, cooker with extractor above and fridge freezer, range of matching wall cupboards and part tiled walls, double radiator, double glazed window to front.