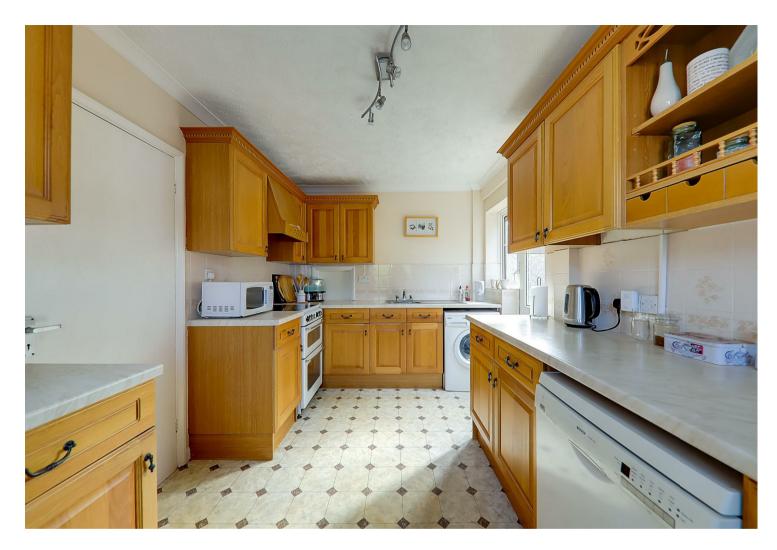

### Kitchen

3.99 x 2.54 (13'1" x 8'4")

Excellent range of worktop surfaces with cupboards and drawers under incorporating a single drainer sink unit, textured ceiling, double

glazed windows, space used for dishwasher, washing machine, cooker with extractor above and fridge freezer, range of matching wall cupboards and part tiled walls, double radiator, double glazed window to front.