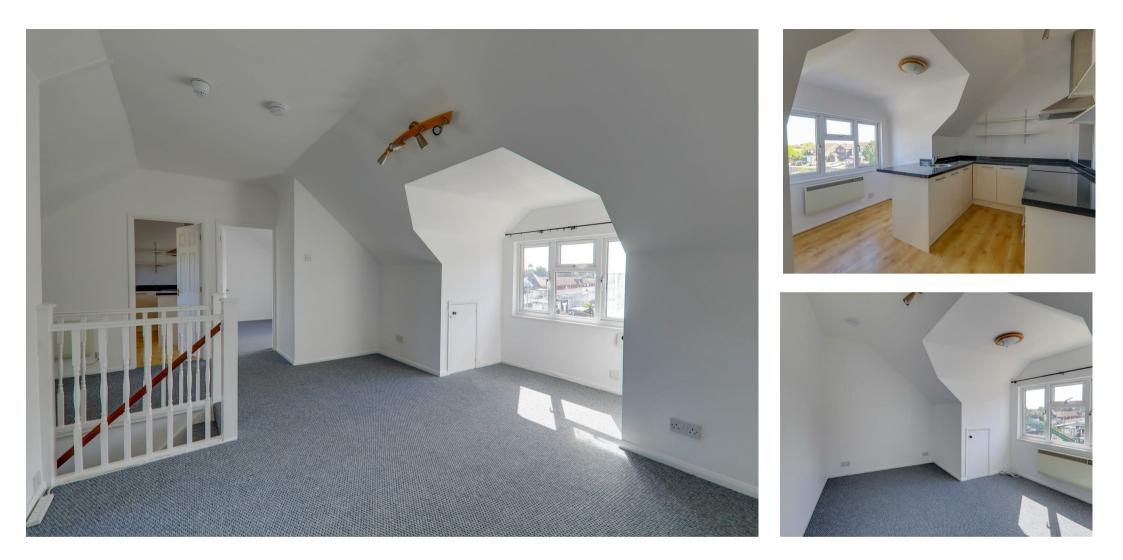

# Living Room/Dining Room

5.8 x 4.5 (19'0" x 14'9") Double glazed window to front, storage cupboards into eaves, electric heater, newly fitted carpet.

# Bedroom 4.6 x 3.3 (15'1" x 10'9" ) Double glazed window to front, electric heater, storage cupboard, newly fitted carpet.