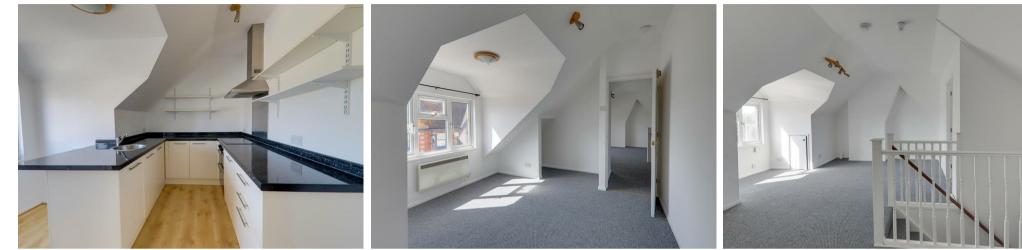

### **Kitchen**

### 3.7 x 3.3 (12'1" x 10'9")

Double glazed window to rear, electric heater, eaves storage cupboards. Fitted kitchen comprising: Base level units, fitted roll edged work surfaces incorporating stainless steel sink unit with mixer tap, double electric oven, hob and hood, integrated washing machine & dishwasher, breakfast bar.