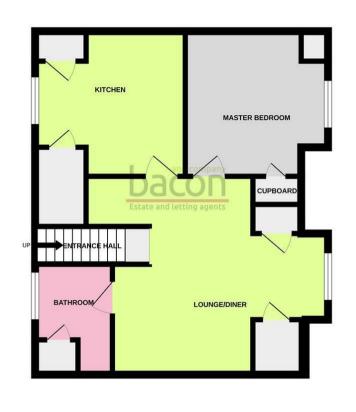

# Living Room/Dining Room

5.8 x 4.5 (19'0" x 14'9") Double glazed window to front, storage cupboards into eaves, electric heater, newly fitted carpet.

### 3.7 x 3.3 (12'1" x 10'9")

Double glazed window to rear, electric heater, eaves storage cupboards. Fitted kitchen comprising: Base level units, fitted roll edged work surfaces incorporating stainless steel sink unit with mixer tap, double electric oven, hob and hood, integrated washing machine & dishwasher, breakfast bar.

# Bedroom 4.6 x 3.3 (15'1" x 10'9" ) Double glazed window to front, electric heater, storage cupboard, newly fitted carpet.

### Bathroom

Double glazed window to rear. Modern fitted suite comprising: Panel enclosed bath with electric shower over, pedestal wash hand basin, close coupled WC, part tiled walls, extractor fan, heated towel rail, storage into eaves.