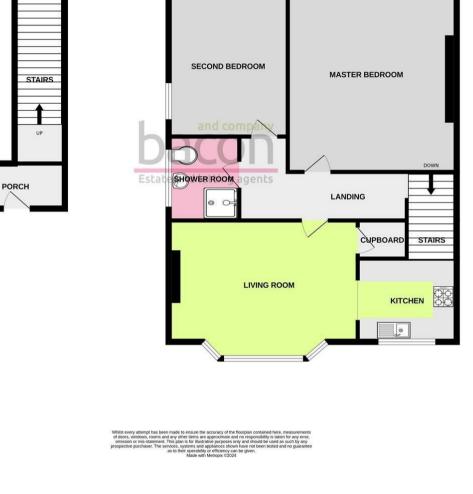

#### **First Floor Landing**

Carpeted throughout. Radiator. Access to loft via hatch.

#### Living Room

4.2 x 4 (13'9" x 13'1") Carpeted throughout. Three radiators. Door

providing access to storage cupboard over the stairs. Feature bay with double glazed window.

### Kitchen

## 2.2 x 1.9 (7'2" x 6'2")

Fitted modern kitchen with a range of matching wall and base units. Roll edge work surfaces. A range of integrated appliances including fridge, dishwasher and electric oven with four ring electric hob. Extractor hood above. Inset sink with drainer. Double glazed window.

#### **Bedroom One**

4.2 x 3.3 (13'9" x 10'9") Carpeted throughout. Radiator. Double glazed window.

### **Bedroom Two**

3.3 x 2.7 (10'9" x 8'10") Carpeted throughout. Two double glazed windows. Radiator.

#### **Shower Room**

Wood effect flooring. Frosted double glazed window. Corner shower cubicle. Part tiled walls. Low level W/c matching wash hand basin. Wall mounted heated towel rail.