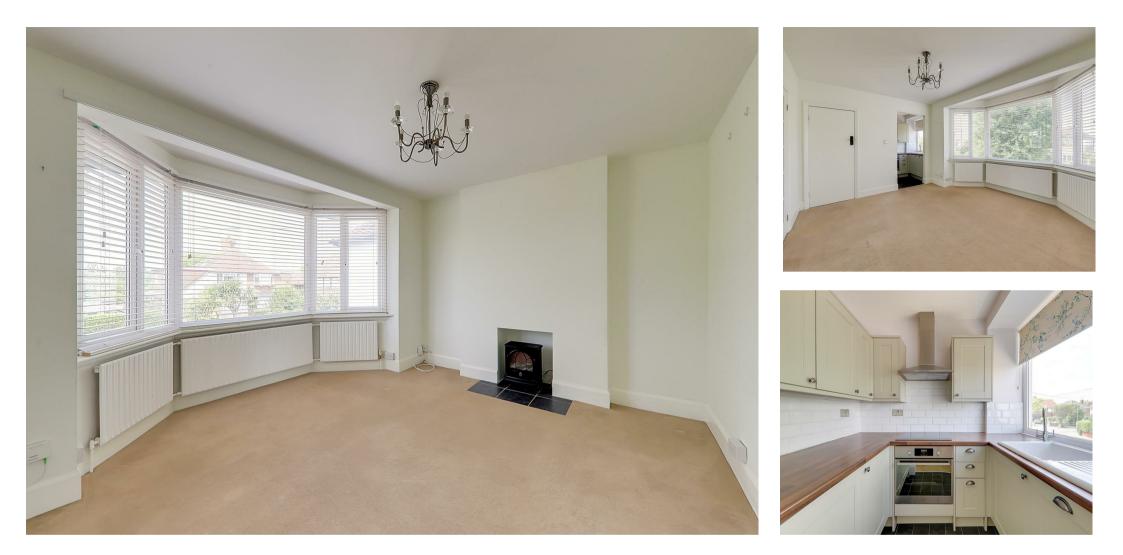

#### Living Room

4.2 x 4 (13'9" x 13'1") Carpeted throughout. Three radiators. Door

providing access to storage cupboard over the stairs. Feature bay with double glazed window.

### Kitchen

## 2.2 x 1.9 (7'2" x 6'2")

Fitted modern kitchen with a range of matching wall and base units. Roll edge work surfaces. A range of integrated appliances including fridge, dishwasher and electric oven with four ring electric hob. Extractor hood above. Inset sink with drainer. Double glazed window.