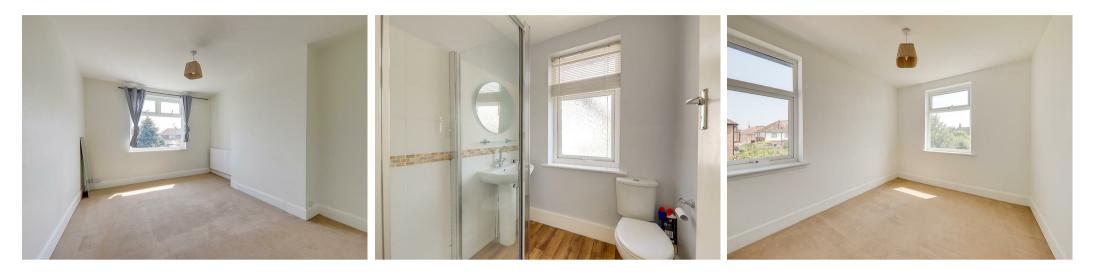

#### **Bedroom One**

4.2 x 3.3 (13'9" x 10'9") Carpeted throughout. Radiator. Double glazed window.

### **Bedroom Two**

3.3 x 2.7 (10'9" x 8'10") Carpeted throughout. Two double glazed windows. Radiator.

#### **Shower Room**

Wood effect flooring. Frosted double glazed window. Corner shower cubicle. Part tiled walls. Low level W/c matching wash hand basin. Wall mounted heated towel rail.