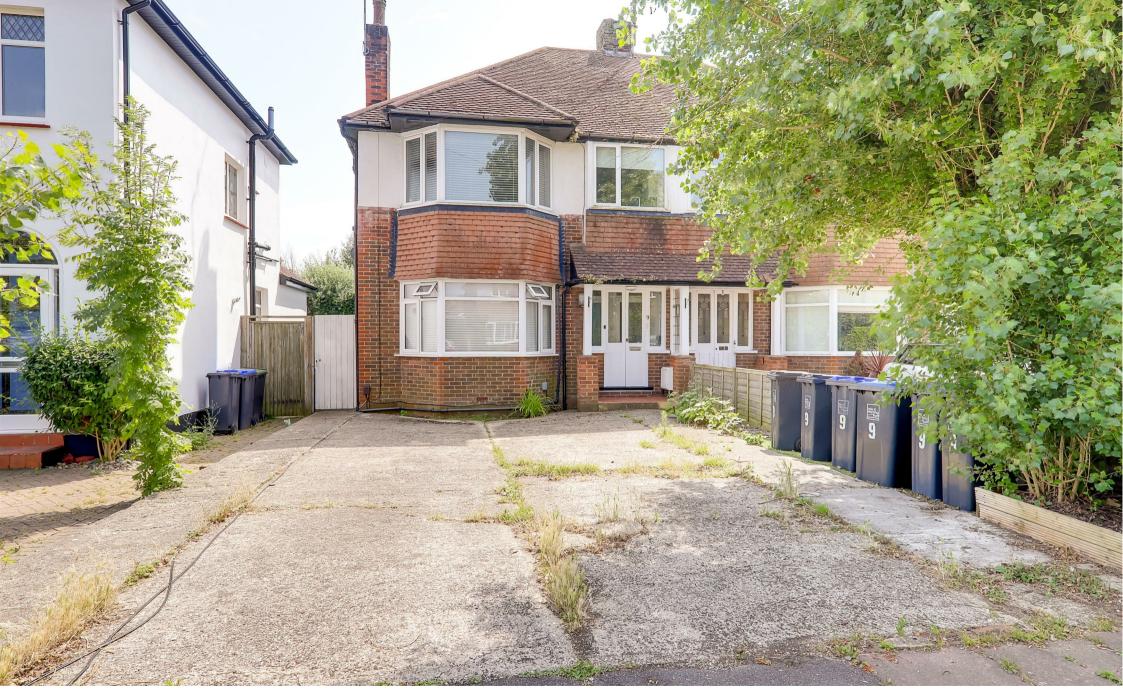

9 Rose Walk, Worthing, BN12 4AU Asking Price £279,950

We are delighted to bring to the market this wonderful apartment with PRIVATE SOUTH FACING REAR GARDEN in Rose Walk, Goring-By-Sea. The internal accommodation briefly comprises of, a sizable living room with a separate modern kitchen. Two ample sized double bedrooms and a modern shower room. You also have the benefits of a large loft space which could offer development opportunity (STCP). Externally you have a large SOUTH FACING PRIVATE GARDEN. A driveway to the front offering off road parking.

- Chain Free
- Two Double Bedrooms
- South Facing Private Garden
- Sizable Loft Space Available with Potential To Convert (STP)
- Off Road Parking
- Share Of Freehold
- 989 Lease Term
- Modern Fitted Kitchen

# **Rear Garden**

Accessed via side gate. Pathway leading to south facing private garden.

To The Front Driveway with Off Road parking